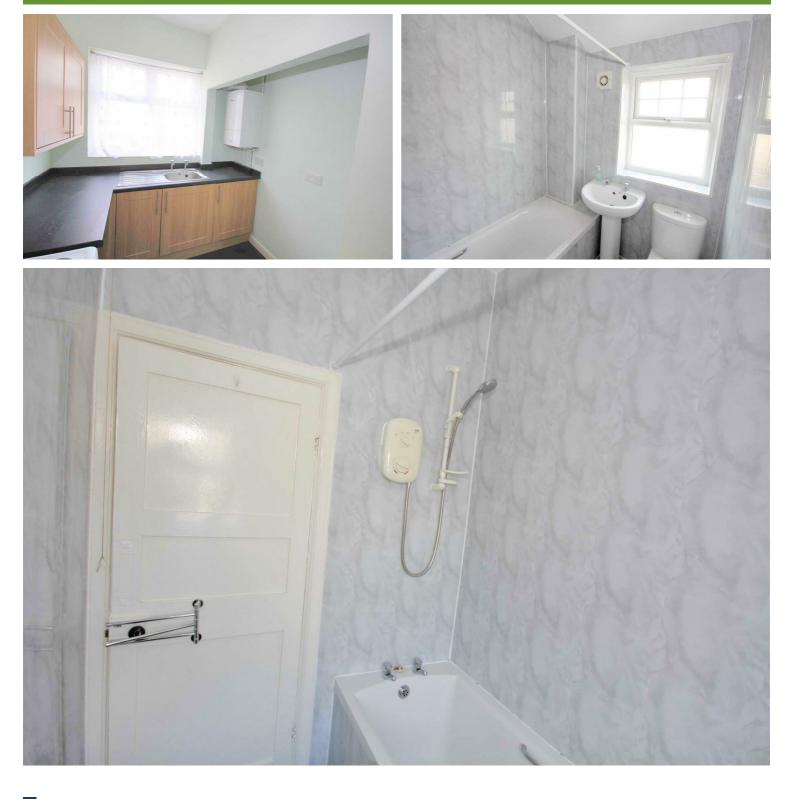

### Kitchen

5'7" x 11'3" Fitted wall and base units incorporating roll top work surfaces. Stainless steel single drainer sink unit with separate hot and cold taps. Electric cooker. Plumbed for an automatic washing machine. Radiator.

## Bathroom / WC

5'6" x 6'2" Three piece suite incorporating, low level WC, Panelled bath with shower over and pedestal wash hand basin. Double glazed window to the rear aspect. Radiator.

Seperate Lounge and Dining room
Call today to book a viewing appointment
Our office is open 6 days a week 9am - 5pm
Please note photos are in need of updating