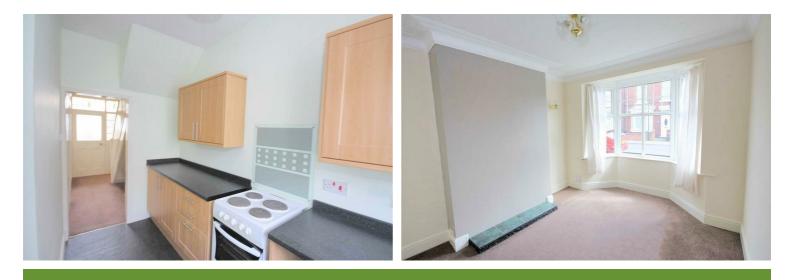

### Kitchen

5'7" x 11'3" Fitted wall and base units incorporating roll top work surfaces. Stainless steel single drainer sink unit with separate hot and cold taps. Electric cooker. Plumbed for an automatic washing machine. Radiator.

#### Lounge

13'4" x 10'11" Double glazed bow window to the front aspect. Radiator. Tv point. Coving. Ceiling rose.