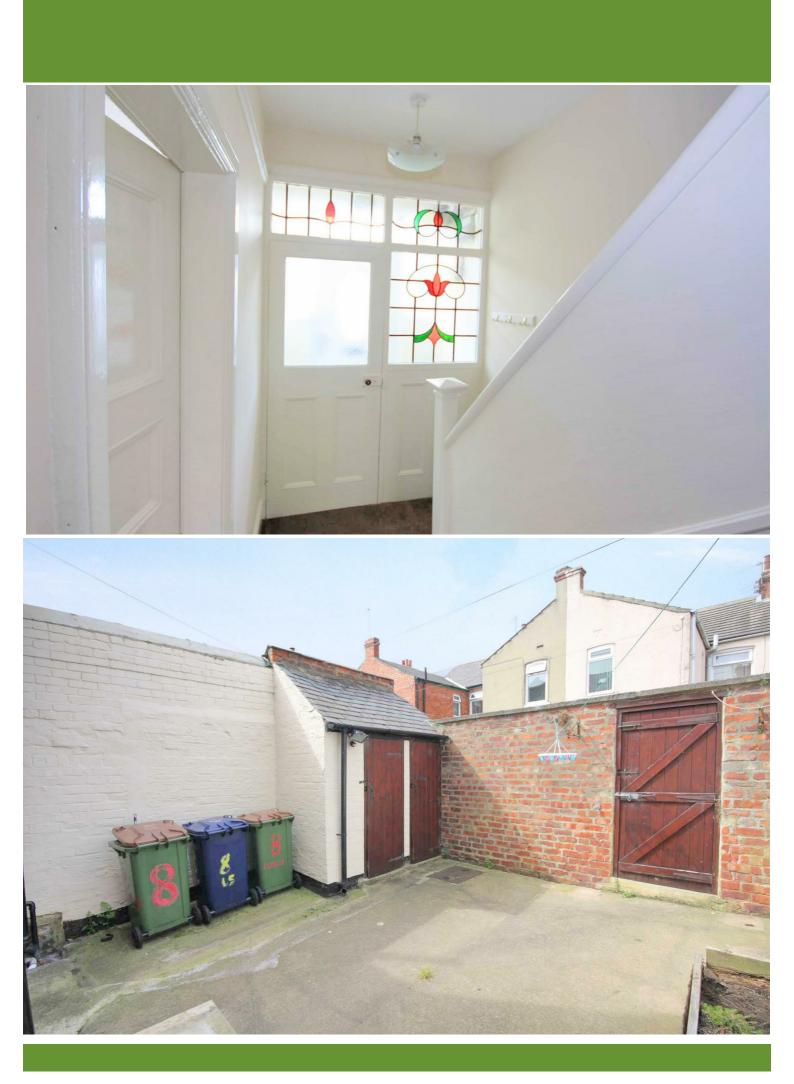

#### Vestibule

5'7" x 3'7" Door giving access to the hallway.

#### Externally

An enclosed area to the front of the property. A well proportioned yard area to the rear with outhouses for storage.