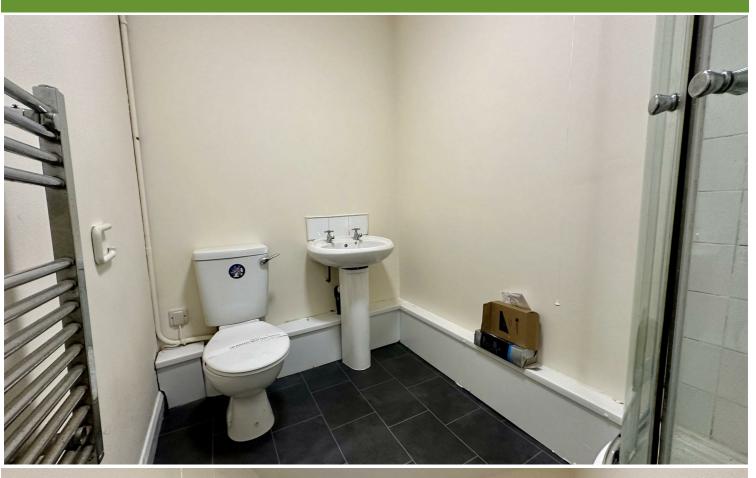

## Bathroom

5'3" 7'6"

Three piece suite comprising of low level WC, pedestal wash hand basin and shower cubicle with an electric shower.

Chrome effect towel airer.