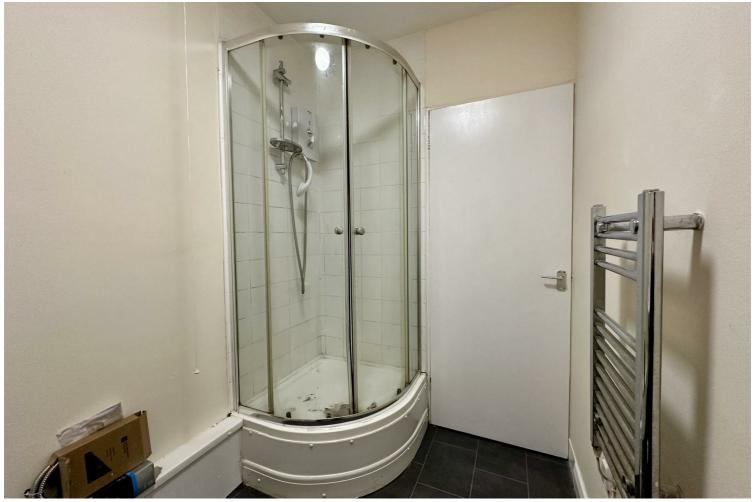

## Bathroom

5'3" 7'6"

Three piece suite comprising of low level WC, pedestal wash hand basin and shower cubicle with an electric shower.

Chrome effect towel airer.