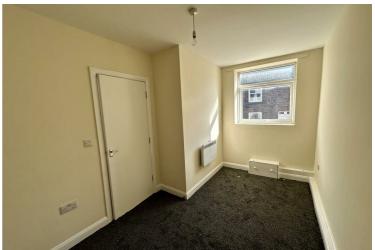

#### **Bedroom**

# **Bedroom**

13'3" 7'11"

Double glazed window to the front aspect.

Radiator.