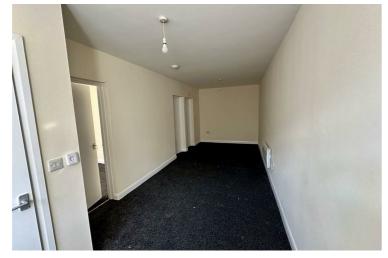

### **Entrance Hall**

Door giving access to the lounge.

# Lounge

24'4" 8'7"

Doors giving access to the Bedroom, Kitchen and Bathroom / WC.

Double glazed window to the front aspect.

Radiator.