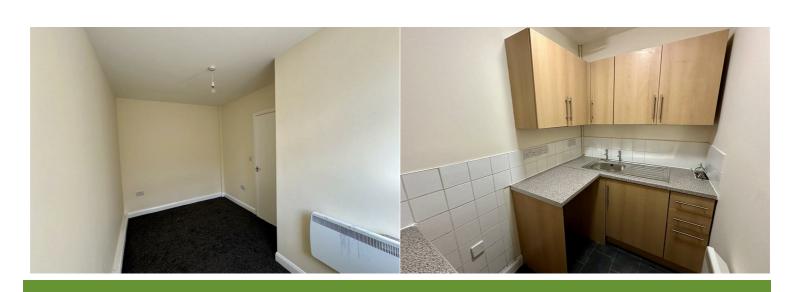

# Kitchen

7'9" 5'3"

Radiator.

Single drainer sink unit with dual taps and tiled splashbacks.

Plumbing for an automatic washing machine.

Electric cooker point.

Fitted wall and base units incorporating roll top work surfaces.

#### **Bedroom**

# **Bedroom**

13'3" 7'11"

Double glazed window to the front aspect.

Radiator.