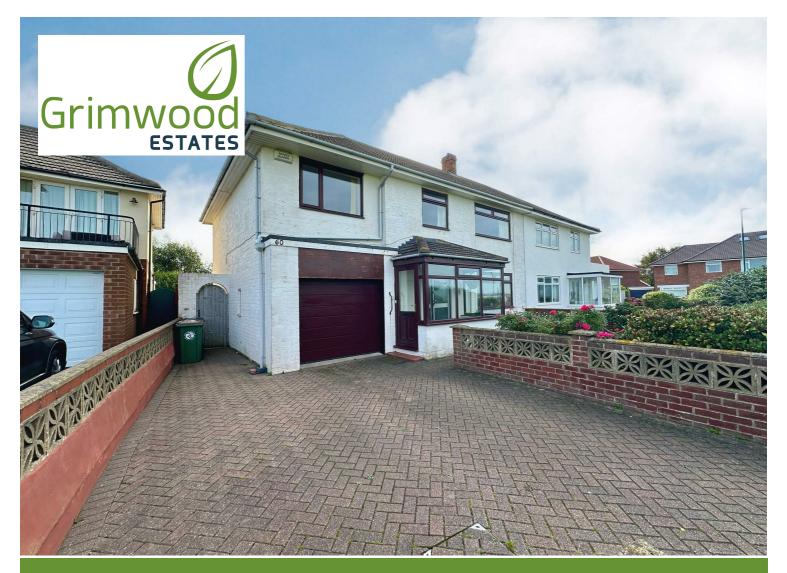

60 THE HEADLANDS
MARSKE-BY-THE-SEA, REDCAR

Offers In The Region Of £325,000

Nestled within the coveted enclave of The Headlands in Marske-By-The-Sea, this remarkable property at number 60 promises not only a new home but a new way of life. Few homes can claim such a privileged position as this one, boasting unparalleled panoramic views that stretch from the iconic Cliff House across to the bustling coastline of Hartlepool.

# A Family Home with Endless Potential:

As you approach this charming residence, you'll immediately sense the unique opportunity it presents. An entrance porch welcomes you into a spacious hallway, setting the tone for what lies ahead. The front aspect lounge is bathed in natural light, creating a warm and inviting space. Double doors slide open to reveal a rear dining room, perfect for family gatherings and entertaining.

## Your Private Oasis Awaits:

The property comes complete with a garage that not only secures your vehicles but also offers extra storage space for your convenience. Established gardens at the front and rear of the property provide a green sanctuary where you can watch your garden flourish and your children play.