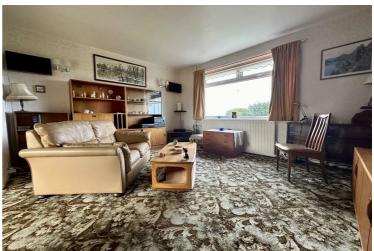

# A Family Home with Endless Potential:

As you approach this charming residence, you'll immediately sense the unique opportunity it presents. An entrance porch welcomes you into a spacious hallway, setting the tone for what lies ahead. The front aspect lounge is bathed in natural light, creating a warm and inviting space. Double doors slide open to reveal a rear dining room, perfect for family gatherings and entertaining.

#### **Entrance Porch**

10'9" x 4'1"

Hall

4'11" x 3'4"

Hallway

9'1" x 7'8"

Lounge

14'9" x 12'9"