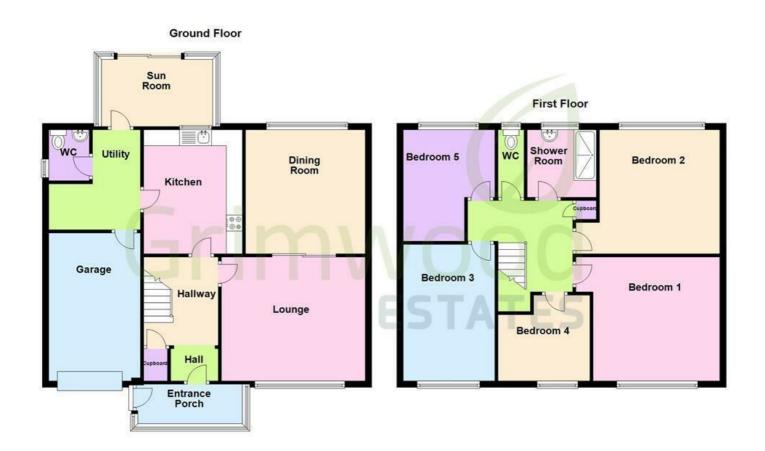

#### **Entrance Porch**

10'9" x 4'1"

Hall

4'11" x 3'4"

Hallway

9'1" x 7'8"

Lounge

14'9" x 12'9"

Dining Room

12'9" x 12'4"

Kitchen

12'9" x 10'2"

Utility

10'3" x 9'5"

WC

5'3" x 4'2"

Sun Room

11'5" x 6'11"

Garage, established gardens, and off-road parking
 A rare opportunity to create your dream coastal family home in a prestigious location.
 For an INSTANT online valuation of your own home, please go to our website
 Our office is open 6 days a week
 Chat to an online agent via our own website, 7 days a week 24 hours a day

# Garage

15'2" x 9'5"

## First floor landing

Bedroom 1

13'0" x 12'9"

Bedroom 2

14'9" x 12'9"

Bedroom 3

14'1" (14'0") x 9'5"

**Shower Room** 

7'1" x 6'11"

WC

6'11" x 2'8"

Bedroom 4

9'5" x 8'10" max

Bedroom 5

11'5" x 9'5" max