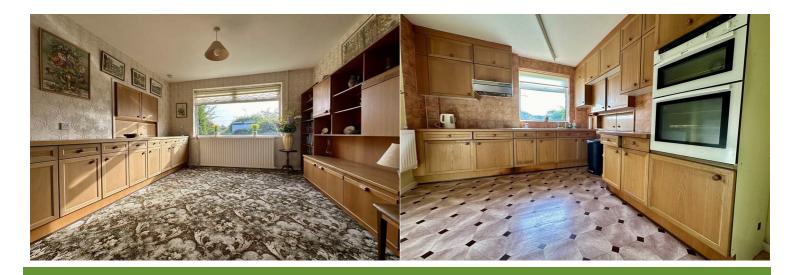

The heart of this home, a spacious kitchen, beckons with the promise of culinary creativity. It flows seamlessly into a utility room, offering convenience in everyday chores. A cloaks/WC and a sunroom to the rear of the property provide additional practical spaces that cater to modern living.

Dining Room

12'9" x 12'4"

Kitchen

12'9" x 10'2"

Utility

10'3" x 9'5"

WC

5'3" x 4'2"