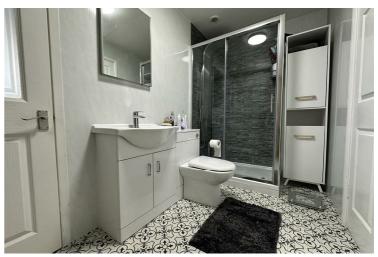

Both bedrooms offer stunning views. Bedroom one features ample fitted wardrobes and is served by the main shower room. Bedroom two, located to the rear, captures views of Jewel Street chimney pots and Hartlepool. An en-suite shower room with under eaves storage complements bedroom two.

## **Shower Room**

10'11" x 4'8"

## En-suite Shower Room

8'9" x 5'7"