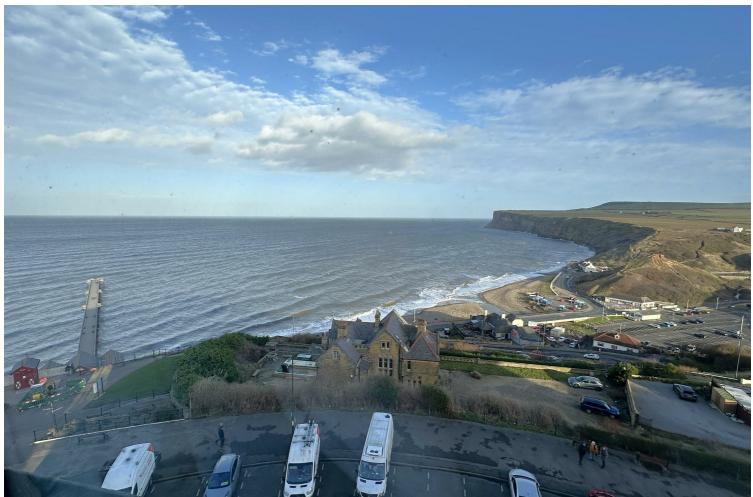

Inside the apartment, a welcoming hallway features a stunning north-facing stained glass window that dazzles in the sunlight, adding a touch of elegance.

The lounge boasts window seats with some of the best views in Saltburn, sweeping from the pier across Huntcliff, Coastguard Cottages, and beyond. It is an ideal spot for enjoying morning coffee while watching the world go by. A refurbished fire surround houses an electric living flame effect fire, creating a cozy ambiance.

Both bedrooms offer stunning views. Bedroom one features ample fitted wardrobes and is served by the main shower room. Bedroom two, located to the rear, captures views of Jewel Street chimney pots and Hartlepool. An en-suite shower room with under eaves storage complements bedroom two.

#### Bedroom 1

15'9" x 13'11"

Grand communal entrance with lift for easy top-floor access
 Spectacular views from lounge window seats overlooking Saltburn landmarks
 Modern kitchen, refurbished fire surround, two bedrooms with stunning views
 Utility/storage room, communal parking, furniture available for negotiation