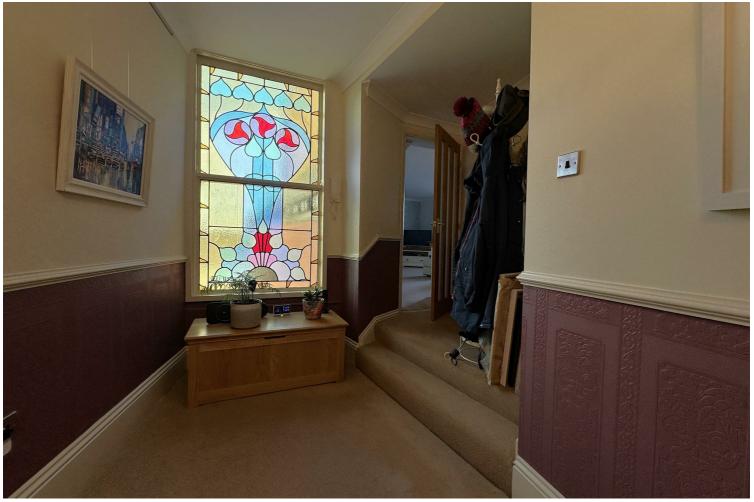

Inside the apartment, a welcoming hallway features a stunning north-facing stained glass window that dazzles in the sunlight, adding a touch of elegance.

The lounge boasts window seats with some of the best views in Saltburn, sweeping from the pier across Huntcliff, Coastguard Cottages, and beyond. It is an ideal spot for enjoying morning coffee while watching the world go by. A refurbished fire surround houses an electric living flame effect fire, creating a cozy ambiance.

# Hallway