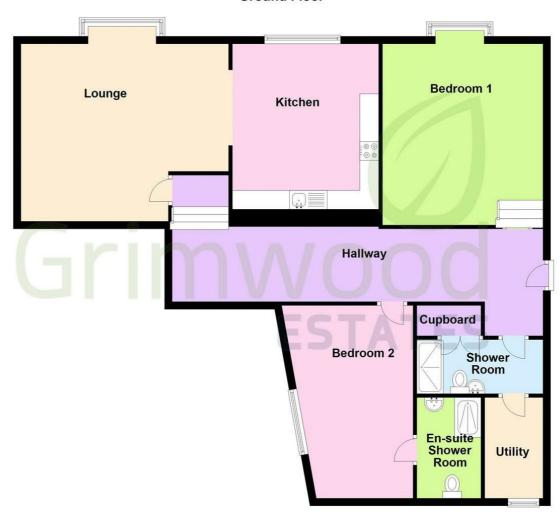

## Lounge

18'1" (18'0") x 15'5"

## Kitchen

14'4" (14'5") x 12'8"

#### Bedroom 1

15'9" x 13'11"

Grand communal entrance with lift for easy top-floor access
 Spectacular views from lounge window seats overlooking Saltburn landmarks
 Modern kitchen, refurbished fire surround, two bedrooms with stunning views
 Utility/storage room, communal parking, furniture available for negotiation

# Hallway

## **Shower Room**

10'11" x 4'8"

### Utility

8'9" x 5'1"

#### Bedroom 2

16'9" x 9'11"

## En-suite Shower Room

8'9" x 5'7"

## **Ground Floor**

Agents Note: Whilst every care has been taken to prepare these particulars, they are for guidance purposes only. All measurements are approximate and are for general guidance purposes only and whilst every care has been taken to ensure their accuracy, they should not be relied upon and potential buyers/tenants are advised to recheck the measurements