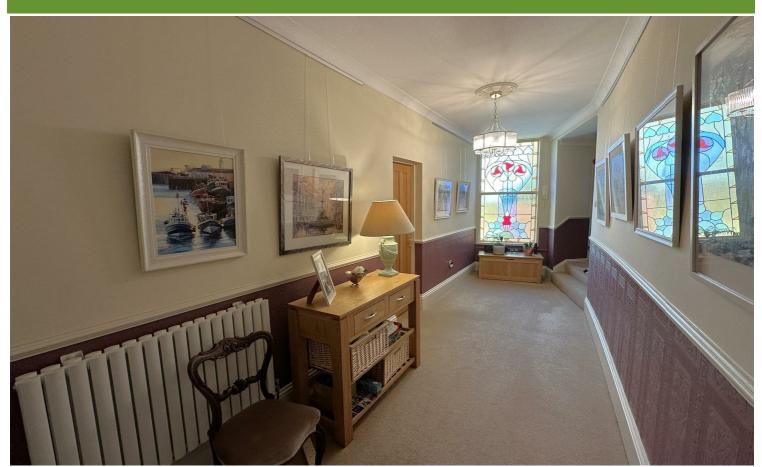

Inside the apartment, a welcoming hallway features a stunning north-facing stained glass window that dazzles in the sunlight, adding a touch of elegance.

The lounge boasts window seats with some of the best views in Saltburn, sweeping from the pier across Huntcliff, Coastguard Cottages, and beyond. It is an ideal spot for enjoying morning coffee while watching the world go by. A refurbished fire surround houses an electric living flame effect fire, creating a cozy ambiance.

# Hallway