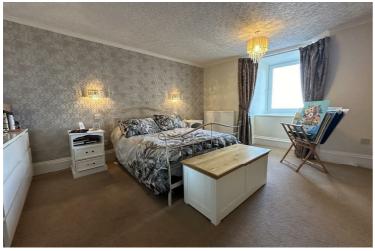

Both bedrooms offer stunning views. Bedroom one features ample fitted wardrobes and is served by the main shower room. Bedroom two, located to the rear, captures views of Jewel Street chimney pots and Hartlepool. An en-suite shower room with under eaves storage complements bedroom two.

#### Bedroom 1

15'9" x 13'11"

Grand communal entrance with lift for easy top-floor access
 Spectacular views from lounge window seats overlooking Saltburn landmarks
 Modern kitchen, refurbished fire surround, two bedrooms with stunning views
 Utility/storage room, communal parking, furniture available for negotiation