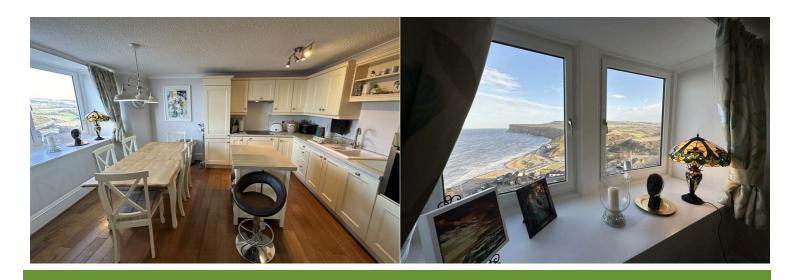

The adjoining kitchen is fitted with wall and base units, marble work surfaces, and a porcelain single drainer sink unit. Fitted appliances include an electric oven, induction hob with

extractor unit, slimline dishwasher, and an integrated fridge freezer. Ample space for a dining table and chairs adds practicality.

## Kitchen

14'4" (14'5") x 12'8"