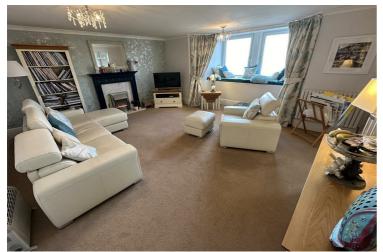

Inside the apartment, a welcoming hallway features a stunning north-facing stained glass window that dazzles in the sunlight, adding a touch of elegance.

The lounge boasts window seats with some of the best views in Saltburn, sweeping from the pier across Huntcliff, Coastguard Cottages, and beyond. It is an ideal spot for enjoying morning coffee while watching the world go by. A refurbished fire surround houses an electric living flame effect fire, creating a cozy ambiance.

## Lounge

18'1" (18'0") x 15'5"