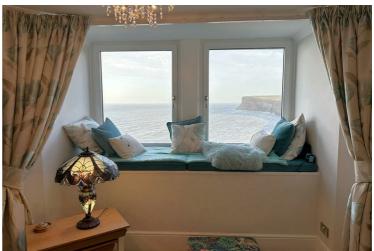

Inside the apartment, a welcoming hallway features a stunning north-facing stained glass window that dazzles in the sunlight, adding a touch of elegance.

The lounge boasts window seats with some of the best views in Saltburn, sweeping from the pier across Huntcliff, Coastguard Cottages, and beyond. It is an ideal spot for enjoying morning coffee while watching the world go by. A refurbished fire surround houses an electric living flame effect fire, creating a cozy ambiance.