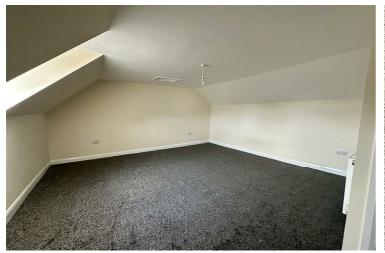

#### Bedroom one

18'3" x 16'8"

Double glazed window to the front aspect.

Radiator.

#### Bedroom two

11'4" x 8'4"

Double glazed window tot he front aspect.

Radiator.