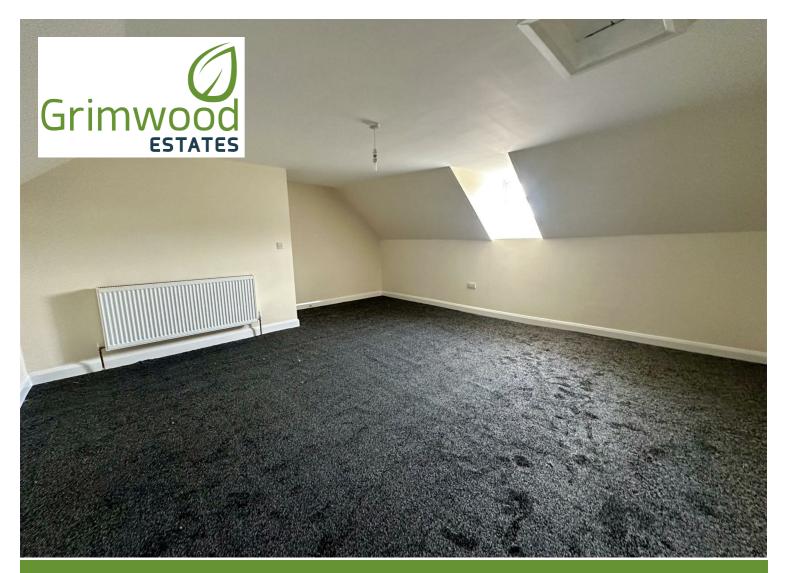

#### Bedroom one

18'3" x 16'8"

Double glazed window to the front aspect.

Radiator.

# \*\*NEW FLOORING THROUGHOUT\*\* (updated photos to follow) Double glazed throughout