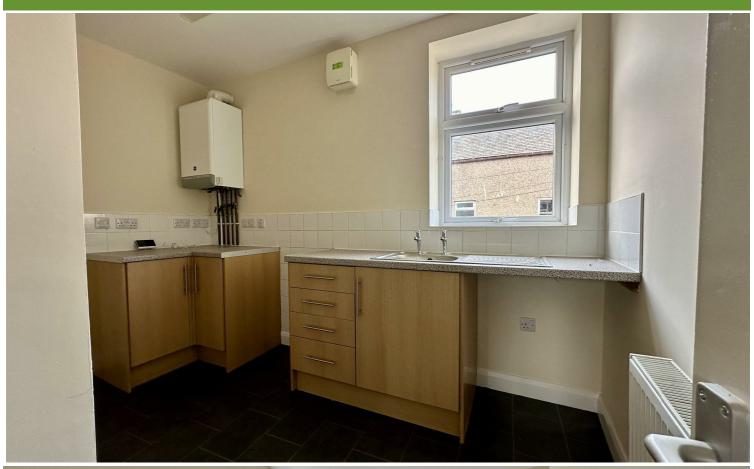

#### Kitchen

5'9" x 11'3"

Double glazed window to the rear aspect.

Radiator.

Single drainer sink unit with dual taps and tiled

splashbacks.

Plumbing for an automatic washing machine.

Electric cooker point.

Fitted units.

Roll; top work surfaces.