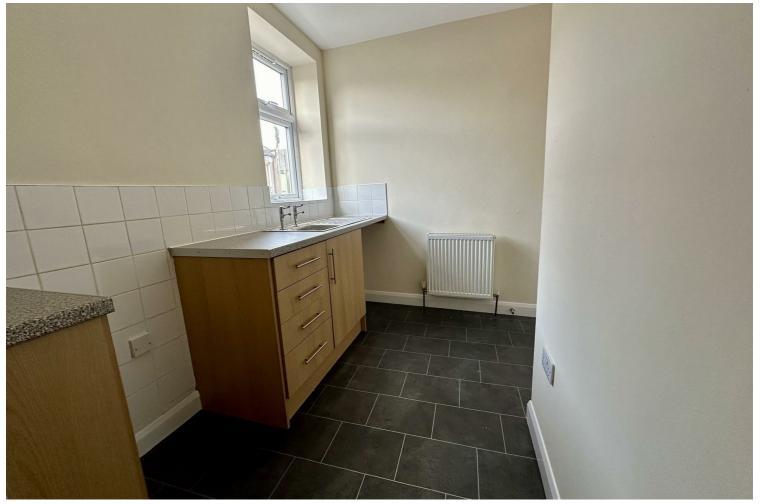

#### Kitchen

5'9" x 11'3"

Double glazed window to the rear aspect.

Radiator.

Single drainer sink unit with dual taps and tiled

splashbacks.

Plumbing for an automatic washing machine.

Electric cooker point.

Fitted units.

Roll; top work surfaces.