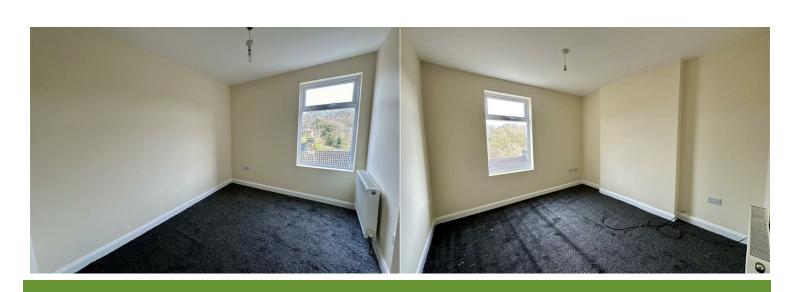

#### Bedroom two

11'4" x 8'4"

Double glazed window tot he front aspect.

Radiator.

#### Lounge

10'4" x 11'4"

Double glazed window to the front aspect.

Radiator.