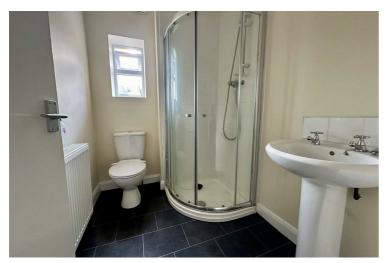

#### Bathroom / WC

6630'7" x 5'5"

Three piece suite incporporating low level WC, pedestal wash hand basin and shower cubicle. Radiator.