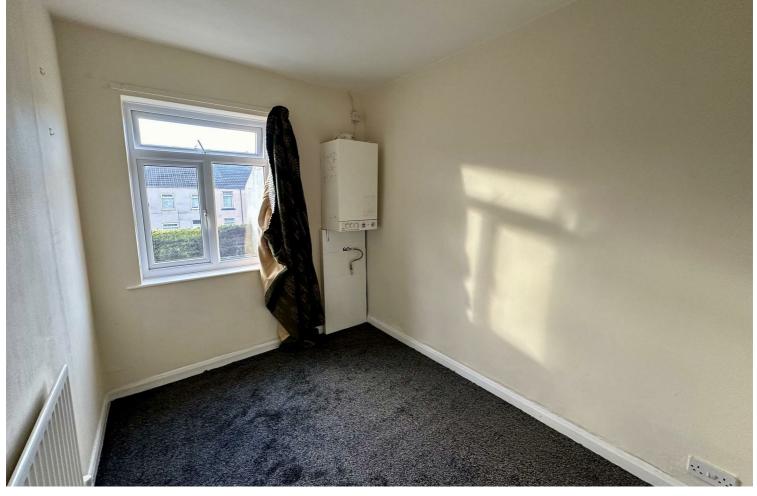

#### **Bedroom Two**

11'2" x 7'2"

Double glazed window to the rear aspect.

Radiator.

Wall mounted combination boiler.