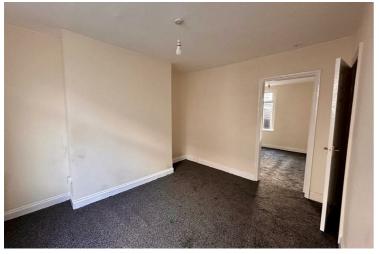

## **Entrance Hallway**

Radiator.

Stairs rising to the first floor.

Door leading to the lounge.

## Lounge

12'6" x 9'5"

Double glazed window to the front aspect.

Radiator.

Built in storage cupboard.

TV & telephone point.