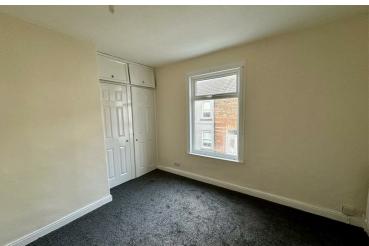

#### **Bedroom One**

11'7" x 9'11"

Double glazed window to the front aspect.

Radiator.

Fitted wardrobes.

TV point.