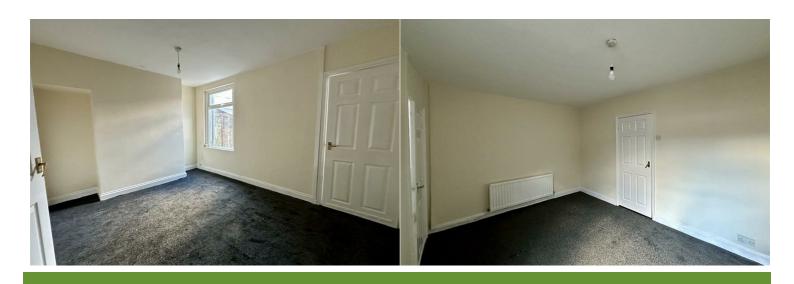

#### **Bedroom One**

11'7" x 9'11"

Double glazed window to the front aspect.

Radiator.

Fitted wardrobes.

TV point.

#### **Bedroom Two**

11'2" x 7'2"

Double glazed window to the rear aspect.

Radiator.

Wall mounted combination boiler.