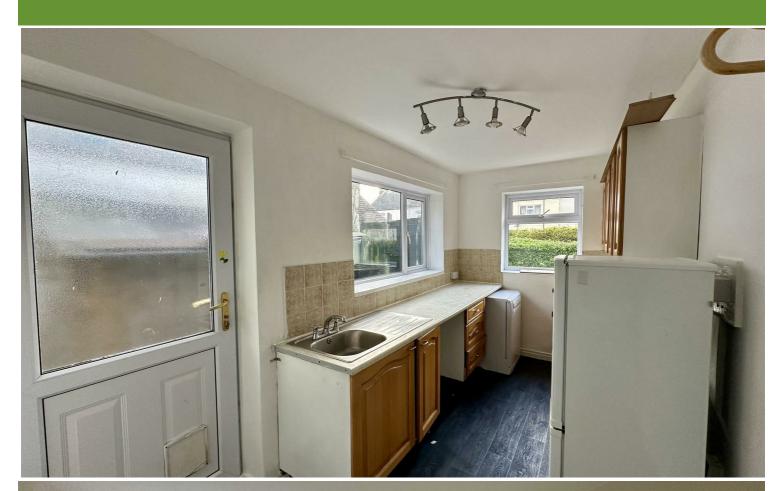

## Kitchen

13'10" x 6'6"

Double glazed windows to the side and rear aspects.

Radiator.

Fitted with wall and base units incorporating roll top work surfaces, single drainer stainless steel sink unit with a mixer tap and tiled splash backs. Plumbing for an automatic washing machine.

Electric cooker point.

Linoleum flooring.

Door leading to the rear yard.