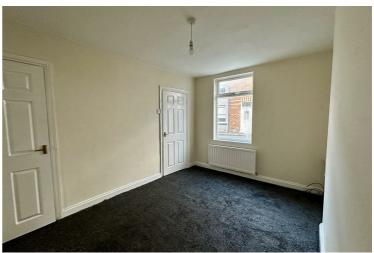

## **Dining Room**

13'9" x 10'6"

Double glazed window to the rear aspect.

Radiator.