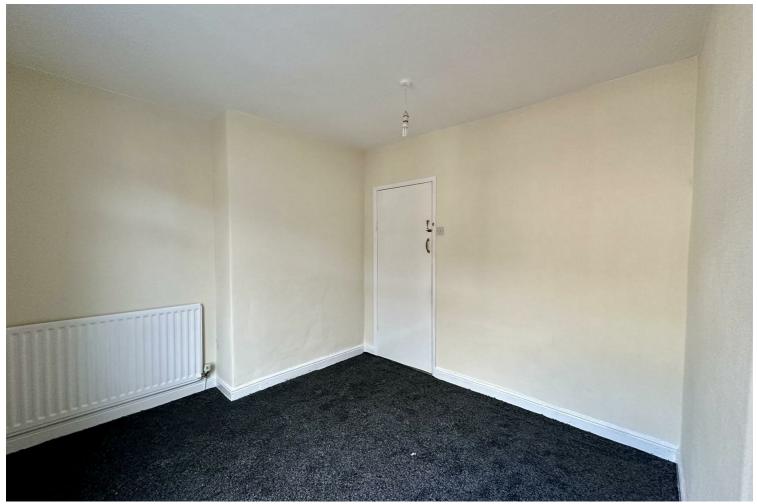

## **Entrance Hallway**

Radiator.

Stairs rising to the first floor.

Door leading to the lounge.

## Lounge

12'6" x 9'5"

Double glazed window to the front aspect.

Radiator.

Built in storage cupboard.

TV & telephone point.