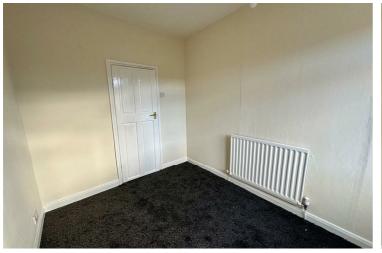

#### **Bedroom One**

11'7" x 9'11"

Double glazed window to the front aspect.

Radiator.

Fitted wardrobes.

TV point.

#### **Bedroom Two**

11'2" x 7'2"

Double glazed window to the rear aspect.

Radiator.

Wall mounted combination boiler.