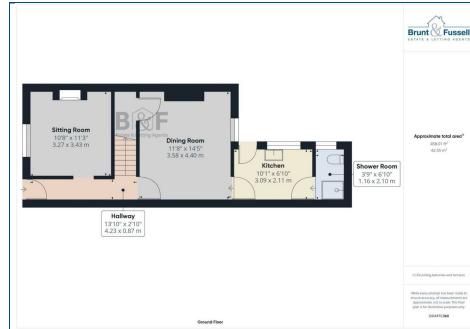

\*\* PLEASE INTERACT WITH OUR MARKET LEADING VIRTUAL TOUR\*\*

Hallway Sitting Room Dining Room Kitchen Shower Room Landing Bedroom One Bedroom Two Outside Small front garden. Generous rear garden