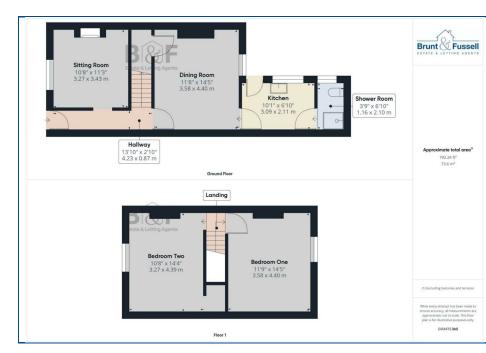

\*\* PLEASE INTERACT WITH OUR MARKET LEADING VIRTUAL TOUR\*\*

Hallway Sitting Room Dining Room Kitchen Shower Room Landing Bedroom One Bedroom Two Outside Small front garden. Generous rear garden