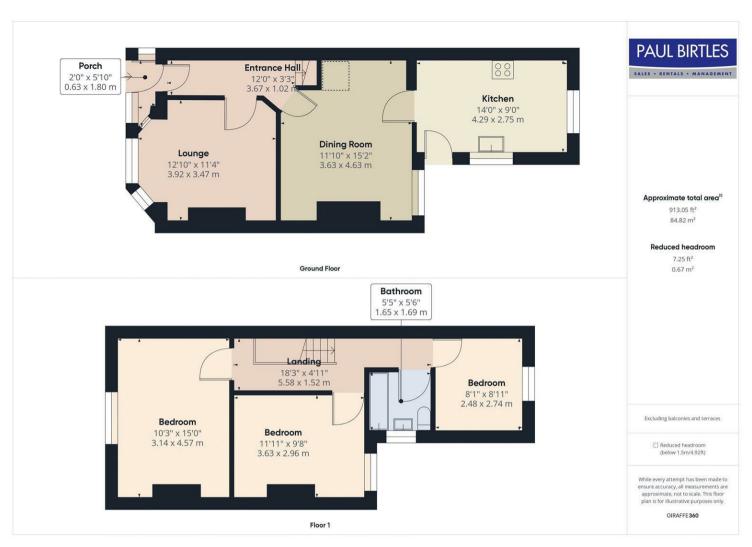

Firwood Avenue
Manchester
M41 9PL

Offers Over £275,000











|                     |                |            |   | Current | Potential |
|---------------------|----------------|------------|---|---------|-----------|
| ery energy efficie  | nt - lower run | ning costs |   |         |           |
| (92 plus) A         |                |            |   |         |           |
| (81-91)             | 3              |            |   | ĺ       |           |
| (69-80)             | C              |            |   | ĺ       |           |
| (55-68)             | D              | •          |   |         |           |
| (39-54)             |                | E          |   | ĺ       |           |
| (21-38)             |                | F          |   | ĺ       |           |
| (1-20)              |                |            | G |         |