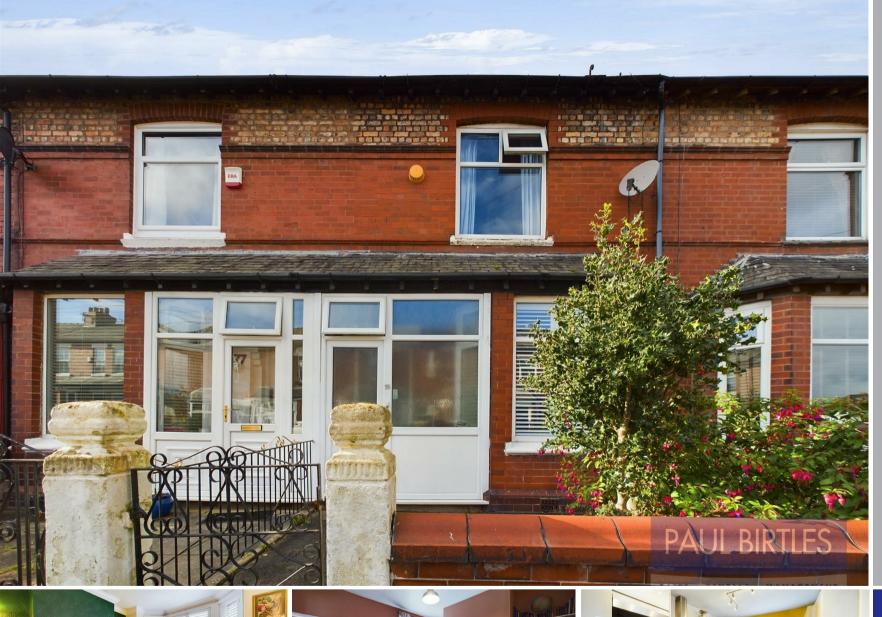

Firwood Avenue
Manchester
M41 9PL

Offers Over £275,000

|                     |                |            |   | Current | Potential |
|---------------------|----------------|------------|---|---------|-----------|
| ery energy efficie  | nt - lower run | ning costs |   |         |           |
| (92 plus) A         |                |            |   |         |           |
| (81-91)             | 3              |            |   | ĺ       |           |
| (69-80)             | C              |            |   | ĺ       |           |
| (55-68)             | D              | •          |   |         |           |
| (39-54)             |                | E          |   | ĺ       |           |
| (21-38)             |                | F          |   | ĺ       |           |
| (1-20)              |                |            | G |         |           |
| Not energy efficier | t - higher run | ning costs |   |         |           |