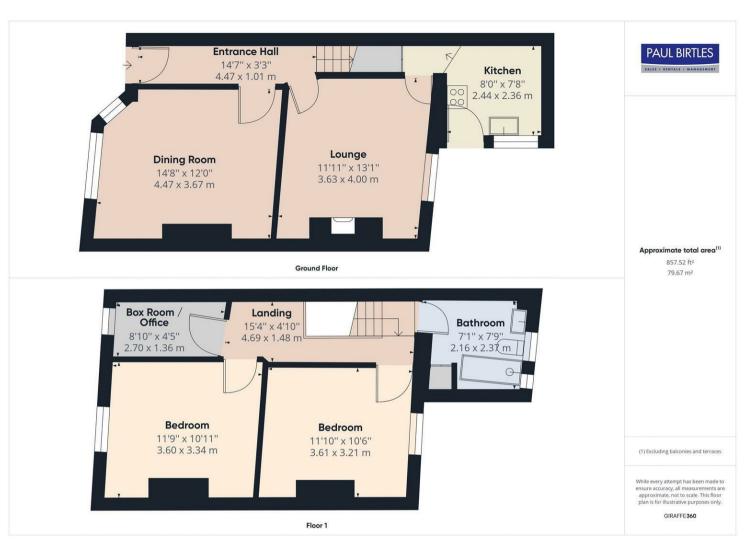

Davyhulme Road Manchester M41 7BS

£250,000

|                                             |   | Current | Potential |
|---------------------------------------------|---|---------|-----------|
| Very energy efficient - lower running costs |   |         |           |
| (92 plus) A                                 |   |         |           |
| (81-91) B                                   |   |         |           |
| (69-80) C                                   |   |         |           |
| (55-68)                                     |   |         |           |
| (39-54)                                     |   |         |           |
| (21-38)                                     |   |         |           |
| (1-20)                                      | G |         |           |
| Not energy efficient - higher running costs |   |         | 1         |