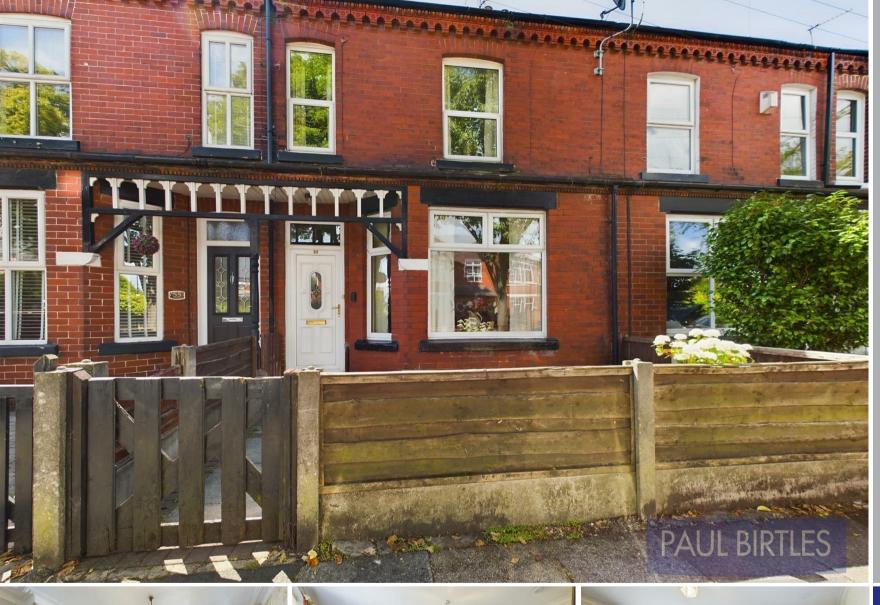

Davyhulme Road Manchester M41 7BS

£250,000

|                                             |   | Current | Potential |
|---------------------------------------------|---|---------|-----------|
| Very energy efficient - lower running costs |   |         |           |
| (92 plus) A                                 |   |         |           |
| (81-91) B                                   |   |         |           |
| (69-80) C                                   |   |         |           |
| (55-68)                                     |   |         |           |
| (39-54)                                     |   |         |           |
| (21-38)                                     |   |         |           |
| (1-20)                                      | G |         |           |
| Not energy efficient - higher running costs |   |         | 1         |