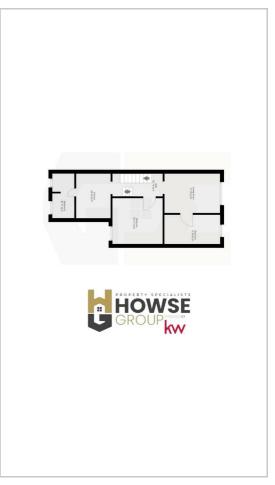

### **Floor Plans**

#### **COMMUNAL ENTRANCE**

LANDING 13'44 x 4'84 (3.96m x 1.22m) LOUNGE 11'09 x 8'35 (3.58m x 2.44m) KITCHEN 9'43 x 7'04 (2.74m x 2.24m) BEDROOM 1 10'81 x 9'74 (3.05m x 2.74m) BEDROOM 2 11'10 x 6'15 (3.61m x 1.83m) BARTHOOM 9'46 x 4'78 (2.74m x 1.22m)