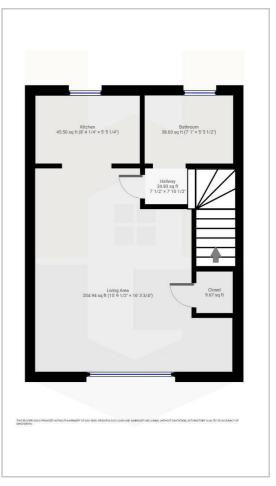

## www.howse-group.com



# **Mutton Lane** , Potters Bar, EN6 2AA Guide price £220,000





GUIDE PRICE (£220,000-£240,000)

Howse-Group are delighted to offer to market is this TOP FLOOR floor studio apartment offering a large kitchen lounge sleeping area and bathroom. located only minutes walk from Potters Bar train station and local amenities.

A perfect property for first time buyers looking to get their foot on the property ladder & investors alike!

Viewings are highly advised

call now 0208 087 3122



ENTRANCE HALL LIVING ACCOMODATION KICTHEN BATHROOM

#### Area Map



### **Floor Plans**



## **Energy Efficiency Graph**



These particulars, whilst believed to be accurate are set out as a general outline only for guidance and do not constitute any part of an offer or contract. Intending purchasers should not rely on them as statements of representation of fact, but must satisfy themselves by inspection or otherwise as to their accuracy. No person in this firms employment has the authority to make or give any representation or warranty in respect of the property.



0208 087 3122

info@howse-group.com

First Floor Copper House 88 snakes lane east, Woodford Green, Essex, IG8 7HX