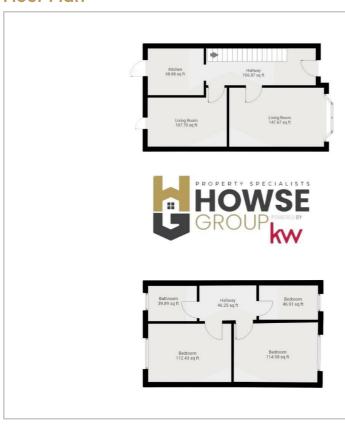

## www.howse-group.com



Floor Plan



## **Area Map**



## **Energy Efficiency Graph**





## Viewing

Please contact us on 0208 087 3122 if you wish to arrange a viewing appointment for this property or require further information.

CHAIN FREE

THREE BEDROOM END OF TERRACE

FAST HAM

- DOUBLE GLAZING AND GAS CENTRAL HEATING
- TWO RECEPTION ROOMS
- POTENTIAL TO EXTEND (STPP)
- REAR ACCESS TO GARAGE AND SIDE = EPC D ACCESS TO GARDEN
- CLOSE TO TRANSPORT LINS AND IN NEED OF MODERNISATION AMENTIES

HOWSE-GROUP are delighted to present to market this, Chain free, three bedroom end of terrace property located on a residential street in East Ham. Being close to local shops schools and amenities this property is ideally situated. In need of modernization this property offers a blank canvass, boasting many features which include;