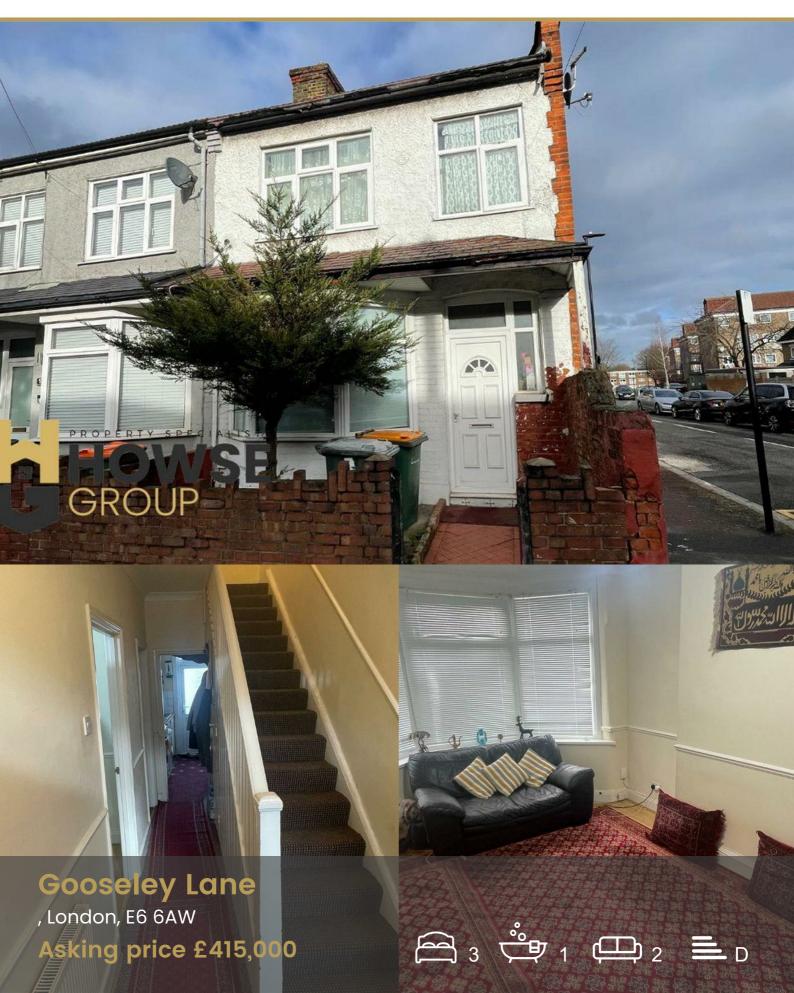

## Viewing

Please contact us on 0208 087 3122 if you wish to arrange a viewing appointment for this property or require further information.

CHAIN FREE

THREE BEDROOM END OF TERRACE

FAST HAM

- DOUBLE GLAZING AND GAS CENTRAL HEATING
- TWO RECEPTION ROOMS
- POTENTIAL TO EXTEND (STPP)
- REAR ACCESS TO GARAGE AND SIDE = EPC D ACCESS TO GARDEN
- CLOSE TO TRANSPORT LINS AND IN NEED OF MODERNISATION AMENTIES

HOWSE-GROUP are delighted to present to market this, Chain free, three bedroom end of terrace property located on a residential street in East Ham. Being close to local shops schools and amenities this property is ideally situated. In need of modernization this property offers a blank canvass, boasting many features which include; double glazing and gas central heating. On the ground floor two reception rooms and kitchen. To the first floor three good size bedroom's and bathroom. Externally to the rear a 70ft approx. garden with side access and garage. With potential to extend to the rear and into the loft (STPP) the property has plenty of potential