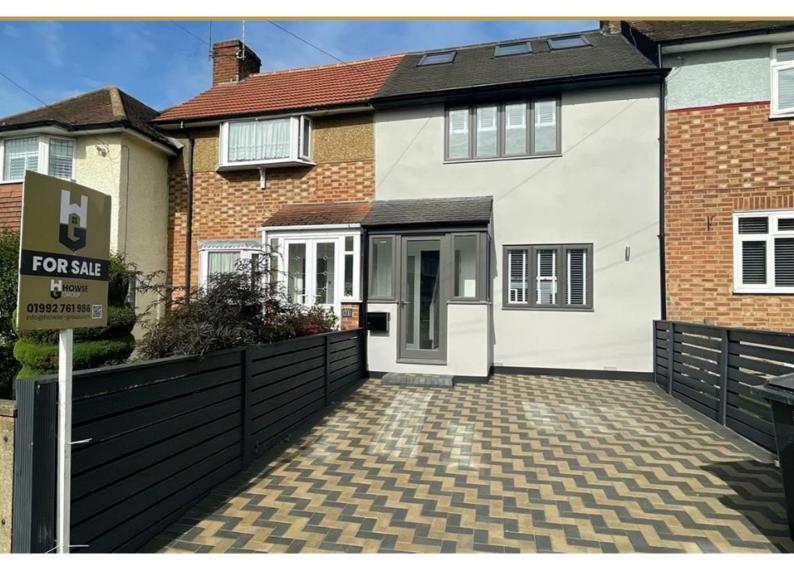

# **Epping Way**

, London, E4 7PG

## Offers over £580,000

RECENTLY REFURBISHED! Howse-group are delighted to present to market this beautifully designed terraced property, Located in sought after North Chingford, In the catchment area of Yardley lane school (excellent ofsted rated) the property is ideally situated. Boasting many features which includes; gas central heating and double glazing. On the ground floor a large open plan kitchen/diner with bifold doors to rear garden and cloakroom. To the first floor two double bedrooms and bathroom. On the second floor the loft converted master bedroom with en-suite. Externally to the rear a 50ft approx, garden with garage/outbuilding and to the front off street parking.