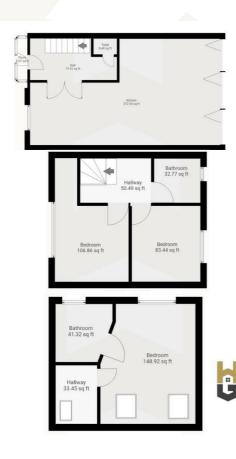

roperty, Located in sought after North Chingford, In the catchment area of Yardley lane school (excellent ofsted rated) the property is ideally situated. Boasting many features which includes; gas central heating and double glazing. On the ground floor a large open plan kitchen/diner with bifold doors to rear garden and cloakroom. To the first floor two double bedrooms and bathroom. On the second floor the loft converted master bedroom with en-suite. Externally to the rear a 50ft approx, garden with garage/outbuilding and to the front off street parking.

Call now to arrange a viewing 0208 087 3122



**ENTRANCE HALL** 

**CLOAKROOM** 

KITCHEN DINER

**BEDROOM 1** 

**EN SUITE** 

**BEDROOM 2** 

**BEDROOM 3** 

**BATHROOM** 

**GARDEN** 

**GARAGE** 

#### **Area Map**



# Floor Plans





### **Energy Efficiency Graph**



These particulars, whilst believed to be accurate are set out as a general outline only for guidance and do not constitute any part of an offer or contract. Intending purchasers should not rely on them as statements of representation of fact, but must satisfy themselves by inspection or otherwise as to their accuracy. No person in this firms employment has the authority to make or give any representation or warranty in respect of the property.