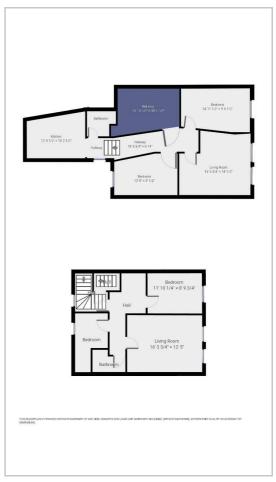

#### **GROUND FLOOR**

TWO BEDROOM FLAT WITH GARDEN FLOOR PLAN AND SIZES TO FOLLOW

#### **FIRST FLOOR**

LOUNGE 15'43 x 12'08 (4.57m x 3.86m) BEDROOM 1 14'82 x 9'10 (4.27m x 3.00m) BEDROOM 2 BATHROOM 7'72 x 4'29 (2.13m x 1.22m) KITCHEN 12'73 x 7'47 (3.66m x 2.13m) BALCONY SECOND FLOOR BEDROOM 1 11'74 x 7'48 (3.35m x 2.13m) BEDROOM 2 12'41 x 7'50 (3.66m x 2.13m) LOUNGE/KITCHEN 15'05 x 12'08 (4.70m x 3.86m) BATHROOM 7'74 x 4'41 (2.13m x 1.22m) LOFT ROOM 15'86 x 11'01 (4.57m x 3.38m) TOILET

## **Floor Plans**