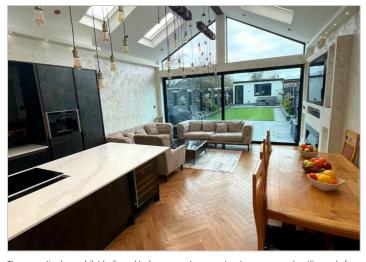

## Asking price £825,000

ONE OF A KIND

Howse–group KW are delighted to present to market this spectacular FOUR bedroom property. Located in a tree lined residential street in South Chingford, this property is one of one. Boasting many features which includes; double glazing and gas central heating, On the ground floor, a front reception room, a large extended kitchen–diner with island integrated appliances, full length sliding patio doors to rear garden, a downstairs W.c and Utility room. To the first floor Three bedrooms serviced by a Family sized walk–in wet room. On the second floor a large master bedroom with sliding balcony doors and En–suite. Externally to the rear a rear accessible 120ft approx. well maintained and landscaped garden with large Garage, summer house/office shower room and sauna.