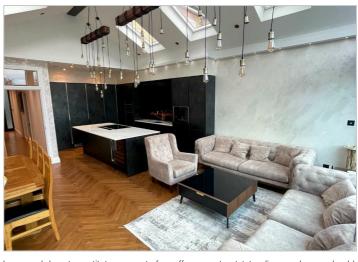

## Asking price £825,000

ONE OF A KIND

Howse–group KW are delighted to present to market this spectacular FOUR bedroom property. Located in a tree lined residential street in South Chingford, this property is one of one. Boasting many features which includes; double glazing and gas central heating, On the ground floor, a front reception room, a large extended kitchen–diner with island integrated appliances, full length sliding patio doors to rear garden, a downstairs W.c and Utility room. To the first floor Three bedrooms serviced by a Family sized walk–in wet room. On the second floor a large master bedroom with sliding balcony doors and En–suite. Externally to the rear a rear accessible 120ft approx. well maintained and landscaped garden with large Garage, summer house/office shower room and sauna.