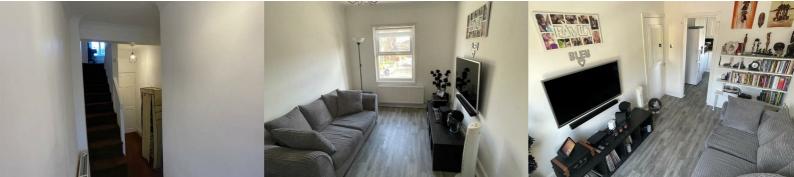

#### **ENTRANCE HALL**

LOUNGE 11'5 x 8'4 (3.48m x 2.54m) KITCHEN 10'00 x 8'7 (3.05m x 2.62m) BEDROOM 1 10'7 x 11'5 (3.23m x 3.48m) BEDROOM 2 11'6 x 5'9 (3.51m x 1.75m) BATHROOM 6'5 x 5'5 (1.96m x 1.65m) PRIVATE GARDEN