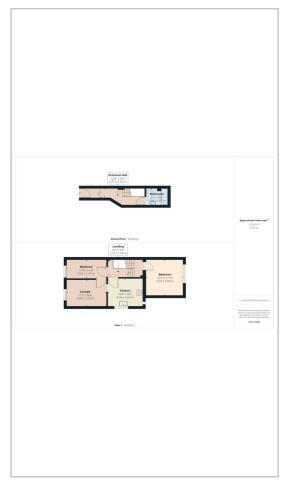

### **Floor Plans**

#### **ENTRANCE HALL**

LOUNGE 11'5 x 8'4 (3.48m x 2.54m) KITCHEN 10'00 x 8'7 (3.05m x 2.62m) BEDROOM 1 10'7 x 11'5 (3.23m x 3.48m) BEDROOM 2 11'6 x 5'9 (3.51m x 1.75m) BATHROOM 6'5 x 5'5 (1.96m x 1.65m) PRIVATE GARDEN