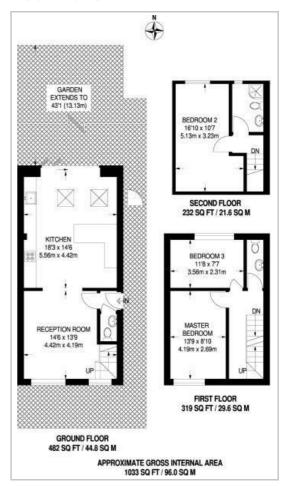

THIS STUNNING THREE STOREY THREE BEDROOM PROPERTY LOCATED IN ISLE OF DOGS E14. CONVIENTLY LOCATED THE PROPERTY HAS GREAT ACCESS TO CANARY WHAFT AND TO THE CITY. THIS MORDEN THREE BEDROOM PROPERTY BOASTS MANY FEATURES WHICH INCLUDES; DOUBLE GLAZING AND GAS CENTRAL HEATING, TO THE GROUND FLOOR A SPACIOUS LOUNGE LEADING ON TO AN INTERGRATED KITCHEN/DINER AND BI-FOLD DOORS TO GARDEN. TO THE FIRST FLOOR TWO DOUBLE BEDROOMS AND W.C. TO THE SECOND FLOOR A LOFT CONVERTED MASTER BEDROOM WITH A SHOWER ROOM. EXTERNALLY TO THE FRONT, SIDE ACCESS TO THE REAR GARDEN.

CALL NOW TO ARRANGE A VIEWING 01992761986



**ENTRANCE HALL** 

**DOWNSTAIRS WC** 

LOUNGE

KICTHEN/DINER

**BEDROOM 1** 

**BEDROOM 2** 

**BEDROOM 3** 

**TOILET** 

**SHOWER ROOM** 

**GARDEN** 

#### **Area Map**



#### Floor Plans



### **Energy Efficiency Graph**



These particulars, whilst believed to be accurate are set out as a general outline only for guidance and do not constitute any part of an offer or contract. Intending purchasers should not rely on them as statements of representation of fact, but must satisfy themselves by inspection or otherwise as to their accuracy. No person in this firms employment has the authority to make or give any representation or warranty in respect of the property.