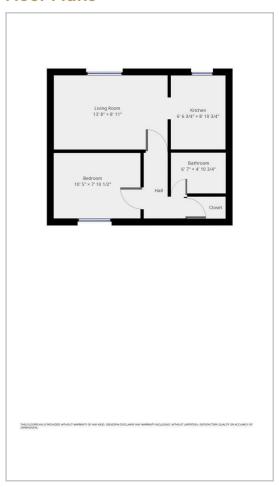

bedroom flat located on a popular development in South Chingford. Being close to Chingford mount which boasts a selection of shopping and transport facilities this property is ideally situated. Boasting many features which include; double glazing, double bedroom fitted kitchen, bathroom and lounge. Externally the property is surrounded by communal gardens and also come with an allocated parking bay. A perfect first time buyers purchase or a buy to let investor.

Call now to arrange a viewing 01992761 286

internal photo's to follow.

**ENTRANCE HALL** 

LOUNGE 12'09 x 9'01 (3.89m x 2.77m)

KITCHEN 7'05 x 8'03 (2.26m x 2.51m)

MASTER BEDROOM 10'05 x 7'10 (3.18m x 2.39m)

BATHROOM 5'00 x 6'05 (1.52m x 1.96m)

**COMMUNAL GARDENS** 

ALLOCATED PARKING



### **Area Map**



#### Floor Plans



### **Energy Efficiency Graph**





These particulars, whilst believed to be accurate are set out as a general outline only for guidance and do not constitute any part of an offer or contract. Intending purchasers should not rely on them as statements of representation of fact, but must satisfy themselves by inspection or otherwise as to their accuracy. No person in this firms employment has the authority to make or give any representation or warranty in respect of the property.