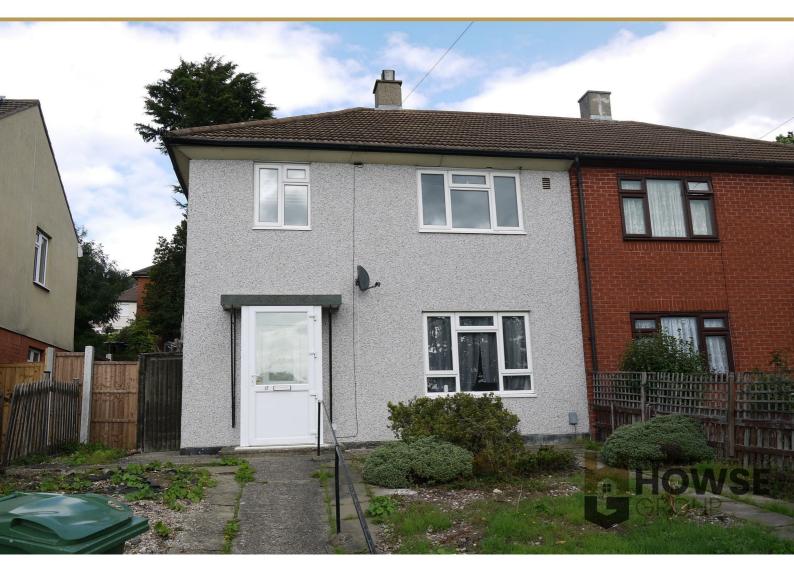

# **Deer Leap Grove**

, London, E4 7RU

# Offers in excess of £360,000

CASH BUYERS ONLY!

HOWSE are delighted to offer for sale! This THREE BEDROOM PRC built semi detached property located in North Chingford. Recently refurbished throughout this property offers spacious accommodation and potential. Boasting many features which includes; Double glazing and gas central heating. On the ground floor two receptions rooms and a modern fitted kitchen. To the first floor three bedrooms serviced by a shower room. Externally to the rear an approx. 50ft garden. This property is an ideal purchase for a buy to let investor looking for a great return. Offering a potential yield of 6% this is one not to miss.