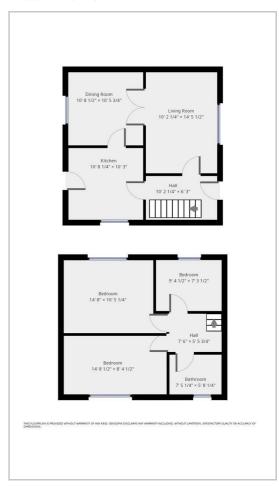

#### Floor Plans

**ENTRANCE HALL** 

**LOUNGE** 

**DINER** 

**KITCHEN** 

**MASTER BEDROOM** 

**BEDROOM 2** 

**BEDROOM 3** 

**SHOWER ROOM** 