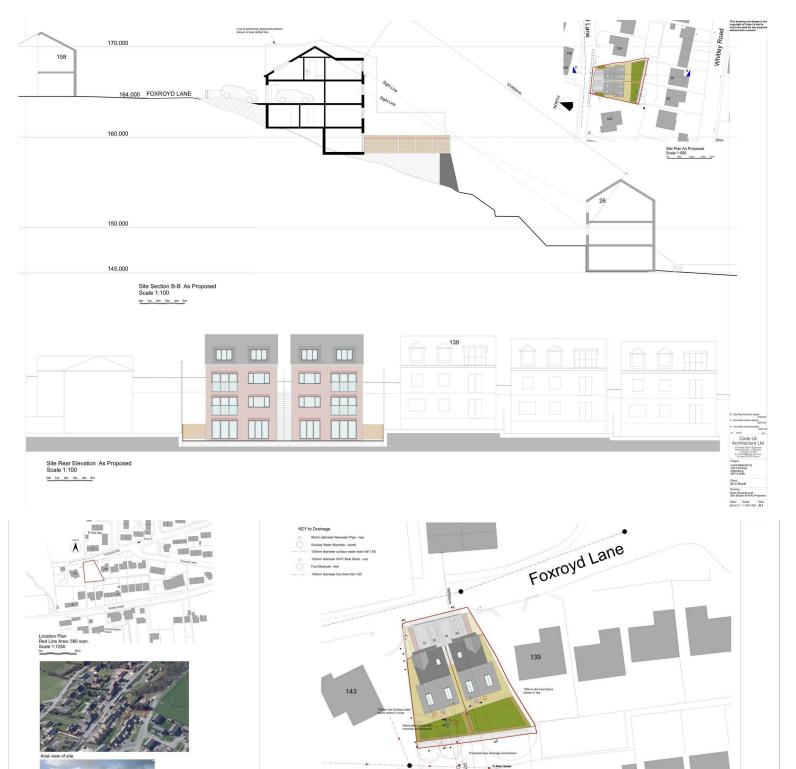

# For Sale Freehold £180,000

Planning permission has been granted 16th February 2023 for the erection of two, four bedroom detached dwellings both with integral garages. The accommodation will offer contemporary living over three levels with fabulous rural views towards Emley and beyond.

Further details of the application can be found on the Kirklees government website at www.kirklees.gov.uk under application ref no: 2022/62/92380/E.

Please contact our Ossett office for further information.