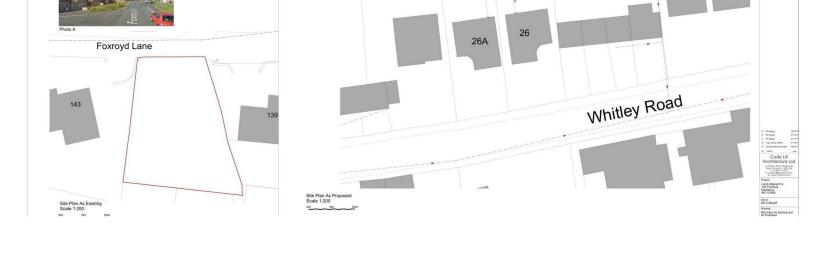

# 143 Foxroyd Lane, Dewsbury, WF12 0NA

# For Sale Freehold £180,000

Planning permission has been granted 16th February 2023 for the erection of two, four bedroom detached dwellings both with integral garages. The accommodation will offer contemporary living over three levels with fabulous rural views towards Emley and beyond.

Further details of the application can be found on the Kirklees government website at www.kirklees.gov.uk under application ref no: 2022/62/92380/E.

Please contact our Ossett office for further information.