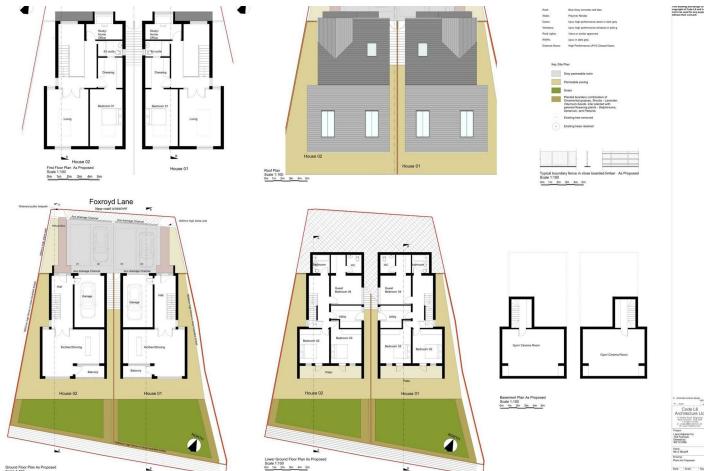

# For Sale Freehold £180,000

Planning permission has been granted 16th February 2023 for the erection of two, four bedroom detached dwellings both with integral garages. The accommodation will offer contemporary living over three levels with fabulous rural views towards Emley and beyond.

Further details of the application can be found on the Kirklees government website at www.kirklees.gov.uk under application ref no: 2022/62/92380/E.

Please contact our Ossett office for further information.