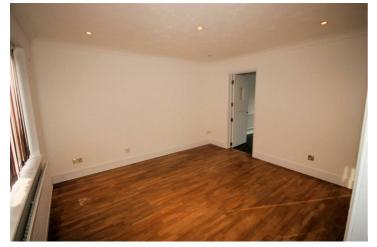

## **Bedroom 1** 8'3" x 12'4" (2.51m x 3.76m)

Two uPVC double glazed windows to front, built in wardrobe(s), two single radiators, newly fitted carpet, power point(s), built in storage cupboard.

# View of Bedroom 1

**Bedroom 2** 8'7" x 8'3" (2.62m x 2.51m)

UPVC double glazed window to rear, fitted wardrobe(s), single radiator, newly fitted carpet, power point(s), built in wardrobes with sliding doors.