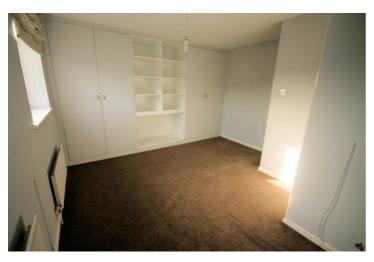

## **Bedroom 1** 8'3" x 12'4" (2.51m x 3.76m)

Two uPVC double glazed windows to front, built in wardrobe(s), two single radiators, newly fitted carpet, power point(s), built in storage cupboard.

# View of Bedroom 1

**Bedroom 2** 8'7" x 8'3" (2.62m x 2.51m)

UPVC double glazed window to rear, fitted wardrobe(s), single radiator, newly fitted carpet, power point(s), built in wardrobes with sliding doors.