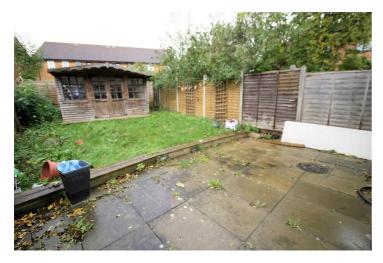

#### Rear Garden

Enclosed by timber fencing, patio area, laid to lawn with shrubs to side borders, side access to the front via side gate. The Garden Summerhouse is not part of this properties let.