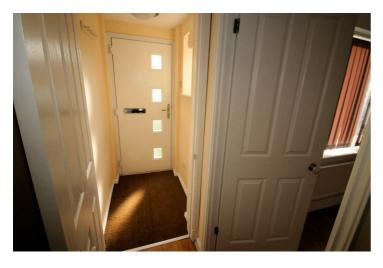

## Porch

UPVC double glazed window to side, door to entrance hall, wood laminate flooring.

## **Entrance Hall**

Newly carpeted stairs to first floor landing, door to lounge, wood laminate flooring.

**Kitchen/Diner** 10'6" x 14'10" (3.19m x 4.53m)

Fitted with a matching range of base and eye level units, stainless steel sink, plumbing and space for washing machine, space for fridge and freezer, built-in electric halogen hob and electric oven under with extractor fan over, uPVC double glazed window to rear, single radiator, tiled flooring, power point(s), double doors to rear garden.