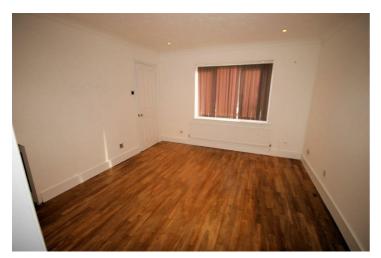

# View of Bedroom 1

**Bedroom 2** 8'7" x 8'3" (2.62m x 2.51m)

UPVC double glazed window to rear, fitted wardrobe(s), single radiator, newly fitted carpet, power point(s), built in wardrobes with sliding doors.

# View of Bedroom 2

Family Bathroom

Fitted with three piece suite comprising: Panelled bath with mixer shower and glass screen, vanity wash hand basin with cupboards under, low level wc,, tiling to walls, replacement uPVC double glazed window to rear, single radiator, laminate flooring.