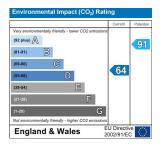

## Off Road Parking

Mono block parking area to the front for two vehicles.

**Council Tax Band** Council Tax Band : C Charge Per Year : £1804.95