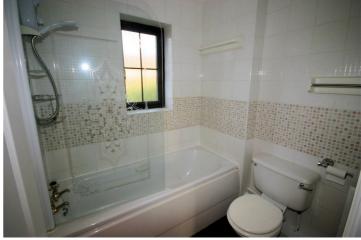

# View of Bedroom 2

Family Bathroom

Fitted with three piece suite comprising: Panelled bath with mixer shower and glass screen, vanity wash hand basin with cupboards under, low level wc,, tiling to walls, replacement uPVC double glazed window to rear, single radiator, laminate flooring.

View of Bathroom