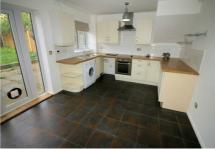

## **Entrance Hall**

Newly carpeted stairs to first floor landing, door to lounge, wood laminate flooring.

**Kitchen/Diner** 10'6" x 14'10" (3.19m x 4.53m)

Fitted with a matching range of base and eye level units, stainless steel sink, plumbing and space for washing machine, space for fridge and freezer, built-in electric halogen hob and electric oven under with extractor fan over, uPVC double glazed window to rear, single radiator, tiled flooring, power point(s), double doors to rear garden.

## View of Kitchen/Diner

View of Kitchen/Diner

First Floor

Landing

Newly fitted carpet, power point(s), built in airing cupboard, access to all first floor rooms.