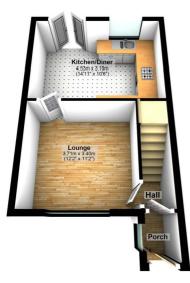

#### Ground Floor

## **Entrance Hall**

Newly carpeted stairs to first floor landing, door to lounge, wood laminate flooring.

**Kitchen/Diner** 10'6" x 14'10" (3.19m x 4.53m)

Fitted with a matching range of base and eye level units, stainless steel sink, plumbing and space for washing machine, space for fridge and freezer, built-in electric halogen hob and electric oven under with extractor fan over, uPVC double glazed window to rear, single radiator, tiled flooring, power point(s), double doors to rear garden.

Lounge 11'2" x 12'2" (3.40m x 3.71m)

UPVC double glazed window to front, single radiator, laminate flooring, TV point(s), power point(s), door to kitchen/diner, under stairs storage cupboard.