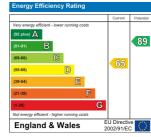

## Off Road Parking

Mono block parking area to the front for two vehicles.

**Council Tax Band** Council Tax Band : C Charge Per Year : £1804.95