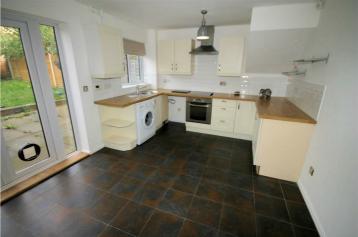

## **Entrance Hall**

Newly carpeted stairs to first floor landing, door to lounge, wood laminate flooring.

**Kitchen/Diner** 10'6" x 14'10" (3.19m x 4.53m)

Fitted with a matching range of base and eye level units, stainless steel sink, plumbing and space for washing machine, space for fridge and freezer, built-in electric halogen hob and electric oven under with extractor fan over, uPVC double glazed window to rear, single radiator, tiled flooring, power point(s), double doors to rear garden.

## View of Kitchen/Diner

View of Kitchen/Diner

First Floor

Landing

Newly fitted carpet, power point(s), built in airing cupboard, access to all first floor rooms.