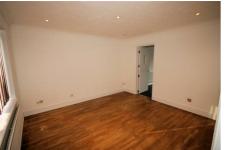

## **Bedroom 1** 8'3" x 12'4" (2.51m x 3.76m)

Two uPVC double glazed windows to front, built in wardrobe(s), two single radiators, newly fitted carpet, power point(s), built in storage cupboard.