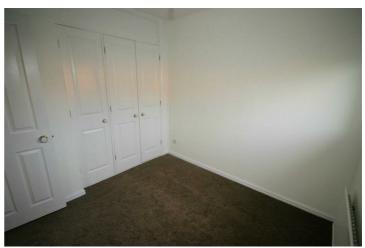

# View of Bedroom 2

Family Bathroom

Fitted with three piece suite comprising: Panelled bath with mixer shower and glass screen, vanity wash hand basin with cupboards under, low level wc,, tiling to walls, replacement uPVC double glazed window to rear, single radiator, laminate flooring.