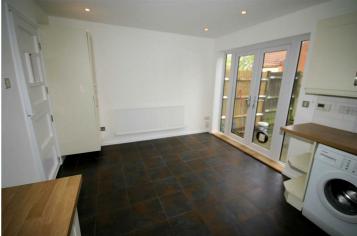

## **Entrance Hall**

Newly carpeted stairs to first floor landing, door to lounge, wood laminate flooring.

**Kitchen/Diner** 10'6" x 14'10" (3.19m x 4.53m)

Fitted with a matching range of base and eye level units, stainless steel sink, plumbing and space for washing machine, space for fridge and freezer, built-in electric halogen hob and electric oven under with extractor fan over, uPVC double glazed window to rear, single radiator, tiled flooring, power point(s), double doors to rear garden.

## View of Kitchen/Diner

View of Kitchen/Diner

First Floor

Landing

Newly fitted carpet, power point(s), built in airing cupboard, access to all first floor rooms.