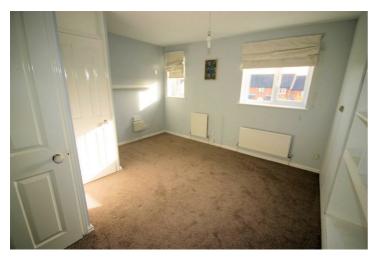

## **Bedroom 1** 8'3" x 12'4" (2.51m x 3.76m)

Two uPVC double glazed windows to front, built in wardrobe(s), two single radiators, newly fitted carpet, power point(s), built in storage cupboard.