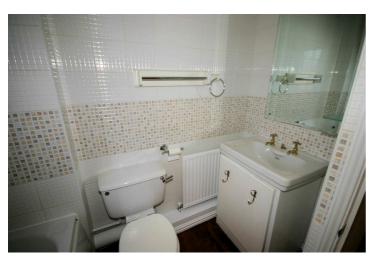

# View of Bedroom 2

Family Bathroom

Fitted with three piece suite comprising: Panelled bath with mixer shower and glass screen, vanity wash hand basin with cupboards under, low level wc,, tiling to walls, replacement uPVC double glazed window to rear, single radiator, laminate flooring.