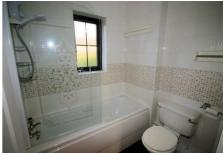

# View of Bedroom 2

Family Bathroom

Fitted with three piece suite comprising: Panelled bath with mixer shower and glass screen, vanity wash hand basin with cupboards under, low level wc,, tiling to walls, replacement uPVC double glazed window to rear, single radiator, laminate flooring.

View of Bathroom