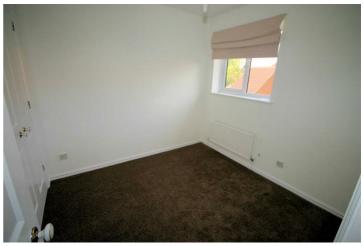

# View of Bedroom 1

**Bedroom 2** 8'7" x 8'3" (2.62m x 2.51m)

UPVC double glazed window to rear, fitted wardrobe(s), single radiator, newly fitted carpet, power point(s), built in wardrobes with sliding doors.

# View of Bedroom 2

Family Bathroom

Fitted with three piece suite comprising: Panelled bath with mixer shower and glass screen, vanity wash hand basin with cupboards under, low level wc,, tiling to walls, replacement uPVC double glazed window to rear, single radiator, laminate flooring.