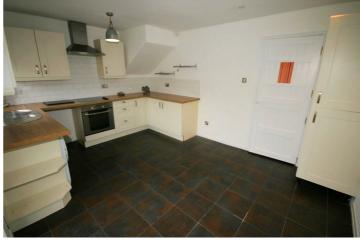

## **Entrance Hall**

Newly carpeted stairs to first floor landing, door to lounge, wood laminate flooring.

**Kitchen/Diner** 10'6" x 14'10" (3.19m x 4.53m)

Fitted with a matching range of base and eye level units, stainless steel sink, plumbing and space for washing machine, space for fridge and freezer, built-in electric halogen hob and electric oven under with extractor fan over, uPVC double glazed window to rear, single radiator, tiled flooring, power point(s), double doors to rear garden.

## View of Kitchen/Diner

View of Kitchen/Diner

First Floor

Landing

Newly fitted carpet, power point(s), built in airing cupboard, access to all first floor rooms.