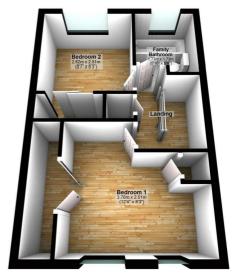

## **Bedroom 1** 8'3" x 12'4" (2.51m x 3.76m)

Two uPVC double glazed windows to front, built in wardrobe(s), two single radiators, newly fitted carpet, power point(s), built in storage cupboard.

# View of Bedroom 1

**Bedroom 2** 8'7" x 8'3" (2.62m x 2.51m)

UPVC double glazed window to rear, fitted wardrobe(s), single radiator, newly fitted carpet, power point(s), built in wardrobes with sliding doors.

# View of Bedroom 2

Family Bathroom

Fitted with three piece suite comprising: Panelled bath with mixer shower and glass screen, vanity wash hand basin with cupboards under, low level wc,, tiling to walls, replacement uPVC double glazed window to rear, single radiator, laminate flooring.