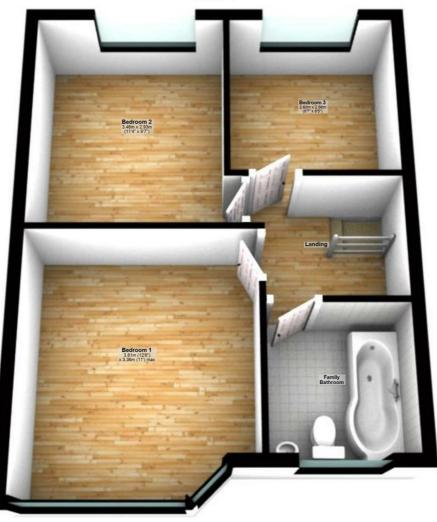

# **First Floor Accommodation**

# Bedroom 1

12'6" x 11'0"

UPVC double glazed bay window to front, window to front, single radiator, fitted carpet, TV point, double power point(s).

Property condition: Left clean, tidy & rubbish free. No visible marks to walls and ceiling as the pictures illustrate. Should you require larger pictures then these can be emailed on request. The pictures clearly illustrate internal condition. Should you require larger pictures then these can be emailed on request

# Bedroom 2

11'4" x 9'7"

UPVC double glazed window to rear, built-in double wardrobe(s), single radiator, fitted carpet, TV point, double power point(s).

Property condition: Left clean, tidy & rubbish free. No visible marks to walls and ceiling as the pictures illustrate. Should you require larger pictures then these can be emailed on request. The pictures clearly illustrate internal condition. Should you require larger pictures then these can be emailed on request

# Bedroom 3

8'6" x 8'5"

UPVC double glazed window to rear, single radiator, fitted carpet, double power point(s).

Property condition: Left clean, tidy & rubbish free. No visible marks to walls and ceiling as the pictures illustrate. Should you require larger pictures then these can be emailed on request. The pictures clearly illustrate internal condition. Should you require larger pictures then these can be emailed on request

# **Family Bathroom**

Recently refitted with three piece suite with deep p-head panelled bath with overhead rain shower over and with glass screen, vanity wash hand basin in vanity unit with cupboards under, mixer tap and tiled surround, low-level WC, uPVC double glazed window to front, ceramic tiled flooring, recessed ceiling spotlights.