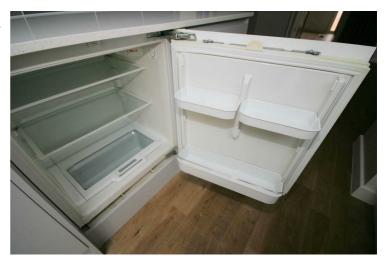

#### View of Fridge

Appliances & Sink: Left thoroughly cleaned and this is how it should be handed back on exit of your tenancy. Picture Illustrates. Should you require larger pictures then these can be emailed on request.