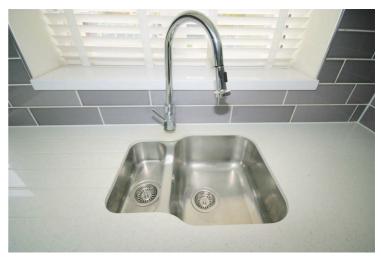

# View of Sink

Appliances & Sink: Left thoroughly cleaned and this is how it should be handed back on exit of your tenancy. Picture Illustrates. Should you require larger pictures then these can be emailed on request.