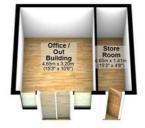

# Office / Out Building

15'3" x 10'6"

Two uPVC double glazed windows to front, wall mounted electric panel heater, wooden laminate flooring, double power point(s) with recessed ceiling spotlights, uPVC double glazed patio doors to rear to garden, door to: Property condition: Left clean, tidy & rubbish free. No visible marks to walls and ceiling as the pictures illustrate. Should you require larger pictures then these can be emailed on request. The pictures clearly illustrate internal condition. Should you require larger pictures then these can be emailed on request

# **Outside Store Room**

15'3" x 4'8"

Outside store room, side of Garden Office / Out Building. Property condition: Left clean, tidy & rubbish free. No visible marks to walls and ceiling as the pictures illustrate. Should you require larger pictures then these can be emailed on request. The pictures clearly illustrate internal condition. Should you require larger pictures then these can be emailed on request