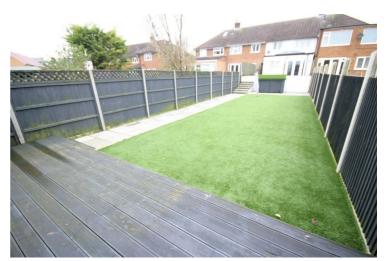

# **Rear Garden**

Large paved patio, steps down to a artificial lawn area, leading to the rear of the garden with a outbuilding. Side access to front of the property.

Garden: Left neat and tidy as season presents. Should you require larger pictures then these can be emailed on request.

# View of Rear Garden

Garden: Left neat and tidy as season presents. Should you require larger pictures then these can be emailed on request.

2 High Street, Toddington, Bedfordshire, LU5 6BY dgpropertyconsultants.co.uk 01582 580500