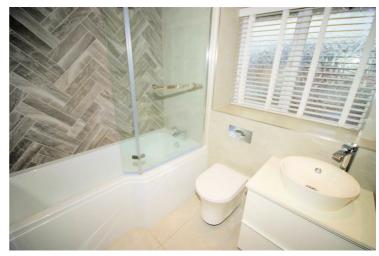

# **Family Bathroom**

Recently refitted with three piece suite with deep p-head panelled bath with overhead rain shower over and with glass screen, vanity wash hand basin in vanity unit with cupboards under, mixer tap and tiled surround, low-level WC, uPVC double glazed window to front, ceramic tiled flooring, recessed ceiling spotlights.

Property condition: Left clean, tidy & rubbish free. No visible marks to walls and ceiling as the pictures illustrate. Should you require larger pictures then these can be emailed on request. The pictures clearly illustrate internal condition. Should you require larger pictures then these can be emailed on request

# **View of Family Bathroom**

Property condition: Left clean, tidy & rubbish free. No visible marks to walls and ceiling as the pictures illustrate. Should you require larger pictures then these can be emailed on request. The pictures clearly illustrate internal condition. Should you require larger pictures then these can be emailed on request

#### **View of Family Bathroom**

Property condition: Left clean, tidy & rubbish free. No visible marks to walls and ceiling as the pictures illustrate. Should you require larger pictures then these can be emailed on request. The pictures clearly illustrate internal condition. Should you require larger pictures then these can be emailed on request