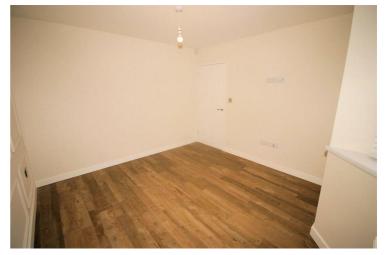

# Bedroom 3

8'6" x 8'5"

UPVC double glazed window to rear, single radiator, fitted carpet, double power point(s).

Property condition: Left clean, tidy & rubbish free. No visible marks to walls and ceiling as the pictures illustrate. Should you require larger pictures then these can be emailed on request. The pictures clearly illustrate internal condition. Should you require larger pictures then these can be emailed on request

# View of Bedroom 3

Property condition: Left clean, tidy & rubbish free. No visible marks to walls and ceiling as the pictures illustrate. Should you require larger pictures then these can be emailed on request. The pictures clearly illustrate internal condition. Should you require larger pictures then these can be emailed on request