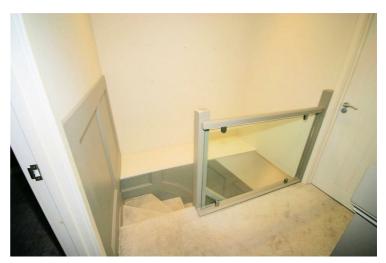

#### Landing

Attractive glass staircase, fitted carpet, double power point(s), door to all first floor room.

Property condition: Left clean, tidy & rubbish free. No visible marks to walls and ceiling as the pictures illustrate. Should you require larger pictures then these can be emailed on request. The pictures clearly illustrate internal condition. Should you require larger pictures then these can be emailed on request

# **View of Landing**

Property condition: Left clean, tidy & rubbish free. No visible marks to walls and ceiling as the pictures illustrate. Should you require larger pictures then these can be emailed on request. The pictures clearly illustrate internal condition. Should you require larger pictures then these can be emailed on request