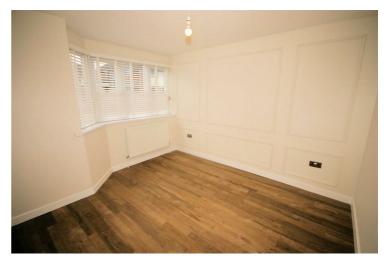

# Bedroom 1

12'6" x 11'0"

UPVC double glazed bay window to front, window to front, single radiator, fitted carpet, TV point, double power point(s).

Property condition: Left clean, tidy & rubbish free. No visible marks to walls and ceiling as the pictures illustrate. Should you require larger pictures then these can be emailed on request. The pictures clearly illustrate internal condition. Should you require larger pictures then these can be emailed on request

# View of Bedroom 1

Property condition: Left clean, tidy & rubbish free. No visible marks to walls and ceiling as the pictures illustrate. Should you require larger pictures then these can be emailed on request. The pictures clearly illustrate internal condition. Should you require larger pictures then these can be emailed on request