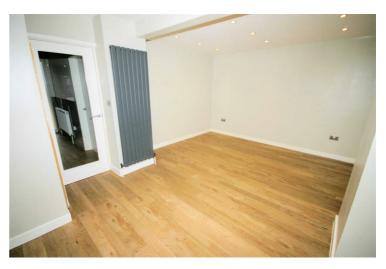

# Bedroom 1

12'6" x 11'0"

UPVC double glazed bay window to front, window to front, single radiator, fitted carpet, TV point, double power point(s).

Property condition: Left clean, tidy & rubbish free. No visible marks to walls and ceiling as the pictures illustrate. Should you require larger pictures then these can be emailed on request. The pictures clearly illustrate internal condition. Should you require larger pictures then these can be emailed on request

# View of Bedroom 1

Property condition: Left clean, tidy & rubbish free. No visible marks to walls and ceiling as the pictures illustrate. Should you require larger pictures then these can be emailed on request. The pictures clearly illustrate internal condition. Should you require larger pictures then these can be emailed on request