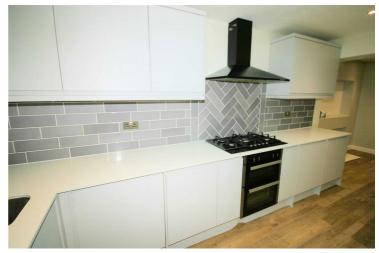

#### **Kitchen/Dining Room**

11'8" x 16'0"

Fitted with a matching range of white high gloss base and eye level units with worktop space over with matching breakfast bar, twin stainless steel sink unit with mixer tap, integral automatic washing machine and dishwasher, space for fridge/freezer, built-in electric double oven, five ring gas hob with extractor hood over, uPVC double glazed windows to rear, double radiator, wooden vinyl flooring, double power point(s), recessed ceiling spotlights and skylights, uPVC double glazed French double doors to rear to garden with windows either side.

# View of Kitchen/Dining Room

Property condition: Left clean, tidy & rubbish free. No visible marks to walls and ceiling as the pictures illustrate. Should you require larger pictures then these can be emailed on request. The pictures clearly illustrate internal condition. Should you require larger pictures then these can be emailed on request