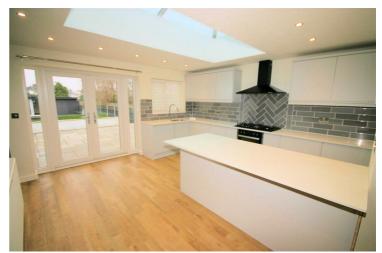

#### **Kitchen/Dining Room**

11'8" x 16'0"

Fitted with a matching range of white high gloss base and eye level units with worktop space over with matching breakfast bar, twin stainless steel sink unit with mixer tap, integral automatic washing machine and dishwasher, space for fridge/freezer, built-in electric double oven, five ring gas hob with extractor hood over, uPVC double glazed windows to rear, double radiator, wooden vinyl flooring, double power point(s), recessed ceiling spotlights and skylights, uPVC double glazed French double doors to rear to garden with windows either side.

Property condition: Left clean, tidy & rubbish free. No visible marks to walls and ceiling as the pictures illustrate. Should you require larger pictures then these can be emailed on request. The pictures clearly illustrate internal condition. Should you require larger pictures then these can be emailed on request

# View of Kitchen/Dining Room

Property condition: Left clean, tidy & rubbish free. No visible marks to walls and ceiling as the pictures illustrate. Should you require larger pictures then these can be emailed on request. The pictures clearly illustrate internal condition. Should you require larger pictures then these can be emailed on request