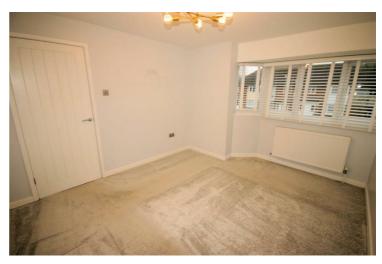

# Bedroom 2

11'4" x 9'7"

UPVC double glazed window to rear, built-in double wardrobe(s), single radiator, fitted carpet, TV point, double power point(s).

Property condition: Left clean, tidy & rubbish free. No visible marks to walls and ceiling as the pictures illustrate. Should you require larger pictures then these can be emailed on request. The pictures clearly illustrate internal condition. Should you require larger pictures then these can be emailed on request

#### View of Bedroom 2

Property condition: Left clean, tidy & rubbish free. No visible marks to walls and ceiling as the pictures illustrate. Should you require larger pictures then these can be emailed on request. The pictures clearly illustrate internal condition. Should you require larger pictures then these can be emailed on request