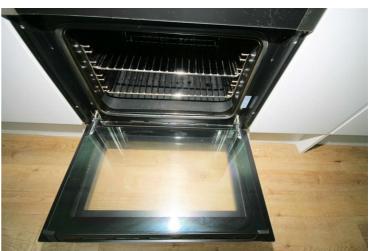

# View of Oven

Appliances & Sink: Left thoroughly cleaned and this is how it should be handed back on exit of your tenancy. Picture Illustrates. Should you require larger pictures then these can be emailed on request.