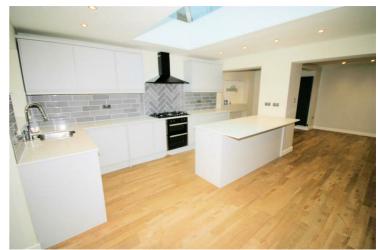

#### **Kitchen/Dining Room**

11'8" x 16'0"

Fitted with a matching range of white high gloss base and eye level units with worktop space over with matching breakfast bar, twin stainless steel sink unit with mixer tap, integral automatic washing machine and dishwasher, space for fridge/freezer, built-in electric double oven, five ring gas hob with extractor hood over, uPVC double glazed windows to rear, double radiator, wooden vinyl flooring, double power point(s), recessed ceiling spotlights and skylights, uPVC double glazed French double doors to rear to garden with windows either side.

# View of Kitchen/Dining Room

Property condition: Left clean, tidy & rubbish free. No visible marks to walls and ceiling as the pictures illustrate. Should you require larger pictures then these can be emailed on request. The pictures clearly illustrate internal condition. Should you require larger pictures then these can be emailed on request