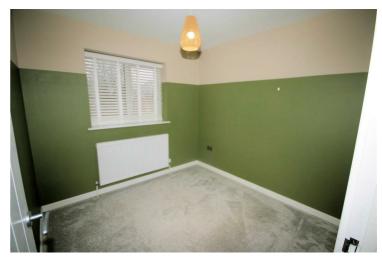

# Bedroom 2

11'4" x 9'7"

UPVC double glazed window to rear, built-in double wardrobe(s), single radiator, fitted carpet, TV point, double power point(s).

Property condition: Left clean, tidy & rubbish free. No visible marks to walls and ceiling as the pictures illustrate. Should you require larger pictures then these can be emailed on request. The pictures clearly illustrate internal condition. Should you require larger pictures then these can be emailed on request

#### View of Bedroom 2

Property condition: Left clean, tidy & rubbish free. No visible marks to walls and ceiling as the pictures illustrate. Should you require larger pictures then these can be emailed on request. The pictures clearly illustrate internal condition. Should you require larger pictures then these can be emailed on request