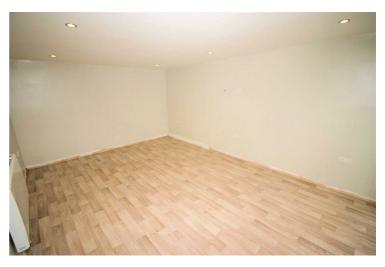

#### Living Room

12'0" x 16'0"

Double radiator, wooden flooring, telephone point(s), TV point(s), double power point(s), panelling on walls, two opening through to kitchen/breakfast room Property condition: Left clean, tidy & rubbish free. No visible marks to walls and ceiling as the pictures illustrate. Should you require larger pictures then these can be emailed on request. The pictures clearly illustrate internal condition. Should you require larger pictures then these can be emailed on request

# **View of Living Room**

Property condition: Left clean, tidy & rubbish free. No visible marks to walls and ceiling as the pictures illustrate. Should you require larger pictures then these can be emailed on request. The pictures clearly illustrate internal condition. Should you require larger pictures then these can be emailed on request