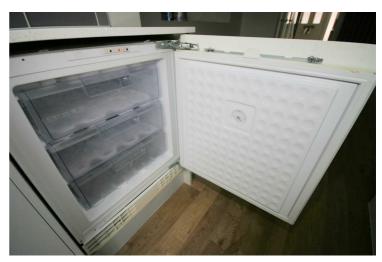

#### **View of Freezer**

Appliances & Sink: Left thoroughly cleaned and this is how it should be handed back on exit of your tenancy. Picture Illustrates. Should you require larger pictures then these can be emailed on request.