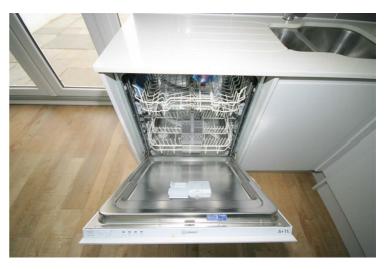

# **View of Dishwasher**

Appliances & Sink: Left thoroughly cleaned and this is how it should be handed back on exit of your tenancy. Picture Illustrates. Should you require larger pictures then these can be emailed on request.