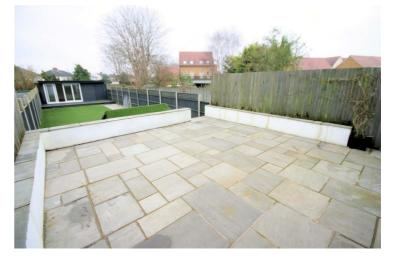

# **Rear Garden**

Large paved patio, steps down to a artificial lawn area, leading to the rear of the garden with a outbuilding. Side access to front of the property.

Garden: Left neat and tidy as season presents. Should you require larger pictures then these can be emailed on request.

# View of Rear Garden

Garden: Left neat and tidy as season presents. Should you require larger pictures then these can be emailed on request.

2 High Street, Toddington, Bedfordshire, LU5 6BY dgpropertyconsultants.co.uk 01582 580500

# View of Rear Garden

Garden: Left neat and tidy as season presents. Should you require larger pictures then these can be emailed on request.

Garden: Left neat and tidy as season presents. Should you require larger pictures then these can be emailed on request.

# **View of Rear Garden**

Garden: Left neat and tidy as season presents. Should you require larger pictures then these can be emailed on request.

**Council Tax Band** Council Tax Band : C Charge Per Year : £1805.95