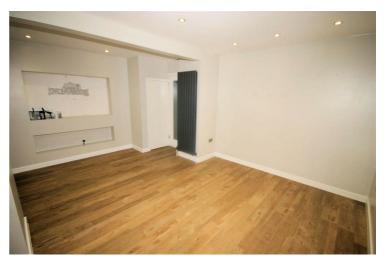

# Bedroom 2

11'4" x 9'7"

UPVC double glazed window to rear, built-in double wardrobe(s), single radiator, fitted carpet, TV point, double power point(s).

Property condition: Left clean, tidy & rubbish free. No visible marks to walls and ceiling as the pictures illustrate. Should you require larger pictures then these can be emailed on request. The pictures clearly illustrate internal condition. Should you require larger pictures then these can be emailed on request

#### View of Bedroom 2

Property condition: Left clean, tidy & rubbish free. No visible marks to walls and ceiling as the pictures illustrate. Should you require larger pictures then these can be emailed on request. The pictures clearly illustrate internal condition. Should you require larger pictures then these can be emailed on request