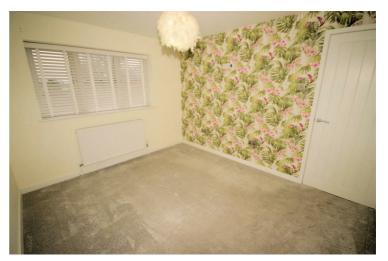

# Bedroom 3

8'6" x 8'5"

UPVC double glazed window to rear, single radiator, fitted carpet, double power point(s).

Property condition: Left clean, tidy & rubbish free. No visible marks to walls and ceiling as the pictures illustrate. Should you require larger pictures then these can be emailed on request. The pictures clearly illustrate internal condition. Should you require larger pictures then these can be emailed on request

# View of Bedroom 3

Property condition: Left clean, tidy & rubbish free. No visible marks to walls and ceiling as the pictures illustrate. Should you require larger pictures then these can be emailed on request. The pictures clearly illustrate internal condition. Should you require larger pictures then these can be emailed on request