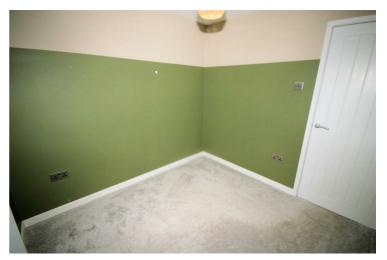

# Bedroom 2

11'4" x 9'7"

UPVC double glazed window to rear, built-in double wardrobe(s), single radiator, fitted carpet, TV point, double power point(s).

Property condition: Left clean, tidy & rubbish free. No visible marks to walls and ceiling as the pictures illustrate. Should you require larger pictures then these can be emailed on request. The pictures clearly illustrate internal condition. Should you require larger pictures then these can be emailed on request

#### View of Bedroom 2

Property condition: Left clean, tidy & rubbish free. No visible marks to walls and ceiling as the pictures illustrate. Should you require larger pictures then these can be emailed on request. The pictures clearly illustrate internal condition. Should you require larger pictures then these can be emailed on request