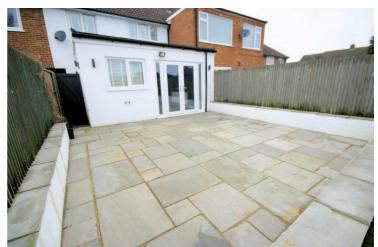

# **Rear Garden**

Large paved patio, steps down to a artificial lawn area, leading to the rear of the garden with a outbuilding. Side access to front of the property.

Garden: Left neat and tidy as season presents. Should you require larger pictures then these can be emailed on request.

# View of Rear Garden

Garden: Left neat and tidy as season presents. Should you require larger pictures then these can be emailed on request.

2 High Street, Toddington, Bedfordshire, LU5 6BY dgpropertyconsultants.co.uk 01582 580500

# View of Rear Garden

Garden: Left neat and tidy as season presents. Should you require larger pictures then these can be emailed on request.

Garden: Left neat and tidy as season presents. Should you require larger pictures then these can be emailed on request.

# **View of Rear Garden**

Garden: Left neat and tidy as season presents. Should you require larger pictures then these can be emailed on request.

**Council Tax Band** Council Tax Band : C Charge Per Year : £1805.95