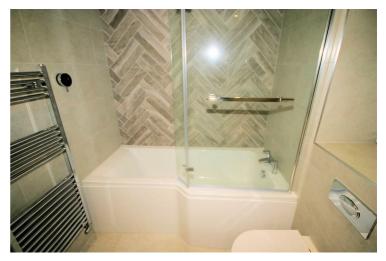

# **Family Bathroom**

Recently refitted with three piece suite with deep p-head panelled bath with overhead rain shower over and with glass screen, vanity wash hand basin in vanity unit with cupboards under, mixer tap and tiled surround, low-level WC, uPVC double glazed window to front, ceramic tiled flooring, recessed ceiling spotlights.

Property condition: Left clean, tidy & rubbish free. No visible marks to walls and ceiling as the pictures illustrate. Should you require larger pictures then these can be emailed on request. The pictures clearly illustrate internal condition. Should you require larger pictures then these can be emailed on request

# **View of Family Bathroom**

Property condition: Left clean, tidy & rubbish free. No visible marks to walls and ceiling as the pictures illustrate. Should you require larger pictures then these can be emailed on request. The pictures clearly illustrate internal condition. Should you require larger pictures then these can be emailed on request

#### **View of Family Bathroom**

Property condition: Left clean, tidy & rubbish free. No visible marks to walls and ceiling as the pictures illustrate. Should you require larger pictures then these can be emailed on request. The pictures clearly illustrate internal condition. Should you require larger pictures then these can be emailed on request