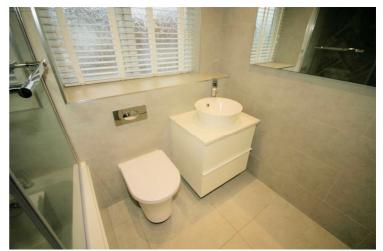

# **Family Bathroom**

Recently refitted with three piece suite with deep p-head panelled bath with overhead rain shower over and with glass screen, vanity wash hand basin in vanity unit with cupboards under, mixer tap and tiled surround, low-level WC, uPVC double glazed window to front, ceramic tiled flooring, recessed ceiling spotlights.

Property condition: Left clean, tidy & rubbish free. No visible marks to walls and ceiling as the pictures illustrate. Should you require larger pictures then these can be emailed on request. The pictures clearly illustrate internal condition. Should you require larger pictures then these can be emailed on request

# **View of Family Bathroom**

Property condition: Left clean, tidy & rubbish free. No visible marks to walls and ceiling as the pictures illustrate. Should you require larger pictures then these can be emailed on request. The pictures clearly illustrate internal condition. Should you require larger pictures then these can be emailed on request

#### **View of Family Bathroom**

Property condition: Left clean, tidy & rubbish free. No visible marks to walls and ceiling as the pictures illustrate. Should you require larger pictures then these can be emailed on request. The pictures clearly illustrate internal condition. Should you require larger pictures then these can be emailed on request