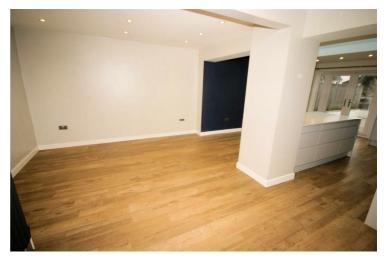

#### Living Room

12'0" x 16'0"

Double radiator, wooden flooring, telephone point(s), TV point(s), double power point(s), panelling on walls, two opening through to kitchen/breakfast room Property condition: Left clean, tidy & rubbish free. No visible marks to walls and ceiling as the pictures illustrate. Should you require larger pictures then these can be emailed on request. The pictures clearly illustrate internal condition. Should you require larger pictures then these can be emailed on request

# **View of Living Room**

Property condition: Left clean, tidy & rubbish free. No visible marks to walls and ceiling as the pictures illustrate. Should you require larger pictures then these can be emailed on request. The pictures clearly illustrate internal condition. Should you require larger pictures then these can be emailed on request