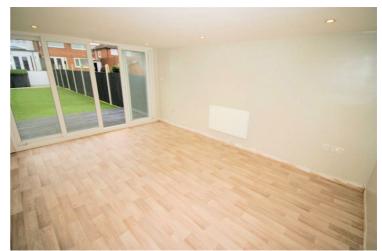

#### Living Room

12'0" x 16'0"

Double radiator, wooden flooring, telephone point(s), TV point(s), double power point(s), panelling on walls, two opening through to kitchen/breakfast room Property condition: Left clean, tidy & rubbish free. No visible marks to walls and ceiling as the pictures illustrate. Should you require larger pictures then these can be emailed on request. The pictures clearly illustrate internal condition. Should you require larger pictures then these can be emailed on request

# **View of Living Room**

Property condition: Left clean, tidy & rubbish free. No visible marks to walls and ceiling as the pictures illustrate. Should you require larger pictures then these can be emailed on request. The pictures clearly illustrate internal condition. Should you require larger pictures then these can be emailed on request