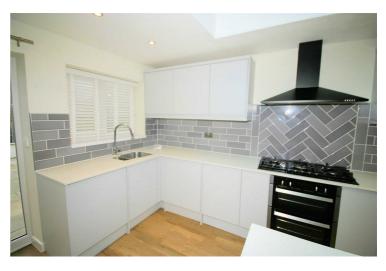

#### **Kitchen/Dining Room**

11'8" x 16'0"

Fitted with a matching range of white high gloss base and eye level units with worktop space over with matching breakfast bar, twin stainless steel sink unit with mixer tap, integral automatic washing machine and dishwasher, space for fridge/freezer, built-in electric double oven, five ring gas hob with extractor hood over, uPVC double glazed windows to rear, double radiator, wooden vinyl flooring, double power point(s), recessed ceiling spotlights and skylights, uPVC double glazed French double doors to rear to garden with windows either side.

# View of Kitchen/Dining Room

Property condition: Left clean, tidy & rubbish free. No visible marks to walls and ceiling as the pictures illustrate. Should you require larger pictures then these can be emailed on request. The pictures clearly illustrate internal condition. Should you require larger pictures then these can be emailed on request