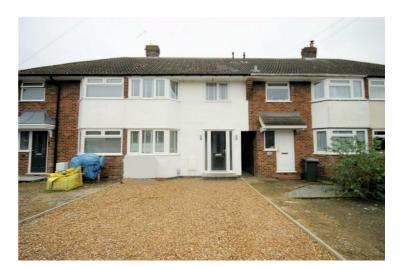

# Front Garden & Drive

Gravel frontage, offering off road parking for 2/3 vehicles, side passage allowing access to the rear garden.