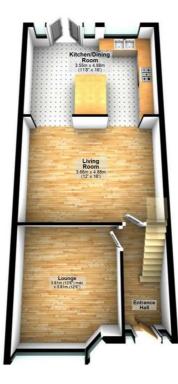

#### **Ground Floor Accommodation**

#### **Entrance Hall**

Upvc entrance door, two windows to front, wooden laminate flooring, double power point(s), panelling on walls, recessed ceiling spotlights, carpeted stairs first floor landing, door to lounge, door living room.

#### Lounge

#### 12'6" x 12'6"

UPVC double glazed bay window to front, double radiator, wooden flooring, telephone point(s), TV point(s), double power point(s), panelling on walls.

Property condition: Left clean, tidy & rubbish free. No visible marks to walls and ceiling as the pictures illustrate. Should you require larger pictures then these can be emailed on request. The pictures clearly illustrate internal condition. Should you require larger pictures then these can be emailed on request

#### Living Room

12'0" x 16'0"

Double radiator, wooden flooring, telephone point(s), TV point(s), double power point(s), panelling on walls, two opening through to kitchen/breakfast room Property condition: Left clean, tidy & rubbish free. No visible marks to walls and ceiling as the pictures illustrate. Should you require larger pictures then these can be emailed on request. The pictures clearly illustrate internal condition. Should you require larger pictures then these can be emailed on request

#### **Kitchen/Dining Room**

11'8" x 16'0"

Fitted with a matching range of white high gloss base and eye level units with worktop space over with matching breakfast bar, twin stainless steel sink unit with mixer tap, integral automatic washing machine and dishwasher, space for fridge/freezer, built-in electric double oven, five ring gas hob with extractor hood over, uPVC double glazed windows to rear, double radiator, wooden vinyl flooring, double power point(s), recessed ceiling spotlights and skylights, uPVC double glazed French double doors to rear to garden with windows either side.

# **First Floor Accommodation**

#### Landing

Attractive glass staircase, fitted carpet, double power point(s), door to all first floor room.

Property condition: Left clean, tidy & rubbish free. No visible marks to walls and ceiling as the pictures illustrate. Should you require larger pictures then these can be emailed on request. The pictures clearly illustrate internal condition. Should you require larger pictures then these can be emailed on request