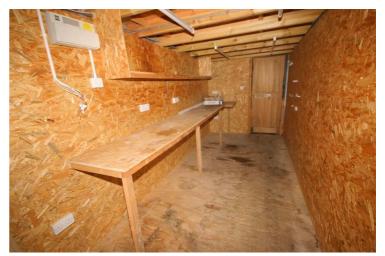

# Office / Out Building

15'3" x 10'6"

Two uPVC double glazed windows to front, wall mounted electric panel heater, wooden laminate flooring, double power point(s) with recessed ceiling spotlights, uPVC double glazed patio doors to rear to garden, door to: Property condition: Left clean, tidy & rubbish free. No visible marks to walls and ceiling as the pictures illustrate. Should you require larger pictures then these can be emailed on request. The pictures clearly illustrate internal condition. Should you require larger pictures then these can be emailed on request

# View of Office / Studio / Out Building

Property condition: Left clean, tidy & rubbish free. No visible marks to walls and ceiling as the pictures illustrate. Should you require larger pictures then these can be emailed on request. The pictures clearly illustrate internal condition. Should you require larger pictures then these can be emailed on request