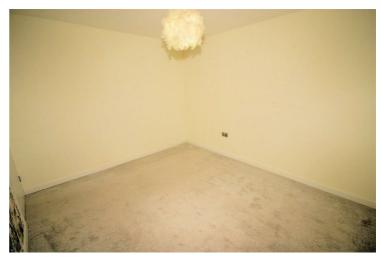

# Bedroom 3

8'6" x 8'5"

UPVC double glazed window to rear, single radiator, fitted carpet, double power point(s).

Property condition: Left clean, tidy & rubbish free. No visible marks to walls and ceiling as the pictures illustrate. Should you require larger pictures then these can be emailed on request. The pictures clearly illustrate internal condition. Should you require larger pictures then these can be emailed on request

# View of Bedroom 3

Property condition: Left clean, tidy & rubbish free. No visible marks to walls and ceiling as the pictures illustrate. Should you require larger pictures then these can be emailed on request. The pictures clearly illustrate internal condition. Should you require larger pictures then these can be emailed on request