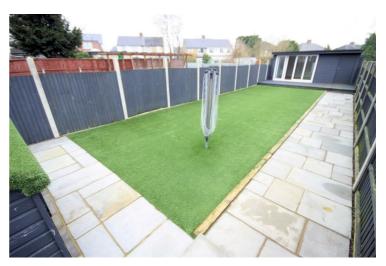

# **Rear Garden**

Large paved patio, steps down to a artificial lawn area, leading to the rear of the garden with a outbuilding. Side access to front of the property.

Garden: Left neat and tidy as season presents. Should you require larger pictures then these can be emailed on request.

# View of Rear Garden

Garden: Left neat and tidy as season presents. Should you require larger pictures then these can be emailed on request.

2 High Street, Toddington, Bedfordshire, LU5 6BY dgpropertyconsultants.co.uk 01582 580500

# View of Rear Garden

Garden: Left neat and tidy as season presents. Should you require larger pictures then these can be emailed on request.

Garden: Left neat and tidy as season presents. Should you require larger pictures then these can be emailed on request.

# **View of Rear Garden**

Garden: Left neat and tidy as season presents. Should you require larger pictures then these can be emailed on request.

**Council Tax Band** Council Tax Band : C Charge Per Year : £1805.95