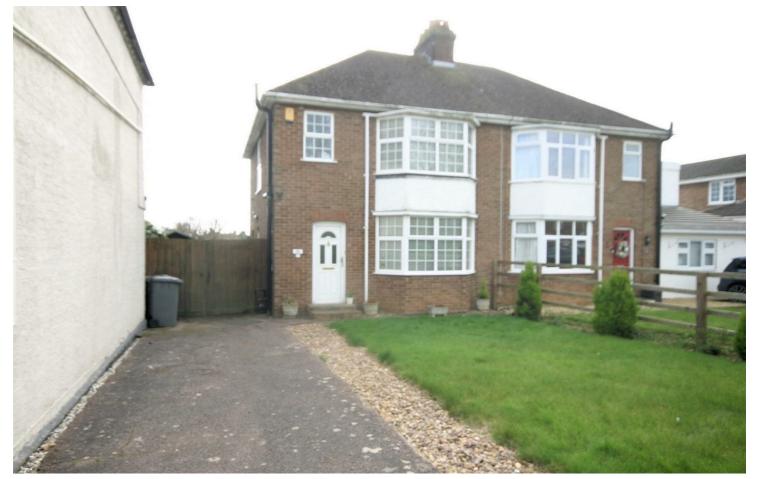

## Leighton Road, Toddington Dunstable, Bedfordshire LU5 6AN Asking Price £405,000

SOLD ! SIMILAR PROPERTIES URGENTLY REQUIRED - BUYERS AWAITING !

This spacious 3 bedroom semi detached property, with potential to extend to the side & across the rear of the property (stpp) and located in the sought after village of Toddington. The property is within walking distance of the high street with local amenities and popular local schools. Toddington is an ideal village for commuters, with a M1 junction close by and mainline train links into London St Pancras via Harlington or Flitwick stations.

The property is very well maintained throughout and offer a excellent living space. Accommodation comprises: Entrance hall, separate lounge & dining room, kitchen, 1st floor, landing, 3 bedrooms, family shower room. Outside: Frontage with off road parking for 3 vehicles, good size south facing rear garden with a shed & summer house. Benefits include: Double glazing & gas central heating To arrange a viewing contact Team DG on 01582-580500

- Detached
- Ample off Road Parking
- 3 Good Size Bedrooms
- Dble Glzd & Gas C-H
- Shower Room
- Good Size 3 bedroom Semi Separate Reception Rooms Potential to Extend to the Side & Rear STPP
  - Good Size South Facing **Rear Garden**
  - Viewing is a Must / No Upper Chain