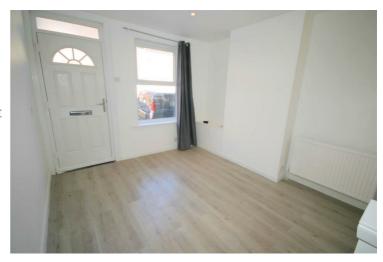

#### **Lounge/Dining Room**

24'2" x 9'4"

Living/Dining Room which leads to kitchen, UPVC double glazed window to front, two radiators, laminate flooring, power point(s), textured ceiling, uPVC double glazed double door to rear, doors to storage cupboard, stairs to first floor landing.

# View of Lounge/Dining Room

Property condition: Left clean, tidy & rubbish free. No visible marks to walls and ceiling. The pictures illustrate. . Should you require larger pictures then these can be emailed on request. The pictures clearly illustrate internal condition. Should you require larger pictures then these can be emailed on request