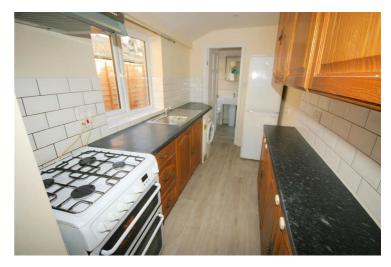

## **Kitchen**

11'5" x 5'6"

Fitted with a matching range of base and eye level units with worktop space over, stainless steel sink, space for fridge, freezer, washing machine and cooker, uPVC double glazed window to side, laminate flooring, power point(s), textured ceiling, door to bathroom.

#### View of Kitchen

Property condition: Left clean, tidy & rubbish free. No visible marks to walls and ceiling. The pictures illustrate. . Should you require larger pictures then these can be emailed on request. The pictures clearly illustrate internal condition. Should you require larger pictures then these can be emailed on request