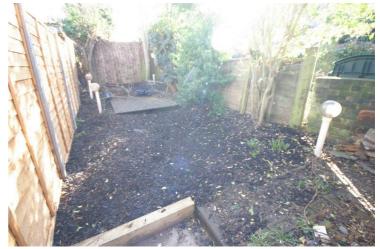

#### Rear Garden

Enclosed by timber panelled fencing, decking area, bark area, side access to the front.

Frontage: Left neat and tidy as season presents. Should you require larger pictures then these can be emailed on request.

#### **View of Rear Garden**

Frontage: Left neat and tidy as season presents. Should you require larger pictures then these can be emailed on request.

#### View of Rear Garden

Frontage: Left neat and tidy as season presents. Should you require larger pictures then these can be emailed on request.