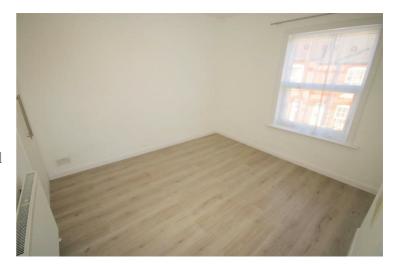

#### **Bedroom 2**

10'5" x 9'4"

UPVC double glazed window to front, single radiator, laminate flooring, textured ceiling, double door to storage cupboard.

Property condition: Left clean, tidy & rubbish free. No visible marks to walls and ceiling. The pictures illustrate. . Should you require larger pictures then these can be emailed on request. The pictures clearly illustrate internal condition. Should you require larger pictures then these can be emailed on request

#### **View of Bedroom 2**

Property condition: Left clean, tidy & rubbish free. No visible marks to walls and ceiling. The pictures illustrate. . Should you require larger pictures then these can be emailed on request. The pictures clearly illustrate internal condition. Should you require larger pictures then these can be emailed on request