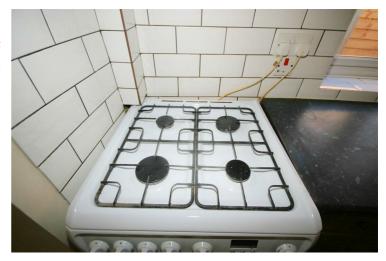

#### **View of Hob**

Appliances & Sink: Left professionally and thoroughly cleaned and this is how it should be handed back on exit of your tenancy. Picture Illustrates. Should you require larger pictures then these can be emailed on request.