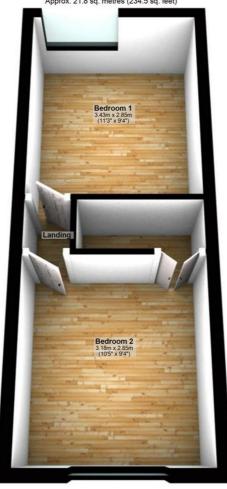

#### **First Floor**

#### Landing

Fitted carpet, doors to Bedroom 1 & 2.

Property condition: Left clean, tidy & rubbish free. No visible marks to walls and ceiling. The pictures illustrate. .

Should you require larger pictures then these can be emailed on request. The pictures clearly illustrate internal condition. Should you require larger pictures then these

#### Bedroom 1

can be emailed on request

11'3" x 9'4"

UPVC double glazed window to rear, single radiator, laminate flooring, power point(s), textured ceiling. Property condition: Left clean, tidy & rubbish free. No visible marks to walls and ceiling. The pictures illustrate. . Should you require larger pictures then these can be emailed on request. The pictures clearly illustrate internal condition. Should you require larger pictures then these can be emailed on request

#### **Bedroom 2**

10'5" x 9'4"

UPVC double glazed window to front, single radiator, laminate flooring, textured ceiling, double door to storage cupboard.

Property condition: Left clean, tidy & rubbish free. No visible marks to walls and ceiling. The pictures illustrate. . Should you require larger pictures then these can be emailed on request. The pictures clearly illustrate internal condition. Should you require larger pictures then these can be emailed on request