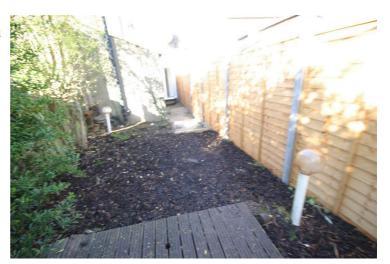

#### Rear Garden

Enclosed by timber panelled fencing, decking area, bark area, side access to the front.

Frontage: Left neat and tidy as season presents. Should you require larger pictures then these can be emailed on request.

#### **View of Rear Garden**

Frontage: Left neat and tidy as season presents. Should you require larger pictures then these can be emailed on request.

#### View of Rear Garden

Frontage: Left neat and tidy as season presents. Should you require larger pictures then these can be emailed on request.