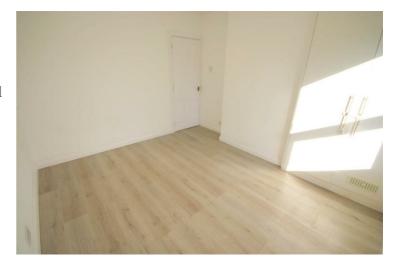

#### Bedroom 1

can be emailed on request

11'3" x 9'4"

UPVC double glazed window to rear, single radiator, laminate flooring, power point(s), textured ceiling. Property condition: Left clean, tidy & rubbish free. No visible marks to walls and ceiling. The pictures illustrate. . Should you require larger pictures then these can be emailed on request. The pictures clearly illustrate internal condition. Should you require larger pictures then these can be emailed on request

#### **View of Bedroom 1**

Property condition: Left clean, tidy & rubbish free. No visible marks to walls and ceiling. The pictures illustrate. . Should you require larger pictures then these can be emailed on request. The pictures clearly illustrate internal condition. Should you require larger pictures then these can be emailed on request