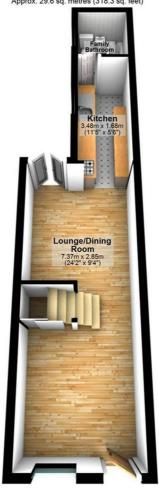

#### **Ground Floor**

#### **Lounge/Dining Room**

24'2" x 9'4"

Living/Dining Room which leads to kitchen, UPVC double glazed window to front, two radiators, laminate flooring, power point(s), textured ceiling, uPVC double glazed double door to rear, doors to storage cupboard, stairs to first floor landing.

## **Kitchen**

11'5" x 5'6"

Fitted with a matching range of base and eye level units with worktop space over, stainless steel sink, space for fridge, freezer, washing machine and cooker, uPVC double glazed window to side, laminate flooring, power point(s), textured ceiling, door to bathroom.

## **Family Bathroom**

Fitted with three piece suite comprising: modern white suite, panelled bath with electric shower over and glass screen, pedestal was h hand basin, low level Wc, ceramic tiled flooring, fully tiled walls. uPVC double glazed window to side, tiled flooring, textured ceiling.

#### **First Floor**

Total area: approx. 51.4 sq. metres (552.8 sq. feet)