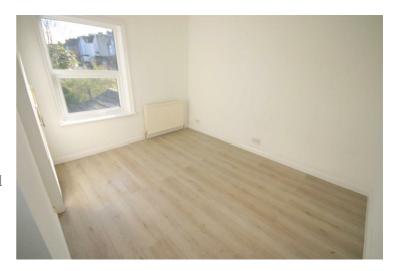

#### Bedroom 1

can be emailed on request

11'3" x 9'4"

UPVC double glazed window to rear, single radiator, laminate flooring, power point(s), textured ceiling. Property condition: Left clean, tidy & rubbish free. No visible marks to walls and ceiling. The pictures illustrate. . Should you require larger pictures then these can be emailed on request. The pictures clearly illustrate internal condition. Should you require larger pictures then these can be emailed on request

#### **View of Bedroom 1**

Property condition: Left clean, tidy & rubbish free. No visible marks to walls and ceiling. The pictures illustrate. . Should you require larger pictures then these can be emailed on request. The pictures clearly illustrate internal condition. Should you require larger pictures then these can be emailed on request