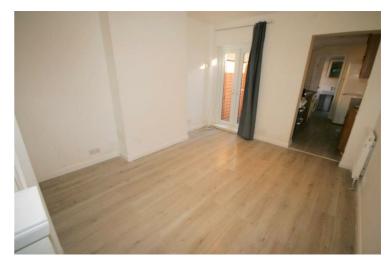

#### **Lounge/Dining Room**

24'2" x 9'4"

Living/Dining Room which leads to kitchen, UPVC double glazed window to front, two radiators, laminate flooring, power point(s), textured ceiling, uPVC double glazed double door to rear, doors to storage cupboard, stairs to first floor landing.

# View of Lounge/Dining Room

Property condition: Left clean, tidy & rubbish free. No visible marks to walls and ceiling. The pictures illustrate. . Should you require larger pictures then these can be emailed on request. The pictures clearly illustrate internal condition. Should you require larger pictures then these can be emailed on request