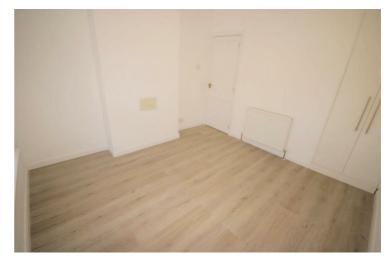

#### **Bedroom 2**

10'5" x 9'4"

UPVC double glazed window to front, single radiator, laminate flooring, textured ceiling, double door to storage cupboard.

Property condition: Left clean, tidy & rubbish free. No visible marks to walls and ceiling. The pictures illustrate. . Should you require larger pictures then these can be emailed on request. The pictures clearly illustrate internal condition. Should you require larger pictures then these can be emailed on request

#### **View of Bedroom 2**

Property condition: Left clean, tidy & rubbish free. No visible marks to walls and ceiling. The pictures illustrate. . Should you require larger pictures then these can be emailed on request. The pictures clearly illustrate internal condition. Should you require larger pictures then these can be emailed on request