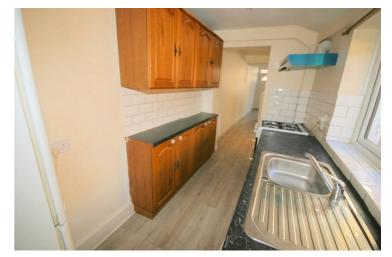

## **Kitchen**

11'5" x 5'6"

Fitted with a matching range of base and eye level units with worktop space over, stainless steel sink, space for fridge, freezer, washing machine and cooker, uPVC double glazed window to side, laminate flooring, power point(s), textured ceiling, door to bathroom.

#### View of Kitchen

Property condition: Left clean, tidy & rubbish free. No visible marks to walls and ceiling. The pictures illustrate. . Should you require larger pictures then these can be emailed on request. The pictures clearly illustrate internal condition. Should you require larger pictures then these can be emailed on request