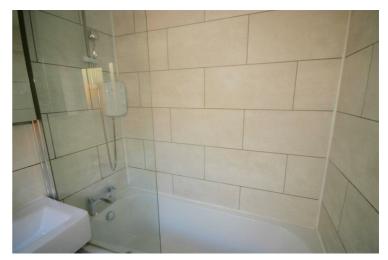

## **Family Bathroom**

Fitted with three piece suite comprising: modern white suite, panelled bath with electric shower over and glass screen, pedestal was h hand basin, low level Wc, ceramic tiled flooring, fully tiled walls. uPVC double glazed window to side, tiled flooring, textured ceiling.

Property condition: Left clean, tidy & rubbish free. No visible marks to walls and ceiling. The pictures illustrate. . Should you require larger pictures then these can be emailed on request. The pictures clearly illustrate internal condition. Should you require larger pictures then these can be emailed on request

# **View of Family Bathroom**

Property condition: Left clean, tidy & rubbish free. No visible marks to walls and ceiling. The pictures illustrate. . Should you require larger pictures then these can be emailed on request. The pictures clearly illustrate internal condition. Should you require larger pictures then these can be emailed on request