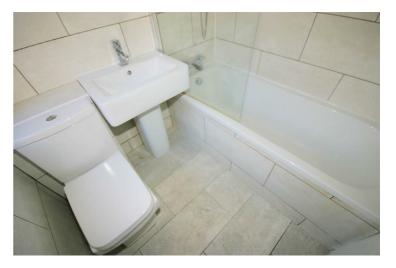

## **Family Bathroom**

Fitted with three piece suite comprising: modern white suite, panelled bath with electric shower over and glass screen, pedestal was h hand basin, low level Wc, ceramic tiled flooring, fully tiled walls. uPVC double glazed window to side, tiled flooring, textured ceiling.

Property condition: Left clean, tidy & rubbish free. No visible marks to walls and ceiling. The pictures illustrate. . Should you require larger pictures then these can be emailed on request. The pictures clearly illustrate internal condition. Should you require larger pictures then these can be emailed on request

# **View of Family Bathroom**

Property condition: Left clean, tidy & rubbish free. No visible marks to walls and ceiling. The pictures illustrate. . Should you require larger pictures then these can be emailed on request. The pictures clearly illustrate internal condition. Should you require larger pictures then these can be emailed on request