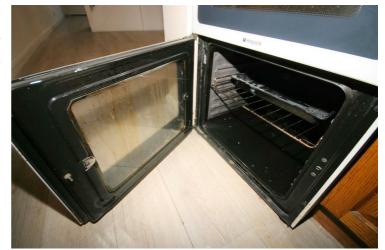

#### View of Oven

Appliances & Sink: Left professionally and thoroughly cleaned and this is how it should be handed back on exit of your tenancy. Picture Illustrates. Should you require larger pictures then these can be emailed on request.