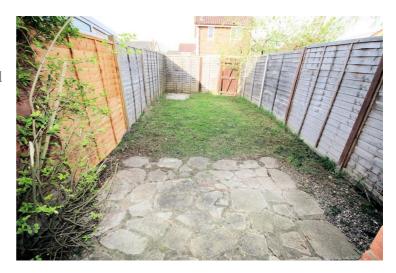

#### Rear Gardnen

Enclosed by timber panelled fence, paved patio area, laid to lawn, new garden shed, access to front via rear gate.

Rear Garden: Left neat and tidy as season presents. Should you require larger pictures then these can be emailed on request.