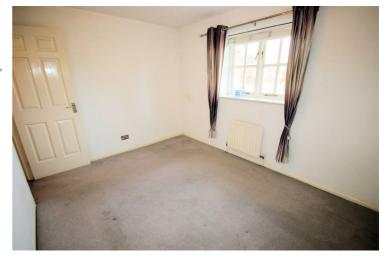

#### **Bedroom 1**

9'0" x 12'0"

Sealed unit double glazed window to rear with curtains & poles, single radiator, fitted carpet, double power point(s), textured ceiling with ceiling light.

Left clean, tidy & rubbish free. A few mark on the walls throughout, current tenants are aware and will be decorating in natural colours only. Flooring all presentable, no damage. The pictures clearly illustrate internal excellent condition. Should you require larger pictures then these can be emailed on request.

#### View of Bedroom 1

Left clean, tidy & rubbish free. A few mark on the walls throughout, current tenants are aware and will be decorating in natural colours only. Flooring all presentable, no damage. The pictures clearly illustrate internal excellent condition. Should you require larger pictures then these can be emailed on request.