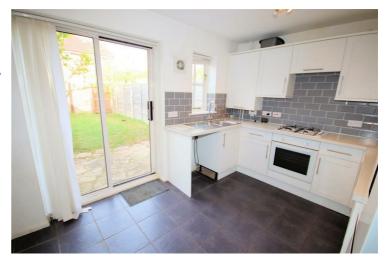

#### Kitchen/Diner

9'0" x 12'0"

Refitted with a matching range of base and eye level units with worktop space over, stainless steel sink unit with single drainer and mixer tap with tiled splashbacks, plumbing and space for automatic washing machine, space for fridge/freezer (fridge freezer left by previous tenants, left for the incoming tenants to use, but it if breaks down then you should replace it with your own. Built-in electric oven, four ring gas hob with extractor hood over, sealed unit double glazed window to rear with blind, double radiator, ceramic tiled flooring, double power point(s), textured ceiling with ceiling light, wall mounted gas boiler serving heating system and domestic hot water with heating timer control, double glazed patio doors to garden with vertical blind.

#### View of Kitchen/Diner

Left clean, tidy & rubbish free. A few mark on the walls throughout, current tenants are aware and will be decorating in natural colours only. Flooring all presentable, no damage. The pictures clearly illustrate internal excellent condition. Should you require larger pictures then these can be emailed on request.