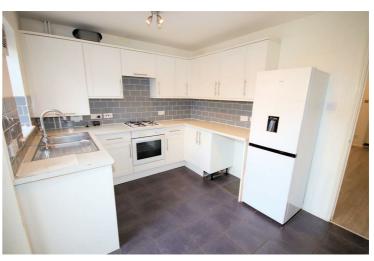

#### Kitchen/Diner

9'0" x 12'0"

Refitted with a matching range of base and eye level units with worktop space over, stainless steel sink unit with single drainer and mixer tap with tiled splashbacks, plumbing and space for automatic washing machine, space for fridge/freezer (fridge freezer left by previous tenants, left for the incoming tenants to use, but it if breaks down then you should replace it with your own. Built-in electric oven, four ring gas hob with extractor hood over, sealed unit double glazed window to rear with blind, double radiator, ceramic tiled flooring, double power point(s), textured ceiling with ceiling light, wall mounted gas boiler serving heating system and domestic hot water with heating timer control, double glazed patio doors to garden with vertical blind.

#### View of Kitchen/Diner

Left clean, tidy & rubbish free. A few mark on the walls throughout, current tenants are aware and will be decorating in natural colours only. Flooring all presentable, no damage. The pictures clearly illustrate internal excellent condition. Should you require larger pictures then these can be emailed on request.