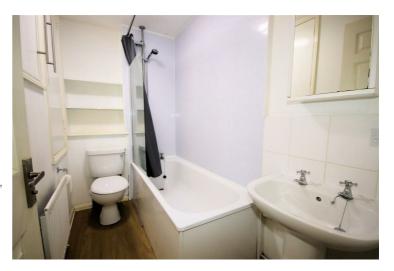

#### **Family Bathroom**

Three piece suite comprising panelled bath with independent shower over, taps and shower curtain rail, pedestal wash hand basin and low-level, tiled splashbacks, extractor fan, single radiator, vinyl flooring, textured ceiling, airing cupboard.

Left clean, tidy & rubbish free. A few mark on the walls throughout, current tenants are aware and will be decorating in natural colours only. Flooring all presentable, no damage. The pictures clearly illustrate internal excellent condition. Should you require larger pictures then these can be emailed on request.