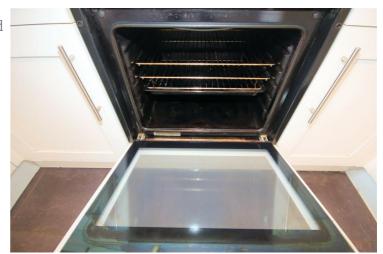

#### Oven

Appliances: Left professionally and thoroughly cleaned and this is how it should be handed back on exit of your tenancy. Picture Illustrates. Should you require larger pictures then these can be emailed on request.