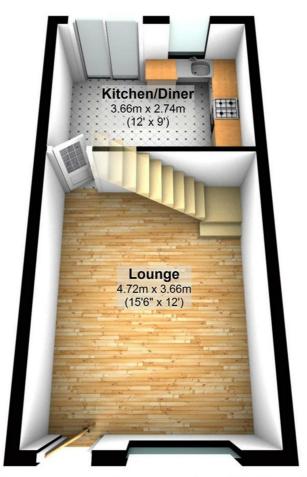

#### Lounge

15'6" x 12'0"

Sealed unit double glazed window to front with blinds, double radiator, wooden laminate flooring, telephone point(s), TV point(s), double power point(s), textured ceiling with two ceiling lights, storage cupboard, carpeted stairs to first floor landing, door to kitchen/dining room. Left clean, tidy & rubbish free. A few mark on the walls throughout, current tenants are aware and will be decorating in natural colours only. Flooring all presentable, no damage. The pictures clearly illustrate internal excellent condition. Should you require larger pictures then these can be emailed on request.

#### Kitchen/Diner

9'0" x 12'0"

Refitted with a matching range of base and eye level units with worktop space over, stainless steel sink unit with single drainer and mixer tap with tiled splashbacks, plumbing and space for automatic washing machine, space for fridge/freezer (fridge freezer left by previous tenants, left for the incoming tenants to use, but it if breaks down then you should replace it with your own. Built-in electric oven, four ring gas hob with extractor hood over, sealed unit double glazed window to rear with blind, double radiator, ceramic tiled flooring, double power point(s), textured ceiling with ceiling light, wall mounted gas boiler serving heating system and domestic hot water with heating timer control, double glazed patio doors to garden with vertical blind.

### **Ground Floor**

Approx. 27.7 sq. metres (297.9 sq. feet)

Total area: approx. 55.5 sq. metres (597.2 sq. feet)