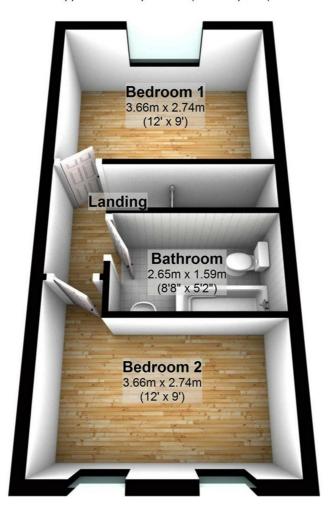

#### Landing

Fitted carpet, double power point(s), textured ceiling with ceiling light, access to loft space, doors to all first floor rooms.

Left clean, tidy & rubbish free. A few mark on the walls throughout, current tenants are aware and will be decorating in natural colours only. Flooring all presentable, no damage. The pictures clearly illustrate internal excellent condition. Should you require larger pictures then these can be emailed on request.

#### **Bedroom 1**

9'0" x 12'0"

Sealed unit double glazed window to rear with curtains & poles, single radiator, fitted carpet, double power point(s), textured ceiling with ceiling light.

Left clean, tidy & rubbish free. A few mark on the walls throughout, current tenants are aware and will be decorating in natural colours only. Flooring all presentable, no damage. The pictures clearly illustrate internal excellent condition. Should you require larger pictures then these can be emailed on request.

#### **Bedroom 2**

9'0" x 12'0"

Two sealed unit double glazed windows to front with curtains and pole, single radiator, wooden laminate flooring, double power point(s), textured ceiling with ceiling light.

#### **Family Bathroom**

Three piece suite comprising panelled bath with independent shower over, taps and shower curtain rail, pedestal wash hand basin and low-level, tiled splashbacks, extractor fan, single radiator, vinyl flooring, textured ceiling, airing cupboard.

### **First Floor**

Approx. 27.8 sq. metres (299.3 sq. feet)