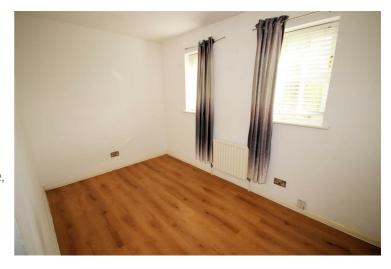

#### **Bedroom 2**

9'0" x 12'0"

Two sealed unit double glazed windows to front with curtains and pole, single radiator, wooden laminate flooring, double power point(s), textured ceiling with ceiling light.

Left clean, tidy & rubbish free. A few mark on the walls throughout, current tenants are aware and will be decorating in natural colours only. Flooring all presentable, no damage. The pictures clearly illustrate internal excellent condition. Should you require larger pictures then these can be emailed on request.

#### **View of Bedroom 2**

Left clean, tidy & rubbish free. A few mark on the walls throughout, current tenants are aware and will be decorating in natural colours only. Flooring all presentable, no damage. The pictures clearly illustrate internal excellent condition. Should you require larger pictures then these can be emailed on request.