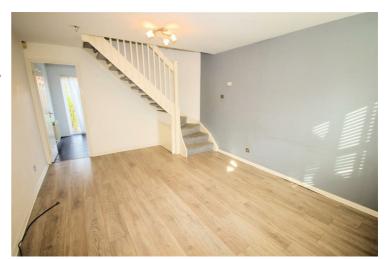

#### Lounge

15'6" x 12'0"

Sealed unit double glazed window to front with blinds, double radiator, wooden laminate flooring, telephone point(s), TV point(s), double power point(s), textured ceiling with two ceiling lights, storage cupboard, carpeted stairs to first floor landing, door to kitchen/dining room. Left clean, tidy & rubbish free. A few mark on the walls throughout, current tenants are aware and will be decorating in natural colours only. Flooring all presentable, no damage. The pictures clearly illustrate internal excellent condition. Should you require larger pictures then these can be emailed on request.

#### **View of Lounge**

Left clean, tidy & rubbish free. A few mark on the walls throughout, current tenants are aware and will be decorating in natural colours only. Flooring all presentable, no damage. The pictures clearly illustrate internal excellent condition. Should you require larger pictures then these can be emailed on request.