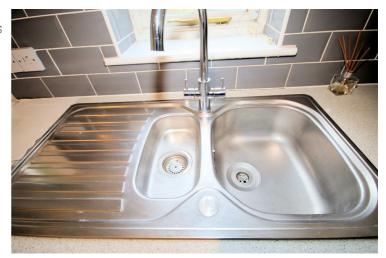

#### Sink

Sink: Left professionally and thoroughly cleaned and this is how it should be handed back on exit of your tenancy. Picture Illustrates. Should you require larger pictures then these can be emailed on request.