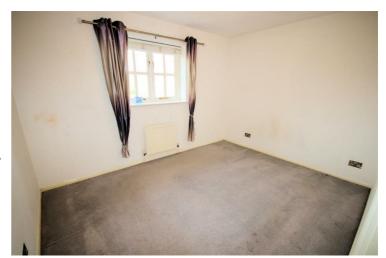

#### **Bedroom 1**

9'0" x 12'0"

Sealed unit double glazed window to rear with curtains & poles, single radiator, fitted carpet, double power point(s), textured ceiling with ceiling light.

Left clean, tidy & rubbish free. A few mark on the walls throughout, current tenants are aware and will be decorating in natural colours only. Flooring all presentable, no damage. The pictures clearly illustrate internal excellent condition. Should you require larger pictures then these can be emailed on request.

#### View of Bedroom 1

Left clean, tidy & rubbish free. A few mark on the walls throughout, current tenants are aware and will be decorating in natural colours only. Flooring all presentable, no damage. The pictures clearly illustrate internal excellent condition. Should you require larger pictures then these can be emailed on request.