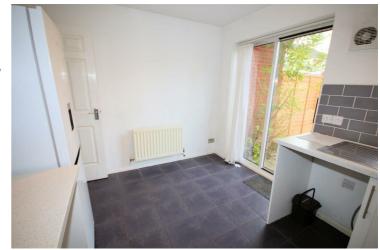

#### Kitchen/Diner

9'0" x 12'0"

Refitted with a matching range of base and eye level units with worktop space over, stainless steel sink unit with single drainer and mixer tap with tiled splashbacks, plumbing and space for automatic washing machine, space for fridge/freezer (fridge freezer left by previous tenants, left for the incoming tenants to use, but it if breaks down then you should replace it with your own. Built-in electric oven, four ring gas hob with extractor hood over, sealed unit double glazed window to rear with blind, double radiator, ceramic tiled flooring, double power point(s), textured ceiling with ceiling light, wall mounted gas boiler serving heating system and domestic hot water with heating timer control, double glazed patio doors to garden with vertical blind.

#### View of Kitchen/Diner

Left clean, tidy & rubbish free. A few mark on the walls throughout, current tenants are aware and will be decorating in natural colours only. Flooring all presentable, no damage. The pictures clearly illustrate internal excellent condition. Should you require larger pictures then these can be emailed on request.