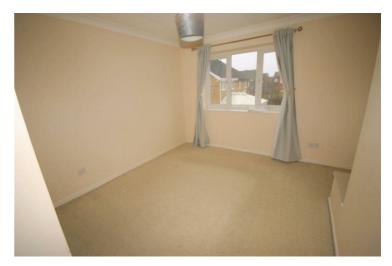

### **Bedroom 2**

9'6" x 6'6"

UPVC double glazed window to rear, single radiator, fitted carpet, power point(s), coving to textured ceiling. Property condition: Left clean, tidy & rubbish free. No visible marks to walls and ceiling as the pictures illustrate. Should you require larger pictures then these can be emailed on request. The pictures clearly illustrate internal condition. Should you require larger pictures then these can be emailed on request.

### View of Bedroom 2

Property condition: Left clean, tidy & rubbish free. No visible marks to walls and ceiling as the pictures illustrate. Should you require larger pictures then these can be emailed on request. The pictures clearly illustrate internal condition. Should you require larger pictures then these can be emailed on request.