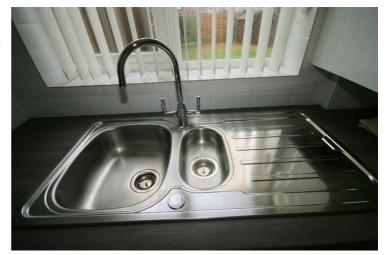

### **View of Sink**

Appliances & Sink: Left professionally and thoroughly cleaned and this is how it should be handed back on exit of your tenancy. Picture Illustrates. Should you require larger pictures then these can be emailed on request.