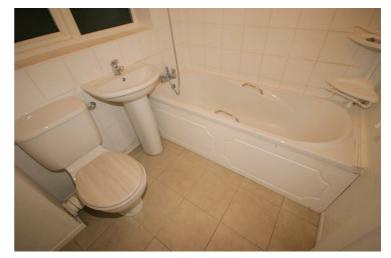

# **Family Bathroom**

5'1" x 6'8"

Three piece suite comprising panelled bath with hand shower attachment over, pedestal wash hand basin and low-level WC, tiled splashbacks, uPVC double glazed window to rear, radiator, ceramic tiles flooring.

Property condition: Left clean, tidy & rubbish free. No visible marks to walls and ceiling as the pictures illustrate. Should you require larger pictures then these can be emailed on request. The pictures clearly illustrate internal condition. Should you require larger pictures then these can be emailed on request.

# **View of Family Bathroom**