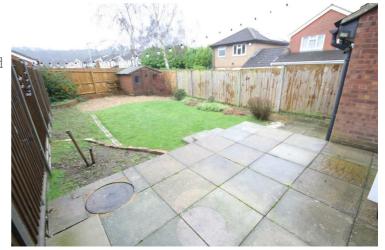

# **Rear Garden**

Enclosed by a timber fence, paved patio, laid to lawn, mature shrubs, access to the front.

Rear Gardens: Left neat and tidy as season presents. Should you require larger pictures then these can be emailed on request.

### **View of Rear Garden**

Rear Gardens: Left neat and tidy as season presents. Should you require larger pictures then these can be emailed on request.