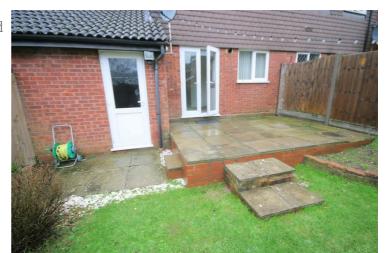

# **Rear Garden**

Enclosed by a timber fence, paved patio, laid to lawn, mature shrubs, access to the front.

Rear Gardens: Left neat and tidy as season presents. Should you require larger pictures then these can be emailed on request.

### **View of Rear Garden**

Rear Gardens: Left neat and tidy as season presents. Should you require larger pictures then these can be emailed on request.