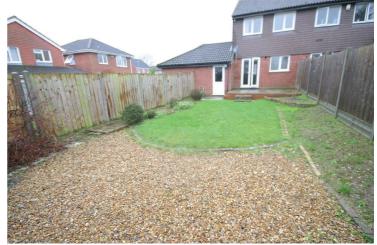

# **Rear Garden**

Enclosed by a timber fence, paved patio, laid to lawn, mature shrubs, access to the front.

Rear Gardens: Left neat and tidy as season presents. Should you require larger pictures then these can be emailed on request.

### **View of Rear Garden**

Rear Gardens: Left neat and tidy as season presents. Should you require larger pictures then these can be emailed on request.