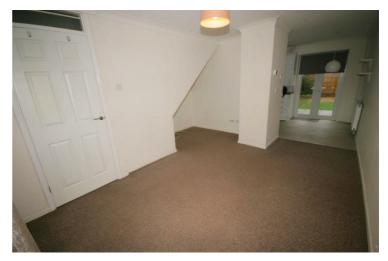

## Lounge

13'6" x 9'6"

UPVC double glazed window to front, double radiator, fitted carpet, telephone point(s), TV point(s), double power point(s), coving to textured ceiling, opening kitchen/dining room.

Property condition: Left clean, tidy & rubbish free. No visible marks to walls and ceiling as the pictures illustrate. Should you require larger pictures then these can be emailed on request. The pictures clearly illustrate internal condition. Should you require larger pictures then these can be emailed on request.

### **View of Lounge**

# **View of Lounge**

Property condition: Left clean, tidy & rubbish free. No visible marks to walls and ceiling as the pictures illustrate. Should you require larger pictures then these can be emailed on request. The pictures clearly illustrate internal condition. Should you require larger pictures then these can be emailed on request.