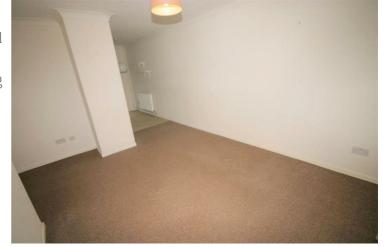

## Lounge

13'6" x 9'6"

UPVC double glazed window to front, double radiator, fitted carpet, telephone point(s), TV point(s), double power point(s), coving to textured ceiling, opening kitchen/dining room.

Property condition: Left clean, tidy & rubbish free. No visible marks to walls and ceiling as the pictures illustrate. Should you require larger pictures then these can be emailed on request. The pictures clearly illustrate internal condition. Should you require larger pictures then these can be emailed on request.

### **View of Lounge**

# **View of Lounge**

Property condition: Left clean, tidy & rubbish free. No visible marks to walls and ceiling as the pictures illustrate. Should you require larger pictures then these can be emailed on request. The pictures clearly illustrate internal condition. Should you require larger pictures then these can be emailed on request.