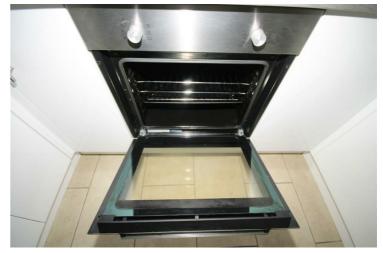

### **View of Oven**

Appliances & Sink: Left professionally and thoroughly cleaned and this is how it should be handed back on exit of your tenancy. Picture Illustrates. Should you require larger pictures then these can be emailed on request.