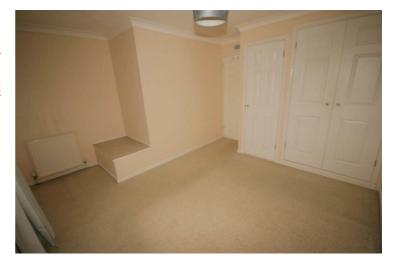

### **Bedroom 1**

12'4" x 13'4"

UPVC double glazed window to front, a double and single built-in wardrobe(s), double radiator.

Property condition: Left clean, tidy & rubbish free. No visible marks to walls and ceiling as the pictures illustrate. Should you require larger pictures then these can be emailed on request. The pictures clearly illustrate internal condition. Should you require larger pictures then these can be emailed on request.

### **View of Bedroom 1**