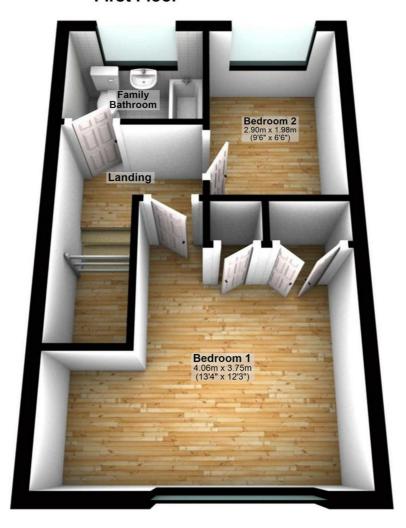

# **First Floor**

### Landing

Fitted carpet, power point(s), coving to textured ceiling, access to loft space.

### **Bedroom 1**

12'4" x 13'4"

UPVC double glazed window to front, a double and single built-in wardrobe(s), double radiator.

Property condition: Left clean, tidy & rubbish free. No visible marks to walls and ceiling as the pictures illustrate. Should you require larger pictures then these can be emailed on request. The pictures clearly illustrate internal condition. Should you require larger pictures then these can be emailed on request.

### **Bedroom 2**

9'6" x 6'6"

UPVC double glazed window to rear, single radiator, fitted carpet, power point(s), coving to textured ceiling. Property condition: Left clean, tidy & rubbish free. No visible marks to walls and ceiling as the pictures illustrate. Should you require larger pictures then these can be emailed on request. The pictures clearly illustrate internal condition. Should you require larger pictures then these can be emailed on request.

# **Family Bathroom**

5'1" x 6'8"

Three piece suite comprising panelled bath with hand shower attachment over, pedestal wash hand basin and low-level WC, tiled splashbacks, uPVC double glazed window to rear, radiator, ceramic tiles flooring.