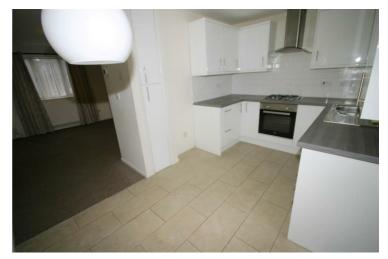

### **Kitchen/Dining Room**

8'6" x 13'4"

Refitted with a matching range of base and eye level units with worktop space over, 1+1/2 bowl stainless steel sink unit with single drainer and mixer tap with tiled splashbacks, fridge and automatic washing machine (left for the tenants to use, however should they breakdown, then they should be replaced by the tenants with their own), built-in electric oven, four ring gas hob with extractor hood over, uPVC double glazed window to rear, double radiator, ceramic tiled flooring, double power point(s), coving to textured ceiling, uPVC double glazed french double doors to rear to garden.

Property condition: Left clean, tidy & rubbish free. No visible marks to walls and ceiling as the pictures illustrate. Should you require larger pictures then these can be emailed on request. The pictures clearly illustrate internal condition. Should you require larger pictures then these can be emailed on request.

# View of Kitchen/Dining Room

Property condition: Left clean, tidy & rubbish free. No visible marks to walls and ceiling as the pictures illustrate. Should you require larger pictures then these can be emailed on request. The pictures clearly illustrate internal condition. Should you require larger pictures then these can be emailed on request.