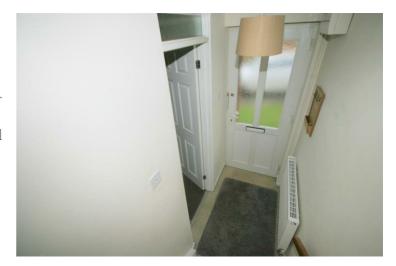

### **Storm Porch**

Open porch leading to uPVC double glazed entrance door.

### **Entrance Hall**

Double radiator, fitted carpet, coving to textured ceiling, carpeted stairs to first floor landing, door lounge. Property condition: Left clean, tidy & rubbish free. No visible marks to walls and ceiling as the pictures illustrate. Should you require larger pictures then these can be emailed on request. The pictures clearly illustrate internal condition. Should you require larger pictures then these can be emailed on request.