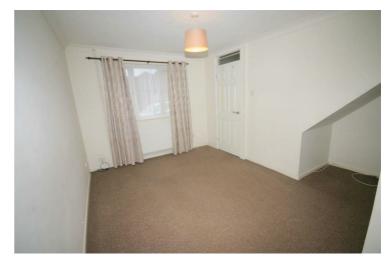

### **Bedroom 2**

9'6" x 6'6"

UPVC double glazed window to rear, single radiator, fitted carpet, power point(s), coving to textured ceiling. Property condition: Left clean, tidy & rubbish free. No visible marks to walls and ceiling as the pictures illustrate. Should you require larger pictures then these can be emailed on request. The pictures clearly illustrate internal condition. Should you require larger pictures then these can be emailed on request.

### View of Bedroom 2

Property condition: Left clean, tidy & rubbish free. No visible marks to walls and ceiling as the pictures illustrate. Should you require larger pictures then these can be emailed on request. The pictures clearly illustrate internal condition. Should you require larger pictures then these can be emailed on request.