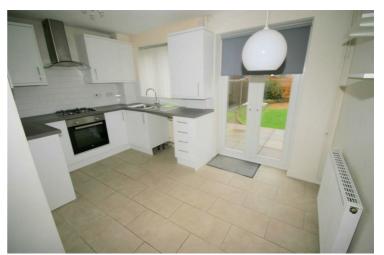

### **Kitchen/Dining Room**

8'6" x 13'4"

Refitted with a matching range of base and eye level units with worktop space over, 1+1/2 bowl stainless steel sink unit with single drainer and mixer tap with tiled splashbacks, fridge and automatic washing machine (left for the tenants to use, however should they breakdown, then they should be replaced by the tenants with their own), built-in electric oven, four ring gas hob with extractor hood over, uPVC double glazed window to rear, double radiator, ceramic tiled flooring, double power point(s), coving to textured ceiling, uPVC double glazed french double doors to rear to garden.

Property condition: Left clean, tidy & rubbish free. No visible marks to walls and ceiling as the pictures illustrate. Should you require larger pictures then these can be emailed on request. The pictures clearly illustrate internal condition. Should you require larger pictures then these can be emailed on request.

# View of Kitchen/Dining Room

Property condition: Left clean, tidy & rubbish free. No visible marks to walls and ceiling as the pictures illustrate. Should you require larger pictures then these can be emailed on request. The pictures clearly illustrate internal condition. Should you require larger pictures then these can be emailed on request.