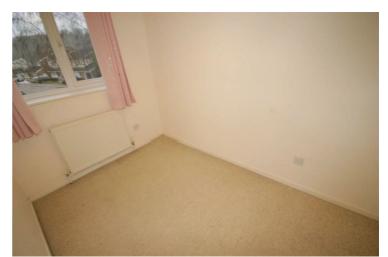

### **Bedroom 2**

9'6" x 6'6"

UPVC double glazed window to rear, single radiator, fitted carpet, power point(s), coving to textured ceiling. Property condition: Left clean, tidy & rubbish free. No visible marks to walls and ceiling as the pictures illustrate. Should you require larger pictures then these can be emailed on request. The pictures clearly illustrate internal condition. Should you require larger pictures then these can be emailed on request.

### View of Bedroom 2

Property condition: Left clean, tidy & rubbish free. No visible marks to walls and ceiling as the pictures illustrate. Should you require larger pictures then these can be emailed on request. The pictures clearly illustrate internal condition. Should you require larger pictures then these can be emailed on request.