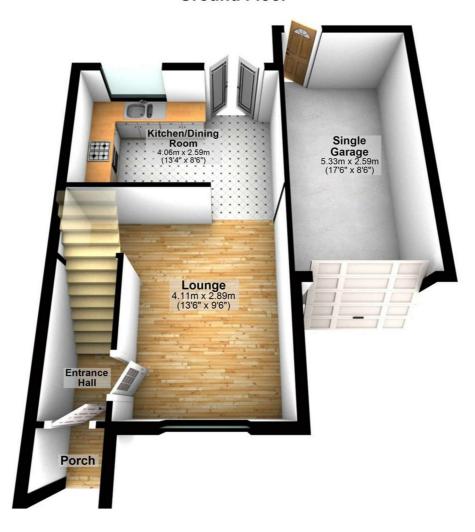

### **Ground Floor**

## Lounge

13'6" x 9'6"

UPVC double glazed window to front, double radiator, fitted carpet, telephone point(s), TV point(s), double power point(s), coving to textured ceiling, opening kitchen/dining room.

### **Kitchen/Dining Room**

8'6" x 13'4"

Refitted with a matching range of base and eye level units with worktop space over, 1+1/2 bowl stainless steel sink unit with single drainer and mixer tap with tiled splashbacks, fridge and automatic washing machine (left for the tenants to use, however should they breakdown, then they should be replaced by the tenants with their own), built-in electric oven, four ring gas hob with extractor hood over, uPVC double glazed window to rear, double radiator, ceramic tiled flooring, double power point(s), coving to textured ceiling, uPVC double glazed french double doors to rear to garden.

# **Single Garage**

17'6" x 8'6"

Attached brick built single garage with rear personal door to rear garden, power and light connected, metal up and over door, door.

Empty and rubbish free and needs to be returned in the same condition.