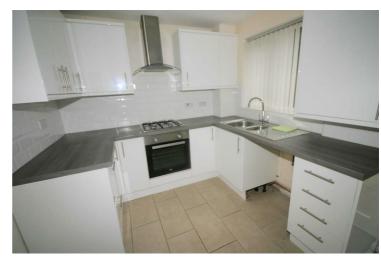

### **Kitchen/Dining Room**

8'6" x 13'4"

Refitted with a matching range of base and eye level units with worktop space over, 1+1/2 bowl stainless steel sink unit with single drainer and mixer tap with tiled splashbacks, fridge and automatic washing machine (left for the tenants to use, however should they breakdown, then they should be replaced by the tenants with their own), built-in electric oven, four ring gas hob with extractor hood over, uPVC double glazed window to rear, double radiator, ceramic tiled flooring, double power point(s), coving to textured ceiling, uPVC double glazed french double doors to rear to garden.

Property condition: Left clean, tidy & rubbish free. No visible marks to walls and ceiling as the pictures illustrate. Should you require larger pictures then these can be emailed on request. The pictures clearly illustrate internal condition. Should you require larger pictures then these can be emailed on request.

# View of Kitchen/Dining Room

Property condition: Left clean, tidy & rubbish free. No visible marks to walls and ceiling as the pictures illustrate. Should you require larger pictures then these can be emailed on request. The pictures clearly illustrate internal condition. Should you require larger pictures then these can be emailed on request.