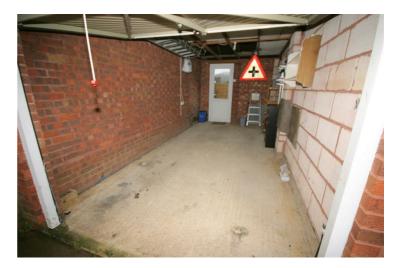

# **Single Garage**

17'6" x 8'6"

Attached brick built single garage with rear personal door to rear garden, power and light connected, metal up and over door, door.

Empty and rubbish free and needs to be returned in the same condition.