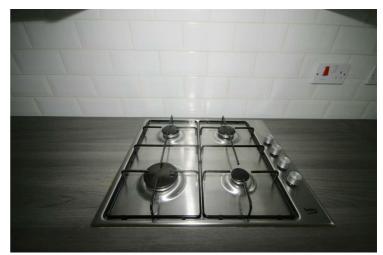

# **View of Hob**

Appliances & Sink: Left professionally and thoroughly cleaned and this is how it should be handed back on exit of your tenancy. Picture Illustrates. Should you require larger pictures then these can be emailed on request.