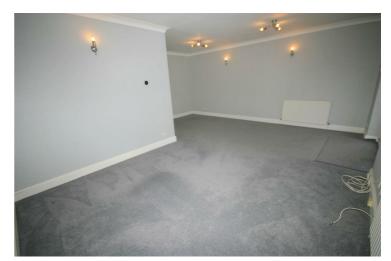

### Lounge/Dining Room

18'6" x 19'4"

Replacement uPVC double glazed window to rear with chrome curtain pole, two single radiators, one double radiator, fitted carpet, telephone point(s), TV point(s), double power point(s), coved ceiling with three chrome 3 gang lights, three chrome matching wall lights, uPVC double French double doors to rear to garden with chrome curtain pole, access from the kitchen.

Property condition: Left clean, tidy & rubbish free. No visible marks to walls and ceiling as the pictures illustrate. Should you require larger pictures then these can be emailed on request. The pictures clearly illustrate internal condition. Should you require larger pictures then these can be emailed on request.