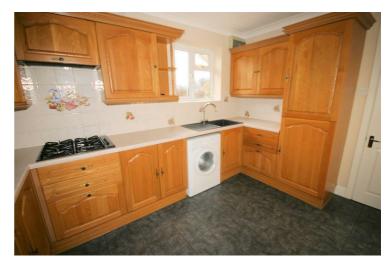

### **Fitted Kitchen**

12'4" x 9'6"

Fitted with a matching range of base and eye level units with worktop space over, polycarbonate sink unit with single drainer, stainless steel swan neck mixer tap and tiled splashbacks, built-in integrated fridge/freezer, automatic washing machine (washing machine left for any tenant(s) to use, but should it break down then they should replace it with their own), built-in eye level electric fan assisted double oven, four ring gas hob with pull out extractor hood over, replacement uPVC double glazed window to side, single radiator, ceramic tiled flooring, double power point(s), coved ceiling with four gang spotlight, door lounge/dining room.

### View of Kitchen

Property condition: Left clean, tidy & rubbish free. No visible marks to walls and ceiling as the pictures illustrate. Should you require larger pictures then these can be emailed on request. The pictures clearly illustrate internal condition. Should you require larger pictures then these can be emailed on request