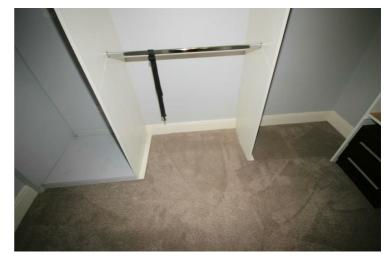

### Walk-in Wardrobe

Walk-in wardrobe, full fitted with hanging rails, draws and shelves., carpeted and ceiling lighting.

Property condition: Left clean, tidy & rubbish free. No visible marks to walls and ceiling as the pictures illustrate. Should you require larger pictures then these can be emailed on request. The pictures clearly illustrate internal condition. Should you require larger pictures then these can be emailed on request.

### View of Walk-in Wardrobe

Property condition: Left clean, tidy & rubbish free. No visible marks to walls and ceiling as the pictures illustrate. Should you require larger pictures then these can be emailed on request. The pictures clearly illustrate internal condition. Should you require larger pictures then these can be emailed on request.