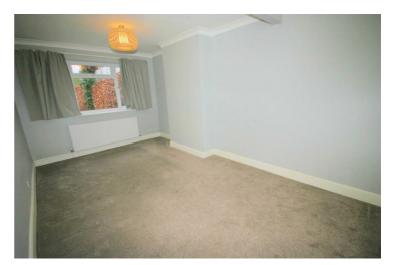

### **Bedroom 2**

6'7" x 9'6"

Replacement uPVC double glazed bay window to front with curtain rail, double radiator, fitted carpet, double power point(s), coved ceiling with ceiling light and light shade. Property condition: Left clean, tidy & rubbish free. No visible marks to walls and ceiling as the pictures illustrate. Should you require larger pictures then these can be emailed on request. The pictures clearly illustrate internal condition. Should you require larger pictures then these can be emailed on request.

### View of Bedroom 2

Property condition: Left clean, tidy & rubbish free. No visible marks to walls and ceiling as the pictures illustrate. Should you require larger pictures then these can be emailed on request. The pictures clearly illustrate internal condition. Should you require larger pictures then these can be emailed on request.