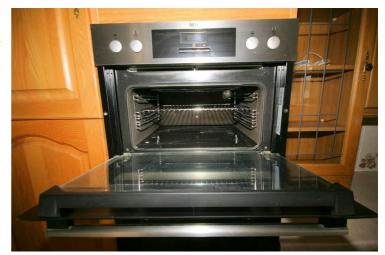

### **View of Oven**

Appliances & Sink: Left professionally and thoroughly cleaned and this is how it should be handed back on exit of your tenancy. Picture Illustrates. Should you require larger pictures then these can be emailed on request.

### **View of Grill**

Appliances & Sink: Left professionally and thoroughly cleaned and this is how it should be handed back on exit of your tenancy. Picture Illustrates. Should you require larger pictures then these can be emailed on request.