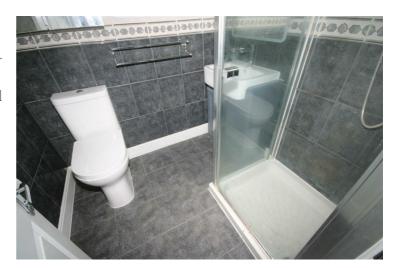

### **Shower Room**

Recently refitted with three piece suite comprising tiled shower cubicle with power shower and glass screen, vanity wash hand basin in vanity unit with cupboards under and mixer tap, low-level WC and extractor fan, wall mounted mirror with integral lighting, mirrored bathroom wall cabinet, ceramic tiling to all walls, replacement uPVC double glazed window to side, double radiator, ceramic tiled flooring.

### **View of Shower Room**

Property condition: Left clean, tidy & rubbish free. No visible marks to walls and ceiling as the pictures illustrate. Should you require larger pictures then these can be emailed on request. The pictures clearly illustrate internal condition. Should you require larger pictures then these can be emailed on request.