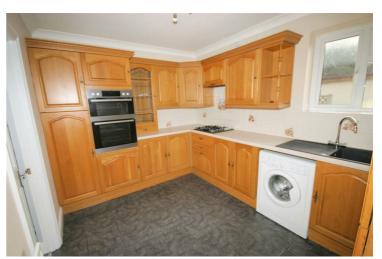

### **Fitted Kitchen**

12'4" x 9'6"

Fitted with a matching range of base and eye level units with worktop space over, polycarbonate sink unit with single drainer, stainless steel swan neck mixer tap and tiled splashbacks, built-in integrated fridge/freezer, automatic washing machine (washing machine left for any tenant(s) to use, but should it break down then they should replace it with their own), built-in eye level electric fan assisted double oven, four ring gas hob with pull out extractor hood over, replacement uPVC double glazed window to side, single radiator, ceramic tiled flooring, double power point(s), coved ceiling with four gang spotlight, door lounge/dining room.

Property condition: Left clean, tidy & rubbish free. No visible marks to walls and ceiling as the pictures illustrate. Should you require larger pictures then these can be emailed on request. The pictures clearly illustrate internal condition. Should you require larger pictures then these can be emailed on request