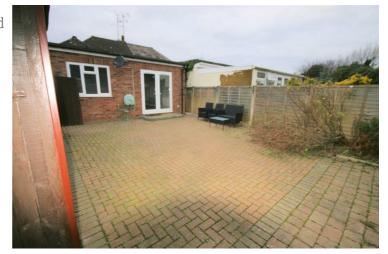

### Rear Garden

Large mono block patio are, lawn are, further patio are to the rear, side borders, mature plants, greenhouse, side access to the front.

Rear Gardens: Left neat and tidy as season presents. Should you require larger pictures then these can be emailed on request.

### View of Rear Garden

Rear Gardens: Left neat and tidy as season presents. Should you require larger pictures then these can be emailed on request.