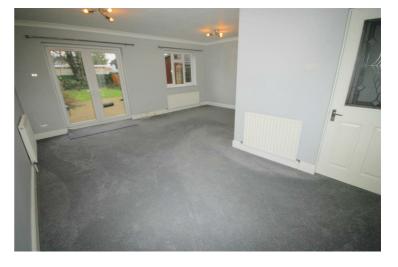

### Lounge/Dining Room

18'6" x 19'4"

Replacement uPVC double glazed window to rear with chrome curtain pole, two single radiators, one double radiator, fitted carpet, telephone point(s), TV point(s), double power point(s), coved ceiling with three chrome 3 gang lights, three chrome matching wall lights, uPVC double French double doors to rear to garden with chrome curtain pole, access from the kitchen.

### **View of Lounge/Dining Room**

Property condition: Left clean, tidy & rubbish free. No visible marks to walls and ceiling as the pictures illustrate. Should you require larger pictures then these can be emailed on request. The pictures clearly illustrate internal condition. Should you require larger pictures then these can be emailed on request