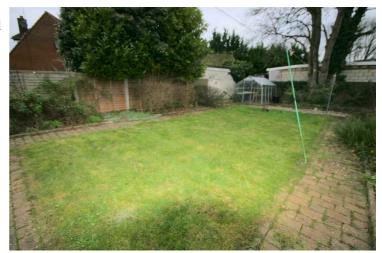

### Rear Garden

Large mono block patio are, lawn are, further patio are to the rear, side borders, mature plants, greenhouse, side access to the front.

Rear Gardens: Left neat and tidy as season presents. Should you require larger pictures then these can be emailed on request.

### View of Rear Garden

Rear Gardens: Left neat and tidy as season presents. Should you require larger pictures then these can be emailed on request.