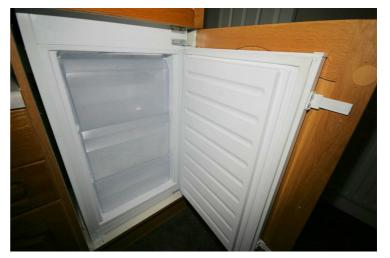

### **View of Freezer**

Appliances & Sink: Left professionally and thoroughly cleaned and this is how it should be handed back on exit of your tenancy. Picture Illustrates. Should you require larger pictures then these can be emailed on request.