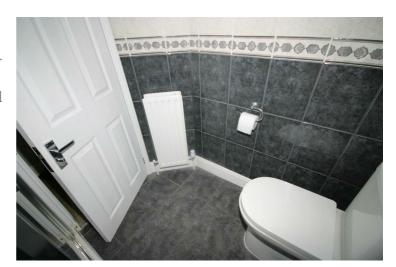

### **Shower Room**

Recently refitted with three piece suite comprising tiled shower cubicle with power shower and glass screen, vanity wash hand basin in vanity unit with cupboards under and mixer tap, low-level WC and extractor fan, wall mounted mirror with integral lighting, mirrored bathroom wall cabinet, ceramic tiling to all walls, replacement uPVC double glazed window to side, double radiator, ceramic tiled flooring.

### **View of Shower Room**

Property condition: Left clean, tidy & rubbish free. No visible marks to walls and ceiling as the pictures illustrate. Should you require larger pictures then these can be emailed on request. The pictures clearly illustrate internal condition. Should you require larger pictures then these can be emailed on request.