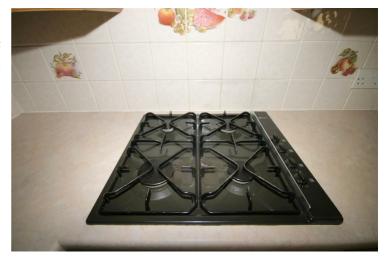

### **View of Hob**

Appliances & Sink: Left professionally and thoroughly cleaned and this is how it should be handed back on exit of your tenancy. Picture Illustrates. Should you require larger pictures then these can be emailed on request.