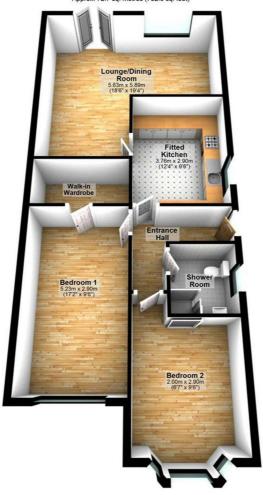

### Ground Floor Approx. 72.7 sq. metres (782.6 sq. feet)

Total area: approx. 72.7 sq. metres (782.6 sq. feet)