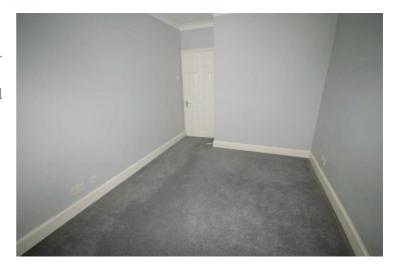

### Bedroom 1

17'2" x 9'6"

Replacement uPVC double glazed window to front with curtain rail, double radiator, fitted carpet, double power point(s), coved ceiling with ceiling pendant light and shade.

Door to walk-in wardrobe.

Property condition: Left clean, tidy & rubbish free. No visible marks to walls and ceiling as the pictures illustrate. Should you require larger pictures then these can be emailed on request. The pictures clearly illustrate internal condition. Should you require larger pictures then these can be emailed on request.