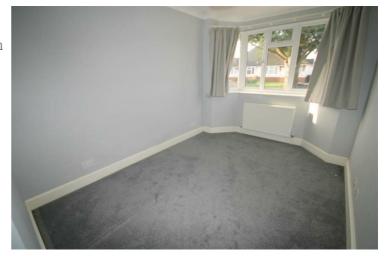

### **Bedroom 2**

6'7" x 9'6"

Replacement uPVC double glazed bay window to front with curtain rail, double radiator, fitted carpet, double power point(s), coved ceiling with ceiling light and light shade. Property condition: Left clean, tidy & rubbish free. No visible marks to walls and ceiling as the pictures illustrate. Should you require larger pictures then these can be emailed on request. The pictures clearly illustrate internal condition. Should you require larger pictures then these can be emailed on request.

### View of Bedroom 2

Property condition: Left clean, tidy & rubbish free. No visible marks to walls and ceiling as the pictures illustrate. Should you require larger pictures then these can be emailed on request. The pictures clearly illustrate internal condition. Should you require larger pictures then these can be emailed on request.