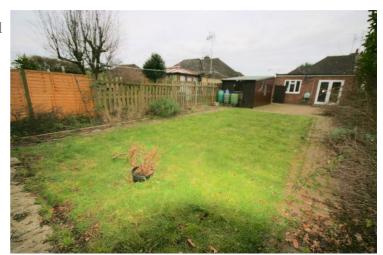

### Rear Garden

Large mono block patio are, lawn are, further patio are to the rear, side borders, mature plants, greenhouse, side access to the front.

Rear Gardens: Left neat and tidy as season presents. Should you require larger pictures then these can be emailed on request.

### View of Rear Garden

Rear Gardens: Left neat and tidy as season presents. Should you require larger pictures then these can be emailed on request.