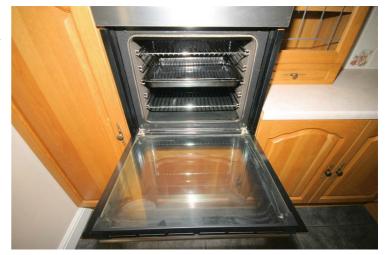

### **View of Oven**

Appliances & Sink: Left professionally and thoroughly cleaned and this is how it should be handed back on exit of your tenancy. Picture Illustrates. Should you require larger pictures then these can be emailed on request.