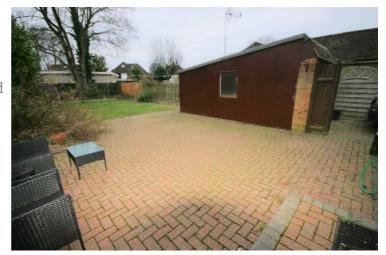

### Rear Garden

Large mono block patio are, lawn are, further patio are to the rear, side borders, mature plants, greenhouse, side access to the front.

Rear Gardens: Left neat and tidy as season presents. Should you require larger pictures then these can be emailed on request.

### View of Rear Garden

Rear Gardens: Left neat and tidy as season presents. Should you require larger pictures then these can be emailed on request.