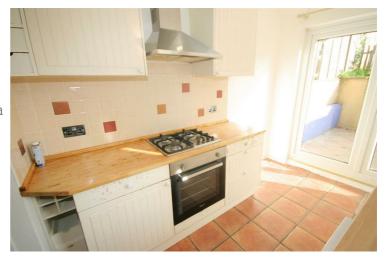

#### **Fitted Kitchen**

10'6" x 7'0"

Fitted with a matching range of base and eye level units with worktop space over, stainless steel sink unit with single drainer and mixer tap with tiled splashbacks, space and plumbing for a automatic washing machine, space for a fridge/freezer, built-in electric oven, four ring gas hob with extractor hood over, replacement PVCu double glazed window to side, double radiator, ceramic tiled flooring, double power point(s), PVCu double glazed French double doors to garden.

Property condition: Left clean, tidy & rubbish free. No visible marks to walls and ceiling. The pictures illustrate. . Should you require larger pictures then these can be emailed on request. The pictures clearly illustrate internal condition. Should you require larger pictures then these can be emailed on request

#### View of Kitchen

Property condition: Left clean, tidy & rubbish free. No visible marks to walls and ceiling. The pictures illustrate. . Should you require larger pictures then these can be emailed on request. The pictures clearly illustrate internal condition. Should you require larger pictures then these can be emailed on request