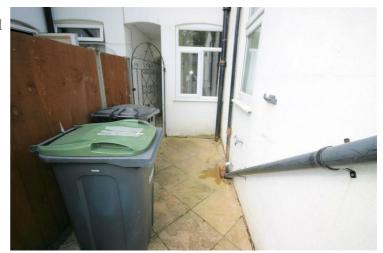

#### **Rear Garden**

Steps up to from a patio are to the lawn area, gated side access by way of passageway to front.

Rear Gardens: Left neat and tidy as season presents. Should you require larger pictures then these can be emailed on request.

#### View of Rear Garden

Rear Gardens: Left neat and tidy as season presents. Should you require larger pictures then these can be emailed on request.