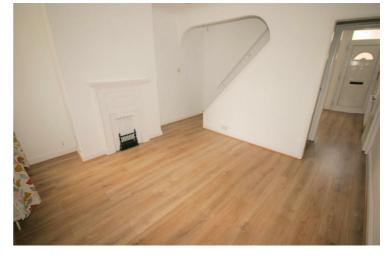

#### **Inner Lobby**

Opening to dining room, under stairs storage cupboard.

Property condition: Left clean, tidy & rubbish free. No visible marks to walls and ceiling. The pictures illustrate. Should you require larger pictures then these can be emailed on request. The pictures clearly illustrate internal condition. Should you require larger pictures then these can be emailed on request

#### **Dining Room**

14'4" max x 12'2"

Upvc double glazed window to rear, double radiator, wooden laminate flooring, double power point(s), carpeted stairs to first floor landing, door to kitchen.

Property condition: Left clean, tidy & rubbish free. No visible marks to walls and ceiling. The pictures illustrate. . Should you require larger pictures then these can be emailed on request. The pictures clearly illustrate internal condition. Should you require larger pictures then these can be emailed on request

# **View of Dining Room**

Property condition: Left clean, tidy & rubbish free. No visible marks to walls and ceiling. The pictures illustrate. . Should you require larger pictures then these can be emailed on request. The pictures clearly illustrate internal condition. Should you require larger pictures then these can be emailed on request