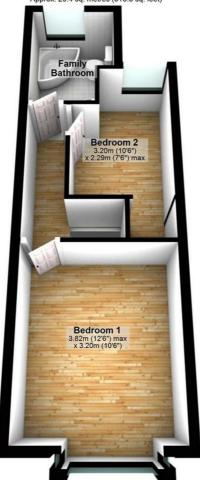

# **First Floor**

#### Landing

Fitted carpet, double power point(s), access to loft space. Property condition: Left clean, tidy & rubbish free. No visible marks to walls and ceiling. The pictures illustrate. . Should you require larger pictures then these can be emailed on request. The pictures clearly illustrate internal condition. Should you require larger pictures then these can be emailed on request

#### Bedroom 1

13'0" x 10'6" max

PVCu double glazed bay window to front, fitted wardrobe(s), double radiator, fitted carpet, double power point(s), coving to textured ceiling.

Property condition: Left clean, tidy & rubbish free. No visible marks to walls and ceiling. The pictures illustrate. . Should you require larger pictures then these can be emailed on request. The pictures clearly illustrate internal condition. Should you require larger pictures then these can be emailed on request

#### **Bedroom 2**

10'4" x 10'0" max

Upvc double glazed window to rear, single radiator, fitted carpet, power point(s), textured ceiling, open plan to built-in storage cupboard.

Property condition: Left clean, tidy & rubbish free. No visible marks to walls and ceiling. The pictures illustrate. . Should you require larger pictures then these can be emailed on request. The pictures clearly illustrate internal condition. Should you require larger pictures then these can be emailed on request

# **Family Bathroom**

Three piece suite comprising panelled bath with mixer shower over, wash hand basin and low-level WC, tiled splashbacks, Upvc double window to rear, single radiator, vinul flooring.

#### **Ground Floor**

Approx. 33.7 sq. metres (362.6 sq. feet)

Total area: approx. 63.1 sq. metres (679.4 sq. feet)

# First Floor

Approx. 29.4 sq. metres (316.8 sq. feet)