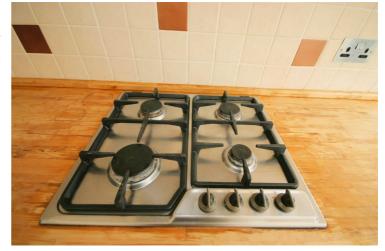

#### **View of Hob**

Appliances & Sink: Left professionally and thoroughly cleaned and this is how it should be handed back on exit of your tenancy. Picture Illustrates. Should you require larger pictures then these can be emailed on request.