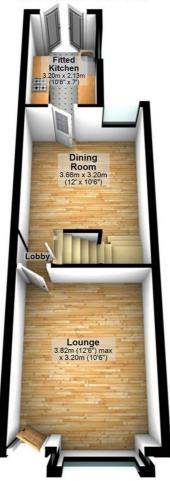

Accommodation comprising: Entrance into the lounge, inner lobby, good size dining room, fitted kitchen, 1st floor, landing, 2 double bedrooms the master with built in wardrobes, modern bathroom. Benefits Include: double glazing, gas central heating. Frontage and good size private rear garden.

#### **Ground Floor**

Approx. 33.7 sq. metres (362.6 sq. feet)

Total area: approx. 63.1 sq. metres (679.4 sq. feet)

# First Floor

Approx. 29.4 sq. metres (316.8 sq. feet)