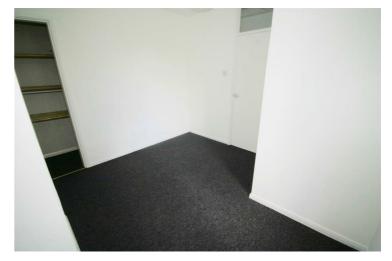

#### **Bedroom 2**

10'4" x 10'0" max

Upvc double glazed window to rear, single radiator, fitted carpet, power point(s), textured ceiling, open plan to built-in storage cupboard.

Property condition: Left clean, tidy & rubbish free. No visible marks to walls and ceiling. The pictures illustrate. . Should you require larger pictures then these can be emailed on request. The pictures clearly illustrate internal condition. Should you require larger pictures then these can be emailed on request

#### View of Bedroom 2

Property condition: Left clean, tidy & rubbish free. No visible marks to walls and ceiling. The pictures illustrate. . Should you require larger pictures then these can be emailed on request. The pictures clearly illustrate internal condition. Should you require larger pictures then these can be emailed on request