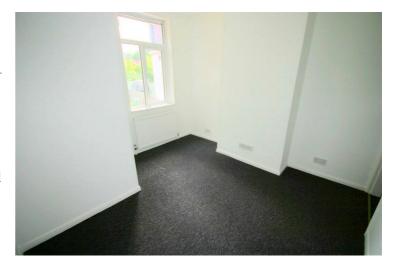

#### Bedroom 1

13'0" x 10'6" max

PVCu double glazed bay window to front, fitted wardrobe(s), double radiator, fitted carpet, double power point(s), coving to textured ceiling.

Property condition: Left clean, tidy & rubbish free. No visible marks to walls and ceiling. The pictures illustrate. . Should you require larger pictures then these can be emailed on request. The pictures clearly illustrate internal condition. Should you require larger pictures then these can be emailed on request

#### View of Bedroom 1

Property condition: Left clean, tidy & rubbish free. No visible marks to walls and ceiling. The pictures illustrate. . Should you require larger pictures then these can be emailed on request. The pictures clearly illustrate internal condition. Should you require larger pictures then these can be emailed on request