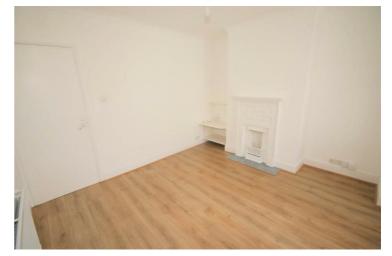

#### **Bedroom 2**

10'4" x 10'0" max

Upvc double glazed window to rear, single radiator, fitted carpet, power point(s), textured ceiling, open plan to built-in storage cupboard.

Property condition: Left clean, tidy & rubbish free. No visible marks to walls and ceiling. The pictures illustrate. . Should you require larger pictures then these can be emailed on request. The pictures clearly illustrate internal condition. Should you require larger pictures then these can be emailed on request

#### View of Bedroom 2

Property condition: Left clean, tidy & rubbish free. No visible marks to walls and ceiling. The pictures illustrate. . Should you require larger pictures then these can be emailed on request. The pictures clearly illustrate internal condition. Should you require larger pictures then these can be emailed on request