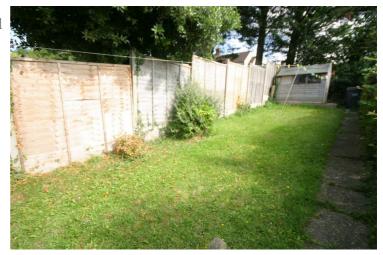

#### **Rear Garden**

Steps up to from a patio are to the lawn area, gated side access by way of passageway to front.

Rear Gardens: Left neat and tidy as season presents. Should you require larger pictures then these can be emailed on request.

#### View of Rear Garden

Rear Gardens: Left neat and tidy as season presents. Should you require larger pictures then these can be emailed on request.