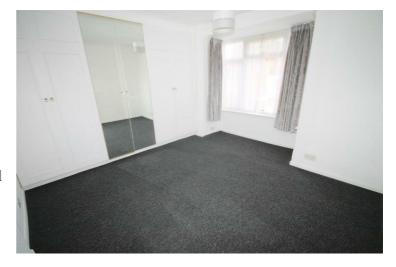

#### Bedroom 1

13'0" x 10'6" max

PVCu double glazed bay window to front, fitted wardrobe(s), double radiator, fitted carpet, double power point(s), coving to textured ceiling.

Property condition: Left clean, tidy & rubbish free. No visible marks to walls and ceiling. The pictures illustrate. . Should you require larger pictures then these can be emailed on request. The pictures clearly illustrate internal condition. Should you require larger pictures then these can be emailed on request

#### View of Bedroom 1

Property condition: Left clean, tidy & rubbish free. No visible marks to walls and ceiling. The pictures illustrate. . Should you require larger pictures then these can be emailed on request. The pictures clearly illustrate internal condition. Should you require larger pictures then these can be emailed on request