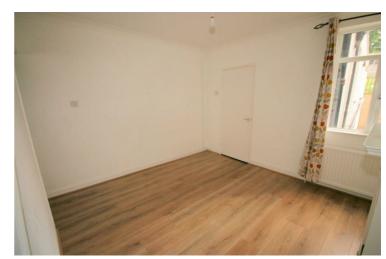

#### Bedroom 1

13'0" x 10'6" max

PVCu double glazed bay window to front, fitted wardrobe(s), double radiator, fitted carpet, double power point(s), coving to textured ceiling.

Property condition: Left clean, tidy & rubbish free. No visible marks to walls and ceiling. The pictures illustrate. . Should you require larger pictures then these can be emailed on request. The pictures clearly illustrate internal condition. Should you require larger pictures then these can be emailed on request

#### View of Bedroom 1

Property condition: Left clean, tidy & rubbish free. No visible marks to walls and ceiling. The pictures illustrate. . Should you require larger pictures then these can be emailed on request. The pictures clearly illustrate internal condition. Should you require larger pictures then these can be emailed on request