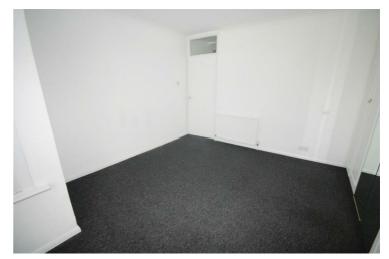

#### Lounge

12'0" x 10'6" max

Replacement PVCu double glazed bay window to front, double radiator, wooden laminate flooring, TV point(s), double power point(s), coving to textured ceiling. Property condition: Left clean, tidy & rubbish free. No visible marks to walls and ceiling. The pictures illustrate. . Should you require larger pictures then these can be emailed on request. The pictures clearly illustrate internal condition. Should you require larger pictures then these can be emailed on request

#### **View of Lounge**

Property condition: Left clean, tidy & rubbish free. No visible marks to walls and ceiling. The pictures illustrate. . Should you require larger pictures then these can be emailed on request. The pictures clearly illustrate internal condition. Should you require larger pictures then these can be emailed on request