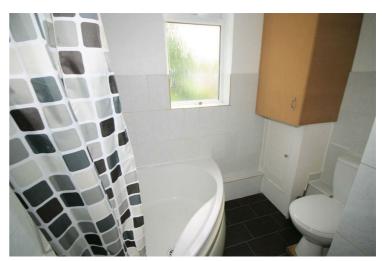

# **Family Bathroom**

Three piece suite comprising panelled bath with mixer shower over, wash hand basin and low-level WC, tiled splashbacks, Upvc double window to rear, single radiator, vinul flooring.

#### **View of Bathroom**

Property condition: Left clean, tidy & rubbish free. No visible marks to walls and ceiling. The pictures illustrate. . Should you require larger pictures then these can be emailed on request. The pictures clearly illustrate internal condition. Should you require larger pictures then these can be emailed on request