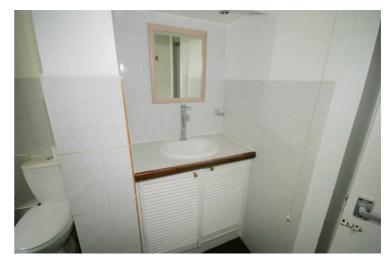

# **Family Bathroom**

Three piece suite comprising panelled bath with mixer shower over, wash hand basin and low-level WC, tiled splashbacks, Upvc double window to rear, single radiator, vinul flooring.

Property condition: Left clean, tidy & rubbish free. No visible marks to walls and ceiling. The pictures illustrate.. Should you require larger pictures then these can be emailed on request. The pictures clearly illustrate internal condition. Should you require larger pictures then these can be emailed on request

# **View of Family Bathroom**

Property condition: Left clean, tidy & rubbish free. No visible marks to walls and ceiling. The pictures illustrate. . Should you require larger pictures then these can be emailed on request. The pictures clearly illustrate internal condition. Should you require larger pictures then these can be emailed on request