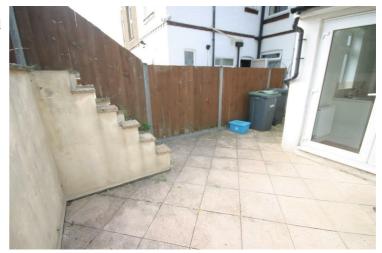

#### **Rear Garden**

Steps up to from a patio are to the lawn area, gated side access by way of passageway to front.

Rear Gardens: Left neat and tidy as season presents. Should you require larger pictures then these can be emailed on request.

#### **View of Rear Garden**

Rear Gardens: Left neat and tidy as season presents. Should you require larger pictures then these can be emailed on request.