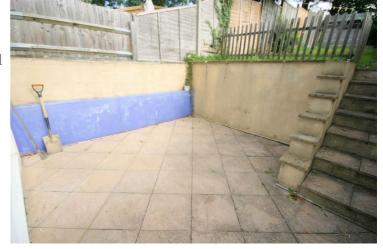

#### **Rear Garden**

Steps up to from a patio are to the lawn area, gated side access by way of passageway to front.

Rear Gardens: Left neat and tidy as season presents. Should you require larger pictures then these can be emailed on request.

#### **View of Rear Garden**

Rear Gardens: Left neat and tidy as season presents. Should you require larger pictures then these can be emailed on request.

#### View of Rear Garden

Rear Gardens: Left neat and tidy as season presents. Should you require larger pictures then these can be emailed on request.