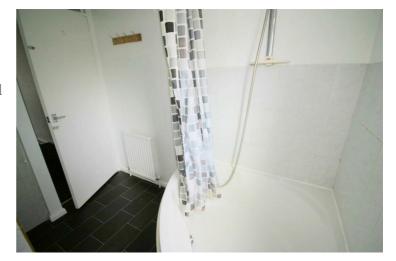

# **Family Bathroom**

Three piece suite comprising panelled bath with mixer shower over, wash hand basin and low-level WC, tiled splashbacks, Upvc double window to rear, single radiator, vinul flooring.

Property condition: Left clean, tidy & rubbish free. No visible marks to walls and ceiling. The pictures illustrate.. Should you require larger pictures then these can be emailed on request. The pictures clearly illustrate internal condition. Should you require larger pictures then these can be emailed on request

#### **View of Bathroom**

Property condition: Left clean, tidy & rubbish free. No visible marks to walls and ceiling. The pictures illustrate. . Should you require larger pictures then these can be emailed on request. The pictures clearly illustrate internal condition. Should you require larger pictures then these can be emailed on request