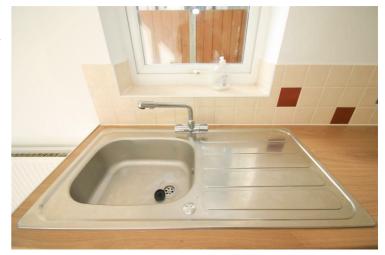

#### **Fitted Kitchen**

10'6" x 7'0"

Fitted with a matching range of base and eye level units with worktop space over, stainless steel sink unit with single drainer and mixer tap with tiled splashbacks, space and plumbing for a automatic washing machine, space for a fridge/freezer, built-in electric oven, four ring gas hob with extractor hood over, replacement PVCu double glazed window to side, double radiator, ceramic tiled flooring, double power point(s), PVCu double glazed French double doors to garden.

#### View of Kitchen

Property condition: Left clean, tidy & rubbish free. No visible marks to walls and ceiling. The pictures illustrate. . Should you require larger pictures then these can be emailed on request. The pictures clearly illustrate internal condition. Should you require larger pictures then these can be emailed on request

#### **View of Kitchen**

Property condition: Left clean, tidy & rubbish free. No visible marks to walls and ceiling. The pictures illustrate. . Should you require larger pictures then these can be emailed on request. The pictures clearly illustrate internal condition. Should you require larger pictures then these can be emailed on request