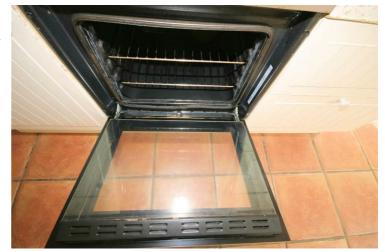

# View of Oven

Appliances & Sink: Left professionally and thoroughly cleaned and this is how it should be handed back on exit of your tenancy. Picture Illustrates. Should you require larger pictures then these can be emailed on request.