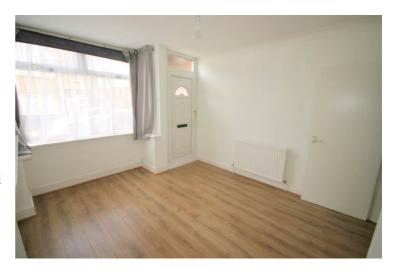

#### **Entrance**

PVCu entrance door into the lounge.

Property condition: Left clean, tidy & rubbish free. No visible marks to walls and ceiling. The pictures illustrate. . Should you require larger pictures then these can be emailed on request. The pictures clearly illustrate internal condition. Should you require larger pictures then these can be emailed on request

#### Lounge

12'0" x 10'6" max

Replacement PVCu double glazed bay window to front, double radiator, wooden laminate flooring, TV point(s), double power point(s), coving to textured ceiling. Property condition: Left clean, tidy & rubbish free. No visible marks to walls and ceiling. The pictures illustrate. . Should you require larger pictures then these can be emailed on request. The pictures clearly illustrate internal condition. Should you require larger pictures then these can be emailed on request

#### **View of Lounge**

Property condition: Left clean, tidy & rubbish free. No visible marks to walls and ceiling. The pictures illustrate. . Should you require larger pictures then these can be emailed on request. The pictures clearly illustrate internal condition. Should you require larger pictures then these can be emailed on request