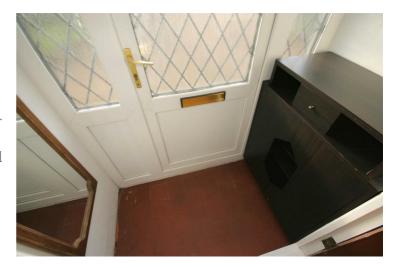

#### **Porch**

Two replacement PVCu double glazed windows to front, two windows to rear, ceramic tiled flooring, half glazed entrance door to entrance hall.

Property condition: Left clean, tidy & rubbish free. No visible marks to walls and ceiling as the pictures illustrate. Should you require larger pictures then these can be emailed on request. The pictures clearly illustrate internal condition. Should you require larger pictures then these can be emailed on request

Property condition: Left clean, tidy & rubbish free. No visible marks to walls and ceiling as the pictures illustrate. Should you require larger pictures then these can be emailed on request. The pictures clearly illustrate internal condition. Should you require larger pictures then these can be emailed on request