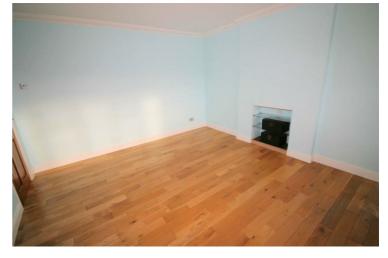

#### **Bedroom 3**

10'2" x 8'6"

Replacement PVCu double glazed window to front with venetian blinds left all working, single radiator, fitted carpet, double power point(s).

Property condition: Left clean, tidy & rubbish free. No visible marks to walls and ceiling as the pictures illustrate. Should you require larger pictures then these can be emailed on request. The pictures clearly illustrate internal condition. Should you require larger pictures then these can be emailed on request.

#### View of Bedroom 3

#### View of Bedroom 3

Property condition: Left clean, tidy & rubbish free. No visible marks to walls and ceiling as the pictures illustrate. Should you require larger pictures then these can be emailed on request. The pictures clearly illustrate internal condition. Should you require larger pictures then these can be emailed on request.