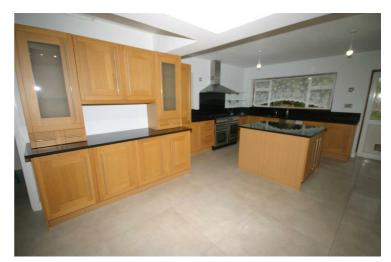

# **View of Lounge/Dining Room**

21'8" x 13'8"

Fitted with a matching range of base and eye level units with worktop space over, sink unit with mixer tap and granite worktops, integrated dishwasher (clean), freestanding range gas cooker), two double glazed windows to rear, ceramic tiled flooring, double power point(s), wall mounted gas combination boiler serving heating system and domestic hot water, double glazed door to garden, door to wet room, opening to utility room.

#### View of Kitchen/breakfast Room

Property condition: Left clean, tidy & rubbish free. No visible marks to walls and ceiling as the pictures illustrate. Should you require larger pictures then these can be emailed on request. The pictures clearly illustrate internal condition. Should you require larger pictures then these can be emailed on request.

#### View of Kitchen/Breakfast Room