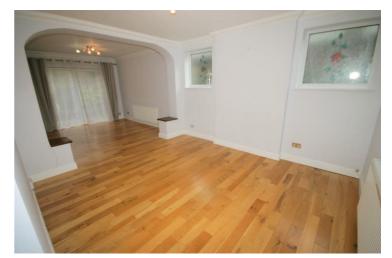

# **Lounge/Dining Room**

25'6" x 12'6"

Two replacement PVCu double glazed windows to side with venetian blinds left all working, two single radiators, wooden flooring, double power point(s), coved ceiling, double glazed patio doors to garden with curtains & pole, double door to kitchen breakfast room.

Property condition: Left clean, tidy & rubbish free. No visible marks to walls and ceiling as the pictures illustrate. Should you require larger pictures then these can be emailed on request. The pictures clearly illustrate internal condition. Should you require larger pictures then these can be emailed on request.

#### Lounge/Dining Room

Property condition: Left clean, tidy & rubbish free. No visible marks to walls and ceiling as the pictures illustrate. Should you require larger pictures then these can be emailed on request. The pictures clearly illustrate internal condition. Should you require larger pictures then these can be emailed on request