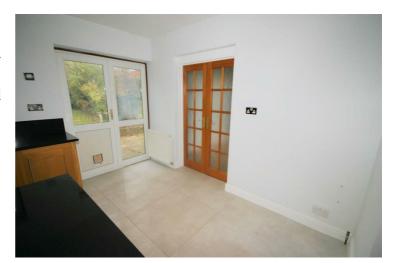

# View of Lounge/Dining Room

# **View of Lounge/Dining Room**

21'8" x 13'8"

Fitted with a matching range of base and eye level units with worktop space over, sink unit with mixer tap and granite worktops, integrated dishwasher (clean), freestanding range gas cooker), two double glazed windows to rear, ceramic tiled flooring, double power point(s), wall mounted gas combination boiler serving heating system and domestic hot water, double glazed door to garden, door to wet room, opening to utility room.