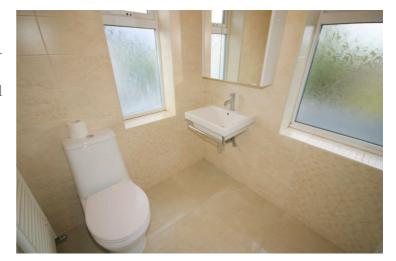

# **Family Bathroom**

Three piece suite comprising panelled bath jacuzzi bath with independent shower over and glass screen, wash hand basin and low-level WC, full height ceramic tiling to all walls, heated towel rail, replacement PVCu double glazed window to rear, replacement PVCu double glazed window to side, ceramic tiled flooring.

Property condition: Left clean, tidy & rubbish free. No visible marks to walls and ceiling as the pictures illustrate. Should you require larger pictures then these can be emailed on request. The pictures clearly illustrate internal condition. Should you require larger pictures then these can be emailed on request.

#### View of Bathroom

#### **View of Bathroom**

Property condition: Left clean, tidy & rubbish free. No visible marks to walls and ceiling as the pictures illustrate. Should you require larger pictures then these can be emailed on request. The pictures clearly illustrate internal condition. Should you require larger pictures then these can be emailed on request.