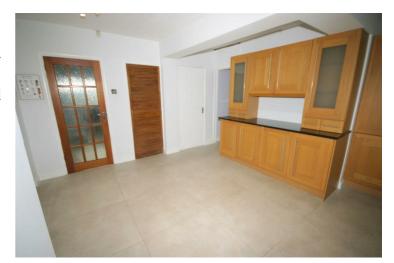

# **View of Lounge/Dining Room**

21'8" x 13'8"

Fitted with a matching range of base and eye level units with worktop space over, sink unit with mixer tap and granite worktops, integrated dishwasher (clean), freestanding range gas cooker), two double glazed windows to rear, ceramic tiled flooring, double power point(s), wall mounted gas combination boiler serving heating system and domestic hot water, double glazed door to garden, door to wet room, opening to utility room.

Property condition: Left clean, tidy & rubbish free. No visible marks to walls and ceiling as the pictures illustrate. Should you require larger pictures then these can be emailed on request. The pictures clearly illustrate internal condition. Should you require larger pictures then these can be emailed on request

Property condition: Left clean, tidy & rubbish free. No visible marks to walls and ceiling as the pictures illustrate. Should you require larger pictures then these can be emailed on request. The pictures clearly illustrate internal condition. Should you require larger pictures then these can be emailed on request.