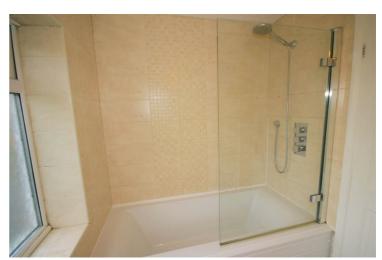

#### **Wet Room**

Three piece suite comprising wash hand basin on a vanity wash unit, overhead and hand held shower unit, low level wc, fully tiled walls and floor, heated chrome towel rail, double glazed window to rear, ceramic tiled flooring with recessed ceiling spotlights.

Property condition: Left clean, tidy & rubbish free. No visible marks to walls and ceiling as the pictures illustrate. Should you require larger pictures then these can be emailed on request. The pictures clearly illustrate internal condition. Should you require larger pictures then these can be emailed on request.

#### **View of Wet Room**

Property condition: Left clean, tidy & rubbish free. No visible marks to walls and ceiling as the pictures illustrate. Should you require larger pictures then these can be emailed on request. The pictures clearly illustrate internal condition. Should you require larger pictures then these can be emailed on request.