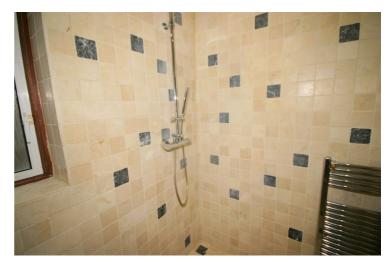

#### **Wet Room**

Three piece suite comprising wash hand basin on a vanity wash unit, overhead and hand held shower unit, low level wc, fully tiled walls and floor, heated chrome towel rail, double glazed window to rear, ceramic tiled flooring with recessed ceiling spotlights.

Property condition: Left clean, tidy & rubbish free. No visible marks to walls and ceiling as the pictures illustrate. Should you require larger pictures then these can be emailed on request. The pictures clearly illustrate internal condition. Should you require larger pictures then these can be emailed on request.

#### **View of Wet Room**

Property condition: Left clean, tidy & rubbish free. No visible marks to walls and ceiling as the pictures illustrate. Should you require larger pictures then these can be emailed on request. The pictures clearly illustrate internal condition. Should you require larger pictures then these can be emailed on request.