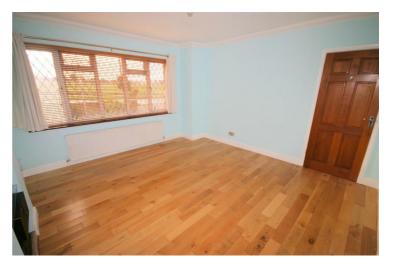

#### **Bedroom 2**

 $13'3" \times 12'5"$ 

Upvc Double glazed Window to rear with venetian blinds left all working, single radiator, fitted carpet, double power point(s).

#### View of Bedroom 2

Property condition: Left clean, tidy & rubbish free. No visible marks to walls and ceiling as the pictures illustrate. Should you require larger pictures then these can be emailed on request. The pictures clearly illustrate internal condition. Should you require larger pictures then these can be emailed on request.