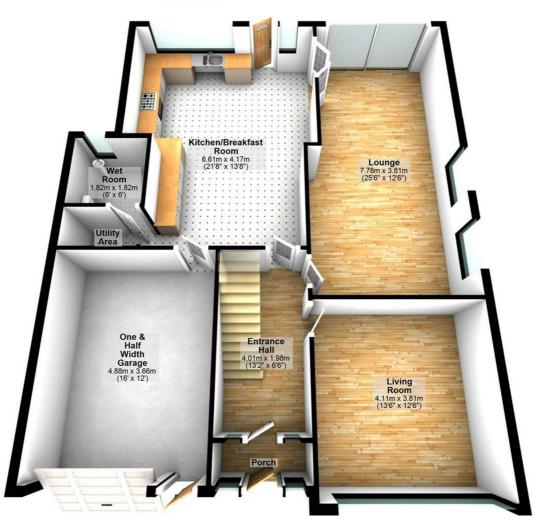

Accommodation comprising: Entrance porch to hall, separate living room and extended lounge dining room, very large extended kitchen/breakfast room, utility room, ground floor wet room, landing, 3 good size bedroom, family shower/bathroom, front garden with ample off road parking, 100ft rear garden, one & half width garage. Benefits include: Double glazing & gas central-heating.

#### **Ground Floor**