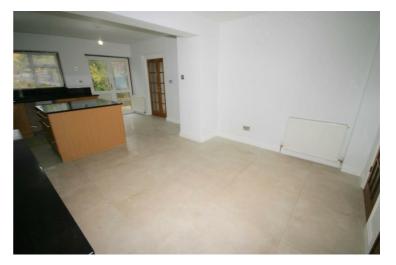

# View of Lounge/Dining Room

# **View of Lounge/Dining Room**

21'8" x 13'8"

Fitted with a matching range of base and eye level units with worktop space over, sink unit with mixer tap and granite worktops, integrated dishwasher (clean), freestanding range gas cooker), two double glazed windows to rear, ceramic tiled flooring, double power point(s), wall mounted gas combination boiler serving heating system and domestic hot water, double glazed door to garden, door to wet room, opening to utility room.