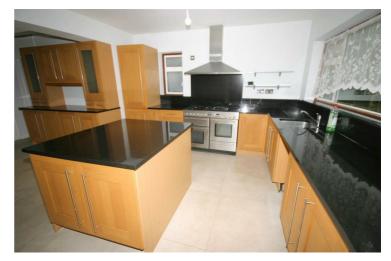

#### View of Kitchen/breakfast Room

Property condition: Left clean, tidy & rubbish free. No visible marks to walls and ceiling as the pictures illustrate. Should you require larger pictures then these can be emailed on request. The pictures clearly illustrate internal condition. Should you require larger pictures then these can be emailed on request.

#### View of Kitchen/Breakfast Room