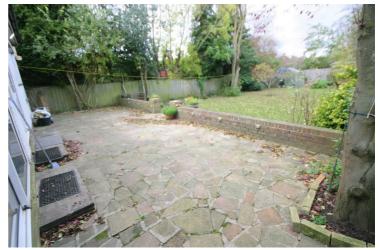

#### Rear Garden

Large patio area, laid to lawn, mature shrubs and plants, mature trees, side access to the front.

Rear Gardens: Left neat and tidy as season presents. Should you require larger pictures then these can be emailed on request.

#### View of Rear Garden

Rear Gardens: Left neat and tidy as season presents. Should you require larger pictures then these can be emailed on request.