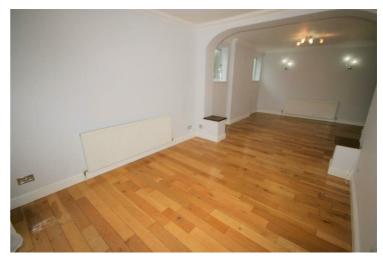

# **Lounge/Dining Room**

25'6" x 12'6"

Two replacement PVCu double glazed windows to side with venetian blinds left all working, two single radiators, wooden flooring, double power point(s), coved ceiling, double glazed patio doors to garden with curtains & pole, double door to kitchen breakfast room.

Property condition: Left clean, tidy & rubbish free. No visible marks to walls and ceiling as the pictures illustrate. Should you require larger pictures then these can be emailed on request. The pictures clearly illustrate internal condition. Should you require larger pictures then these can be emailed on request.

#### Lounge/Dining Room

Property condition: Left clean, tidy & rubbish free. No visible marks to walls and ceiling as the pictures illustrate. Should you require larger pictures then these can be emailed on request. The pictures clearly illustrate internal condition. Should you require larger pictures then these can be emailed on request