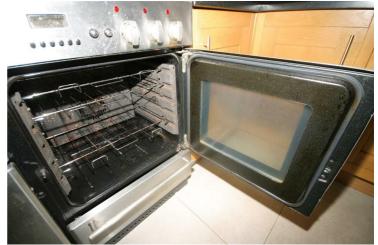

#### View of Oven

Appliances: Left professionally and thoroughly cleaned and this is how it should be handed back on exit of your tenancy. Picture Illustrates. Should you require larger pictures then these can be emailed on request.

#### **View of Grill**

Appliances: Left professionally and thoroughly cleaned and this is how it should be handed back on exit of your tenancy. Picture Illustrates. Should you require larger pictures then these can be emailed on request.