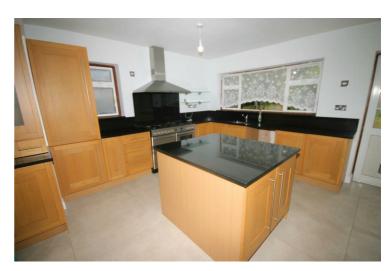

#### View of Kitchen/Breakfast Room

#### View of Kitchen/Breakfast Room

Property condition: Left clean, tidy & rubbish free. No visible marks to walls and ceiling as the pictures illustrate. Should you require larger pictures then these can be emailed on request. The pictures clearly illustrate internal condition. Should you require larger pictures then these can be emailed on request.