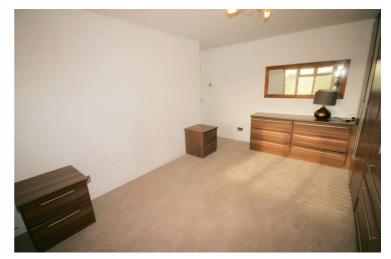

#### **Bedroom 2**

 $13'3" \times 12'5"$ 

Upvc Double glazed Window to rear with venetian blinds left all working, single radiator, fitted carpet, double power point(s).

#### View of Bedroom 2

Property condition: Left clean, tidy & rubbish free. No visible marks to walls and ceiling as the pictures illustrate. Should you require larger pictures then these can be emailed on request. The pictures clearly illustrate internal condition. Should you require larger pictures then these can be emailed on request.