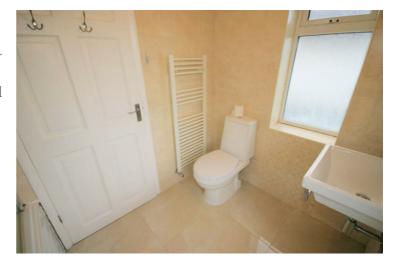

# **Family Bathroom**

Three piece suite comprising panelled bath jacuzzi bath with independent shower over and glass screen, wash hand basin and low-level WC, full height ceramic tiling to all walls, heated towel rail, replacement PVCu double glazed window to rear, replacement PVCu double glazed window to side, ceramic tiled flooring.

Property condition: Left clean, tidy & rubbish free. No visible marks to walls and ceiling as the pictures illustrate. Should you require larger pictures then these can be emailed on request. The pictures clearly illustrate internal condition. Should you require larger pictures then these can be emailed on request.

#### View of Bathroom

#### **View of Bathroom**

Property condition: Left clean, tidy & rubbish free. No visible marks to walls and ceiling as the pictures illustrate. Should you require larger pictures then these can be emailed on request. The pictures clearly illustrate internal condition. Should you require larger pictures then these can be emailed on request.