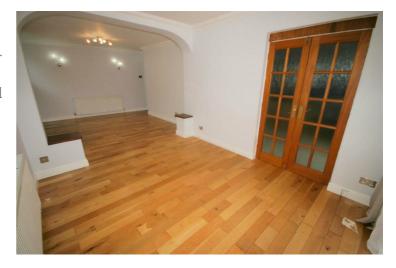

# View of Lounge/Dining Room

# **View of Lounge/Dining Room**

21'8" x 13'8"

Fitted with a matching range of base and eye level units with worktop space over, sink unit with mixer tap and granite worktops, integrated dishwasher (clean), freestanding range gas cooker), two double glazed windows to rear, ceramic tiled flooring, double power point(s), wall mounted gas combination boiler serving heating system and domestic hot water, double glazed door to garden, door to wet room, opening to utility room.