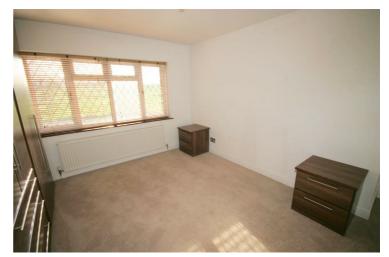

#### **Bedroom 3**

10'2" x 8'6"

Replacement PVCu double glazed window to front with venetian blinds left all working, single radiator, fitted carpet, double power point(s).

Property condition: Left clean, tidy & rubbish free. No visible marks to walls and ceiling as the pictures illustrate. Should you require larger pictures then these can be emailed on request. The pictures clearly illustrate internal condition. Should you require larger pictures then these can be emailed on request.

#### View of Bedroom 3

#### View of Bedroom 3

Property condition: Left clean, tidy & rubbish free. No visible marks to walls and ceiling as the pictures illustrate. Should you require larger pictures then these can be emailed on request. The pictures clearly illustrate internal condition. Should you require larger pictures then these can be emailed on request.