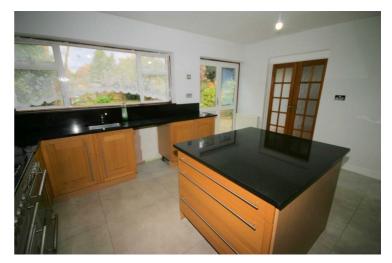

# **View of Lounge/Dining Room**

21'8" x 13'8"

Fitted with a matching range of base and eye level units with worktop space over, sink unit with mixer tap and granite worktops, integrated dishwasher (clean), freestanding range gas cooker), two double glazed windows to rear, ceramic tiled flooring, double power point(s), wall mounted gas combination boiler serving heating system and domestic hot water, double glazed door to garden, door to wet room, opening to utility room.

#### View of Kitchen/Breakfast Room

#### View of Kitchen/Breakfast Room

Property condition: Left clean, tidy & rubbish free. No visible marks to walls and ceiling as the pictures illustrate. Should you require larger pictures then these can be emailed on request. The pictures clearly illustrate internal condition. Should you require larger pictures then these can be emailed on request.