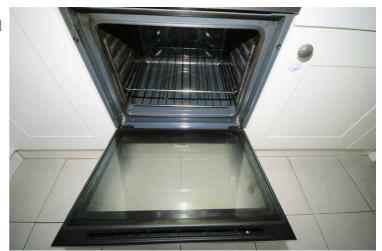

#### View of Oven

Appliances: Left professionally and thoroughly cleaned and this is how it should be handed back on exit of your tenancy. Picture Illustrates. Should you require larger pictures then these can be emailed on request.