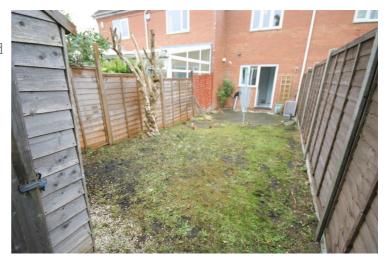

#### **Rear Garden**

Patio area and laid to lawn.Gardens, Frontage and Garage: Left neat and tidy as season presents. Should you require larger pictures then these can be emailed on request Rear Gardens: Left neat and tidy as season presents. Should you require larger pictures then these can be emailed on request.

#### View of Rear Garden

Patio area and laid to lawn.

Rear Gardens: Left neat and tidy as season presents. Should you require larger pictures then these can be emailed on request.