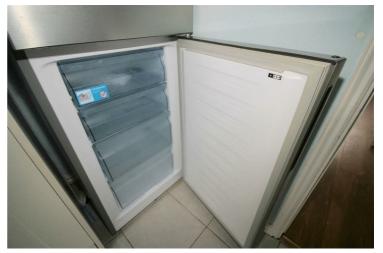

#### **View of Freezer**

Appliances: Left professionally and thoroughly cleaned and this is how it should be handed back on exit of your tenancy. Picture Illustrates. Should you require larger pictures then these can be emailed on request.