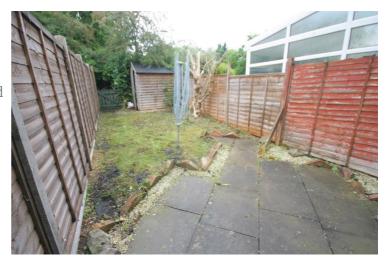

#### **Rear Garden**

Patio area and laid to lawn.Gardens, Frontage and Garage: Left neat and tidy as season presents. Should you require larger pictures then these can be emailed on request Rear Gardens: Left neat and tidy as season presents. Should you require larger pictures then these can be emailed on request.

#### View of Rear Garden

Patio area and laid to lawn.

Rear Gardens: Left neat and tidy as season presents. Should you require larger pictures then these can be emailed on request.