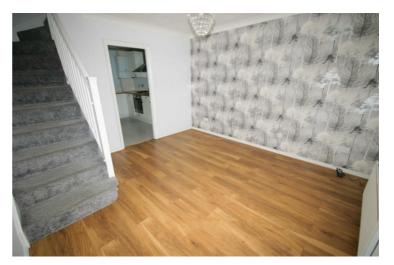

#### Lounge

12'6" x 11'6"

Double glazed window to front, double radiator, wooden laminate flooring, telephone point(s), TV point(s), double power point(s), coved ceiling, stairs to first floor landing, door to kitchen/Diner.