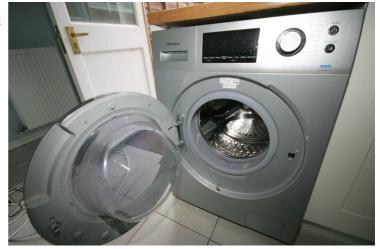

# **View of Washing Machine**

Appliances: Left professionally and thoroughly cleaned and this is how it should be handed back on exit of your tenancy. Picture Illustrates. Should you require larger pictures then these can be emailed on request.