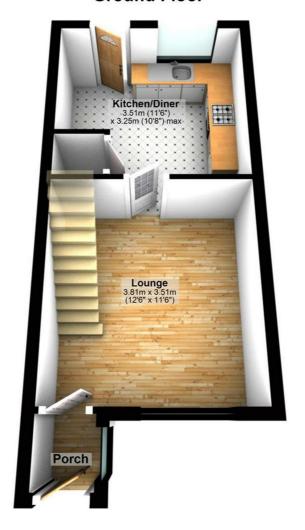

#### **Ground Floor**

#### Lounge

12'6" x 11'6"

Double glazed window to front, double radiator, wooden laminate flooring, telephone point(s), TV point(s), double power point(s), coved ceiling, stairs to first floor landing, door to kitchen/Diner.

#### Kitchen/Diner

10'8" x 11'6"

Fitted with a matching range of base and eye level units with worktop space over, stainless steel sink unit with single drainer and mixer tap with tiled splashbacks, fridge/freezer and automatic washing machine, electric oven, gas hob with extractor hood over, double glazed window to rear, double radiator, ceramic tiled flooring, double power point(s), wall mounted gas boiler serving heating system and domestic hot water, door to rear to garden, door to storage cupboard. Dining area. Property condition: Left clean, tidy & rubbish free. No visible marks to walls and ceiling. The pictures illustrate. Should you require larger pictures then these can be emailed on request. The pictures clearly illustrate internal condition. Should you require larger pictures then these can be emailed on request

# **Ground Floor**