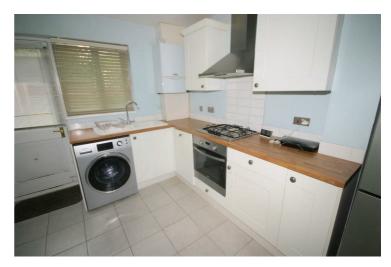

#### Kitchen/Diner

10'8" x 11'6"

Fitted with a matching range of base and eye level units with worktop space over, stainless steel sink unit with single drainer and mixer tap with tiled splashbacks, fridge/freezer and automatic washing machine, electric oven, gas hob with extractor hood over, double glazed window to rear, double radiator, ceramic tiled flooring, double power point(s), wall mounted gas boiler serving heating system and domestic hot water, door to rear to garden, door to storage cupboard. Dining area. Property condition: Left clean, tidy & rubbish free. No visible marks to walls and ceiling. The pictures illustrate. Should you require larger pictures then these can be emailed on request. The pictures clearly illustrate internal condition. Should you require larger pictures then these can be emailed on request

#### View of Kitchen/Diner

Property condition: Left clean, tidy & rubbish free. No visible marks to walls and ceiling. The pictures illustrate. . Should you require larger pictures then these can be emailed on request. The pictures clearly illustrate internal condition. Should you require larger pictures then these can be emailed on request