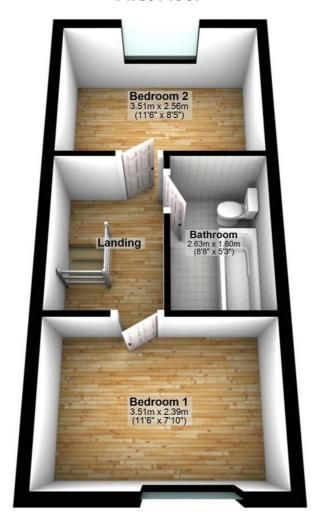

#### **First Floor**

#### Landing

Fitted carpet, power point(s), access to loft space, door to: Property condition: Left clean, tidy & rubbish free. No visible marks to walls and ceiling. The pictures illustrate. . Should you require larger pictures then these can be emailed on request. The pictures clearly illustrate internal condition. Should you require larger pictures then these can be emailed on request

#### **Bedroom 1**

7'10" x 11'6"

Double glazed window to front, built-in double wardrobe(s), single radiator, wooden laminate flooring, double power point(s).

Property condition: Left clean, tidy & rubbish free. No visible marks to walls and ceiling. The pictures illustrate. . Should you require larger pictures then these can be emailed on request. The pictures clearly illustrate internal condition. Should you require larger pictures then these can be emailed on request

#### **Bedroom 2**

 $8'5" \times 11'6"$ 

Window to rear, single radiator, wooden laminate flooring, double power point(s).

Property condition: Left clean, tidy & rubbish free. No visible marks to walls and ceiling. The pictures illustrate. . Should you require larger pictures then these can be emailed on request. The pictures clearly illustrate internal condition. Should you require larger pictures then these can be emailed on request

#### **Family Bathroom**

Refitted with three piece comprising panelled bath with mixer shower over and glass screen, pedestal wash hand basin and low-level WC, full height ceramic tiling to two walls, extractor fan, radiator, ceramic tiled flooring. Property condition: Left clean, tidy & rubbish free. No visible marks to walls and ceiling. The pictures illustrate. Should you require larger pictures then these can be emailed on request. The pictures clearly illustrate internal condition. Should you require larger pictures then these can be emailed on request