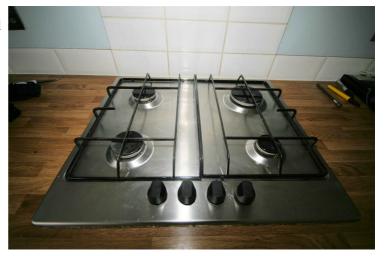

#### **View of Hob**

Appliances: Left professionally and thoroughly cleaned and this is how it should be handed back on exit of your tenancy. Picture Illustrates. Should you require larger pictures then these can be emailed on request.