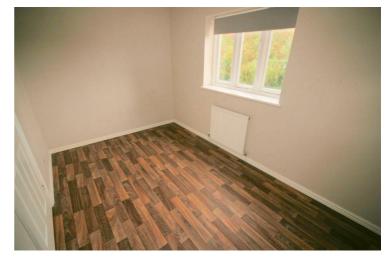

#### **Bedroom 2**

 $8'5" \times 11'6"$ 

Window to rear, single radiator, wooden laminate flooring, double power point(s).

Property condition: Left clean, tidy & rubbish free. No visible marks to walls and ceiling. The pictures illustrate. . Should you require larger pictures then these can be emailed on request. The pictures clearly illustrate internal condition. Should you require larger pictures then these can be emailed on request

#### View of Bedroom 2

Property condition: Left clean, tidy & rubbish free. No visible marks to walls and ceiling. The pictures illustrate. . Should you require larger pictures then these can be emailed on request. The pictures clearly illustrate internal condition. Should you require larger pictures then these can be emailed on request