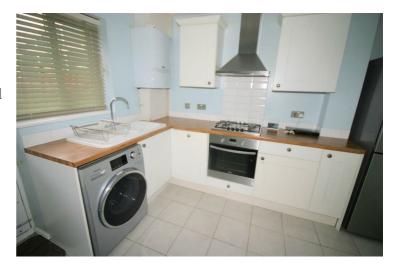

#### View of Kitchen/Diner

Property condition: Left clean, tidy & rubbish free. No visible marks to walls and ceiling. The pictures illustrate. . Should you require larger pictures then these can be emailed on request. The pictures clearly illustrate internal condition. Should you require larger pictures then these can be emailed on request

#### Kitchen/Diner

Property condition: Left clean, tidy & rubbish free. No visible marks to walls and ceiling. The pictures illustrate. . Should you require larger pictures then these can be emailed on request. The pictures clearly illustrate internal condition. Should you require larger pictures then these can be emailed on request