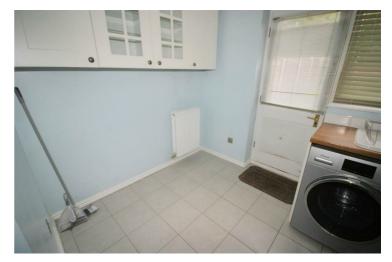

#### Kitchen/Diner

10'8" x 11'6"

Fitted with a matching range of base and eye level units with worktop space over, stainless steel sink unit with single drainer and mixer tap with tiled splashbacks, fridge/freezer and automatic washing machine, electric oven, gas hob with extractor hood over, double glazed window to rear, double radiator, ceramic tiled flooring, double power point(s), wall mounted gas boiler serving heating system and domestic hot water, door to rear to garden, door to storage cupboard. Dining area. Property condition: Left clean, tidy & rubbish free. No visible marks to walls and ceiling. The pictures illustrate. Should you require larger pictures then these can be emailed on request. The pictures clearly illustrate internal condition. Should you require larger pictures then these can be emailed on request

#### View of Kitchen/Diner

Property condition: Left clean, tidy & rubbish free. No visible marks to walls and ceiling. The pictures illustrate. . Should you require larger pictures then these can be emailed on request. The pictures clearly illustrate internal condition. Should you require larger pictures then these can be emailed on request

#### Kitchen/Diner

Property condition: Left clean, tidy & rubbish free. No visible marks to walls and ceiling. The pictures illustrate. . Should you require larger pictures then these can be emailed on request. The pictures clearly illustrate internal condition. Should you require larger pictures then these can be emailed on request