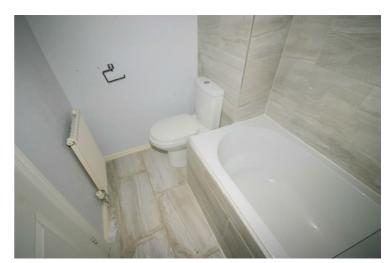

#### **Family Bathroom**

Refitted with three piece comprising panelled bath with mixer shower over and glass screen, pedestal wash hand basin and low-level WC, full height ceramic tiling to two walls, extractor fan, radiator, ceramic tiled flooring. Property condition: Left clean, tidy & rubbish free. No visible marks to walls and ceiling. The pictures illustrate. Should you require larger pictures then these can be emailed on request. The pictures clearly illustrate internal condition. Should you require larger pictures then these can be emailed on request

## View of Family Bathroom

Property condition: Left clean, tidy & rubbish free. No visible marks to walls and ceiling. The pictures illustrate. . Should you require larger pictures then these can be emailed on request. The pictures clearly illustrate internal condition. Should you require larger pictures then these can be emailed on request