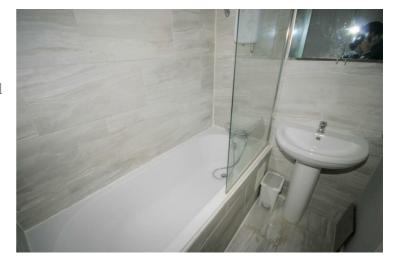

#### **Family Bathroom**

Refitted with three piece comprising panelled bath with mixer shower over and glass screen, pedestal wash hand basin and low-level WC, full height ceramic tiling to two walls, extractor fan, radiator, ceramic tiled flooring. Property condition: Left clean, tidy & rubbish free. No visible marks to walls and ceiling. The pictures illustrate. Should you require larger pictures then these can be emailed on request. The pictures clearly illustrate internal condition. Should you require larger pictures then these can be emailed on request

## View of Family Bathroom

Property condition: Left clean, tidy & rubbish free. No visible marks to walls and ceiling. The pictures illustrate. . Should you require larger pictures then these can be emailed on request. The pictures clearly illustrate internal condition. Should you require larger pictures then these can be emailed on request