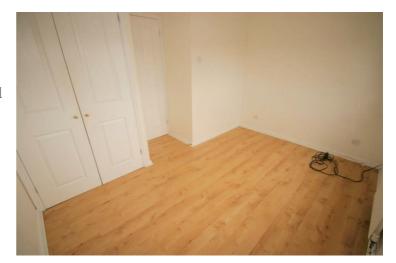

#### **Bedroom 2**

 $8'5" \times 11'6"$ 

Window to rear, single radiator, wooden laminate flooring, double power point(s).

Property condition: Left clean, tidy & rubbish free. No visible marks to walls and ceiling. The pictures illustrate. . Should you require larger pictures then these can be emailed on request. The pictures clearly illustrate internal condition. Should you require larger pictures then these can be emailed on request

#### View of Bedroom 2

Property condition: Left clean, tidy & rubbish free. No visible marks to walls and ceiling. The pictures illustrate. . Should you require larger pictures then these can be emailed on request. The pictures clearly illustrate internal condition. Should you require larger pictures then these can be emailed on request