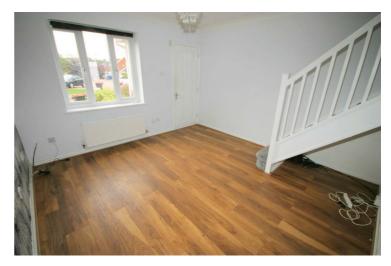

#### **Bedroom 1**

7'10" x 11'6"

Double glazed window to front, built-in double wardrobe(s), single radiator, wooden laminate flooring, double power point(s).

Property condition: Left clean, tidy & rubbish free. No visible marks to walls and ceiling. The pictures illustrate. . Should you require larger pictures then these can be emailed on request. The pictures clearly illustrate internal condition. Should you require larger pictures then these can be emailed on request

#### View of Bedroom 1

Property condition: Left clean, tidy & rubbish free. No visible marks to walls and ceiling. The pictures illustrate. . Should you require larger pictures then these can be emailed on request. The pictures clearly illustrate internal condition. Should you require larger pictures then these can be emailed on request