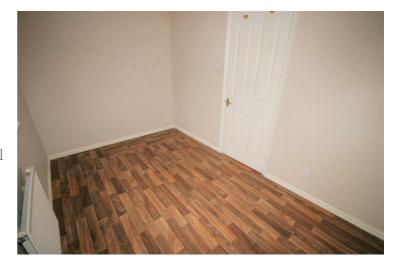

#### **Bedroom 1**

7'10" x 11'6"

Double glazed window to front, built-in double wardrobe(s), single radiator, wooden laminate flooring, double power point(s).

Property condition: Left clean, tidy & rubbish free. No visible marks to walls and ceiling. The pictures illustrate. . Should you require larger pictures then these can be emailed on request. The pictures clearly illustrate internal condition. Should you require larger pictures then these can be emailed on request

#### View of Bedroom 1

Property condition: Left clean, tidy & rubbish free. No visible marks to walls and ceiling. The pictures illustrate. . Should you require larger pictures then these can be emailed on request. The pictures clearly illustrate internal condition. Should you require larger pictures then these can be emailed on request