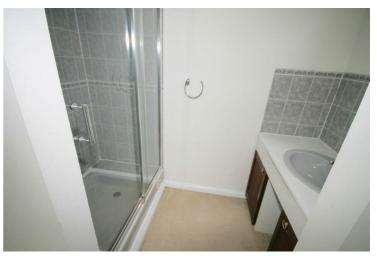

#### **En-suite Shower Room**

Three piece suite comprising tiled shower cubicle with power shower and glass screen, pedestal wash hand basin, low-level WC and heated towel rail, extractor fan full height ceramic tiling to all walls, ceramic tiled flooring, textured ceiling with recessed ceiling spotlight.

Property condition: Professionally cleaned and should be handed back at the end of the tenancy in the same condition, Left tidy & rubbish free. Recently redecorated: No visible marks to walls, ceiling and internal doors. The flooring is left clean and well presented. The pictures clearly illustrates internal condition. Should you require larger pictures then these can be emailed on request