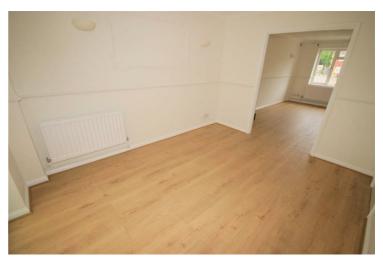

# Living Room

# 15'10" x 12'0"

Replacement PVCu double glazed window to front, single radiator, fitted carpet, telephone point(s), TV point(s), power point(s), dado rail, coving to textured ceiling, stairs, opening to dining room.

Property condition: Professionally cleaned and should be handed back at the end of the tenancy in the same condition, Left tidy & rubbish free. Recently redecorated: No visible marks to walls, ceiling and internal doors. The flooring is left clean and well presented. The pictures clearly illustrates internal condition. Should you require larger pictures then these can be emailed on request

# View of Living Room