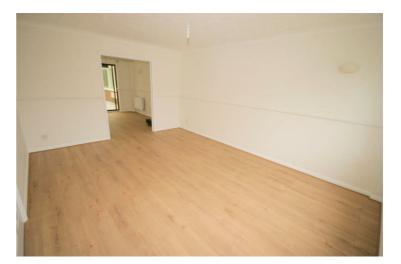

#### **Dining Room**

12'0" x 9'11"

Fitted carpet, double power point(s), dado rail, coving to textured ceiling, door to kitchen, double glazed patio doors to conservatory.

Property condition: Professionally cleaned and should be handed back at the end of the tenancy in the same condition, Left tidy & rubbish free. Recently redecorated: No visible marks to walls, ceiling and internal doors. The flooring is left clean and well presented. The pictures clearly illustrates internal condition. Should you require larger pictures then these can be emailed on request

# View of Dining Room

Property condition: Professionally cleaned and should be handed back at the end of the tenancy in the same condition, Left tidy & rubbish free. Recently redecorated: No visible marks to walls, ceiling and internal doors. The flooring is left clean and well presented. The pictures clearly illustrates internal condition. Should you require larger pictures then these can be emailed on request