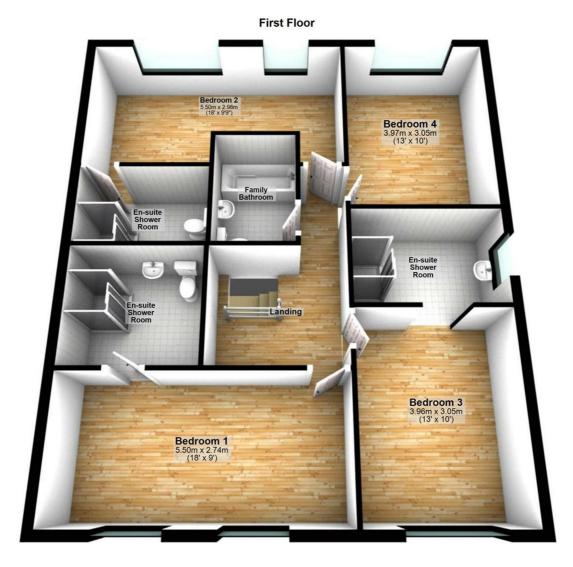

#### **First Floor**

#### Landing

Fitted carpet, power point(s), textured ceiling, access to loft space, airing cupboard housing hot water tank. Property condition: Professionally cleaned and should be handed back at the end of the tenancy in the same condition, Left tidy & rubbish free. Recently redecorated: No visible marks to walls, ceiling and internal doors. The flooring is left clean and well presented. The pictures clearly illustrates internal condition. Should you require larger pictures then these can be emailed on request

#### Bedroom 1

#### 18'0" x 9'0"

Two replacement PVCu double glazed windows to front, two single radiators, fitted carpet, power point(s), textured ceiling, door to en-suite shower room.

#### **En-suite Shower Room**

Three piece suite comprising tiled shower cubicle with power shower and glass screen, pedestal wash hand basin, low-level WC and heated towel rail, extractor fan full height ceramic tiling to all walls, ceramic tiled flooring, textured ceiling with recessed ceiling spotlight.

#### Bedroom 2

18'0" x 8'10"

Two replacement PVCu double glazed windows to rear, built-in double wardrobe(s), two single radiators, fitted carpet, double power point(s), textured ceiling, door to ensuite shower room.

# **En-suite Shower Room**

Three piece suite comprising tiled shower cubicle with power shower and glass screen, pedestal wash hand basin, low-level WC and heated towel rail, extractor fan, ceramic tiled flooring, textured ceiling with recessed ceiling spotlights.

#### **Bedroom 3**

#### 13'0" x 10'0"

Replacement PVCu double glazed window to front, fitted wardrobe(s), vanity and drawers, single radiator, fitted carpet, power point(s), textured ceiling, open plan to: Property condition: Professionally cleaned and should be handed back at the end of the tenancy in the same condition, Left tidy & rubbish free. Recently redecorated: No visible marks to walls, ceiling and internal doors. The flooring is left clean and well presented. The pictures clearly illustrates internal condition. Should you require larger pictures then these can be emailed on request

#### **En-suite Shower Room**

Two piece suite comprising tiled double shower cubicle with power shower and glass screen, vanity wash hand basin in vanity unit with cupboards under and shaver point, replacement PVCu double glazed window to side, fitted carpet, textured ceiling.

#### **Bedroom 4**

#### 11'3" x 9'11"

Replacement PVCu double glazed window to rear, fitted double wardrobe(s) with full-length mirrored sliding doors, fitted carpet, power point(s), textured ceiling. Property condition: Professionally cleaned and should be handed back at the end of the tenancy in the same condition, Left tidy & rubbish free. Recently redecorated: No visible marks to walls, ceiling and internal doors. The flooring is left clean and well presented. The pictures clearly illustrates internal condition. Should you require larger pictures then these can be emailed on request

#### Family Bathroom

Three piece suite comprising panelled bath with independent shower over and folding glass screen, pedestal wash hand basin and low-level WC, full height ceramic to all walls, extractor fan, shaver point, ceramic tiled flooring with skylight.