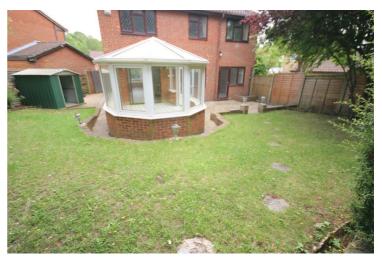

#### Front Garden

Driveway to the front leading to garage and side and providing off-road parking, mainly laid to lawn, gated side access to rear.

Rear Gardens: Left neat and tidy as season presents. Should you require larger pictures then these can be emailed on request.

# View of Garden

Rear Gardens: Left neat and tidy as season presents. Should you require larger pictures then these can be emailed on request.