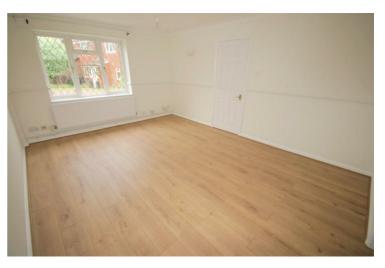

# Living Room

# 15'10" x 12'0"

Replacement PVCu double glazed window to front, single radiator, fitted carpet, telephone point(s), TV point(s), power point(s), dado rail, coving to textured ceiling, stairs, opening to dining room.

Property condition: Professionally cleaned and should be handed back at the end of the tenancy in the same condition, Left tidy & rubbish free. Recently redecorated: No visible marks to walls, ceiling and internal doors. The flooring is left clean and well presented. The pictures clearly illustrates internal condition. Should you require larger pictures then these can be emailed on request