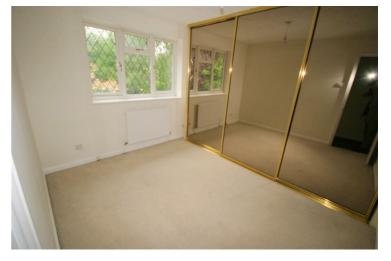

#### **Bedroom 4**

#### 11'3" x 9'11"

Replacement PVCu double glazed window to rear, fitted double wardrobe(s) with full-length mirrored sliding doors, fitted carpet, power point(s), textured ceiling. Property condition: Professionally cleaned and should be handed back at the end of the tenancy in the same condition, Left tidy & rubbish free. Recently redecorated: No visible marks to walls, ceiling and internal doors. The flooring is left clean and well presented. The pictures clearly illustrates internal condition. Should you require larger pictures then these can be emailed on request