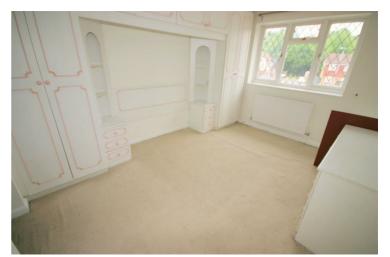

#### Bedroom 1

#### 18'0" x 9'0"

Two replacement PVCu double glazed windows to front, two single radiators, fitted carpet, power point(s), textured ceiling, door to en-suite shower room.

#### **View of Bedroom One**

Property condition: Professionally cleaned and should be handed back at the end of the tenancy in the same condition, Left tidy & rubbish free. Recently redecorated: No visible marks to walls, ceiling and internal doors. The flooring is left clean and well presented. The pictures clearly illustrates internal condition. Should you require larger pictures then these can be emailed on request