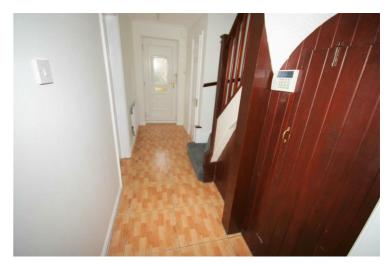

# **Entrance Hall**

PVCu entrance door, single radiator, ceramic tiled flooring, power point(s), coving to textured ceiling, under-stairs storage cupboard, door to living room, door to kitchen. Property condition: Professionally cleaned and should be handed back at the end of the tenancy in the same condition, Left tidy & rubbish free. Recently redecorated: No visible marks to walls, ceiling and internal doors. The flooring is left clean and well presented. The pictures clearly illustrates internal condition. Should you require larger pictures then these can be emailed on request