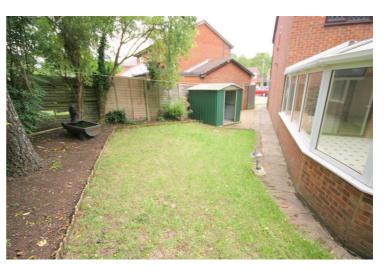

#### Front Garden

Driveway to the front leading to garage and side and providing off-road parking, mainly laid to lawn, gated side access to rear.

Rear Gardens: Left neat and tidy as season presents. Should you require larger pictures then these can be emailed on request.

# View of Garden

Rear Gardens: Left neat and tidy as season presents. Should you require larger pictures then these can be emailed on request.