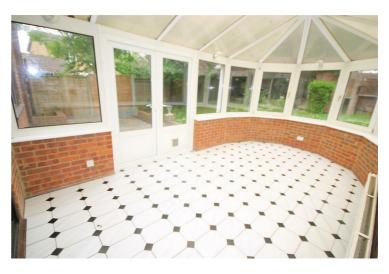

#### Back Room

#### Conservatory

18'0" x 10'0"

Brick and PVCu double glazed construction with PVCu double glazed windows, vent windows, double glazed polycarbonate roof and power and light connected, double radiator, ceramic tiled flooring, PVCu double glazed patio doors to garden.

Property condition: Professionally cleaned and should be handed back at the end of the tenancy in the same condition, Left tidy & rubbish free. Recently redecorated: No visible marks to walls, ceiling and internal doors. The flooring is left clean and well presented. The pictures clearly illustrates internal condition. Should you require larger pictures then these can be emailed on request