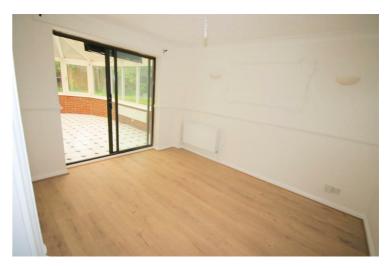

#### **Dining Room**

12'0" x 9'11"

Fitted carpet, double power point(s), dado rail, coving to textured ceiling, door to kitchen, double glazed patio doors to conservatory.

Property condition: Professionally cleaned and should be handed back at the end of the tenancy in the same condition, Left tidy & rubbish free. Recently redecorated: No visible marks to walls, ceiling and internal doors. The flooring is left clean and well presented. The pictures clearly illustrates internal condition. Should you require larger pictures then these can be emailed on request

# View of Dining Room

Property condition: Professionally cleaned and should be handed back at the end of the tenancy in the same condition, Left tidy & rubbish free. Recently redecorated: No visible marks to walls, ceiling and internal doors. The flooring is left clean and well presented. The pictures clearly illustrates internal condition. Should you require larger pictures then these can be emailed on request