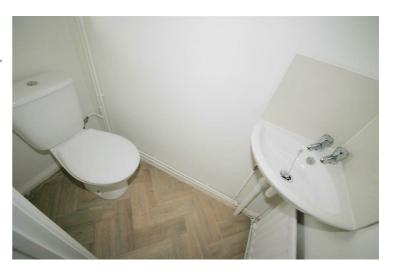

#### Cloakroom

Replacement PVCu double glazed window to front, two piece suite comprising, wash hand basin and low-level WC, full height ceramic tiling to all walls, single radiator, ceramic tiled flooring, textured ceiling. Property condition: Professionally cleaned and should be handed back at the end of the tenancy in the same condition, Left tidy & rubbish free. Recently redecorated: No visible marks to walls, ceiling and internal doors. The flooring is left clean and well presented. The pictures clearly illustrates internal condition. Should you require larger pictures then these can be emailed on request