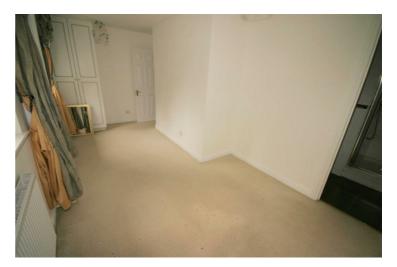

#### **Bedroom 3**

#### 13'0" x 10'0"

Replacement PVCu double glazed window to front, fitted wardrobe(s), vanity and drawers, single radiator, fitted carpet, power point(s), textured ceiling, open plan to: Property condition: Professionally cleaned and should be handed back at the end of the tenancy in the same condition, Left tidy & rubbish free. Recently redecorated: No visible marks to walls, ceiling and internal doors. The flooring is left clean and well presented. The pictures clearly illustrates internal condition. Should you require larger pictures then these can be emailed on request

#### View of Bedroom 3

Property condition: Professionally cleaned and should be handed back at the end of the tenancy in the same condition, Left tidy & rubbish free. Recently redecorated: No visible marks to walls, ceiling and internal doors. The flooring is left clean and well presented. The pictures clearly illustrates internal condition. Should you require larger pictures then these can be emailed on request