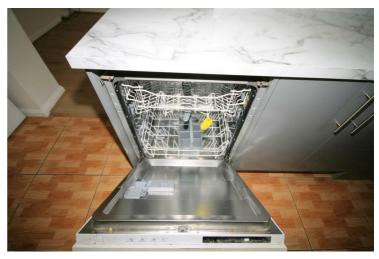

# **View of Dishwasher**

Appliances & Sink: Left professionally and thoroughly cleaned and this is how it should be handed back on exit of your tenancy. Picture Illustrates. Should you require larger pictures then these can be emailed on request.