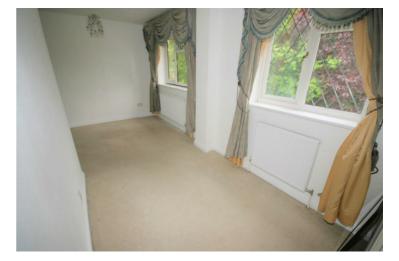

#### Bedroom 1

#### 18'0" x 9'0"

Two replacement PVCu double glazed windows to front, two single radiators, fitted carpet, power point(s), textured ceiling, door to en-suite shower room.

#### **View of Bedroom One**

Property condition: Professionally cleaned and should be handed back at the end of the tenancy in the same condition, Left tidy & rubbish free. Recently redecorated: No visible marks to walls, ceiling and internal doors. The flooring is left clean and well presented. The pictures clearly illustrates internal condition. Should you require larger pictures then these can be emailed on request