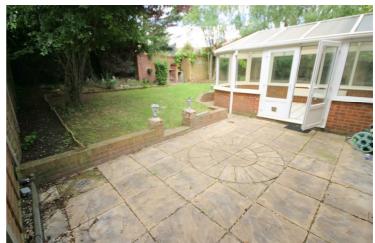

#### Front Garden

Driveway to the front leading to garage and side and providing off-road parking, mainly laid to lawn, gated side access to rear.

Rear Gardens: Left neat and tidy as season presents. Should you require larger pictures then these can be emailed on request.

# View of Garden

Rear Gardens: Left neat and tidy as season presents. Should you require larger pictures then these can be emailed on request.