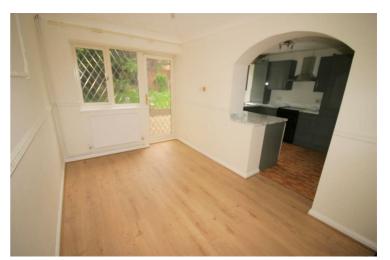

# **Fitted Kitchen**

#### 13'4" max x 8'11"

Fitted with a matching range of base and eye level units with worktop space over, stainless steel sink unit with single drainer and mixer tap stainless steel sink unit with single drainer, mixer tap and tiled splashbacks, space for fridge/freezer, dishwasher, automatic washing machine and cooker, gas and electric points for cooker, replacement PVCu double glazed window to rear, double radiator, ceramic tiled flooring, power point(s), textured ceiling, archway opening to family room.

Property condition: Professionally cleaned and should be handed back at the end of the tenancy in the same condition, Left tidy & rubbish free. Recently redecorated: No visible marks to walls, ceiling and internal doors. The flooring is left clean and well presented. The pictures clearly illustrates internal condition. Should you require larger pictures then these can be emailed on request

# View of Kitchen

#### **View of Kitchen**

Property condition: Professionally cleaned and should be handed back at the end of the tenancy in the same condition, Left tidy & rubbish free. Recently redecorated: No visible marks to walls, ceiling and internal doors. The flooring is left clean and well presented. The pictures clearly illustrates internal condition. Should you require larger pictures then these can be emailed on request