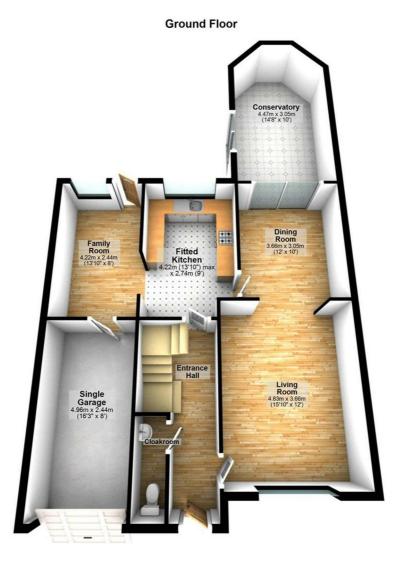

Accommodation comprises: Entrance hall, cloakroom, 3 reception rooms plus 18'x10' conservatory, fully fitted kitchen, 4 double bedrooms, 3 x En-suite plus family bathroom, front and rear gardens, ample off road parking and single garage. Benefits include: Double glazing & gas central heating.

#### **Ground Floor**