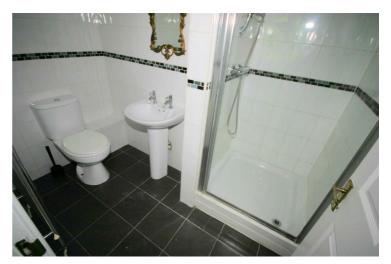

#### **En-suite Shower Room**

Three piece suite comprising tiled shower cubicle with power shower and glass screen, pedestal wash hand basin, low-level WC and heated towel rail, extractor fan full height ceramic tiling to all walls, ceramic tiled flooring, textured ceiling with recessed ceiling spotlight.

Property condition: Professionally cleaned and should be handed back at the end of the tenancy in the same condition, Left tidy & rubbish free. Recently redecorated: No visible marks to walls, ceiling and internal doors. The flooring is left clean and well presented. The pictures clearly illustrates internal condition. Should you require larger pictures then these can be emailed on request