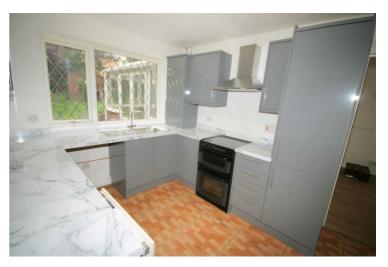

# **Fitted Kitchen**

#### 13'4" max x 8'11"

Fitted with a matching range of base and eye level units with worktop space over, stainless steel sink unit with single drainer and mixer tap stainless steel sink unit with single drainer, mixer tap and tiled splashbacks, space for fridge/freezer, dishwasher, automatic washing machine and cooker, gas and electric points for cooker, replacement PVCu double glazed window to rear, double radiator, ceramic tiled flooring, power point(s), textured ceiling, archway opening to family room.

Property condition: Professionally cleaned and should be handed back at the end of the tenancy in the same condition, Left tidy & rubbish free. Recently redecorated: No visible marks to walls, ceiling and internal doors. The flooring is left clean and well presented. The pictures clearly illustrates internal condition. Should you require larger pictures then these can be emailed on request