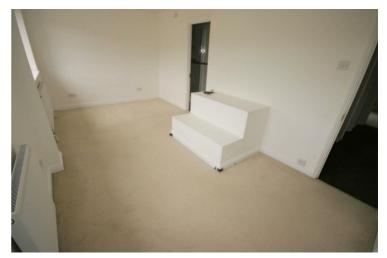

#### **Bedroom 3**

#### 13'0" x 10'0"

Replacement PVCu double glazed window to front, fitted wardrobe(s), vanity and drawers, single radiator, fitted carpet, power point(s), textured ceiling, open plan to: Property condition: Professionally cleaned and should be handed back at the end of the tenancy in the same condition, Left tidy & rubbish free. Recently redecorated: No visible marks to walls, ceiling and internal doors. The flooring is left clean and well presented. The pictures clearly illustrates internal condition. Should you require larger pictures then these can be emailed on request

#### View of Bedroom 3

Property condition: Professionally cleaned and should be handed back at the end of the tenancy in the same condition, Left tidy & rubbish free. Recently redecorated: No visible marks to walls, ceiling and internal doors. The flooring is left clean and well presented. The pictures clearly illustrates internal condition. Should you require larger pictures then these can be emailed on request