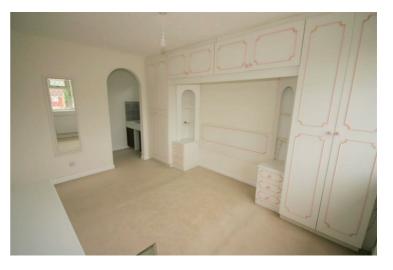

#### Bedroom 2

18'0" x 8'10"

Two replacement PVCu double glazed windows to rear, built-in double wardrobe(s), two single radiators, fitted carpet, double power point(s), textured ceiling, door to ensuite shower room.

#### View of Bedroom 2

Property condition: Professionally cleaned and should be handed back at the end of the tenancy in the same condition, Left tidy & rubbish free. Recently redecorated: No visible marks to walls, ceiling and internal doors. The flooring is left clean and well presented. The pictures clearly illustrates internal condition. Should you require larger pictures then these can be emailed on request