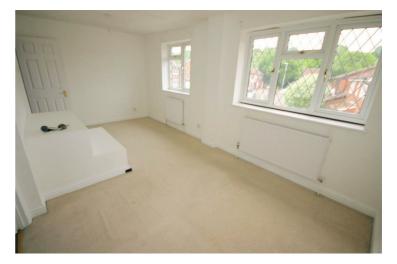

#### Bedroom 2

18'0" x 8'10"

Two replacement PVCu double glazed windows to rear, built-in double wardrobe(s), two single radiators, fitted carpet, double power point(s), textured ceiling, door to ensuite shower room.

#### View of Bedroom 2

Property condition: Professionally cleaned and should be handed back at the end of the tenancy in the same condition, Left tidy & rubbish free. Recently redecorated: No visible marks to walls, ceiling and internal doors. The flooring is left clean and well presented. The pictures clearly illustrates internal condition. Should you require larger pictures then these can be emailed on request