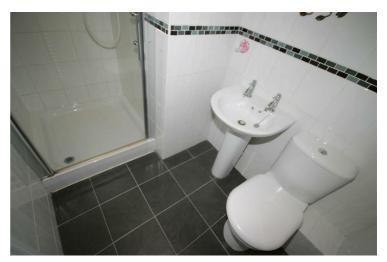

#### Family Bathroom

Three piece suite comprising panelled bath with independent shower over and folding glass screen, pedestal wash hand basin and low-level WC, full height ceramic to all walls, extractor fan, shaver point, ceramic tiled flooring with skylight.

Property condition: Professionally cleaned and should be handed back at the end of the tenancy in the same condition, Left tidy & rubbish free. Recently redecorated: No visible marks to walls, ceiling and internal doors. The flooring is left clean and well presented. The pictures clearly illustrates internal condition. Should you require larger pictures then these can be emailed on request