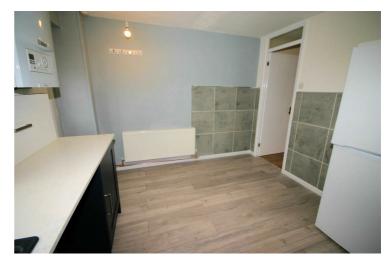

#### Kitchen/Dining Room

10'0" x 12'0"

uPVC entrance door, newly fitted kitchen with a matching range of base and eye level units with worktop space over, polycarbonate sink with single drainer, mixer tap and tiled splashbacks, fridge/freezer left for the incoming tenants to use, but if it breaks down, then they should replace it with their own, space and plumbing for automatic washing machine, electric free standing oven with extractor hood over, uPVC double glazed window to front with roller blind, double radiator, grey wooden laminate flooring, double power point(s), textured ceiling, wall mounted gas combination boiler serving heating system and domestic hot water with heating timer control smoke alarm and CO alarm, door to lounge/dining room.

# View of Fridge/Freezer

Appliances: Left professionally and thoroughly cleaned and this is how it should be handed back on exit of your tenancy. Picture Illustrates. Should you require larger pictures then these can be emailed on request.