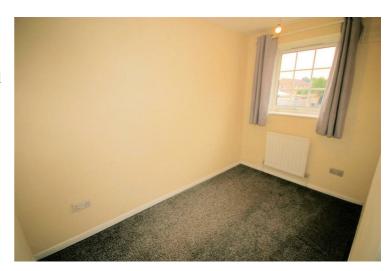

#### Bedroom 1

12'0" x 9'7"

UPVC double glazed window to rear with curtains and pole, single radiator, fitted carpet, power point(s), textured ceiling.

Left clean, tidy & rubbish free. No visible marks to walls, ceiling, and internal doors, as all has been redecorated. Plus, new flooring has been fitted throughout. The pictures clearly illustrate internal excellent condition. Should you require larger pictures then these can be emailed on request.

#### View of Bedroom 1

Left clean, tidy & rubbish free. No visible marks to walls, ceiling, and internal doors, as all has been redecorated. Plus, new flooring has been fitted throughout. The pictures clearly illustrate internal excellent condition. Should you require larger pictures then these can be emailed on request.