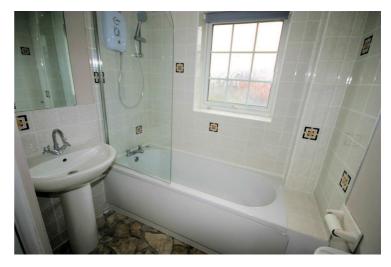

## **Family Bathroom**

Refitted three piece suite comprising panelled bath with independent electric shower over and glass screen, pedestal wash hand basin and low-level WC, tiled splashbacks, extractor fan, uPVC double glazed window to front with roller blind, single radiator, vinul flooring, textured ceiling, built in storage cupboard. Left clean, tidy & rubbish free. No visible marks to walls, ceiling, and internal doors, as all has been redecorated. Plus, new flooring has been fitted throughout. The pictures clearly illustrate internal excellent condition. Should you require larger pictures then these can be emailed on request.

#### View of Bathroom

Left clean, tidy & rubbish free. No visible marks to walls, ceiling, and internal doors, as all has been redecorated. Plus, new flooring has been fitted throughout. The pictures clearly illustrate internal excellent condition. Should you require larger pictures then these can be emailed on request.