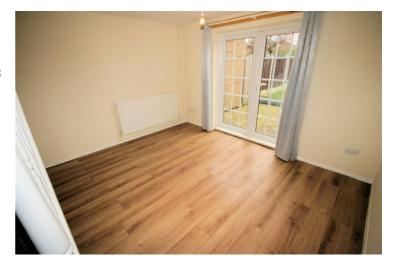

#### Bedroom 1

12'0" x 9'7"

UPVC double glazed window to rear with curtains and pole, single radiator, fitted carpet, power point(s), textured ceiling.

Left clean, tidy & rubbish free. No visible marks to walls, ceiling, and internal doors, as all has been redecorated. Plus, new flooring has been fitted throughout. The pictures clearly illustrate internal excellent condition. Should you require larger pictures then these can be emailed on request.

#### View of Bedroom 1

Left clean, tidy & rubbish free. No visible marks to walls, ceiling, and internal doors, as all has been redecorated. Plus, new flooring has been fitted throughout. The pictures clearly illustrate internal excellent condition. Should you require larger pictures then these can be emailed on request.