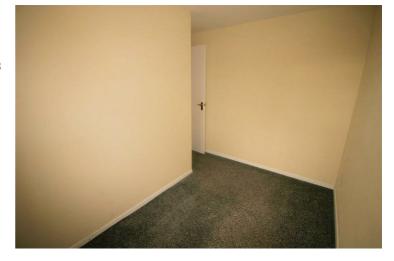

### **Bedroom 2**

10'0" x 6'1"

UPVC double glazed window to front with curtains and pole, single radiator, fitted carpet, power point(s), textured

Left clean, tidy & rubbish free. No visible marks to walls, ceiling, and internal doors, as all has been redecorated. Plus, new flooring has been fitted throughout. The pictures clearly illustrate internal excellent condition. Should you require larger pictures then these can be emailed on request.

#### View of Bedroom 2

Left clean, tidy & rubbish free. No visible marks to walls, ceiling, and internal doors, as all has been redecorated. Plus, new flooring has been fitted throughout. The pictures clearly illustrate internal excellent condition. Should you require larger pictures then these can be emailed on request.