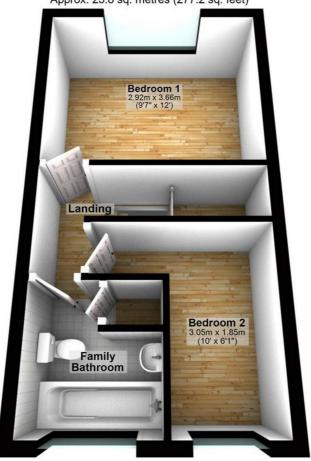

## **First Floor**

## Landing

Fitted carpet, power point(s), textured ceiling with smoke detector, doors to all first floor rooms.

Left clean, tidy & rubbish free. No visible marks to walls, ceiling, and internal doors, as all has been redecorated. Plus, new flooring has been fitted throughout. The pictures clearly illustrate internal excellent condition. Should you require larger pictures then these can be emailed on request.

#### Bedroom 1

12'0" x 9'7"

UPVC double glazed window to rear with curtains and pole, single radiator, fitted carpet, power point(s), textured ceiling.

Left clean, tidy & rubbish free. No visible marks to walls, ceiling, and internal doors, as all has been redecorated. Plus, new flooring has been fitted throughout. The pictures clearly illustrate internal excellent condition. Should you require larger pictures then these can be emailed on request.

### **Bedroom 2**

10'0" x 6'1"

UPVC double glazed window to front with curtains and pole, single radiator, fitted carpet, power point(s), textured

Left clean, tidy & rubbish free. No visible marks to walls, ceiling, and internal doors, as all has been redecorated. Plus, new flooring has been fitted throughout. The pictures clearly illustrate internal excellent condition. Should you require larger pictures then these can be emailed on request.

## **Family Bathroom**

Refitted three piece suite comprising panelled bath with independent electric shower over and glass screen, pedestal wash hand basin and low-level WC, tiled splashbacks, extractor fan, uPVC double glazed window to front with roller blind, single radiator, vinul flooring, textured ceiling, built in storage cupboard. Left clean, tidy & rubbish free. No visible marks to walls, ceiling, and internal doors, as all has been redecorated. Plus, new flooring has been fitted throughout. The pictures clearly illustrate internal excellent condition. Should you require larger pictures then these can be emailed on request.

# **First Floor**

Approx. 25.8 sq. metres (277.2 sq. feet)