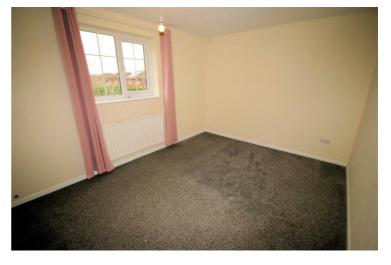

#### Bedroom 1

12'0" x 9'7"

UPVC double glazed window to rear with curtains and pole, single radiator, fitted carpet, power point(s), textured ceiling.

Left clean, tidy & rubbish free. No visible marks to walls, ceiling, and internal doors, as all has been redecorated. Plus, new flooring has been fitted throughout. The pictures clearly illustrate internal excellent condition. Should you require larger pictures then these can be emailed on request.

#### View of Bedroom 1

Left clean, tidy & rubbish free. No visible marks to walls, ceiling, and internal doors, as all has been redecorated. Plus, new flooring has been fitted throughout. The pictures clearly illustrate internal excellent condition. Should you require larger pictures then these can be emailed on request.

### **Bedroom 2**

10'0" x 6'1"

UPVC double glazed window to front with curtains and pole, single radiator, fitted carpet, power point(s), textured

Left clean, tidy & rubbish free. No visible marks to walls, ceiling, and internal doors, as all has been redecorated. Plus, new flooring has been fitted throughout. The pictures clearly illustrate internal excellent condition. Should you require larger pictures then these can be emailed on request.

#### View of Bedroom 2

Left clean, tidy & rubbish free. No visible marks to walls, ceiling, and internal doors, as all has been redecorated. Plus, new flooring has been fitted throughout. The pictures clearly illustrate internal excellent condition. Should you require larger pictures then these can be emailed on request.