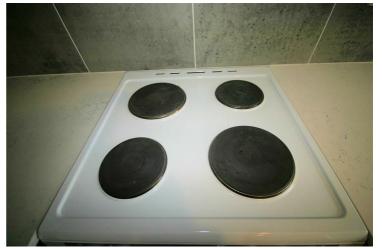

#### **View of Hob**

Appliances: Left professionally and thoroughly cleaned and this is how it should be handed back on exit of your tenancy. Picture Illustrates. Should you require larger pictures then these can be emailed on request.