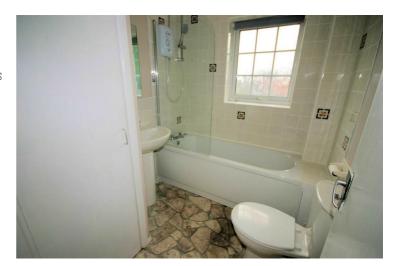

## **Family Bathroom**

Refitted three piece suite comprising panelled bath with independent electric shower over and glass screen, pedestal wash hand basin and low-level WC, tiled splashbacks, extractor fan, uPVC double glazed window to front with roller blind, single radiator, vinul flooring, textured ceiling, built in storage cupboard. Left clean, tidy & rubbish free. No visible marks to walls, ceiling, and internal doors, as all has been redecorated. Plus, new flooring has been fitted throughout. The pictures clearly illustrate internal excellent condition. Should you require larger pictures then these can be emailed on request.

#### View of Bathroom

Left clean, tidy & rubbish free. No visible marks to walls, ceiling, and internal doors, as all has been redecorated. Plus, new flooring has been fitted throughout. The pictures clearly illustrate internal excellent condition. Should you require larger pictures then these can be emailed on request.