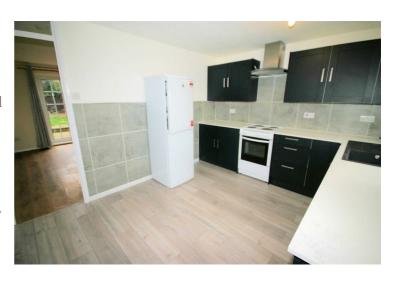

#### Kitchen/Dining Room

10'0" x 12'0"

uPVC entrance door, newly fitted kitchen with a matching range of base and eye level units with worktop space over, polycarbonate sink with single drainer, mixer tap and tiled splashbacks, fridge/freezer left for the incoming tenants to use, but if it breaks down, then they should replace it with their own, space and plumbing for automatic washing machine, electric free standing oven with extractor hood over, uPVC double glazed window to front with roller blind, double radiator, grey wooden laminate flooring, double power point(s), textured ceiling, wall mounted gas combination boiler serving heating system and domestic hot water with heating timer control smoke alarm and CO alarm, door to lounge/dining room.

# View of Kitchen/Dining Room

Left clean, tidy & rubbish free. No visible marks to walls, ceiling, and internal doors, as all has been redecorated. Plus, new flooring has been fitted throughout. The pictures clearly illustrate internal excellent condition. Should you require larger pictures then these can be emailed on request.