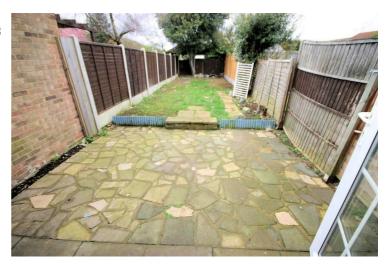

#### Rear Garden

Paved patio area, laid to lawn, private side gate with access to the front of the property

Rear Garden: Left neat and tidy as season presents. Should you require larger pictures then these can be emailed on request.