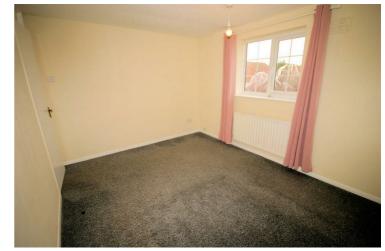

#### Bedroom 1

12'0" x 9'7"

UPVC double glazed window to rear with curtains and pole, single radiator, fitted carpet, power point(s), textured ceiling.

Left clean, tidy & rubbish free. No visible marks to walls, ceiling, and internal doors, as all has been redecorated. Plus, new flooring has been fitted throughout. The pictures clearly illustrate internal excellent condition. Should you require larger pictures then these can be emailed on request.

#### View of Bedroom 1

Left clean, tidy & rubbish free. No visible marks to walls, ceiling, and internal doors, as all has been redecorated. Plus, new flooring has been fitted throughout. The pictures clearly illustrate internal excellent condition. Should you require larger pictures then these can be emailed on request.

### **Bedroom 2**

10'0" x 6'1"

UPVC double glazed window to front with curtains and pole, single radiator, fitted carpet, power point(s), textured

Left clean, tidy & rubbish free. No visible marks to walls, ceiling, and internal doors, as all has been redecorated. Plus, new flooring has been fitted throughout. The pictures clearly illustrate internal excellent condition. Should you require larger pictures then these can be emailed on request.

#### View of Bedroom 2

Left clean, tidy & rubbish free. No visible marks to walls, ceiling, and internal doors, as all has been redecorated. Plus, new flooring has been fitted throughout. The pictures clearly illustrate internal excellent condition. Should you require larger pictures then these can be emailed on request.