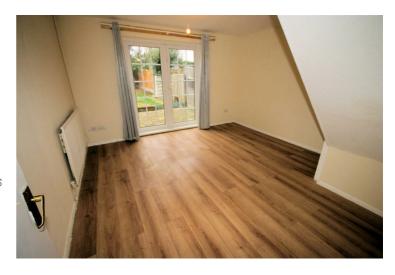

# **Lounge/Dining Room**

12'9" x 12'0"

uPVC double glazed French double door to rear to garden, with curtains and pole. Wooden laminate flooring, TV point(s), double power point(s), textured ceiling, carpeted stairs to first floor landing.

# **View of Lounge/Dining Room**

Left clean, tidy & rubbish free. No visible marks to walls, ceiling, and internal doors, as all has been redecorated. Plus, new flooring has been fitted throughout. The pictures clearly illustrate internal excellent condition. Should you require larger pictures then these can be emailed on request.

## **View of Lounge/Dining Room**

Left clean, tidy & rubbish free. No visible marks to walls, ceiling, and internal doors, as all has been redecorated. Plus, new flooring has been fitted throughout. The pictures clearly illustrate internal excellent condition. Should you require larger pictures then these can be emailed on request.