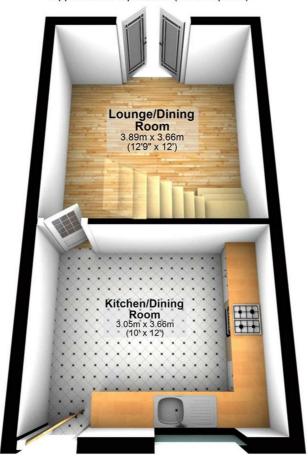

#### **Ground Floor**

#### Kitchen/Dining Room

10'0" x 12'0"

uPVC entrance door, newly fitted kitchen with a matching range of base and eye level units with worktop space over, polycarbonate sink with single drainer, mixer tap and tiled splashbacks, fridge/freezer left for the incoming tenants to use, but if it breaks down, then they should replace it with their own, space and plumbing for automatic washing machine, electric free standing oven with extractor hood over, uPVC double glazed window to front with roller blind, double radiator, grey wooden laminate flooring, double power point(s), textured ceiling, wall mounted gas combination boiler serving heating system and domestic hot water with heating timer control smoke alarm and CO alarm, door to lounge/dining room.

# **Lounge/Dining Room**

12'9" x 12'0"

uPVC double glazed French double door to rear to garden, with curtains and pole. Wooden laminate flooring, TV point(s), double power point(s), textured ceiling, carpeted stairs to first floor landing.

# **Ground Floor**

Approx. 25.8 sq. metres (277.2 sq. feet)

Total area: approx. 51.5 sq. metres (554.4 sq. feet)