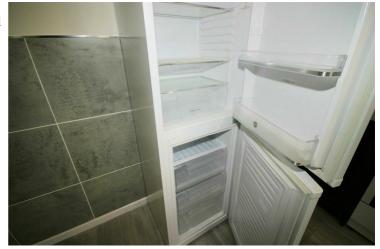

# View of Fridge/Freezer

Appliances: Left professionally and thoroughly cleaned and this is how it should be handed back on exit of your tenancy. Picture Illustrates. Should you require larger pictures then these can be emailed on request.