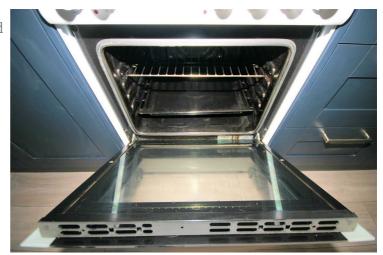

#### View of Oven

Appliances: Left professionally and thoroughly cleaned and this is how it should be handed back on exit of your tenancy. Picture Illustrates. Should you require larger pictures then these can be emailed on request.