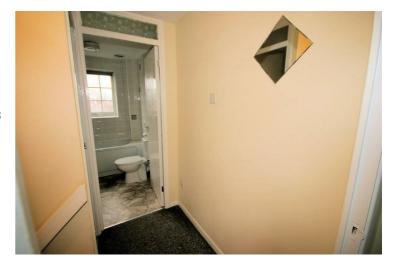

## **Family Bathroom**

Refitted three piece suite comprising panelled bath with independent electric shower over and glass screen, pedestal wash hand basin and low-level WC, tiled splashbacks, extractor fan, uPVC double glazed window to front with roller blind, single radiator, vinul flooring, textured ceiling, built in storage cupboard. Left clean, tidy & rubbish free. No visible marks to walls, ceiling, and internal doors, as all has been redecorated. Plus, new flooring has been fitted throughout. The pictures clearly illustrate internal excellent condition. Should you require larger pictures then these can be emailed on request.

#### View of Bathroom

Left clean, tidy & rubbish free. No visible marks to walls, ceiling, and internal doors, as all has been redecorated. Plus, new flooring has been fitted throughout. The pictures clearly illustrate internal excellent condition. Should you require larger pictures then these can be emailed on request.