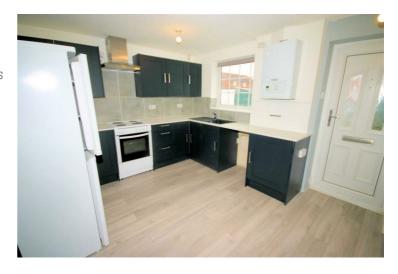

#### Kitchen/Dining Room

10'0" x 12'0"

uPVC entrance door, newly fitted kitchen with a matching range of base and eye level units with worktop space over, polycarbonate sink with single drainer, mixer tap and tiled splashbacks, fridge/freezer left for the incoming tenants to use, but if it breaks down, then they should replace it with their own, space and plumbing for automatic washing machine, electric free standing oven with extractor hood over, uPVC double glazed window to front with roller blind, double radiator, grey wooden laminate flooring, double power point(s), textured ceiling, wall mounted gas combination boiler serving heating system and domestic hot water with heating timer control smoke alarm and CO alarm, door to lounge/dining room.

# View of Kitchen/Dining Room

Left clean, tidy & rubbish free. No visible marks to walls, ceiling, and internal doors, as all has been redecorated. Plus, new flooring has been fitted throughout. The pictures clearly illustrate internal excellent condition. Should you require larger pictures then these can be emailed on request.