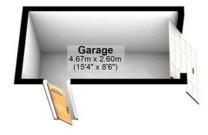

# Single Garage.

Brick built single garage with up & over door, plus personal door to rear garden.

Garage: Left neat and tidy as season presents. Should you require larger pictures then these can be emailed on request.