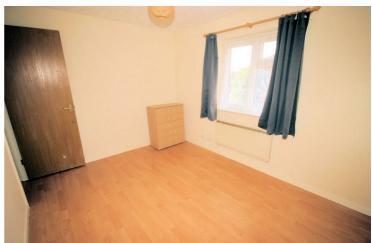

#### **Bedroom 3**

8'8" x 12'0"

Upvc double glazed window to front, wall mounted electric panel heater, wooden laminate flooring, double power point(s), textured ceiling.

#### View of Bedroom 3

Property condition: Left clean, tidy & rubbish free. No visible marks to walls and ceiling as all have been redecorated. The pictures illustrate. Should you require larger pictures then these can be emailed on request. The pictures clearly illustrate internal condition. Should you require larger pictures then these can be emailed on request