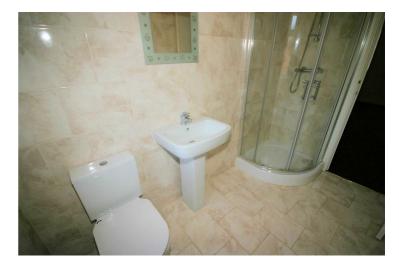

#### **En-suite Shower Room**

En-suite shower room. Three piece suite comprising: Fully tiled shower cubical with power mixer shower over and glass screen, pedestal wash hand basin, low level Wc, fully tiled walls, ceramic tiled flooring, Upvc double glazed window to the real.

#### View of En-Suite

Property condition: Left clean, tidy & rubbish free. No visible marks to walls and ceiling as all have been redecorated. The pictures illustrate. Should you require larger pictures then these can be emailed on request. The pictures clearly illustrate internal condition. Should you require larger pictures then these can be emailed on request