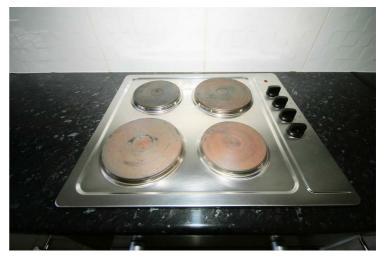

#### Kitchen/Diner

9'2" x 12'0"

Fitted with a matching range of base and eye level units with worktop space over, stainless steel sink unit with single drainer with tiled splashbacks, space for a fridge/freezer automatic washing machine, built-in eye level electric oven, four ring electric hob with extractor hood over, Upvc double glazed window to rear, electric storage heater, vinyl flooring, double power point(s), textured ceiling, double glazed patio doors to garden. Property condition: Left clean, tidy & rubbish free. No visible marks to walls and ceiling as all have been redecorated. The pictures illustrate. Should you require larger pictures then these can be emailed on request. The pictures clearly illustrate internal condition. Should you require larger pictures then these can be emailed on request

#### View of Kitchen/Diner

Property condition: Left clean, tidy & rubbish free. No visible marks to walls and ceiling as all have been redecorated. The pictures illustrate. Should you require larger pictures then these can be emailed on request. The pictures clearly illustrate internal condition. Should you require larger pictures then these can be emailed on request