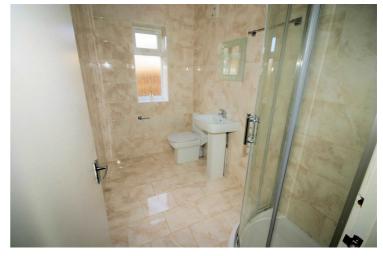

#### **En-suite Shower Room**

En-suite shower room. Three piece suite comprising: Fully tiled shower cubical with power mixer shower over and glass screen, pedestal wash hand basin, low level Wc, fully tiled walls, ceramic tiled flooring, Upvc double glazed window to the real.

# View of En-Suite