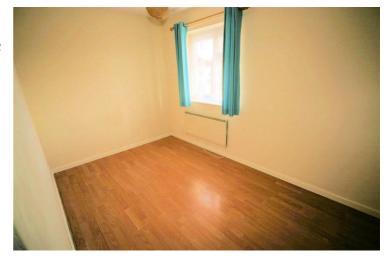

# **Bedroom 1 (Ground Floor)**

Upvc double glazed window to the front aspect, fitted carpet, power points, wall mounted electric radiator, door to en-suite shower room.

# View of Bedroom 1 (Ground Floor)

Property condition: Left clean, tidy & rubbish free. No visible marks to walls and ceiling as all have been redecorated. The pictures illustrate. Should you require larger pictures then these can be emailed on request. The pictures clearly illustrate internal condition. Should you require larger pictures then these can be emailed on request