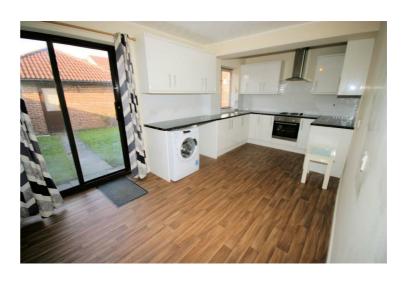

#### Kitchen/Diner

9'2" x 12'0"

Fitted with a matching range of base and eye level units with worktop space over, stainless steel sink unit with single drainer with tiled splashbacks, space for a fridge/freezer automatic washing machine, built-in eye level electric oven, four ring electric hob with extractor hood over, Upvc double glazed window to rear, electric storage heater, vinyl flooring, double power point(s), textured ceiling, double glazed patio doors to garden. Property condition: Left clean, tidy & rubbish free. No visible marks to walls and ceiling as all have been redecorated. The pictures illustrate. Should you require larger pictures then these can be emailed on request. The pictures clearly illustrate internal condition. Should you require larger pictures then these can be emailed on request

#### View of Kitchen/Diner

Property condition: Left clean, tidy & rubbish free. No visible marks to walls and ceiling as all have been redecorated. The pictures illustrate. Should you require larger pictures then these can be emailed on request. The pictures clearly illustrate internal condition. Should you require larger pictures then these can be emailed on request

# View of Kitchen/Diner