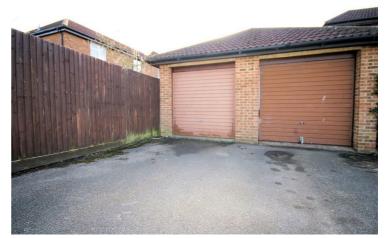

# Single Garage.

Brick built single garage with up & over door, plus personal door to rear garden.

Garage: Left neat and tidy as season presents. Should you require larger pictures then these can be emailed on request.

# **View of Inside Garage**

Garage: Left neat and tidy as season presents. Should you require larger pictures then these can be emailed on request.