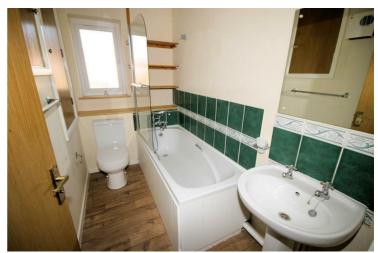

# **Family Bathroom**

Three piece comprising panelled bath with hand shower attachment over and folding glass screen and pedestal wash hand basin, tiled splashbacks, Upvc double glazed window to side, wall mounted electric convection heater, vinyl flooring, textured ceiling, airing cupboard and storage cupboard.

Property condition: Left clean, tidy & rubbish free. No visible marks to walls and ceiling as all have been redecorated. The pictures illustrate. Should you require larger pictures then these can be emailed on request. The pictures clearly illustrate internal condition. Should you require larger pictures then these can be emailed on request