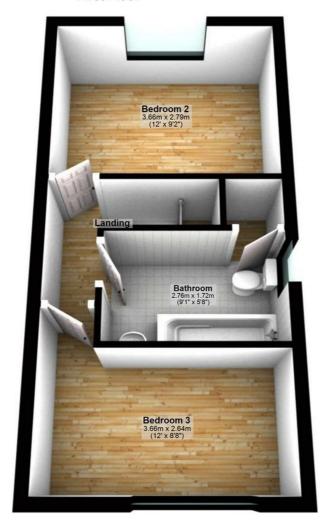

#### **First Floor**

#### Landing

#### **Bedroom 2**

9'2" x 12'0"

Upvc double glazed window to rear, wall mounted electric panel heater, wooden laminate flooring, TV point, double power point(s), textured ceiling.

Property condition: Left clean, tidy & rubbish free. No visible marks to walls and ceiling as all have been redecorated. The pictures illustrate. Should you require larger pictures then these can be emailed on request. The pictures clearly illustrate internal condition. Should you require larger pictures then these can be emailed on request

#### **Bedroom 3**

8'8" x 12'0"

Upvc double glazed window to front, wall mounted electric panel heater, wooden laminate flooring, double power point(s), textured ceiling.

# **Family Bathroom**

Three piece comprising panelled bath with hand shower attachment over and folding glass screen and pedestal wash hand basin, tiled splashbacks, Upvc double glazed window to side, wall mounted electric convection heater, vinyl flooring, textured ceiling, airing cupboard and storage cupboard.