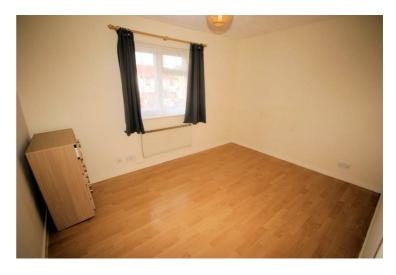

#### **Bedroom 2**

9'2" x 12'0"

Upvc double glazed window to rear, wall mounted electric panel heater, wooden laminate flooring, TV point, double power point(s), textured ceiling.

Property condition: Left clean, tidy & rubbish free. No visible marks to walls and ceiling as all have been redecorated. The pictures illustrate. Should you require larger pictures then these can be emailed on request. The pictures clearly illustrate internal condition. Should you require larger pictures then these can be emailed on request

#### View of Bedroom 2

Property condition: Left clean, tidy & rubbish free. No visible marks to walls and ceiling as all have been redecorated. The pictures illustrate. Should you require larger pictures then these can be emailed on request. The pictures clearly illustrate internal condition. Should you require larger pictures then these can be emailed on request