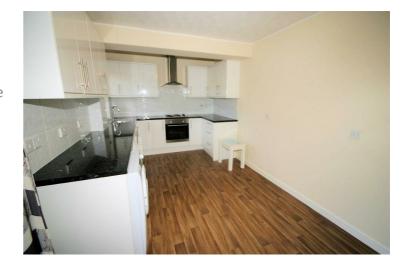

# **View of Lounge**

#### Kitchen/Diner

9'2" x 12'0"

Fitted with a matching range of base and eye level units with worktop space over, stainless steel sink unit with single drainer with tiled splashbacks, space for a fridge/freezer automatic washing machine, built-in eye level electric oven, four ring electric hob with extractor hood over, Upvc double glazed window to rear, electric storage heater, vinyl flooring, double power point(s), textured ceiling, double glazed patio doors to garden. Property condition: Left clean, tidy & rubbish free. No visible marks to walls and ceiling as all have been redecorated. The pictures illustrate. Should you require larger pictures then these can be emailed on request. The pictures clearly illustrate internal condition. Should you require larger pictures then these can be emailed on request