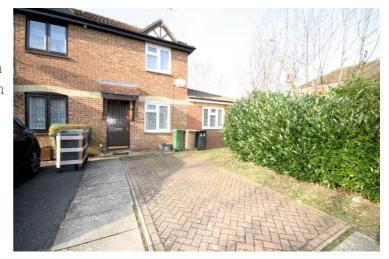

# Front Garden & Drive

Mono block drive offering off road parking, mature shrubs, side gate to rear garden.

Gardens, Frontage and Garage: Left neat and tidy as season presents. Should you require larger pictures then these can be emailed on request.