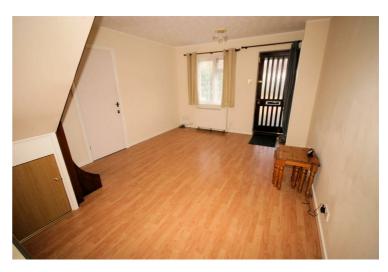

#### Lounge

15'6" x 12'0"

Upvc double glazed window to front, two electric storage heaters, wooden laminate flooring, telephone point(s), TV point(s), double power point(s), textured ceiling, storage cupboard with fuse box and electricity meter, stairs to first floor landing, door kitchen/diner.

Property condition: Left clean, tidy & rubbish free. No visible marks to walls and ceiling as all have been redecorated. The pictures illustrate. Should you require larger pictures then these can be emailed on request. The pictures clearly illustrate internal condition. Should you require larger pictures then these can be emailed on request

# **View of Lounge**