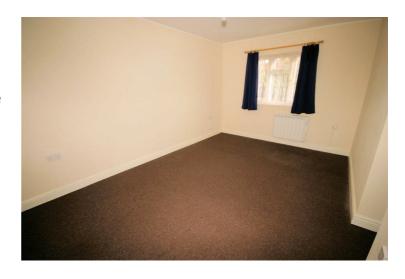

#### Lounge

15'6" x 12'0"

Upvc double glazed window to front, two electric storage heaters, wooden laminate flooring, telephone point(s), TV point(s), double power point(s), textured ceiling, storage cupboard with fuse box and electricity meter, stairs to first floor landing, door kitchen/diner.

# **View of Lounge**