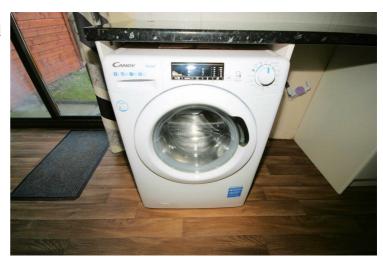

# **View of Washing Machine**

Appliances Left professionally and thoroughly cleaned and this is how it should be handed back on exit of your tenancy. Picture Illustrates. Should you require larger pictures then these can be emailed on request.