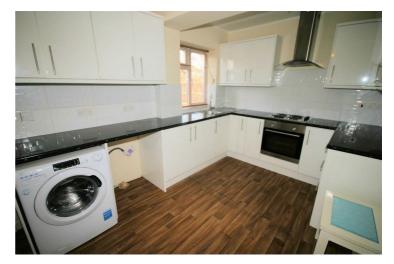

#### View of Kitchen/Diner

Property condition: Left clean, tidy & rubbish free. No visible marks to walls and ceiling as all have been redecorated. The pictures illustrate. Should you require larger pictures then these can be emailed on request. The pictures clearly illustrate internal condition. Should you require larger pictures then these can be emailed on request

# View of Kitchen/Diner

#### Kitchen/Diner

9'2" x 12'0"

Fitted with a matching range of base and eye level units with worktop space over, stainless steel sink unit with single drainer with tiled splashbacks, space for a fridge/freezer automatic washing machine, built-in eye level electric oven, four ring electric hob with extractor hood over, Upvc double glazed window to rear, electric storage heater, vinyl flooring, double power point(s), textured ceiling, double glazed patio doors to garden. Property condition: Left clean, tidy & rubbish free. No visible marks to walls and ceiling as all have been redecorated. The pictures illustrate. Should you require larger pictures then these can be emailed on request. The pictures clearly illustrate internal condition. Should you require larger pictures then these can be emailed on request