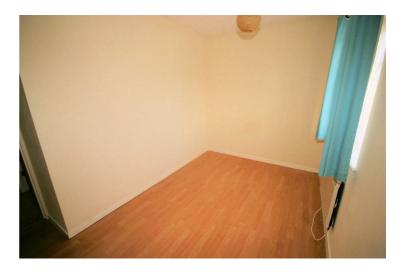

#### **Bedroom 3**

8'8" x 12'0"

Upvc double glazed window to front, wall mounted electric panel heater, wooden laminate flooring, double power point(s), textured ceiling.

#### View of Bedroom 3

Property condition: Left clean, tidy & rubbish free. No visible marks to walls and ceiling as all have been redecorated. The pictures illustrate. Should you require larger pictures then these can be emailed on request. The pictures clearly illustrate internal condition. Should you require larger pictures then these can be emailed on request