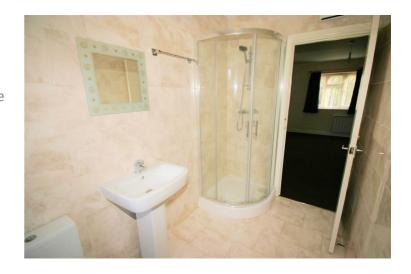

#### **En-suite Shower Room**

En-suite shower room. Three piece suite comprising: Fully tiled shower cubical with power mixer shower over and glass screen, pedestal wash hand basin, low level Wc, fully tiled walls, ceramic tiled flooring, Upvc double glazed window to the real.

#### View of En-Suite

Property condition: Left clean, tidy & rubbish free. No visible marks to walls and ceiling as all have been redecorated. The pictures illustrate. Should you require larger pictures then these can be emailed on request. The pictures clearly illustrate internal condition. Should you require larger pictures then these can be emailed on request