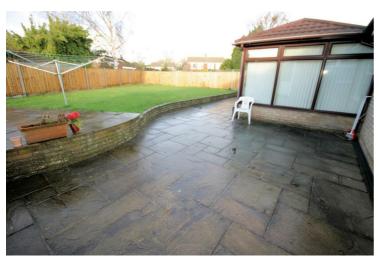

### Rear Garden

Large paved patio area, lawn area, side access to the front. Gardens, Frontage and Garage: Left neat and tidy as season presents. Should you require larger pictures then these can be emailed on request.

View of Rear Garden

Gardens, Frontage and Garage: Left neat and tidy as season presents. Should you require larger pictures then these can be emailed on request.