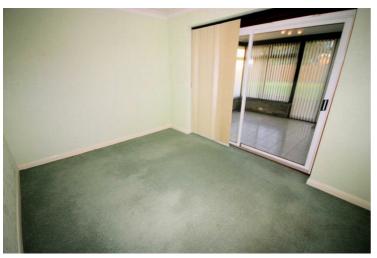

### Bedroom 2 14'8" x 9'4" (4.48m x 2.84m)

Fitted wardrobe(s) with full-length mirrored sliding doors, hanging rails, shelving and overhead storage, fitted carpet, double power point(s), textured ceiling, double glazed sliding doors to conservatory.

### View of Bedroom 2