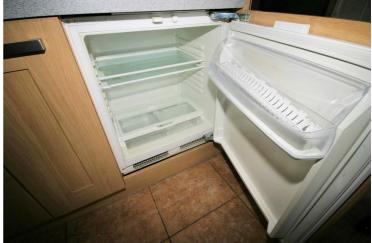

# View of Hob

Appliances: Left cleaned and this is how it should be handed back on exit of your tenancy. Picture Illustrates. Should you require larger pictures then these can be emailed on request.

View of Fridge

Appliances: Left cleaned and this is how it should be handed back on exit of your tenancy. Picture Illustrates. Should you require larger pictures then these can be emailed on request.