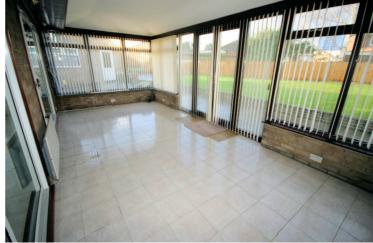

### Conservatory

Half brick and uPVC double glazed construction with uPVC double glazed windows to all sides and with vertical blinds, power and lights connected, wall mounted electric panel heater, ceramic tiled flooring, TV point(s), uPVC double glazed French double doors to rear garden.

Property condition: Left clean, tidy & rubbish free. No visible marks to walls and ceiling as all have been redecorated. The pictures illustrate. . Should you require larger pictures then these can be emailed on request. The pictures clearly illustrate internal condition. Should you require larger pictures then these can be emailed on request

### View of Conservatory

Property condition: Left clean, tidy & rubbish free. No visible marks to walls and ceiling as all have been redecorated. The pictures illustrate. . Should you require larger pictures then these can be emailed on request. The pictures clearly illustrate internal condition. Should you require larger pictures then these can be emailed on request