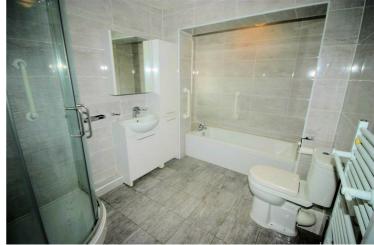

# Family Bathroom

Recently refitted family bathroom: Four piece suite comprising panelled bath, vanity wash hand basin in vanity unit with cupboards under and side and mixer tap, tiled double shower cubicle with power shower and glass screen, low-level WC, full height ceramic tiling to all walls, heated towel rail, extractor fan, mirrored cabinets, uPVC double glazed window to front, ceramic tiled flooring, textured ceiling.

### View of Family Bathroom

marks to walls and ceiling as all have been redecorated. The pictures illustrate. . Should you require larger pictures then these can be emailed on request. The pictures clearly illustrate internal condition. Should you require larger pictures then these can be emailed on request