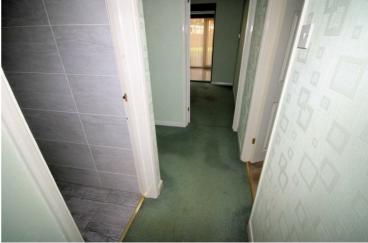

Fitted carpet, two wall lights, textured ceiling with smoke detector, access to loft space.

Property condition: Left clean, tidy & rubbish free. No visible marks to walls and ceiling as all have been redecorated. The pictures illustrate. . Should you require larger pictures then these can be emailed on request. The pictures clearly illustrate internal condition. Should you require larger pictures then these can be emailed on request

Property condition: Left clean, tidy & rubbish free. No visible marks to walls and ceiling as all have been redecorated. The pictures illustrate. . Should you require larger pictures then these can be emailed on request. The pictures clearly illustrate internal condition. Should you require larger pictures then these can be emailed on request