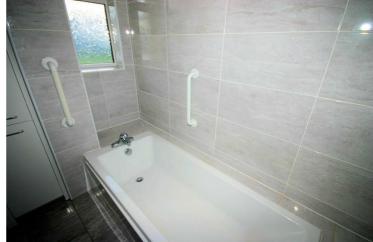

# Family Bathroom

Recently refitted family bathroom: Four piece suite comprising panelled bath, vanity wash hand basin in vanity unit with cupboards under and side and mixer tap, tiled double shower cubicle with power shower and glass screen, low-level WC, full height ceramic tiling to all walls, heated towel rail, extractor fan, mirrored cabinets, uPVC double glazed window to front, ceramic tiled flooring, textured ceiling.

### View of Family Bathroom

Property condition: Left clean, tidy & rubbish free. No visible marks to walls and ceiling as all have been redecorated. The pictures illustrate. . Should you require larger pictures then these can be emailed on request. The pictures clearly illustrate internal condition. Should you require larger pictures then these can be emailed on request