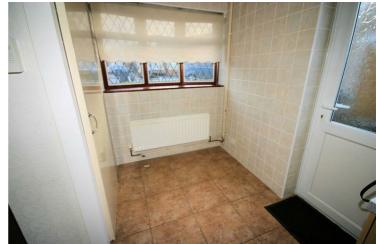

**Kitchen/Breakfast Room** 13'7" x 6'7" (4.15m x 2.00m)

Fitted with a matching range of base and eye level units with worktop space over, stainless steel sink unit with single drainer and mixer tap and tiled splashbacks, space & plumbing for a automatic washing machine, built-in eye level electric fan assisted double oven, ceramic hob with extractor hood over, double glazed bow window to front, uPVC double glazed window to front with blind, double radiator, ceramic tiled flooring, double power point(s), timber panelled ceiling, uPVC double glazed door to side of property with net curtain, sliding door to entrance hall. Property condition: Left clean, tidy & rubbish free. No visible marks to walls and ceiling as all have been redecorated. The pictures illustrate. . Should you require larger pictures then these can be emailed on request. The pictures clearly illustrate

internal condition. Should you require larger pictures then these can be emailed on request

View of Kitchen/Breakfast Room

Property condition: Left clean, tidy & rubbish free. No visible marks to walls and ceiling as all have been redecorated. The pictures illustrate. . Should you require larger pictures then these can be emailed on request. The pictures clearly illustrate internal condition. Should you require larger pictures then these can be emailed on request

View of Kitchen/Breakfast Room

Property condition: Left clean, tidy & rubbish free. No visible marks to walls and ceiling as all have been redecorated. The pictures illustrate. Should you require larger pictures then these can be emailed on request. The pictures clearly illustrate internal condition. Should you require larger pictures then these can be emailed on request