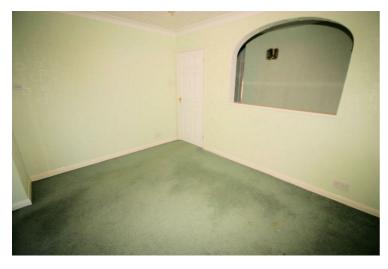

**Bedroom 3 / Dining Room** 8'10" x 11'10" (2.68m x 3.61m)

Fitted carpet, double power point(s), coving to textured ceiling, double glazed patio door to conservatory with curtains and pole, open arch into inner hallway.

Property condition: Left clean, tidy & rubbish free. No visible marks to walls and ceiling as all have been redecorated. The pictures illustrate. Should you require larger pictures then these can be emailed on request. The pictures clearly illustrate internal condition. Should you require larger pictures then these can be emailed on request

# View of Bedroom 3 / Dining Room

Property condition: Left clean, tidy & rubbish free. No visible marks to walls and ceiling as all have been redecorated. The pictures illustrate. . Should you require larger pictures then these can be emailed on request. The pictures clearly illustrate internal condition. Should you require larger pictures then these can be emailed on request