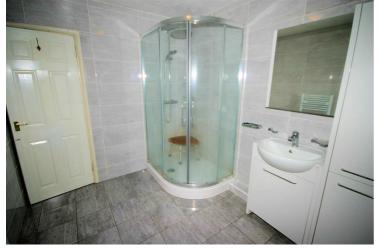

# Family Bathroom

Recently refitted family bathroom: Four piece suite comprising panelled bath, vanity wash hand basin in vanity unit with cupboards under and side and mixer tap, tiled double shower cubicle with power shower and glass screen, low-level WC, full height ceramic tiling to all walls, heated towel rail, extractor fan, mirrored cabinets, uPVC double glazed window to front, ceramic tiled flooring, textured ceiling.

### View of Family Bathroom

Property condition: Left clean, tidy & rubbish free. No visible Property condition: Left clean, tidy & rubbish free. No visible marks to walls and ceiling as all have been redecorated. The pictures illustrate. . Should you require larger pictures then these can be emailed on request. The pictures clearly illustrate internal condition. Should you require larger pictures then these can be emailed on request