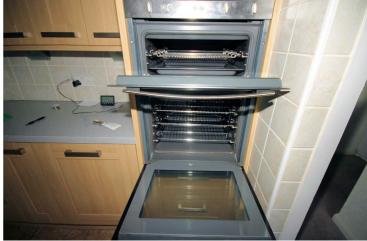

### View of Double Oven

exit of your tenancy. Picture Illustrates. Should you require back on exit of your tenancy. Picture Illustrates. Should you larger pictures then these can be emailed on request.

Sink: Left cleaned and this is how it should be handed back on Appliances: Left cleaned and this is how it should be handed require larger pictures then these can be emailed on request.