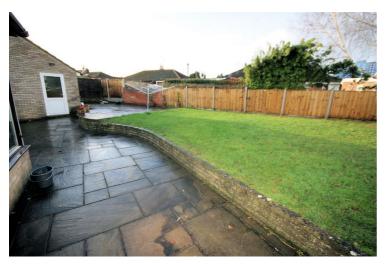

### Rear Garden

Large paved patio area, lawn area, side access to the front. Gardens, Frontage and Garage: Left neat and tidy as season presents. Should you require larger pictures then these can be emailed on request.

View of Rear Garden

Gardens, Frontage and Garage: Left neat and tidy as season presents. Should you require larger pictures then these can be emailed on request.