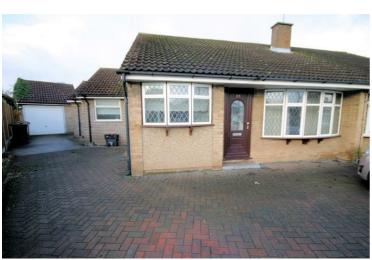

### Frontage

Mono block frontage offing off road parking for 4/6 vehicles. Side access through to the rear garden.

Gardens, Frontage and Garage: Left neat and tidy as season presents. Should you require larger pictures then these can be emailed on request.

View of Side

Gardens, Frontage and Garage: Left neat and tidy as season presents. Should you require larger pictures then these can be emailed on request.