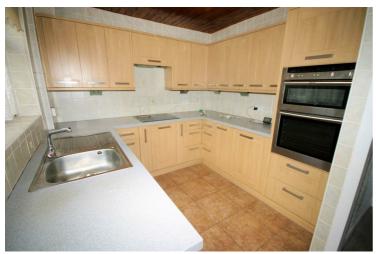

**Kitchen/Breakfast Room** 13'7" x 6'7" (4.15m x 2.00m)

Fitted with a matching range of base and eye level units with worktop space over, stainless steel sink unit with single drainer and mixer tap and tiled splashbacks, space & plumbing for a automatic washing machine, built-in eye level electric fan assisted double oven, ceramic hob with extractor hood over, double glazed bow window to front, uPVC double glazed window to front with blind, double radiator, ceramic tiled flooring, double power point(s), timber panelled ceiling, uPVC double glazed door to side of property with net curtain, sliding door to entrance hall. Property condition: Left clean, tidy & rubbish free. No visible marks to walls and ceiling as all have been redecorated. The pictures illustrate. . Should you require larger pictures then these can be emailed on request. The pictures clearly illustrate

internal condition. Should you require larger pictures then these can be emailed on request

View of Kitchen/Breakfast Room

Property condition: Left clean, tidy & rubbish free. No visible marks to walls and ceiling as all have been redecorated. The pictures illustrate. . Should you require larger pictures then these can be emailed on request. The pictures clearly illustrate internal condition. Should you require larger pictures then these can be emailed on request

View of Kitchen/Breakfast Room

Property condition: Left clean, tidy & rubbish free. No visible marks to walls and ceiling as all have been redecorated. The pictures illustrate. Should you require larger pictures then these can be emailed on request. The pictures clearly illustrate internal condition. Should you require larger pictures then these can be emailed on request