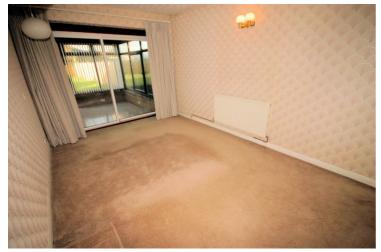

### Bedroom 2 14'8" x 9'4" (4.48m x 2.84m)

Fitted wardrobe(s) with full-length mirrored sliding doors, hanging rails, shelving and overhead storage, fitted carpet, double power point(s), textured ceiling, double glazed sliding doors to conservatory.

Property condition: Left clean, tidy & rubbish free. No visible marks to walls and ceiling as all have been redecorated. The pictures illustrate. . Should you require larger pictures then these can be emailed on request. The pictures clearly illustrate internal condition. Should you require larger pictures then these can be emailed on request

### View of Bedroom 2