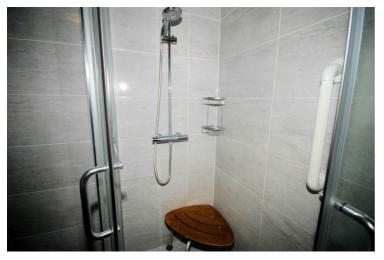

# Family Bathroom

Recently refitted family bathroom: Four piece suite comprising panelled bath, vanity wash hand basin in vanity unit with cupboards under and side and mixer tap, tiled double shower cubicle with power shower and glass screen, low-level WC, full height ceramic tiling to all walls, heated towel rail, extractor fan, mirrored cabinets, uPVC double glazed window to front, ceramic tiled flooring, textured ceiling.

### View of Family Bathroom

Property condition: Left clean, tidy & rubbish free. No visible marks to walls and ceiling as all have been redecorated. The pictures illustrate. . Should you require larger pictures then these can be emailed on request. The pictures clearly illustrate internal condition. Should you require larger pictures then these can be emailed on request