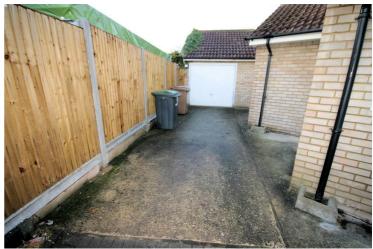

View of Side

Gardens, Frontage and Garage: Left neat and tidy as season presents. Should you require larger pictures then these can be emailed on request.