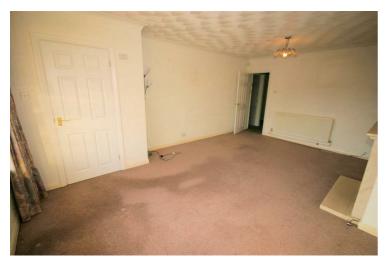

### Lounge 19'0" x 12'8" (5.79m x 3.85m)

Double glazed bow window to front with curtains and pole, double radiator, fitted carpet, TV point(s), double power point(s),

coving to textured ceiling, living flame gas fire set in a feature Inner Hallway fireplace.

Property condition: Left clean, tidy & rubbish free. No visible marks to walls and ceiling as all have been redecorated. The pictures illustrate. . Should you require larger pictures then these can be emailed on request. The pictures clearly illustrate internal condition. Should you require larger pictures then these can be emailed on request

# View of Lounge

Property condition: Left clean, tidy & rubbish free. No visible View of Inner Hall marks to walls and ceiling as all have been redecorated. The pictures illustrate. . Should you require larger pictures then these can be emailed on request. The pictures clearly illustrate internal condition. Should you require larger pictures then these can be emailed on request

### View of Lounge

Property condition: Left clean, tidy & rubbish free. No visible marks to walls and ceiling as all have been redecorated. The pictures illustrate. . Should you require larger pictures then these can be emailed on request. The pictures clearly illustrate internal condition. Should you require larger pictures then these can be emailed on request