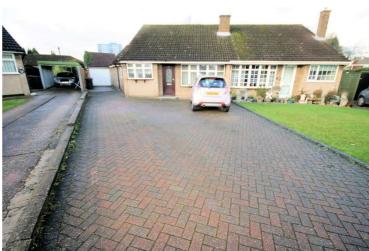

### Frontage

Mono block frontage offing off road parking for 4/6 vehicles. Side access through to the rear garden.

Gardens, Frontage and Garage: Left neat and tidy as season presents. Should you require larger pictures then these can be emailed on request.

# Off Road Parking to Front

Gardens, Frontage and Garage: Left neat and tidy as season presents. Should you require larger pictures then these can be emailed on request.

**One & Half Width Garage** 59'0''' x 39'4''' (18' x 12')