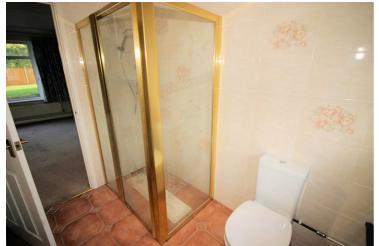

# Family Bathroom

Recently refitted family bathroom: Four piece suite comprising panelled bath, vanity wash hand basin in vanity unit with cupboards under and side and mixer tap, tiled double shower cubicle with power shower and glass screen, low-level WC, full height ceramic tiling to all walls, heated towel rail, extractor fan, mirrored cabinets, uPVC double glazed window to front, ceramic tiled flooring, textured ceiling.

### View of Family Bathroom

marks to walls and ceiling as all have been redecorated. The pictures illustrate. . Should you require larger pictures then these can be emailed on request. The pictures clearly illustrate internal condition. Should you require larger pictures then these can be emailed on request

### View of Family Bathroom

Property condition: Left clean, tidy & rubbish free. No visible Property condition: Left clean, tidy & rubbish free. No visible marks to walls and ceiling as all have been redecorated. The pictures illustrate. . Should you require larger pictures then these can be emailed on request. The pictures clearly illustrate internal condition. Should you require larger pictures then these can be emailed on request

### View of Family Bathroom

Property condition: Left clean, tidy & rubbish free. No visible marks to walls and ceiling as all have been redecorated. The pictures illustrate. . Should you require larger pictures then these can be emailed on request. The pictures clearly illustrate internal condition. Should you require larger pictures then these can be emailed on request