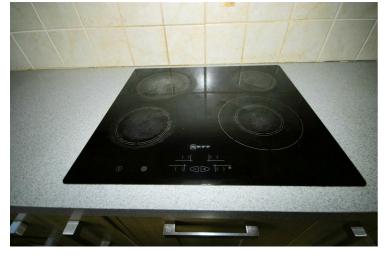

# View of Hob

Appliances: Left cleaned and this is how it should be handed back on exit of your tenancy. Picture Illustrates. Should you require larger pictures then these can be emailed on request.

View of Fridge