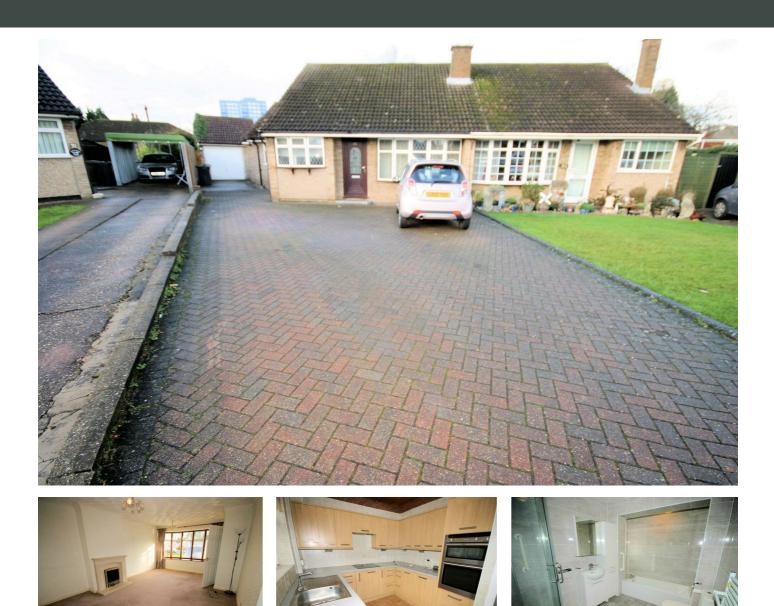

# Estd. 2000

dg Property Consultants are offering this spacious & superbly presented 2/3 bedroom semi detached Bungalow, located in the sought after Leagrave area, ideal for a commuter.

Accommodation comprising: Entrance hall, combined large lounge, fitted kitchen/breakfast room, 2/3 bedrooms, 3 bedroom could be dining room, large conservatory and 4 piece family bathroom, front and large rear gardens, off road parking for 4 vehicles and a single garage, Benefits include: Double glazing and gas central heating.

Available from 22nd December 2022 as unfurnished.

Call Team dg to arrange a viewing on 01582-580500

2 High Street, Toddington, Bedfordshire, LU5 6BY dgpropertyconsultants.co.uk 01582 580500

01582 580500