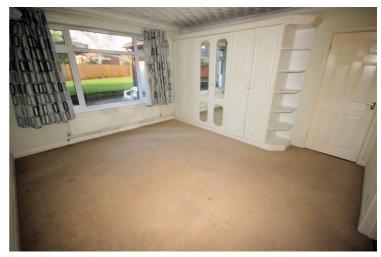

### Bedroom 1 13'1" x 13'0" (4.00m x 3.97m)

UPVC double glazed window to rear, built-in wardrobe(s), 2 x bedside cabinets, double radiator, fitted carpet, double power point(s), two wall lights, coving to textured ceiling, door to ensuite shower room.

Property condition: Left clean, tidy & rubbish free. No visible marks to walls and ceiling as all have been redecorated. The pictures illustrate. . Should you require larger pictures then these can be emailed on request. The pictures clearly illustrate internal condition. Should you require larger pictures then these can be emailed on request

# View of Bedroom 1

marks to walls and ceiling as all have been redecorated. The pictures illustrate. . Should you require larger pictures then these can be emailed on request. The pictures clearly illustrate internal condition. Should you require larger pictures then these can be emailed on request