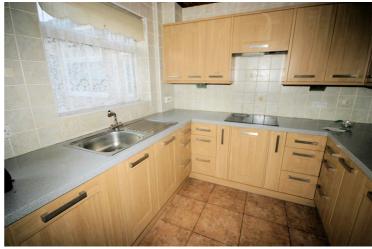

**Kitchen/Breakfast Room** 13'7" x 6'7" (4.15m x 2.00m)

Fitted with a matching range of base and eye level units with worktop space over, stainless steel sink unit with single drainer and mixer tap and tiled splashbacks, space & plumbing for a automatic washing machine, built-in eye level electric fan assisted double oven, ceramic hob with extractor hood over, double glazed bow window to front, uPVC double glazed window to front with blind, double radiator, ceramic tiled flooring, double power point(s), timber panelled ceiling, uPVC double glazed door to side of property with net curtain, sliding door to entrance hall. Property condition: Left clean, tidy & rubbish free. No visible marks to walls and ceiling as all have been redecorated. The pictures illustrate. . Should you require larger pictures then these can be emailed on request. The pictures clearly illustrate

internal condition. Should you require larger pictures then these can be emailed on request

View of Kitchen/Breakfast Room

Property condition: Left clean, tidy & rubbish free. No visible marks to walls and ceiling as all have been redecorated. The pictures illustrate. . Should you require larger pictures then these can be emailed on request. The pictures clearly illustrate internal condition. Should you require larger pictures then these can be emailed on request

View of Kitchen/Breakfast Room

Property condition: Left clean, tidy & rubbish free. No visible marks to walls and ceiling as all have been redecorated. The pictures illustrate. Should you require larger pictures then these can be emailed on request. The pictures clearly illustrate internal condition. Should you require larger pictures then these can be emailed on request