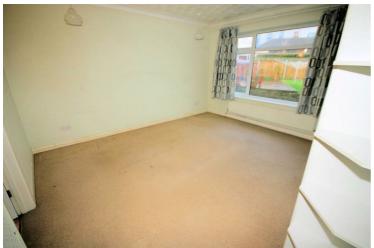

### Bedroom 2 14'8" x 9'4" (4.48m x 2.84m)

Fitted wardrobe(s) with full-length mirrored sliding doors, hanging rails, shelving and overhead storage, fitted carpet, double power point(s), textured ceiling, double glazed sliding doors to conservatory.

Property condition: Left clean, tidy & rubbish free. No visible marks to walls and ceiling as all have been redecorated. The pictures illustrate. . Should you require larger pictures then these can be emailed on request. The pictures clearly illustrate internal condition. Should you require larger pictures then these can be emailed on request

### View of Bedroom 2