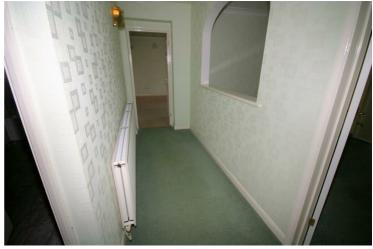

Fitted carpet, two wall lights, textured ceiling with smoke detector, access to loft space.

Property condition: Left clean, tidy & rubbish free. No visible marks to walls and ceiling as all have been redecorated. The pictures illustrate. . Should you require larger pictures then these can be emailed on request. The pictures clearly illustrate internal condition. Should you require larger pictures then these can be emailed on request

Property condition: Left clean, tidy & rubbish free. No visible marks to walls and ceiling as all have been redecorated. The pictures illustrate. . Should you require larger pictures then these can be emailed on request. The pictures clearly illustrate internal condition. Should you require larger pictures then these can be emailed on request