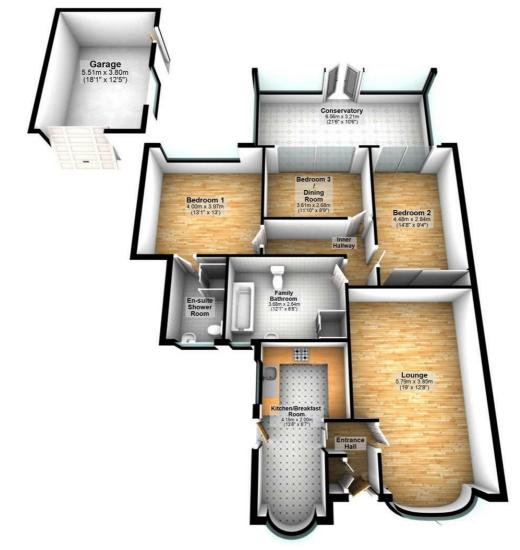

# Estd. 2000

dg Property Consultants are offering this spacious & superbly presented 2/3 bedroom semi detached Bungalow, located in the sought after Leagrave area, ideal for a commuter.

Accommodation comprising: Entrance hall, combined large lounge, fitted kitchen/breakfast room, 2/3 bedrooms, 3 bedroom could be dining room, large conservatory and 4 piece family bathroom, front and large rear gardens, off road parking for 4 vehicles and a single garage, Benefits include: Double glazing and gas central heating.

### Ground Floor

**Kitchen/Breakfast Room** 13'7" x 6'7" (4.15m x 2.00m)

Fitted with a matching range of base and eye level units with worktop space over, stainless steel sink unit with single drainer and mixer tap and tiled splashbacks, space & plumbing for a automatic washing machine, built-in eye level electric fan assisted double oven, ceramic hob with extractor hood over, double glazed bow window to front, uPVC double glazed window to front with blind, double radiator, ceramic tiled flooring, double power point(s), timber panelled ceiling, uPVC double glazed door to side of property with net curtain, sliding door to entrance hall. Property condition: Left clean, tidy & rubbish free. No visible marks to walls and ceiling as all have been redecorated. The pictures illustrate. . Should you require larger pictures then these can be emailed on request. The pictures clearly illustrate

### Lounge 19'0" x 12'8" (5.79m x 3.85m)

Double glazed bow window to front with curtains and pole, double radiator, fitted carpet, TV point(s), double power point(s),

coving to textured ceiling, living flame gas fire set in a feature Inner Hallway fireplace.

**Bedroom 3 / Dining Room** 8'10" x 11'10" (2.68m x 3.61m)

Fitted carpet, double power point(s), coving to textured ceiling, double glazed patio door to conservatory with curtains and pole, open arch into inner hallway.

### Conservatory

Half brick and uPVC double glazed construction with uPVC double glazed windows to all sides and with vertical blinds, power and lights connected, wall mounted electric panel heater, ceramic tiled flooring, TV point(s), uPVC double glazed French double doors to rear garden.

### Bedroom 1 13'1" x 13'0" (4.00m x 3.97m)

UPVC double glazed window to rear, built-in wardrobe(s), 2 x bedside cabinets, double radiator, fitted carpet, double power point(s), two wall lights, coving to textured ceiling, door to ensuite shower room.

# **En-suite Shower Room**

Three piece suite comprising tiled double shower cubicle with power shower and glass screen, pedestal wash hand basin, lowlevel WC and extractor fan, wall mounted mirror full height ceramic tiling to all walls, uPVC double glazed window to front, single radiator, ceramic tiled flooring, textured ceiling.

### Bedroom 2 14'8" x 9'4" (4.48m x 2.84m)

Fitted wardrobe(s) with full-length mirrored sliding doors, hanging rails, shelving and overhead storage, fitted carpet, double power point(s), textured ceiling, double glazed sliding doors to conservatory.

# Family Bathroom

Recently refitted family bathroom: Four piece suite comprising panelled bath, vanity wash hand basin in vanity unit with cupboards under and side and mixer tap, tiled double shower cubicle with power shower and glass screen, low-level WC, full height ceramic tiling to all walls, heated towel rail, extractor fan, mirrored cabinets, uPVC double glazed window to front, ceramic tiled flooring, textured ceiling.

# Off Road Parking to Front

Gardens, Frontage and Garage: Left neat and tidy as season presents. Should you require larger pictures then these can be emailed on request.

**One & Half Width Garage** 59'0''' x 39'4''' (18' x 12')