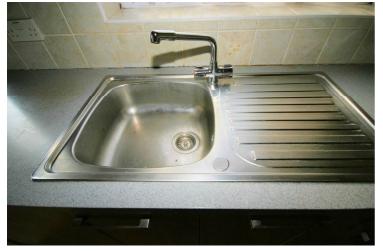

### View of Sink

Sink: Left cleaned and this is how it should be handed back on Appliances: Left cleaned and this is how it should be handed require larger pictures then these can be emailed on request.