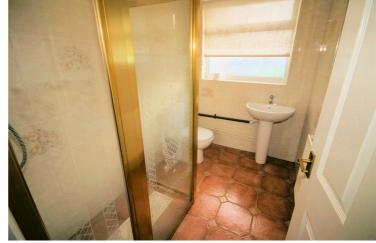

# Family Bathroom

Recently refitted family bathroom: Four piece suite comprising panelled bath, vanity wash hand basin in vanity unit with cupboards under and side and mixer tap, tiled double shower cubicle with power shower and glass screen, low-level WC, full height ceramic tiling to all walls, heated towel rail, extractor fan, mirrored cabinets, uPVC double glazed window to front, ceramic tiled flooring, textured ceiling.

### View of Family Bathroom

marks to walls and ceiling as all have been redecorated. The pictures illustrate. . Should you require larger pictures then these can be emailed on request. The pictures clearly illustrate internal condition. Should you require larger pictures then these can be emailed on request

### View of Family Bathroom

Property condition: Left clean, tidy & rubbish free. No visible Property condition: Left clean, tidy & rubbish free. No visible marks to walls and ceiling as all have been redecorated. The pictures illustrate. . Should you require larger pictures then these can be emailed on request. The pictures clearly illustrate internal condition. Should you require larger pictures then these can be emailed on request

### View of Family Bathroom

Property condition: Left clean, tidy & rubbish free. No visible marks to walls and ceiling as all have been redecorated. The pictures illustrate. . Should you require larger pictures then these can be emailed on request. The pictures clearly illustrate internal condition. Should you require larger pictures then these can be emailed on request