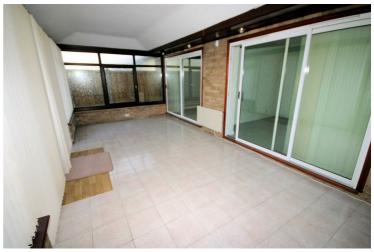

### Conservatory

Half brick and uPVC double glazed construction with uPVC double glazed windows to all sides and with vertical blinds, power and lights connected, wall mounted electric panel heater, ceramic tiled flooring, TV point(s), uPVC double glazed French double doors to rear garden.

View of Conservatory

Property condition: Left clean, tidy & rubbish free. No visible Property condition: Left clean, tidy & rubbish free. No visible marks to walls and ceiling as all have been redecorated. The pictures illustrate. . Should you require larger pictures then these can be emailed on request. The pictures clearly illustrate internal condition. Should you require larger pictures then these can be emailed on request