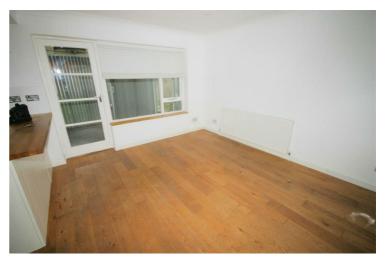

# Lounge/ Dining Room

#### 25'7" x 16'3" max

Replacement PVCu double glazed window to front with newly fitted blinds, window to rear with newly fitted blinds, newly fitted wooden flooring, double radiator, glazed door to conservatory, open plan to fitted Kitchen. Left clean, tidy & rubbish free. No visible marks to walls and ceiling as all has been redecorated. The pictures illustrates. . Should you require larger pictures then these can be emailed on request.

# View of Lounge/ Dining Room

# View of Lounge/ Dining Room

Left clean, tidy & rubbish free. No visible marks to walls and ceiling as all has been redecorated. The pictures illustrates. . Should you require larger pictures then these can be emailed on request.