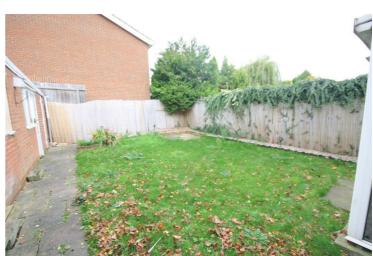

#### **Rear Garden**

Enclosed by timber panelled fence to rear and side, mainly laid to lawn with barked borders, gated side access to side leading to the front.

Gardens, Frontage and Garage: Left neat and tidy as season presents. Should you require larger pictures then these can be emailed on request.

# View of Rear Garden

Garage: Left neat and tidy as season presents. Should you require larger pictures then these can be emailed on request.