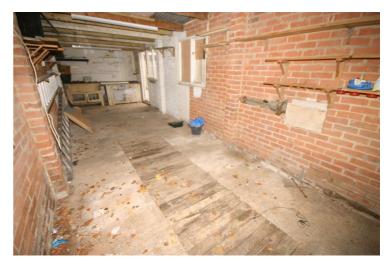

# **Double Length Garage**

#### 27'6" x 8'6"

Detached double length garage with two windows to side, metal up and over door to the front, side personal door to rear garden and power and light connected.

Garage: Left neat and tidy as season presents. Should you require larger pictures then these can be emailed on request.

#### **View of Garage**

Garage: Left neat and tidy as season presents. Should you require larger pictures then these can be emailed on request.