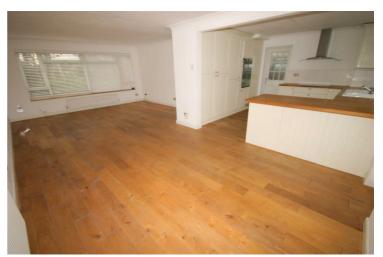

# Lounge/ Dining Room

#### 25'7" x 16'3" max

Replacement PVCu double glazed window to front with newly fitted blinds, window to rear with newly fitted blinds, newly fitted wooden flooring, double radiator, glazed door to conservatory, open plan to fitted Kitchen. Left clean, tidy & rubbish free. No visible marks to walls and ceiling as all has been redecorated. The pictures illustrates. . Should you require larger pictures then these can be emailed on request.

# View of Lounge/ Dining Room

# View of Lounge/ Dining Room

Left clean, tidy & rubbish free. No visible marks to walls and ceiling as all has been redecorated. The pictures illustrates. . Should you require larger pictures then these can be emailed on request.