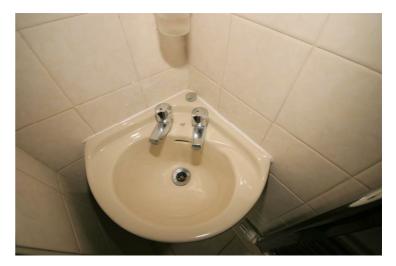

## View of Sink in WC

Left clean, tidy & rubbish free. No visible marks to walls and ceiling as all has been redecorated. The pictures illustrates. . Should you require larger pictures then these can be emailed on request.