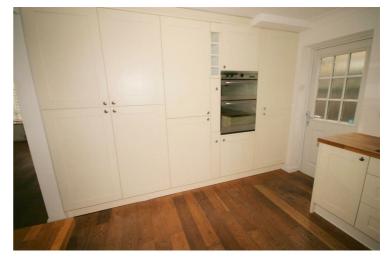

## **Fitted kitchen**

11'6" x 10'10"

Newly fitted kitchen with a matching range of base and eye level units with beech worktop over, one & half bowl ceramic sink unit with single drainer with mixer tap and tiled splashbacks, new fridge, new freezer, new automatic washing machine and new tumble drier, new built-in eye level electric fan assisted oven, new five ring halogen hob with new extractor hood over, replacement PVCu double glazed window to rear with newly fitted blinds, newly fitted wooden flooring, double power point(s), coved ceiling with recessed spotlights, wall mounted concealed gas combination boiler serving heating system and domestic hot water with heating timer control, double glazed door to garden.

Left clean, tidy & rubbish free. No visible marks to walls and ceiling as all has been redecorated. The pictures illustrates. . Should you require larger pictures then these can be emailed on request.