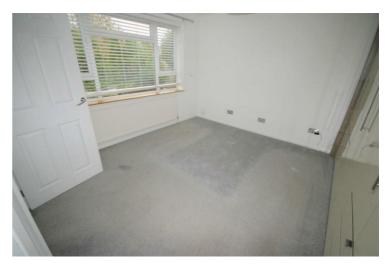

#### Bedroom 2

13'0" x 11'8"

Replacement PVCu double glazed window to front with newly fitted blinds and curtains, single radiator, fitted carpet, double power point(s).

#### View of Bedroom 2

Left clean, tidy & rubbish free. No visible marks to walls and ceiling as all has been redecorated. The pictures illustrates. . Should you require larger pictures then these can be emailed on request.