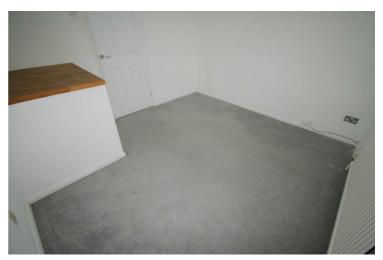

#### **Ground Floor**

# **Entrance Hall**

PVCu entrance door, double radiator, wooden flooring, double power point(s), coved ceiling, carpeted stairs to first floor landing, newly fitted wooden flooring, built-in storage cupboard, door to lounge/dining room, door to cloakroom. Left clean, tidy & rubbish free. No visible marks to walls and ceiling as all has been redecorated. The pictures illustrates. . Should you require larger pictures then these can be emailed on request.

# **View of Entrance Hall**

Left clean, tidy & rubbish free. No visible marks to walls and ceiling as all has been redecorated. The pictures illustrates. . Should you require larger pictures then these can be emailed on request.