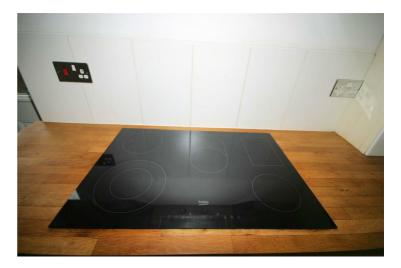

# View of Hob

Appliance: Left cleaned. Picture Illustrates. Should you require larger pictures then these can be emailed on request.