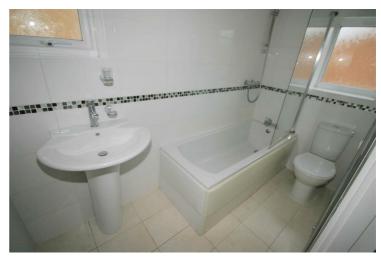

# Family Bathroom

Recently refitted with three piece suite comprising panelled bath with independent power shower over, mixer tap and glass screen, pedestal wash hand basin with mixer tap, low-level WC, full height ceramic tiling to all walls, heated towel rail, extractor fan, replacement PVCu double glazed window to rear, replacement PVCu double glazed window to side, ceramic tiled flooring.

Left clean, tidy & rubbish free. No visible marks to walls and ceiling as all has been redecorated. The pictures illustrates. . Should you require larger pictures then these can be emailed on request.

# **View of Family Bathroom**

Left clean, tidy & rubbish free. No visible marks to walls and ceiling as all has been redecorated. The pictures illustrates. . Should you require larger pictures then these can be emailed on request.