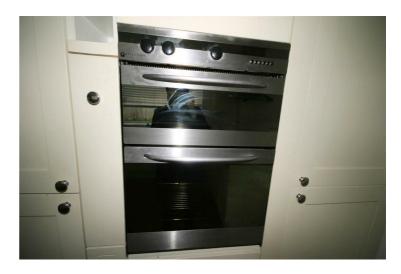

# View of Oven/Grill

Appliance: Left cleaned. Picture Illustrates. Should you require larger pictures then these can be emailed on request.

# View of Oven

Appliance: Left cleaned. Picture Illustrates. Should you require larger pictures then these can be emailed on request.