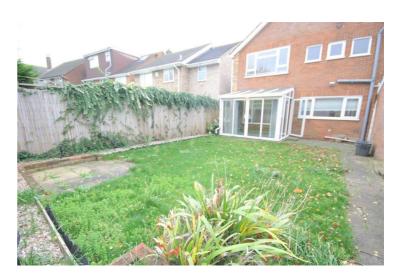

#### **Rear Garden**

Enclosed by timber panelled fence to rear and side, mainly laid to lawn with barked borders, gated side access to side leading to the front.

Gardens, Frontage and Garage: Left neat and tidy as season presents. Should you require larger pictures then these can be emailed on request.

# View of Rear Garden

Garage: Left neat and tidy as season presents. Should you require larger pictures then these can be emailed on request.