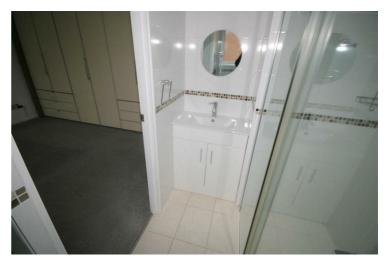

# **En-suite Shower Room**

Recently refitted with three piece suite comprising tiled double shower cubicle with power shower and glass screen, vanity wash hand basin in vanity unit with cupboards under, low-level WC and full height ceramic tiling to all walls, heated towel rail, extractor fan, replacement PVCu double glazed window to rear, ceramic tiled flooring. Left clean, tidy & rubbish free. No visible marks to walls and ceiling as all has been redecorated. The pictures illustrates. . Should you require larger pictures then these can be emailed on request.

#### View of En-suite Shower Room

#### View of En-suite Shower Room

Left clean, tidy & rubbish free. No visible marks to walls and ceiling as all has been redecorated. The pictures illustrates. . Should you require larger pictures then these can be emailed on request.

# View of En Suite

Left clean, tidy & rubbish free. No visible marks to walls and ceiling as all has been redecorated. The pictures illustrates. . Should you require larger pictures then these can be emailed on request.