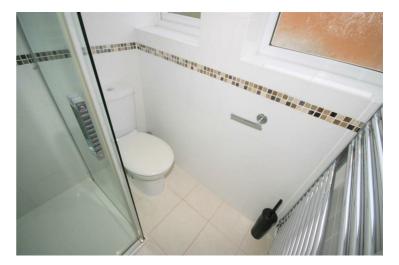

# **En-suite Shower Room**

Recently refitted with three piece suite comprising tiled double shower cubicle with power shower and glass screen, vanity wash hand basin in vanity unit with cupboards under, low-level WC and full height ceramic tiling to all walls, heated towel rail, extractor fan, replacement PVCu double glazed window to rear, ceramic tiled flooring. Left clean, tidy & rubbish free. No visible marks to walls and ceiling as all has been redecorated. The pictures illustrates. . Should you require larger pictures then these can be emailed on request.

#### View of En-suite Shower Room

#### View of En-suite Shower Room

Left clean, tidy & rubbish free. No visible marks to walls and ceiling as all has been redecorated. The pictures illustrates. . Should you require larger pictures then these can be emailed on request.

# View of En Suite

Left clean, tidy & rubbish free. No visible marks to walls and ceiling as all has been redecorated. The pictures illustrates. . Should you require larger pictures then these can be emailed on request.