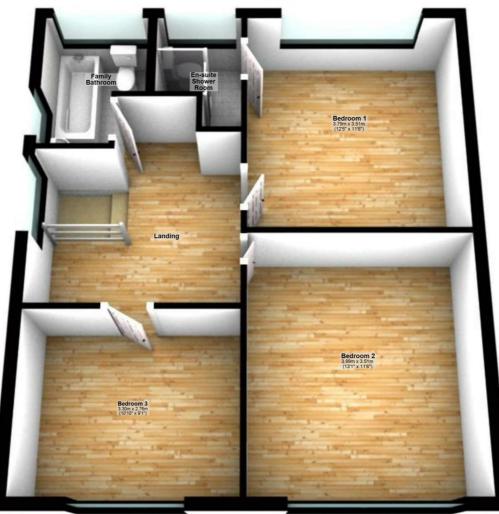

#### **First Floor**

#### Landing

Replacement PVCu double glazed window to side with newly fitted blinds, fitted carpet, double power point(s), coved ceiling with recessed spotlights, access to loft space. Left clean, tidy & rubbish free. No visible marks to walls and ceiling as all has been redecorated. The pictures illustrates. . Should you require larger pictures then these can be emailed on request.

# Bedroom 1

12'0" x 11'8"

Replacement PVCu double glazed window to rear with newly fitted blinds and curtains, single radiator, fitted carpet, double power point(s), door to en-suite shower room.

# **En-suite Shower Room**

Recently refitted with three piece suite comprising tiled double shower cubicle with power shower and glass screen, vanity wash hand basin in vanity unit with cupboards under, low-level WC and full height ceramic tiling to all walls, heated towel rail, extractor fan, replacement PVCu double glazed window to rear, ceramic tiled flooring. Left clean, tidy & rubbish free. No visible marks to walls and ceiling as all has been redecorated. The pictures illustrates. . Should you require larger pictures then these can be emailed on request.

#### Bedroom 2

13'0" x 11'8"

Replacement PVCu double glazed window to front with newly fitted blinds and curtains, single radiator, fitted carpet, double power point(s).

# Bedroom 3

#### 10'10" x 8'11"

Replacement PVCu double glazed window to front with newly fitted blinds, single radiator, fitted carpet, double power point(s).

Left clean, tidy & rubbish free. No visible marks to walls and ceiling as all has been redecorated. The pictures illustrates. . Should you require larger pictures then these can be emailed on request.

# Family Bathroom

Recently refitted with three piece suite comprising panelled bath with independent power shower over, mixer tap and glass screen, pedestal wash hand basin with mixer tap, low-level WC, full height ceramic tiling to all walls, heated towel rail, extractor fan, replacement PVCu double glazed window to rear, replacement PVCu double glazed window to side, ceramic tiled flooring.