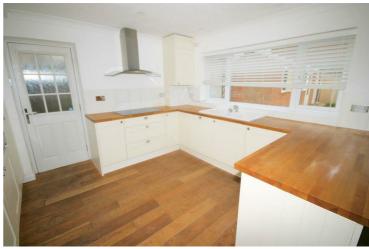

## **Fitted kitchen**

11'6" x 10'10"

Newly fitted kitchen with a matching range of base and eye level units with beech worktop over, one & half bowl ceramic sink unit with single drainer with mixer tap and tiled splashbacks, new fridge, new freezer, new automatic washing machine and new tumble drier, new built-in eye level electric fan assisted oven, new five ring halogen hob with new extractor hood over, replacement PVCu double glazed window to rear with newly fitted blinds, newly fitted wooden flooring, double power point(s), coved ceiling with recessed spotlights, wall mounted concealed gas combination boiler serving heating system and domestic hot water with heating timer control, double glazed door to garden.

Left clean, tidy & rubbish free. No visible marks to walls and ceiling as all has been redecorated. The pictures illustrates. . Should you require larger pictures then these can be emailed on request.

# View of Kitchen

Left clean, tidy & rubbish free. No visible marks to walls and ceiling as all has been redecorated. The pictures illustrates. . Should you require larger pictures then these can be emailed on request.

# **View of Fitted kitchen**