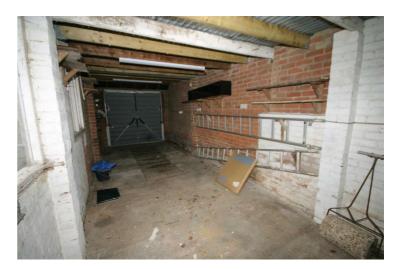

# **Double Length Garage**

#### 27'6" x 8'6"

Detached double length garage with two windows to side, metal up and over door to the front, side personal door to rear garden and power and light connected.

Garage: Left neat and tidy as season presents. Should you require larger pictures then these can be emailed on request.

#### **View of Garage**

Garage: Left neat and tidy as season presents. Should you require larger pictures then these can be emailed on request.