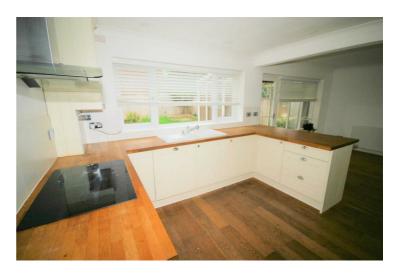

## **Fitted kitchen**

11'6" x 10'10"

Newly fitted kitchen with a matching range of base and eye level units with beech worktop over, one & half bowl ceramic sink unit with single drainer with mixer tap and tiled splashbacks, new fridge, new freezer, new automatic washing machine and new tumble drier, new built-in eye level electric fan assisted oven, new five ring halogen hob with new extractor hood over, replacement PVCu double glazed window to rear with newly fitted blinds, newly fitted wooden flooring, double power point(s), coved ceiling with recessed spotlights, wall mounted concealed gas combination boiler serving heating system and domestic hot water with heating timer control, double glazed door to garden.

Left clean, tidy & rubbish free. No visible marks to walls and ceiling as all has been redecorated. The pictures illustrates. . Should you require larger pictures then these can be emailed on request.

# View of Kitchen

Left clean, tidy & rubbish free. No visible marks to walls and ceiling as all has been redecorated. The pictures illustrates. . Should you require larger pictures then these can be emailed on request.

# **View of Fitted kitchen**