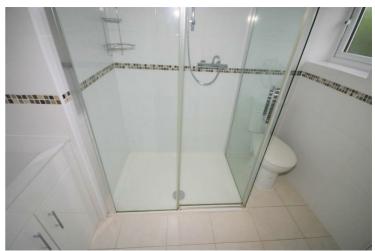

# **En-suite Shower Room**

Recently refitted with three piece suite comprising tiled double shower cubicle with power shower and glass screen, vanity wash hand basin in vanity unit with cupboards under, low-level WC and full height ceramic tiling to all walls, heated towel rail, extractor fan, replacement PVCu double glazed window to rear, ceramic tiled flooring. Left clean, tidy & rubbish free. No visible marks to walls and ceiling as all has been redecorated. The pictures illustrates. . Should you require larger pictures then these can be emailed on request.

#### View of En-suite Shower Room

#### View of En-suite Shower Room

Left clean, tidy & rubbish free. No visible marks to walls and ceiling as all has been redecorated. The pictures illustrates. . Should you require larger pictures then these can be emailed on request.

# View of En Suite

Left clean, tidy & rubbish free. No visible marks to walls and ceiling as all has been redecorated. The pictures illustrates. . Should you require larger pictures then these can be emailed on request.