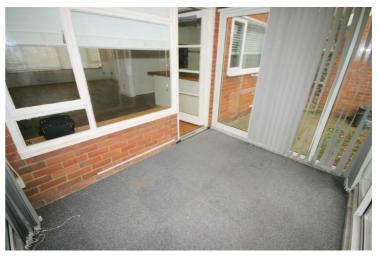

#### Conservatory

9'6" x 7'6"

Double glazed construction with power and light connected, double glazed patio doors to garden, double glazed door to garden.

Left clean, tidy & rubbish free. No visible marks to walls and ceiling as all has been redecorated. The pictures illustrates. . Should you require larger pictures then these can be emailed on request.

# **View of Conservatory**

Left clean, tidy & rubbish free. No visible marks to walls and ceiling as all has been redecorated. The pictures illustrates. . Should you require larger pictures then these can be emailed on request.