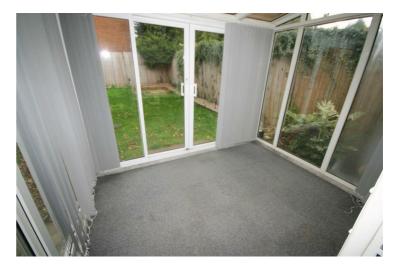

#### Conservatory

9'6" x 7'6"

Double glazed construction with power and light connected, double glazed patio doors to garden, double glazed door to garden.

Left clean, tidy & rubbish free. No visible marks to walls and ceiling as all has been redecorated. The pictures illustrates. . Should you require larger pictures then these can be emailed on request.

# **View of Conservatory**

Left clean, tidy & rubbish free. No visible marks to walls and ceiling as all has been redecorated. The pictures illustrates. . Should you require larger pictures then these can be emailed on request.