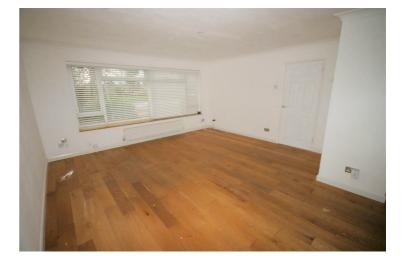

ing to all walls, ceramic tiled flooring with recessed spotlights.







## View of Sink in WC

Left clean, tidy & rubbish free. No visible marks to walls and ceiling as all has been redecorated. The pictures illustrates. . Should you require larger pictures then these can be emailed on request.



# Lounge/ Dining Room

#### 25'7" x 16'3" max

Replacement PVCu double glazed window to front with newly fitted blinds, window to rear with newly fitted blinds, newly fitted wooden flooring, double radiator, glazed door to conservatory, open plan to fitted Kitchen. Left clean, tidy & rubbish free. No visible marks to walls and ceiling as all has been redecorated. The pictures illustrates. . Should you require larger pictures then these can be emailed on request.

# View of Lounge/ Dining Room









# View of Lounge/ Dining Room

Left clean, tidy & rubbish free. No visible marks to walls and ceiling as all has been redecorated. The pictures illustrates. . Should you require larger pictures then these can be emailed on request.



# View of Lounge/ Dining Room

Left clean, tidy & rubbish free. No visible marks to walls and ceiling as all has been redecorated. The pictures illustrates. . Should you require larger pictures then these can be emailed on request.



# View of Lounge/ Dining Room







## **Fitted kitchen**

11'6" x 10'10"

Newly fitted kitchen with a matching range of base and eye level units with beech worktop over, one & half bowl ceramic sink unit with single drainer with mixer tap and tiled splashbacks, new fridge, new freezer, new automatic washing machine and