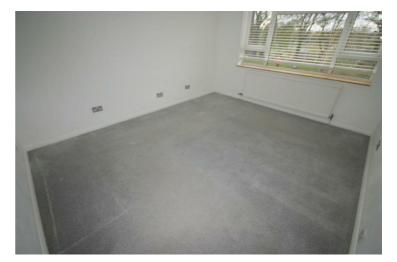

#### Bedroom 2

13'0" x 11'8"

Replacement PVCu double glazed window to front with newly fitted blinds and curtains, single radiator, fitted carpet, double power point(s).

#### View of Bedroom 2

Left clean, tidy & rubbish free. No visible marks to walls and ceiling as all has been redecorated. The pictures illustrates. . Should you require larger pictures then these can be emailed on request.