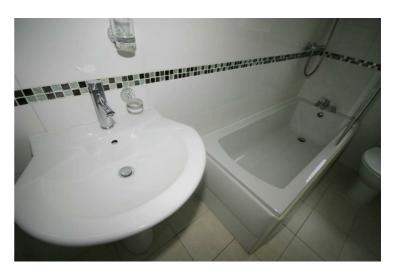

# Family Bathroom

Recently refitted with three piece suite comprising panelled bath with independent power shower over, mixer tap and glass screen, pedestal wash hand basin with mixer tap, low-level WC, full height ceramic tiling to all walls, heated towel rail, extractor fan, replacement PVCu double glazed window to rear, replacement PVCu double glazed window to side, ceramic tiled flooring.

Left clean, tidy & rubbish free. No visible marks to walls and ceiling as all has been redecorated. The pictures illustrates. . Should you require larger pictures then these can be emailed on request.

# **View of Family Bathroom**

Left clean, tidy & rubbish free. No visible marks to walls and ceiling as all has been redecorated. The pictures illustrates. . Should you require larger pictures then these can be emailed on request.