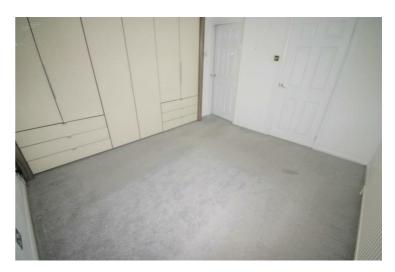

# Bedroom 1

12'0" x 11'8"

Replacement PVCu double glazed window to rear with newly fitted blinds and curtains, single radiator, fitted carpet, double power point(s), door to en-suite shower room.

#### View of Bedroom 1

Left clean, tidy & rubbish free. No visible marks to walls and ceiling as all has been redecorated. The pictures illustrates. . Should you require larger pictures then these can be emailed on request.