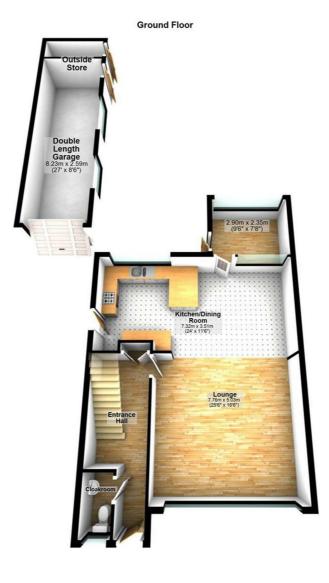

#### **Ground Floor**

# **Entrance Hall**

PVCu entrance door, double radiator, wooden flooring, double power point(s), coved ceiling, carpeted stairs to first floor landing, newly fitted wooden flooring, built-in storage cupboard, door to lounge/dining room, door to cloakroom. Left clean, tidy & rubbish free. No visible marks to walls and ceiling as all has been redecorated. The pictures illustrates. . Should you require larger pictures then these can be emailed on request.

#### Cloakroom

PVCu double glazed window to front, two piece suite comprising, wash hand basin, low-level WC and heated towel rail, full height ceramic tiling to all walls, ceramic tiled flooring with recessed spotlights.

# Lounge/ Dining Room

#### 25'7" x 16'3" max

Replacement PVCu double glazed window to front with newly fitted blinds, window to rear with newly fitted blinds, newly fitted wooden flooring, double radiator, glazed door to conservatory, open plan to fitted Kitchen. Left clean, tidy & rubbish free. No visible marks to walls and ceiling as all has been redecorated. The pictures illustrates. . Should you require larger pictures then these can be emailed on request.

## **Fitted kitchen**

11'6" x 10'10"

Newly fitted kitchen with a matching range of base and eye level units with beech worktop over, one & half bowl ceramic sink unit with single drainer with mixer tap and tiled splashbacks, new fridge, new freezer, new automatic washing machine and new tumble drier, new built-in eye level electric fan assisted oven, new five ring halogen hob with new extractor hood over, replacement PVCu double glazed window to rear with newly fitted blinds, newly fitted wooden flooring, double power point(s), coved ceiling with recessed spotlights, wall mounted concealed gas combination boiler serving heating system and domestic hot water with heating timer control, double glazed door to garden.

#### Conservatory

9'6" x 7'6"

Double glazed construction with power and light connected, double glazed patio doors to garden, double glazed door to garden.

Left clean, tidy & rubbish free. No visible marks to walls and ceiling as all has been redecorated. The pictures illustrates. . Should you require larger pictures then these can be emailed on request.

# **Double Length Garage**

#### 27'6" x 8'6"

Detached double length garage with two windows to side, metal up and over door to the front, side personal door to rear garden and power and light connected.

Garage: Left neat and tidy as season presents. Should you require larger pictures then these can be emailed on request.