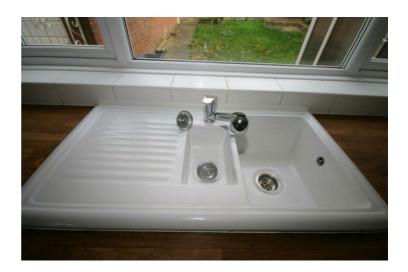

## **Fitted kitchen**

11'6" x 10'10"

Newly fitted kitchen with a matching range of base and eye level units with beech worktop over, one & half bowl ceramic sink unit with single drainer with mixer tap and tiled splashbacks, new fridge, new freezer, new automatic washing machine and new tumble drier, new built-in eye level electric fan assisted oven, new five ring halogen hob with new extractor hood over, replacement PVCu double glazed window to rear with newly fitted blinds, newly fitted wooden flooring, double power point(s), coved ceiling with recessed spotlights, wall mounted concealed gas combination boiler serving heating system and domestic hot water with heating timer control, double glazed door to garden.

Left clean, tidy & rubbish free. No visible marks to walls and ceiling as all has been redecorated. The pictures illustrates. . Should you require larger pictures then these can be emailed on request.