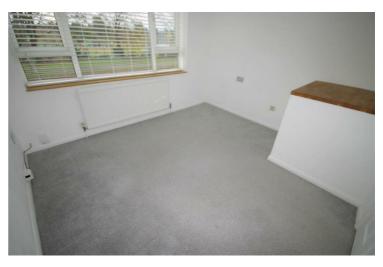

# Bedroom 1

12'0" x 11'8"

Replacement PVCu double glazed window to rear with newly fitted blinds and curtains, single radiator, fitted carpet, double power point(s), door to en-suite shower room.

#### View of Bedroom 1

Left clean, tidy & rubbish free. No visible marks to walls and ceiling as all has been redecorated. The pictures illustrates. . Should you require larger pictures then these can be emailed on request.