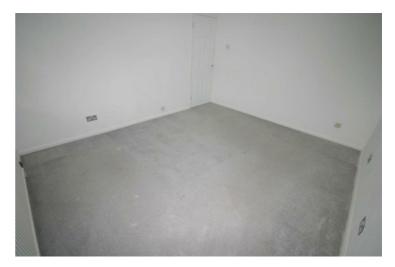

# Bedroom 3

#### 10'10" x 8'11"

Replacement PVCu double glazed window to front with newly fitted blinds, single radiator, fitted carpet, double power point(s).

Left clean, tidy & rubbish free. No visible marks to walls and ceiling as all has been redecorated. The pictures illustrates. . Should you require larger pictures then these can be emailed on request.

# View of Bedroom 3