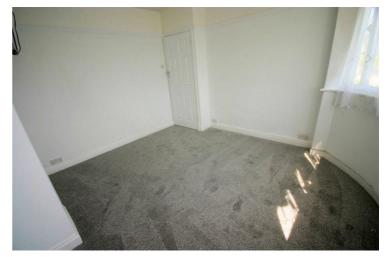

#### **Bedroom 3**

10'10" x 6'0"

Replacement PVCu double glazed window to rear, single radiator, newly fitted carpet, double power point(s), picture rail.

Professionally cleaned and should be handed back at the end of the tenancy in the same condition, Left tidy & rubbish free. No visible marks to walls, ceiling and internal doors, as all has been professionally decorated. Plus new flooring has been fitted throughout. The pictures clearly illustrates internal excellent condition. Should you require larger pictures then these can be emailed on request.

#### View of Bedroom 3

Professionally cleaned and should be handed back at the end of the tenancy in the same condition, Left tidy & rubbish free. No visible marks to walls, ceiling and internal doors, as all has been professionally decorated. Plus new flooring has been fitted throughout. The pictures clearly illustrates internal excellent condition. Should you require larger pictures then these can be emailed on request.