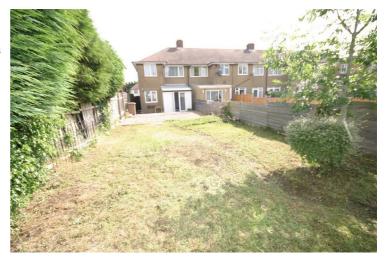

# **Rear Garden**

Enclosed by timber panelled fence to rear and sides, paved and gravel patio area, mainly laid to lawn, side access to front of the property, access to storage garage.

Gardens, Frontage and Garage: Left neat and tidy as season presents. Should you require larger pictures then these can be emailed on request.

#### View of Rear Garden

Gardens, Frontage and Garage: Left neat and tidy as season presents. Should you require larger pictures then these can be emailed on request.