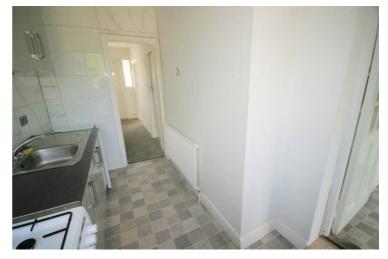

### **Utility Room**

8'6" x 7'6"

Newly fitted vinyl flooring, double power point(s), plumbing washing machine, PVCu double glazed french double doors to garden.

Professionally cleaned and should be handed back at the end of the tenancy in the same condition, Left tidy & rubbish free. No visible marks to walls, ceiling and internal doors, as all has been professionally decorated. Plus new flooring has been fitted throughout. The pictures clearly illustrates internal excellent condition. Should you require larger pictures then these can be emailed on request.

# **View of Utility Room**

Professionally cleaned and should be handed back at the end of the tenancy in the same condition, Left tidy  $\vartheta$  rubbish free. No visible marks to walls, ceiling and internal doors, as all has been professionally decorated. Plus new flooring has been fitted throughout. The pictures clearly illustrates internal excellent condition. Should you require larger pictures then these can be emailed on request.