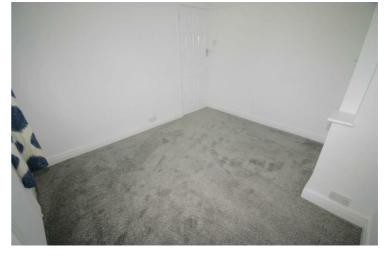

#### **Bedroom 2**

10'10" x 10'6"

Replacement PVCu double glazed window to rear, single radiator, newly fitted carpet, double power point(s), picture rail.

Professionally cleaned and should be handed back at the end of the tenancy in the same condition, Left tidy & rubbish free. No visible marks to walls, ceiling and internal doors, as all has been professionally decorated. Plus new flooring has been fitted throughout. The pictures clearly illustrates internal excellent condition. Should you require larger pictures then these can be emailed on request.

Professionally cleaned and should be handed back at the end of the tenancy in the same condition, Left tidy & rubbish free. No visible marks to walls, ceiling and internal doors, as all has been professionally decorated. Plus new flooring has been fitted throughout. The pictures clearly illustrates internal excellent condition. Should you require larger pictures then these can be emailed on request.