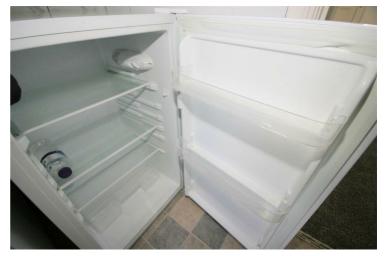

# **View of Fridge**

Appliances & Sink: Left professionally and thoroughly cleaned and this is how it should be handed back on exit of your tenancy. Picture Illustrates. Should you require larger pictures then these can be emailed on request.