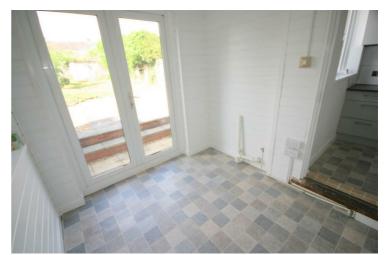

### **Utility Room**

8'6" x 7'6"

Newly fitted vinyl flooring, double power point(s), plumbing washing machine, PVCu double glazed french double doors to garden.

Professionally cleaned and should be handed back at the end of the tenancy in the same condition, Left tidy & rubbish free. No visible marks to walls, ceiling and internal doors, as all has been professionally decorated. Plus new flooring has been fitted throughout. The pictures clearly illustrates internal excellent condition. Should you require larger pictures then these can be emailed on request.

# **View of Utility Room**

Professionally cleaned and should be handed back at the end of the tenancy in the same condition, Left tidy  $\vartheta$  rubbish free. No visible marks to walls, ceiling and internal doors, as all has been professionally decorated. Plus new flooring has been fitted throughout. The pictures clearly illustrates internal excellent condition. Should you require larger pictures then these can be emailed on request.