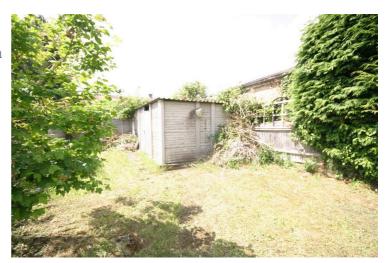

# **Rear Garden**

Enclosed by timber panelled fence to rear and sides, paved and gravel patio area, mainly laid to lawn, side access to front of the property, access to storage garage.

Gardens, Frontage and Garage: Left neat and tidy as season presents. Should you require larger pictures then these can be emailed on request.

#### View of Rear Garden

Gardens, Frontage and Garage: Left neat and tidy as season presents. Should you require larger pictures then these can be emailed on request.

# **Single Garage**

Storage garage located to the rear of the garden with access via door from garden, only usable a a storage unit only.

Gardens, Frontage and Garage: Left neat and tidy as season presents. Should you require larger pictures then these can be emailed on request.