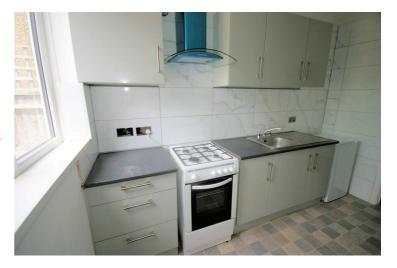

# **Fitted Kitchen**

10'9" x 6'4"

Refitted kitchen with a matching range of base and eye level units with worktop space over, stainless steel sink unit with single drainer and mixer tap with tiled splashbacks to two walls, gas freestanding cooker with extractor fan over, undercounter fridge, replacement PVCu double glazed window to rear, single radiator, newly fitted vinyl flooring, double power point(s), coving to textured ceiling, door to utility room.

Professionally cleaned and should be handed back at the end of the tenancy in the same condition, Left tidy & rubbish free. No visible marks to walls, ceiling and internal doors, as all has been professionally decorated. Plus new flooring has been fitted throughout. The pictures clearly illustrates internal excellent condition. Should you require larger pictures then these can be emailed on request.