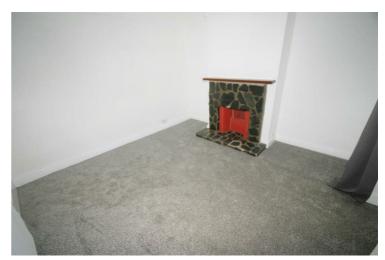

# **Dining Room**

10'8" x 10'6"

Door to Utility Room, with side window to rear, single radiator, feature fireplace, newly fitted carpet, double power point(s).

Professionally cleaned and should be handed back at the end of the tenancy in the same condition, Left tidy & rubbish free. No visible marks to walls, ceiling and internal doors, as all has been professionally decorated. Plus new flooring has been fitted throughout. The pictures clearly illustrates internal excellent condition. Should you require larger pictures then these can be emailed on request.

# **View of Dining Room**

Professionally cleaned and should be handed back at the end of the tenancy in the same condition, Left tidy & rubbish free. No visible marks to walls, ceiling and internal doors, as all has been professionally decorated. Plus new flooring has been fitted throughout. The pictures clearly illustrates internal excellent condition. Should you require larger pictures then these can be emailed on request.