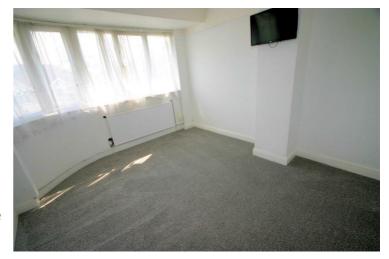

#### **Bedroom 1**

10'6" x 9'11" max

Replacement PVCu double glazed window to front, single radiator, newly fitted carpet, picture rail, power points.

Professionally cleaned and should be handed back at the end of the tenancy in the same condition, Left tidy & rubbish free. No visible marks to walls, ceiling and internal doors, as all has been professionally decorated. Plus new flooring has been fitted throughout. The pictures clearly illustrates internal excellent condition. Should you require larger pictures then these can be emailed on request.

#### View of Bedroom 1

Professionally cleaned and should be handed back at the end of the tenancy in the same condition, Left tidy  $\vartheta$  rubbish free. No visible marks to walls, ceiling and internal doors, as all has been professionally decorated. Plus new flooring has been fitted throughout. The pictures clearly illustrates internal excellent condition. Should you require larger pictures then these can be emailed on request.