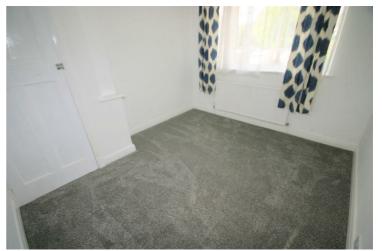

#### **Bedroom 1**

10'6" x 9'11" max

Replacement PVCu double glazed window to front, single radiator, newly fitted carpet, picture rail, power points.

Professionally cleaned and should be handed back at the end of the tenancy in the same condition, Left tidy & rubbish free. No visible marks to walls, ceiling and internal doors, as all has been professionally decorated. Plus new flooring has been fitted throughout. The pictures clearly illustrates internal excellent condition. Should you require larger pictures then these can be emailed on request.

#### View of Bedroom 1

Professionally cleaned and should be handed back at the end of the tenancy in the same condition, Left tidy  $\vartheta$  rubbish free. No visible marks to walls, ceiling and internal doors, as all has been professionally decorated. Plus new flooring has been fitted throughout. The pictures clearly illustrates internal excellent condition. Should you require larger pictures then these can be emailed on request.