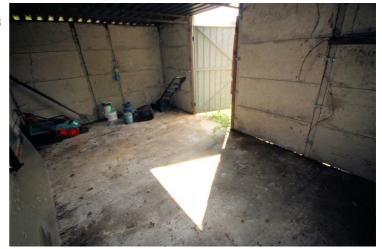

# **Single Garage**

Storage garage located to the rear of the garden with access via door from garden, only usable a a storage unit only.

Gardens, Frontage and Garage: Left neat and tidy as season presents. Should you require larger pictures then these can be emailed on request.

# **View of Garage**

Gardens, Frontage and Garage: Left neat and tidy as season presents. Should you require larger pictures then these can be emailed on request.