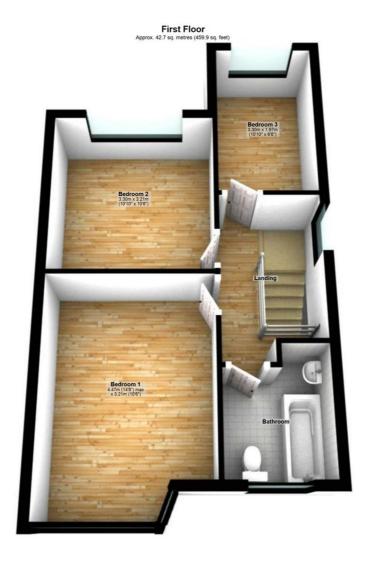

# **First Floor**

#### **Bedroom 1**

10'6" x 9'11" max

Replacement PVCu double glazed window to front, single radiator, newly fitted carpet, picture rail, power points.

Professionally cleaned and should be handed back at the end of the tenancy in the same condition, Left tidy & rubbish free. No visible marks to walls, ceiling and internal doors, as all has been professionally decorated. Plus new flooring has been fitted throughout. The pictures clearly illustrates internal excellent condition. Should you require larger pictures then these can be emailed on request.

#### **Bedroom 2**

10'10" x 10'6"

Replacement PVCu double glazed window to rear, single radiator, newly fitted carpet, double power point(s), picture rail.

Professionally cleaned and should be handed back at the end of the tenancy in the same condition, Left tidy & rubbish free. No visible marks to walls, ceiling and internal doors, as all has been professionally decorated. Plus new flooring has been fitted throughout. The pictures clearly illustrates internal excellent condition. Should you require larger pictures then these can be emailed on request.

#### **Bedroom 3**

10'10" x 6'0"

Replacement PVCu double glazed window to rear, single radiator, newly fitted carpet, double power point(s), picture rail.

Professionally cleaned and should be handed back at the end of the tenancy in the same condition, Left tidy & rubbish free. No visible marks to walls, ceiling and internal doors, as all has been professionally decorated. Plus new flooring has been fitted throughout. The pictures clearly illustrates internal excellent condition. Should you require larger pictures then these can be emailed on request.

# **Family Bathroom**

Replacement PVCu double glazed window to front, three piece suite comprising panelled bath with hand held shower over, pedestal wash hand basin and low-level WC, full height ceramic tiling to two walls, single radiator, vinyl flooring.

#### Ground Floor Approx. 61.7 sq. metres (663.8 sq. feet)

Total area: approx. 104.4 sq. metres (1123.7 sq. feet)