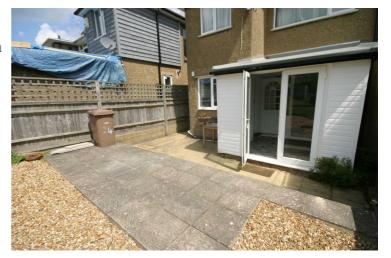

# **Rear Garden**

Enclosed by timber panelled fence to rear and sides, paved and gravel patio area, mainly laid to lawn, side access to front of the property, access to storage garage.

Gardens, Frontage and Garage: Left neat and tidy as season presents. Should you require larger pictures then these can be emailed on request.

#### **View of Patio**

Gardens, Frontage and Garage: Left neat and tidy as season presents. Should you require larger pictures then these can be emailed on request.