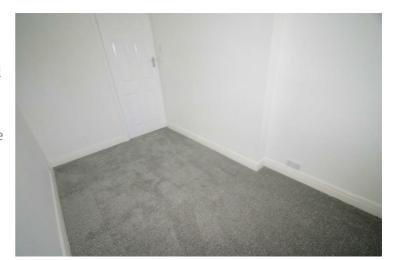

#### **Bedroom 3**

10'10" x 6'0"

Replacement PVCu double glazed window to rear, single radiator, newly fitted carpet, double power point(s), picture rail.

Professionally cleaned and should be handed back at the end of the tenancy in the same condition, Left tidy & rubbish free. No visible marks to walls, ceiling and internal doors, as all has been professionally decorated. Plus new flooring has been fitted throughout. The pictures clearly illustrates internal excellent condition. Should you require larger pictures then these can be emailed on request.

#### View of Bedroom 3

Professionally cleaned and should be handed back at the end of the tenancy in the same condition, Left tidy & rubbish free. No visible marks to walls, ceiling and internal doors, as all has been professionally decorated. Plus new flooring has been fitted throughout. The pictures clearly illustrates internal excellent condition. Should you require larger pictures then these can be emailed on request.