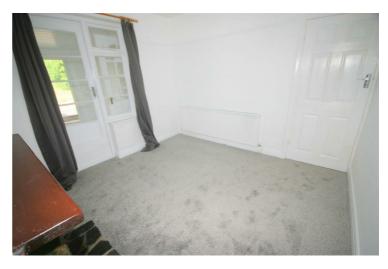

#### Lounge

12'8" x 10'6"

Replacement PVCu double glazed window to front, single radiator, newly fitted carpet, double power point(s), picture rail, textured ceiling.

Professionally cleaned and should be handed back at the end of the tenancy in the same condition, Left tidy & rubbish free. No visible marks to walls, ceiling and internal doors, as all has been professionally decorated. Plus new flooring has been fitted throughout. The pictures clearly illustrates internal excellent condition. Should you require larger pictures then these can be emailed on request.

Professionally cleaned and should be handed back at the end of the tenancy in the same condition, Left tidy  $\vartheta$  rubbish free. No visible marks to walls, ceiling and internal doors, as all has been professionally decorated. Plus new flooring has been fitted throughout. The pictures clearly illustrates internal excellent condition. Should you require larger pictures then these can be emailed on request.