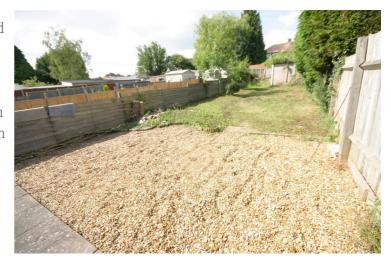

# **Rear Garden**

Enclosed by timber panelled fence to rear and sides, paved and gravel patio area, mainly laid to lawn, side access to front of the property, access to storage garage.

Gardens, Frontage and Garage: Left neat and tidy as season presents. Should you require larger pictures then these can be emailed on request.

#### View of Rear Garden

Gardens, Frontage and Garage: Left neat and tidy as season presents. Should you require larger pictures then these can be emailed on request.