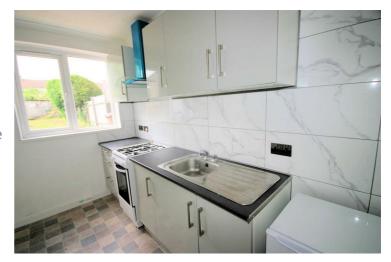

# **Fitted Kitchen**

10'9" x 6'4"

Refitted kitchen with a matching range of base and eye level units with worktop space over, stainless steel sink unit with single drainer and mixer tap with tiled splashbacks to two walls, gas freestanding cooker with extractor fan over, undercounter fridge, replacement PVCu double glazed window to rear, single radiator, newly fitted vinyl flooring, double power point(s), coving to textured ceiling, door to utility room.

Professionally cleaned and should be handed back at the end of the tenancy in the same condition, Left tidy & rubbish free. No visible marks to walls, ceiling and internal doors, as all has been professionally decorated. Plus new flooring has been fitted throughout. The pictures clearly illustrates internal excellent condition. Should you require larger pictures then these can be emailed on request.

#### **View of Kitchen**

Professionally cleaned and should be handed back at the end of the tenancy in the same condition, Left tidy  $\vartheta$  rubbish free. No visible marks to walls, ceiling and internal doors, as all has been professionally decorated. Plus new flooring has been fitted throughout. The pictures clearly illustrates internal excellent condition. Should you require larger pictures then these can be emailed on request.