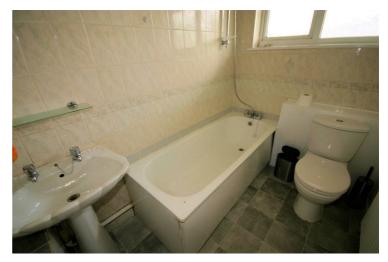

# **Family Bathroom**

Replacement PVCu double glazed window to front, three piece suite comprising panelled bath with hand held shower over, pedestal wash hand basin and low-level WC, full height ceramic tiling to two walls, single radiator, vinyl flooring.

Professionally cleaned and should be handed back at the end of the tenancy in the same condition, Left tidy & rubbish free. No visible marks to walls, ceiling and internal doors, as all has been professionally decorated. Plus new flooring has been fitted throughout. The pictures clearly illustrates internal excellent condition. Should you require larger pictures then these can be emailed on request.