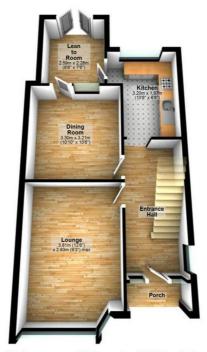

#### Ground Floor Approx. 61.7 sq. metres (663.8 sq. feet)

Total area: approx. 104.4 sq. metres (1123.7 sq. feet)