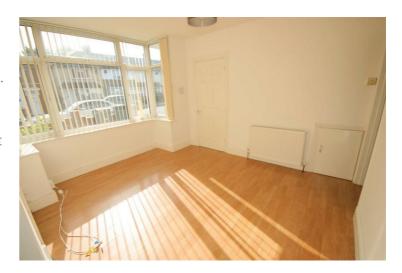

#### **Living Room**

11'0" x 8'7"

UPVC double glazed bay window to front, double radiator, laminate flooring, power point(s), tv point, door to kitchen. Left clean, tidy & rubbish free. No visible marks to walls, professionally cleaned and the carpets professionally cleaned. The pictures clearly illustrates internal excellent condition. Should you require larger pictures then these can be emailed on request.

#### **View of Living Room**