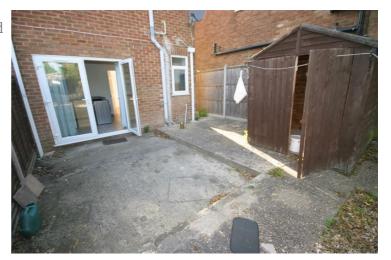

#### **Rear Garden**

Enclosed by timber fencing, concrete and gravelled rear garden, mature tree, timber garden shed, side access to font.

Rear Gardens: Left neat and tidy as season presents. Should you require larger pictures then these can be emailed on request.

#### **View of Shed**

Left clean, tidy & rubbish free. No visible marks to walls. The pictures clearly illustrates internal excellent condition. Should you require larger pictures then these can be emailed on request.