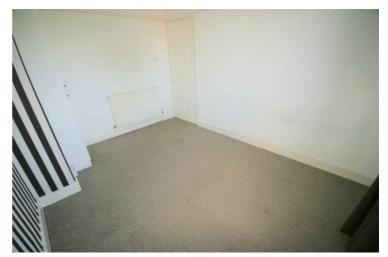

#### **Bedroom 2**

11'8" x 8'4"

UPVC double glazed window to rear, single radiator, fitted carpet, power point(s).

Left clean, tidy & rubbish free. No visible marks to walls, professionally cleaned and the carpets professionally cleaned. The pictures clearly illustrates internal excellent condition. Should you require larger pictures then these can be emailed on request.

#### View of Bedroom 2

Left clean, tidy & rubbish free. No visible marks to walls, professionally cleaned and the carpets professionally cleaned. The pictures clearly illustrates internal excellent condition. Should you require larger pictures then these can be emailed on request.