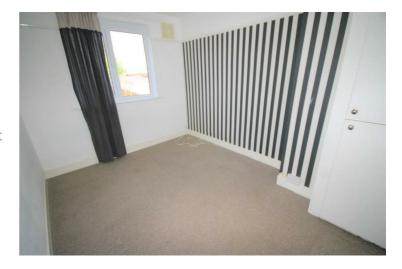

#### **Bedroom 2**

11'8" x 8'4"

UPVC double glazed window to rear, single radiator, fitted carpet, power point(s).

Left clean, tidy & rubbish free. No visible marks to walls, professionally cleaned and the carpets professionally cleaned. The pictures clearly illustrates internal excellent condition. Should you require larger pictures then these can be emailed on request.

#### View of Bedroom 2

Left clean, tidy & rubbish free. No visible marks to walls, professionally cleaned and the carpets professionally cleaned. The pictures clearly illustrates internal excellent condition. Should you require larger pictures then these can be emailed on request.