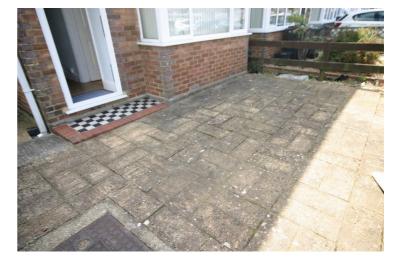

#### **Front Garden**

Front boundary wall, mono block frontage, side access to rear garden.

Left neat and tidy as season presents. Should you require larger pictures then these can be emailed on request.

#### **View of Front Garden**

Left neat and tidy as season presents. Should you require larger pictures then these can be emailed on request.