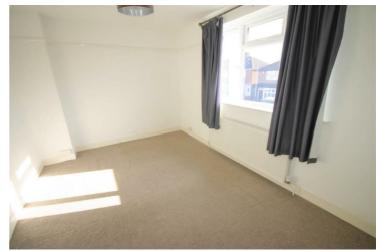

#### **Bedroom 1**

9'5" x 13'11"

UPVC double glazed window to front, double radiator, fitted carpet, power point(s), built in storage cupboard.

Left clean, tidy & rubbish free. No visible marks to walls, professionally cleaned and the carpets professionally cleaned. The pictures clearly illustrates internal excellent condition. Should you require larger pictures then these can be emailed on request.

#### View of Bedroom 1