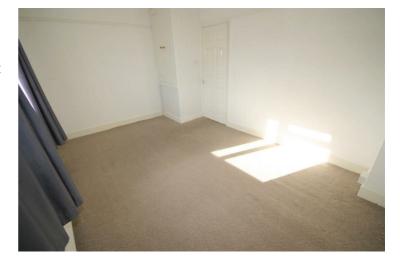

#### **Bedroom 2**

11'8" x 8'4"

UPVC double glazed window to rear, single radiator, fitted carpet, power point(s).

Left clean, tidy & rubbish free. No visible marks to walls, professionally cleaned and the carpets professionally cleaned. The pictures clearly illustrates internal excellent condition. Should you require larger pictures then these can be emailed on request.

#### View of Bedroom 2

Left clean, tidy & rubbish free. No visible marks to walls, professionally cleaned and the carpets professionally cleaned. The pictures clearly illustrates internal excellent condition. Should you require larger pictures then these can be emailed on request.