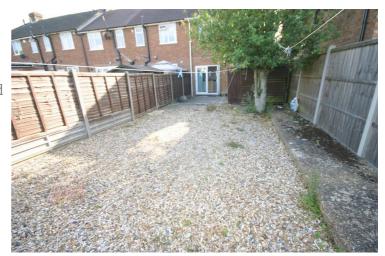

#### **Rear Garden**

Enclosed by timber fencing, concrete and gravelled rear garden, mature tree, timber garden shed, side access to font.

Rear Gardens: Left neat and tidy as season presents. Should you require larger pictures then these can be emailed on request.

### **View of Rear Garden**

Rear Gardens: Left neat and tidy as season presents. Should you require larger pictures then these can be emailed on request.