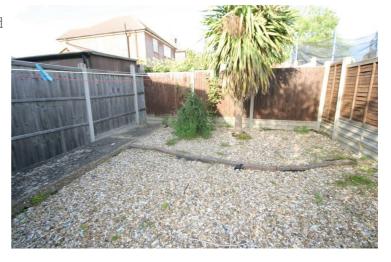

#### **Rear Garden**

Enclosed by timber fencing, concrete and gravelled rear garden, mature tree, timber garden shed, side access to font.

Rear Gardens: Left neat and tidy as season presents. Should you require larger pictures then these can be emailed on request.

#### View of Rear Grden

Rear Gardens: Left neat and tidy as season presents. Should you require larger pictures then these can be emailed on request.