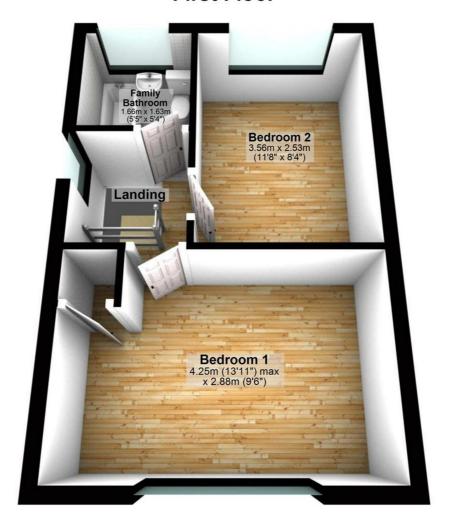

#### **First Floor**

### Landing

UPVC double glazed window to side, fitted carpet doors to bedrooms and bathroom.

Left clean, tidy & rubbish free. No visible marks to walls, professionally cleaned and the carpets professionally cleaned. The pictures clearly illustrates internal excellent condition. Should you require larger pictures then these can be emailed on request.

#### **Bedroom 1**

9'5" x 13'11"

UPVC double glazed window to front, double radiator, fitted carpet, power point(s), built in storage cupboard.

Left clean, tidy & rubbish free. No visible marks to walls, professionally cleaned and the carpets professionally cleaned. The pictures clearly illustrates internal excellent condition. Should you require larger pictures then these can be emailed on request.

#### **Bedroom 2**

11'8" x 8'4"

UPVC double glazed window to rear, single radiator, fitted carpet, power point(s).

Left clean, tidy & rubbish free. No visible marks to walls, professionally cleaned and the carpets professionally cleaned. The pictures clearly illustrates internal excellent condition. Should you require larger pictures then these can be emailed on request.

### **Family Bathroom**

UPVC double glazed window to rear, refitted bathroom comprising: White suite, panelled bath with shower, pedestal wash hand basin, low level Wc, splashback tiling, vinyl flooring, single radiator.