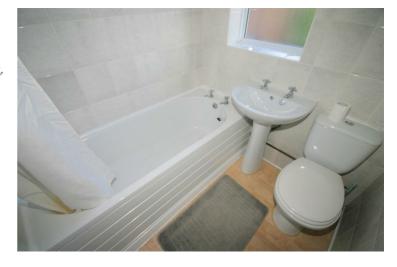

### **Family Bathroom**

UPVC double glazed window to rear, refitted bathroom comprising: White suite, panelled bath with shower, pedestal wash hand basin, low level Wc, splashback tiling, vinyl flooring, single radiator.

#### **View of Shower**

Left clean, tidy & rubbish free. No visible marks to walls, professionally cleaned and the carpets professionally cleaned. The pictures clearly illustrates internal excellent condition. Should you require larger pictures then these can be emailed on request.