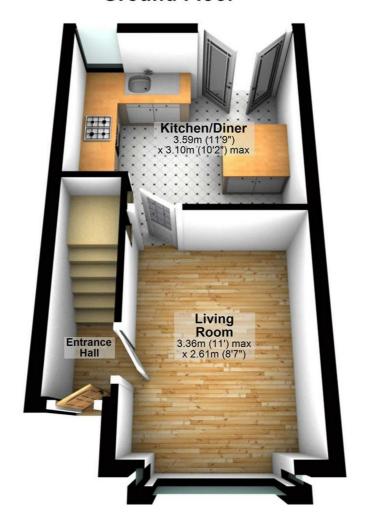

#### **Ground Floor**

#### **Living Room**

11'0" x 8'7"

UPVC double glazed bay window to front, double radiator, laminate flooring, power point(s), tv point, door to kitchen. Left clean, tidy & rubbish free. No visible marks to walls, professionally cleaned and the carpets professionally cleaned. The pictures clearly illustrates internal excellent condition. Should you require larger pictures then these can be emailed on request.

#### Kitchen/Diner

10'2" x 11'9"

Modern fitted kitchen with a matching range of base and eye level units with worktop space over, matching breakfast bar, stainless steel sink unit with mixer tap, plumbing and space for a washing machine and fridge, gas freestanding cooker, (under counter fridge and washing machine are left for the incoming tenants to use, but should they breakdown, then they should repair themselves or replace them with there own), double radiator, uPVC double glazed window to rear, double radiator, ceramic tiled flooring, power point(s), uPVC double glazed French double door to the rear garden. Left clean, tidy & rubbish free. No visible marks to walls, professionally cleaned and the carpets professionally cleaned. The pictures clearly illustrates internal excellent condition. Should you require larger pictures then these can be emailed on request.