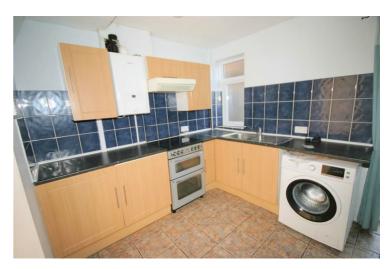

#### Kitchen/Diner

10'2" x 11'9"

Modern fitted kitchen with a matching range of base and eye level units with worktop space over, matching breakfast bar, stainless steel sink unit with mixer tap, plumbing and space for a washing machine and fridge, gas freestanding cooker, (under counter fridge and washing machine are left for the incoming tenants to use, but should they breakdown, then they should repair themselves or replace them with there own), double radiator, uPVC double glazed window to rear, double radiator, ceramic tiled flooring, power point(s), uPVC double glazed French double door to the rear garden. Left clean, tidy & rubbish free. No visible marks to walls, professionally cleaned and the carpets professionally cleaned. The pictures clearly illustrates internal excellent condition. Should you require larger pictures then these can be emailed on request.

#### **View of Kicthen**

Left clean, tidy & rubbish free. No visible marks to walls, professionally cleaned and the carpets professionally cleaned. The pictures clearly illustrates internal excellent condition. Should you require larger pictures then these can be emailed on request.