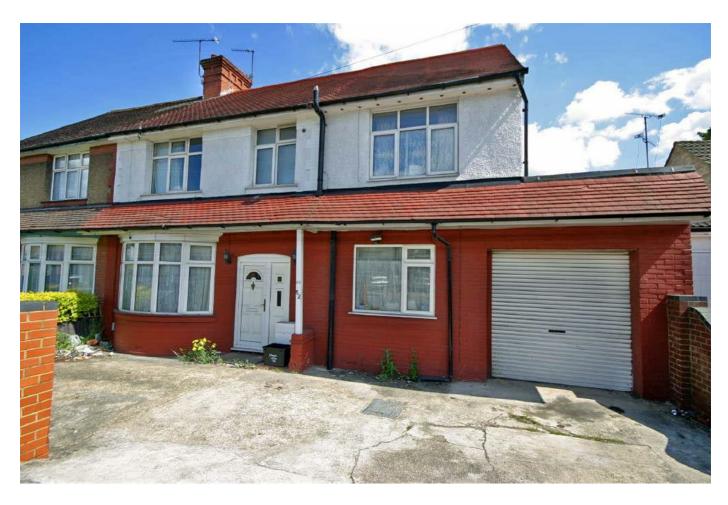

# £1,700 PCM Waller Avenue, Leagrave Luton, Beds LU4 9RR

dg Property Consultants are pleased to be instructed to offer for sale this spacious and extended 5 bedroom semi detached property, completely redecorated and located toward the Dunstable Road area. Accommodation comprises: Entrance hall, cloakroom, combined lounge/dining room, family room, fitted extended kitchen/breakfast room, 5 bedrooms, family bathroom, large rear garden, ample off road parking to the front, garage to be used as a store room only. Benefits include: Double glazing, gas c-h, redecoration and new flooring. Available straight away as unfurnished.

Call Team DG on 01582-580500 to arrange your viewing.

5 Bedroom Semi Detached Combined Lounge / Dining Room Separate Family Room Cloakroom Off Road Parking for 2 Vehicles Kitchen/breakfast Room Unfurnished Large Rear Garden Completely Redecorated Available Straight Away