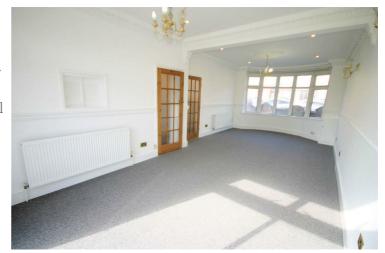

## Lounge / Dining Room

26'0" x 9'4"

UPVC double glazed bow bay window to front, double radiator, fitted carpet, telephone point(s), TV point(s), double power point(s), decorative dado rail, four wall light points, coved ceiling with recessed ceiling spotlights, double glazed patio door to rear to garden.

## View of Lounge / Dining Room

Property condition: Left clean, tidy & rubbish free. No visible marks to walls and ceiling as all has been redecorated and brand new carpet. The pictures illustrates. . Should you require larger pictures then these can be emailed on request. The pictures clearly illustrates internal condition. Should you require larger pictures then these can be emailed on request