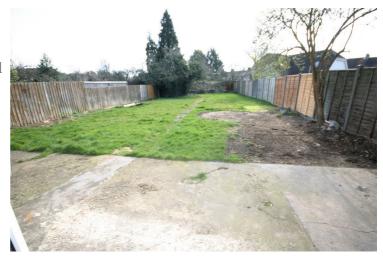

## **Rear Garden**

100ft in length, patio are, laid to lawn.

Rear Gardens: Left neat and tidy as season presents. Should you require larger pictures then these can be emailed on request.

## View of Rear Garden

Rear Gardens: Left neat and tidy as season presents. Should you require larger pictures then these can be emailed on request.