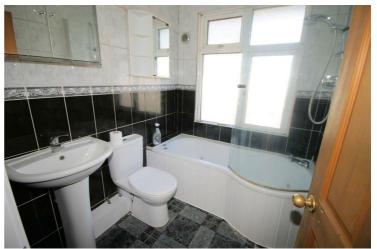

## **Family Bathroom**

Three piece suite comprising panelled bath with independent shower over and with glass screen, pedestal wash hand basin and low-level WC, full height ceramic tiling to all walls, extractor fan, mirrored cabinets, uPVC double glazed window to front, ceramic tiled flooring with recessed ceiling spotlights.

## **View of Bathroom**

Property condition: Left clean, tidy & rubbish free. No visible marks to walls and ceiling as all has been redecorated. The pictures illustrates. . Should you require larger pictures then these can be emailed on request. The pictures clearly illustrates internal condition. Should you require larger pictures then these can be emailed on request