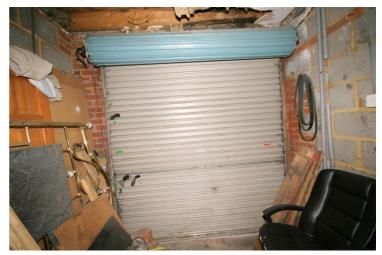

## **View of Garage Door (Inside)**

Issue with up and over door please do not use this door. To gain access to garage use the door from the kitchen.