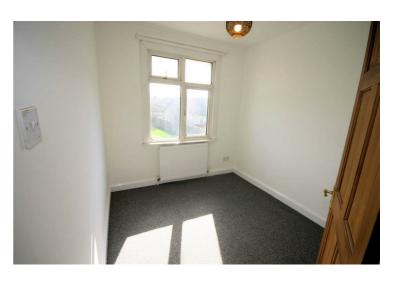

#### **Bedroom 5**

8'11" x 8'8"

UPVC double glazed window to rear, double radiator, fitted carpet, double power point(s), textured ceiling.

Property condition: Left clean, tidy & rubbish free. No visible marks to walls and ceiling as all has been redecorated. The pictures illustrates. . Should you require larger pictures then these can be emailed on request. The pictures clearly illustrates internal condition. Should you require larger pictures then these can be emailed on request