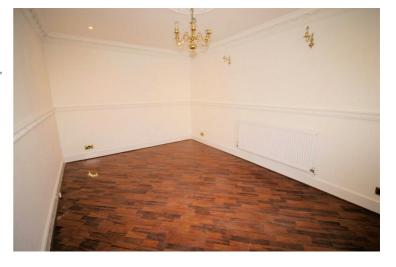

## **Family Room**

15'10" x 10'6"

UPVC double glazed window to front, double radiator, wooden laminate flooring, double power point(s), dado rail, coved ceiling.

Property condition: Left clean, tidy & rubbish free. No visible marks to walls and ceiling as all has been redecorated. The pictures illustrates. . Should you require larger pictures then these can be emailed on request. The pictures clearly illustrates internal condition. Should you require larger pictures then these can be emailed on request

## **View of Family Room**

Property condition: Left clean, tidy & rubbish free. No visible marks to walls and ceiling as all has been redecorated. The pictures illustrates. . Should you require larger pictures then these can be emailed on request. The pictures clearly illustrates internal condition. Should you require larger pictures then these can be emailed on request