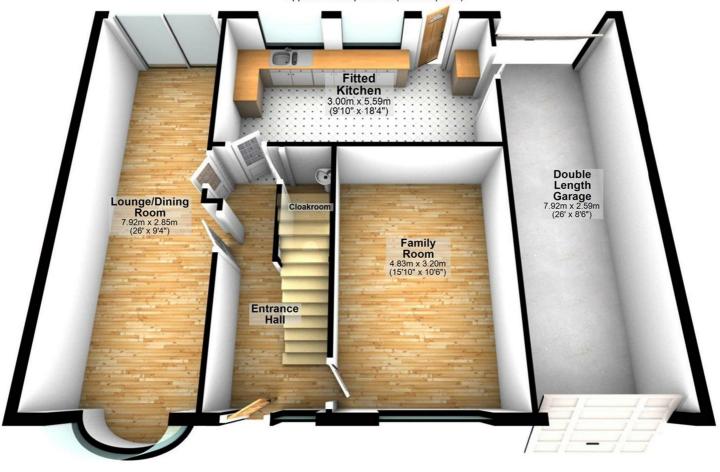

## **Ground Floor**

Approx. 86.8 sq. metres (934.6 sq. feet)

Total area: approx. 156.3 sq. metres (1682.4 sq. feet)

## **First Floor**

Approx. 69.5 sq. metres (747.7 sq. feet)