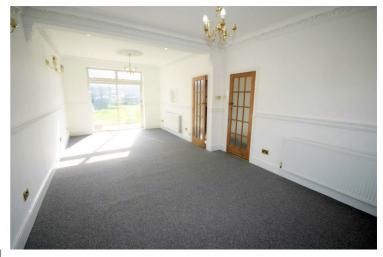

## Lounge / Dining Room

26'0" x 9'4"

UPVC double glazed bow bay window to front, double radiator, fitted carpet, telephone point(s), TV point(s), double power point(s), decorative dado rail, four wall light points, coved ceiling with recessed ceiling spotlights, double glazed patio door to rear to garden.

## View of Lounge / Dining Room

Property condition: Left clean, tidy & rubbish free. No visible marks to walls and ceiling as all has been redecorated and brand new carpet. The pictures illustrates. . Should you require larger pictures then these can be emailed on request. The pictures clearly illustrates internal condition. Should you require larger pictures then these can be emailed on request