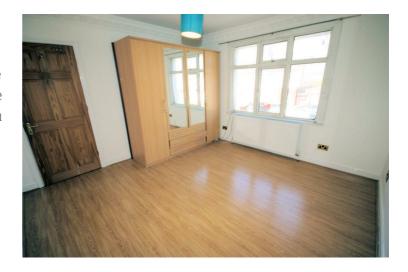

#### Bedroom 1

12'0" x 11'11"

UPVC double glazed window to front, freestanding double wardrobe(s), double radiator, wooden laminate flooring, double power point(s), coved ceiling.

Property condition: Left clean, tidy & rubbish free. No visible marks to walls and ceiling as all has been redecorated. The pictures illustrates. . Should you require larger pictures then these can be emailed on request. The pictures clearly illustrates internal condition. Should you require larger pictures then these can be emailed on request

#### View of Bedroom 1

Property condition: Left clean, tidy & rubbish free. No visible marks to walls and ceiling as all has been redecorated. The pictures illustrates. Should you require larger pictures then these can be emailed on request. The pictures clearly illustrates internal condition. Should you require larger pictures then these can be emailed on request