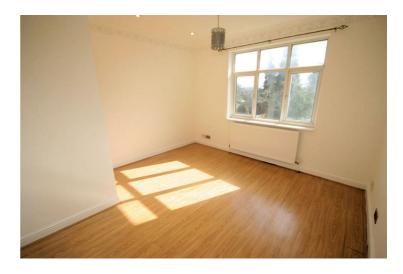

#### Bedroom 1

12'0" x 11'11"

UPVC double glazed window to front, freestanding double wardrobe(s), double radiator, wooden laminate flooring, double power point(s), coved ceiling.

Property condition: Left clean, tidy & rubbish free. No visible marks to walls and ceiling as all has been redecorated. The pictures illustrates. . Should you require larger pictures then these can be emailed on request. The pictures clearly illustrates internal condition. Should you require larger pictures then these can be emailed on request

#### View of Bedroom 1

Property condition: Left clean, tidy & rubbish free. No visible marks to walls and ceiling as all has been redecorated. The pictures illustrates. Should you require larger pictures then these can be emailed on request. The pictures clearly illustrates internal condition. Should you require larger pictures then these can be emailed on request