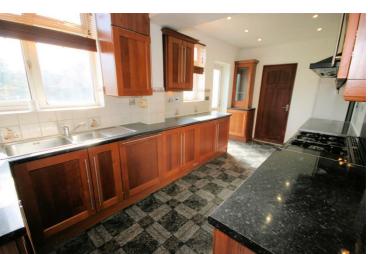

#### **Fitted Kitchen**

9'10" x 18'4"

Fitted with a matching range of base and eye level units with worktop space over, 1+1/2 bowl stainless steel sink unit with single drainer and mixer tap with tiled splashbacks, freestanding fridge/freezer, automatic washing machine and tumble dryer, cooker and range, gas with extractor hood over, (Appliances are left for the incoming tenants to use, should they breakdown they should be replaced with their own). Two uPVC double glazed windows to rear, single radiator, ceramic tiled flooring, double power point(s), serving hatch to Lounge/Diner, recessed ceiling spotlights, wall mounted gas boiler serving heating system and domestic hot water with heating timer control, uPVC double glazed door to rear to garden, door to garage.

Property condition: Left clean, tidy & rubbish free. No visible marks to walls and ceiling as all has been redecorated. The pictures illustrates. . Should you require larger pictures then these can be emailed on request. The pictures clearly illustrates internal condition. Should you require larger pictures then these can be emailed on request

#### View of Kitchen

Property condition: Left clean, tidy & rubbish free. No visible marks to walls and ceiling as all has been redecorated. The pictures illustrates. . Should you require larger pictures then these can be emailed on request. The pictures clearly illustrates internal condition. Should you require larger pictures then these can be emailed on request

#### **View of Kitchen**

Property condition: Left clean, tidy & rubbish free. No visible marks to walls and ceiling as all has been redecorated. The pictures illustrates. . Should you require larger pictures then these can be emailed on request. The pictures clearly illustrates internal condition. Should you require larger pictures then these can be emailed on request