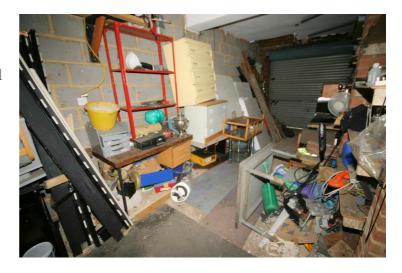

## **Double Length Garage**

Garage for storage, power and light connected, two metal up and over door.

The landlord has some of his belonging left inside and will remain.

## **View of Garage Door (Inside)**

Issue with up and over door please do not use this door. To gain access to garage use the door from the kitchen.

## **View of Garage Door (Outside)**

Issue with up and over door please do not use this door. To gain access to garage use the door from the kitchen.