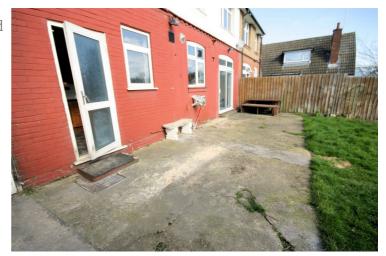

## **Rear Garden**

100ft in length, patio are, laid to lawn.

Rear Gardens: Left neat and tidy as season presents. Should you require larger pictures then these can be emailed on request.

## View of Rear Garden

Rear Gardens: Left neat and tidy as season presents. Should you require larger pictures then these can be emailed on request.