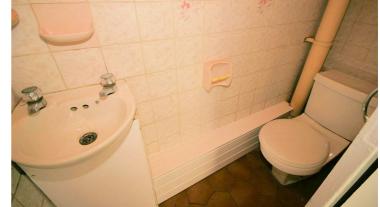

## **Family Bathroom**

Three piece suite comprising panelled bath with independent shower over and with glass screen, pedestal wash hand basin and low-level WC, full height ceramic tiling to all walls, extractor fan, mirrored cabinets, uPVC double glazed window to front, ceramic tiled flooring with recessed ceiling spotlights.

Property condition: Left clean, tidy & rubbish free. No visible marks to walls and ceiling as all has been redecorated. The pictures illustrates. . Should you require larger pictures then these can be emailed on request. The pictures clearly illustrates internal condition. Should you require larger pictures then these can be emailed on request

## **View of Bathroom**

Property condition: Left clean, tidy & rubbish free. No visible marks to walls and ceiling as all has been redecorated. The pictures illustrates. . Should you require larger pictures then these can be emailed on request. The pictures clearly illustrates internal condition. Should you require larger pictures then these can be emailed on request