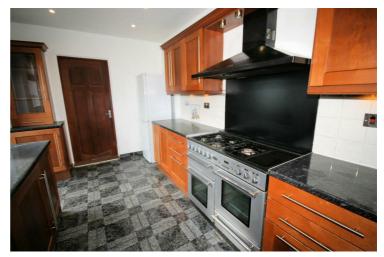

#### View of Kitchen

Property condition: Left clean, tidy & rubbish free. No visible marks to walls and ceiling as all has been redecorated. The pictures illustrates. . Should you require larger pictures then these can be emailed on request. The pictures clearly illustrates internal condition. Should you require larger pictures then these can be emailed on request

#### **View of Kitchen**

Property condition: Left clean, tidy & rubbish free. No visible marks to walls and ceiling as all has been redecorated. The pictures illustrates. . Should you require larger pictures then these can be emailed on request. The pictures clearly illustrates internal condition. Should you require larger pictures then these can be emailed on request