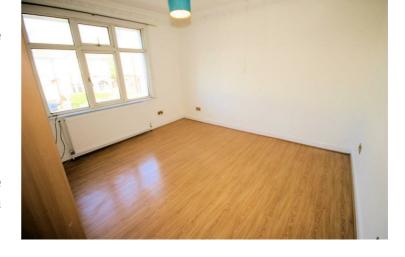

#### **Bedroom 2**

11'10" x 10'0"

UPVC double glazed window to rear, double radiator, wooden laminate flooring, double power point(s), coved ceiling.

Property condition: Left clean, tidy & rubbish free. No visible marks to walls and ceiling as all has been redecorated. The pictures illustrates. . Should you require larger pictures then these can be emailed on request. The pictures clearly illustrates internal condition. Should you require larger pictures then these can be emailed on request

#### View of Bedroom 2

Property condition: Left clean, tidy & rubbish free. No visible marks to walls and ceiling as all has been redecorated. The pictures illustrates. Should you require larger pictures then these can be emailed on request. The pictures clearly illustrates internal condition. Should you require larger pictures then these can be emailed on request