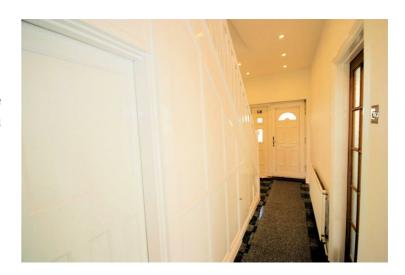

#### **Entrance Hall**

uPVC entrance door with UPVC to side panel to front, single radiator, ceramic tiled flooring, double power point(s) with recessed ceiling spotlights, newly carpeted stairs to first floor landing, door to lounge / dining room, door to family room, door to kitchen, door to cloakroom.

## **View of Entrance Hall**

Property condition: Left clean, tidy & rubbish free. No visible marks to walls and ceiling as all has been redecorated. The pictures illustrates. Should you require larger pictures then these can be emailed on request. The pictures clearly illustrates internal condition. Should you require larger pictures then these can be emailed on request