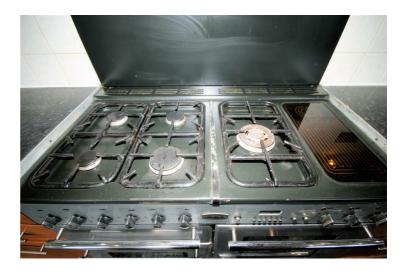

## **View of Hob**

Appliances: Left thoroughly cleaned and this is how it should be handed back on exit of your tenancy. Picture Illustrates. Should you require larger pictures then these can be emailed on request.