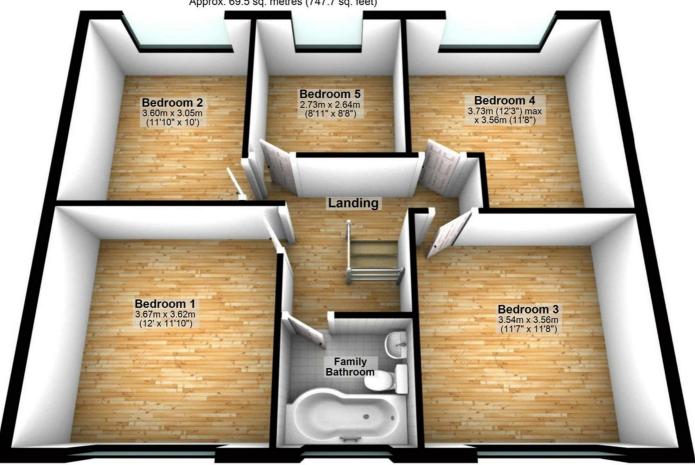

#### **First Floor**

#### Landing

Wooden laminate flooring, double power point(s), access to loft space, door to to all first floor rooms.

Property condition: Left clean, tidy & rubbish free. No visible marks to walls and ceiling as all has been redecorated. The pictures illustrates. . Should you require larger pictures then these can be emailed on request. The pictures clearly illustrates internal condition. Should you require larger pictures then these can be emailed on request

#### Bedroom 1

12'0" x 11'11"

UPVC double glazed window to front, freestanding double wardrobe(s), double radiator, wooden laminate flooring, double power point(s), coved ceiling.

Property condition: Left clean, tidy & rubbish free. No visible marks to walls and ceiling as all has been redecorated. The pictures illustrates. . Should you require larger pictures then these can be emailed on request. The pictures clearly illustrates internal condition. Should you require larger pictures then these can be emailed on request

#### **Bedroom 2**

11'10" x 10'0"

UPVC double glazed window to rear, double radiator, wooden laminate flooring, double power point(s), coved ceiling.

Property condition: Left clean, tidy & rubbish free. No visible marks to walls and ceiling as all has been redecorated. The pictures illustrates. . Should you require larger pictures then these can be emailed on request. The pictures clearly illustrates internal condition. Should you require larger pictures then these can be emailed on request

## **Bedroom 3**

11'7" x 11'8"

UPVC double glazed window to front, double radiator, wooden laminate flooring, double power point(s), coved ceiling.

Property condition: Left clean, tidy & rubbish free. No visible marks to walls and ceiling as all has been redecorated. The pictures illustrates. Should you require larger pictures then these can be emailed on request. The pictures clearly illustrates internal condition. Should you require larger pictures then these can be emailed on request

## **Bedroom 4**

12'3" x 11'8"

UPVC double glazed window to rear, double radiator, wooden laminate flooring, double power point(s), coved ceiling with recessed ceiling spotlights.

Property condition: Left clean, tidy & rubbish free. No visible marks to walls and ceiling as all has been redecorated. The pictures illustrates. . Should you require larger pictures then these can be emailed on request. The pictures clearly illustrates internal condition. Should you require larger pictures then these can be emailed on request

#### **Bedroom 5**

8'11" x 8'8"

UPVC double glazed window to rear, double radiator, fitted carpet, double power point(s), textured ceiling.

Property condition: Left clean, tidy & rubbish free. No visible marks to walls and ceiling as all has been redecorated. The pictures illustrates. . Should you require larger pictures then these can be emailed on request. The pictures clearly illustrates internal condition. Should you require larger pictures then these can be emailed on request

## **Family Bathroom**

Three piece suite comprising panelled bath with independent shower over and with glass screen, pedestal wash hand basin and low-level WC, full height ceramic tiling to all walls, extractor fan, mirrored cabinets, uPVC double glazed window to front, ceramic tiled flooring with recessed ceiling spotlights.

## **First Floor**

Approx. 69.5 sq. metres (747.7 sq. feet)