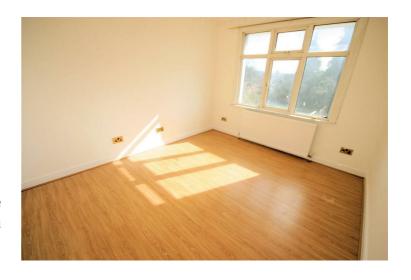

## **Bedroom 3**

11'7" x 11'8"

UPVC double glazed window to front, double radiator, wooden laminate flooring, double power point(s), coved ceiling.

Property condition: Left clean, tidy & rubbish free. No visible marks to walls and ceiling as all has been redecorated. The pictures illustrates. Should you require larger pictures then these can be emailed on request. The pictures clearly illustrates internal condition. Should you require larger pictures then these can be emailed on request

#### View of Bedroom 3

Property condition: Left clean, tidy & rubbish free. No visible marks to walls and ceiling as all has been redecorated. The pictures illustrates. Should you require larger pictures then these can be emailed on request. The pictures clearly illustrates internal condition. Should you require larger pictures then these can be emailed on request