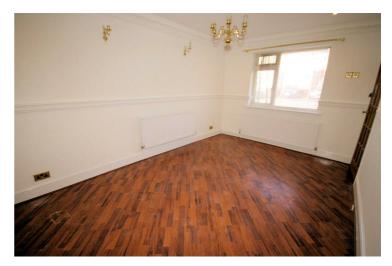

#### Bedroom 1

12'0" x 11'11"

UPVC double glazed window to front, freestanding double wardrobe(s), double radiator, wooden laminate flooring, double power point(s), coved ceiling.

Property condition: Left clean, tidy & rubbish free. No visible marks to walls and ceiling as all has been redecorated. The pictures illustrates. . Should you require larger pictures then these can be emailed on request. The pictures clearly illustrates internal condition. Should you require larger pictures then these can be emailed on request

#### View of Bedroom 1

Property condition: Left clean, tidy & rubbish free. No visible marks to walls and ceiling as all has been redecorated. The pictures illustrates. Should you require larger pictures then these can be emailed on request. The pictures clearly illustrates internal condition. Should you require larger pictures then these can be emailed on request