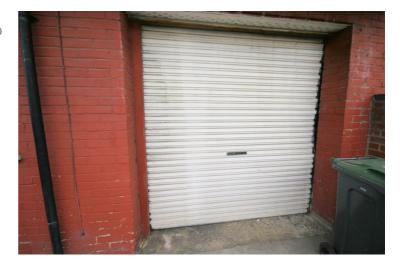

## **View of Garage Door (Outside)**

Issue with up and over door please do not use this door. To gain access to garage use the door from the kitchen.