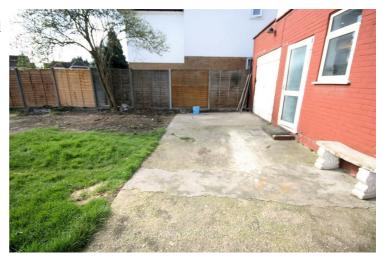

## **Rear Garden**

100ft in length, patio are, laid to lawn.

Rear Gardens: Left neat and tidy as season presents. Should you require larger pictures then these can be emailed on request.

## View of Rear Garden

Rear Gardens: Left neat and tidy as season presents. Should you require larger pictures then these can be emailed on request.