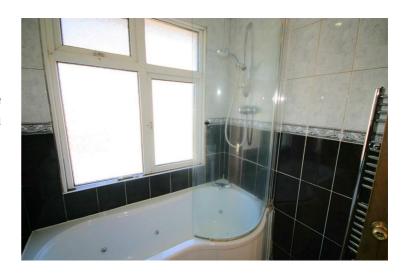

## **Family Bathroom**

Three piece suite comprising panelled bath with independent shower over and with glass screen, pedestal wash hand basin and low-level WC, full height ceramic tiling to all walls, extractor fan, mirrored cabinets, uPVC double glazed window to front, ceramic tiled flooring with recessed ceiling spotlights.

## **View of Bathroom**

Property condition: Left clean, tidy & rubbish free. No visible marks to walls and ceiling as all has been redecorated. The pictures illustrates. . Should you require larger pictures then these can be emailed on request. The pictures clearly illustrates internal condition. Should you require larger pictures then these can be emailed on request