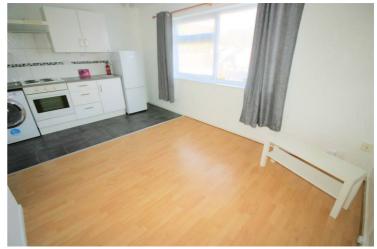

9'6" x 16'10"

Combined Living Room & Kitchen.

Living Area: Upvc double glazed window to the front of the property. wooden laminate ceramic tiled flooring, double power point(s), coved ceiling,

Kitchen Area: Fitted with a matching range of base and eye level units with worktop space over, stainless steel sink unit with single drainer and mixer tap and tiled splashbacks tiling, plumbing for a automatic washing machine, builtin electric oven & hob with extractor over, power point(s), fridge/freezer, open to living room.