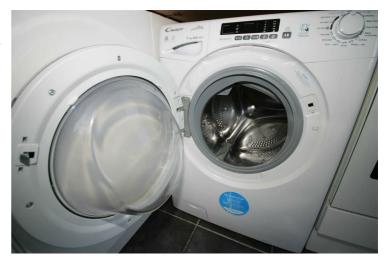

# **View of Washing Machine**

Appliances & Sink: Left professionally and thoroughly cleaned and this is how it should be handed back on exit of your tenancy. Picture Illustrates. Should you require larger pictures then these can be emailed on request.