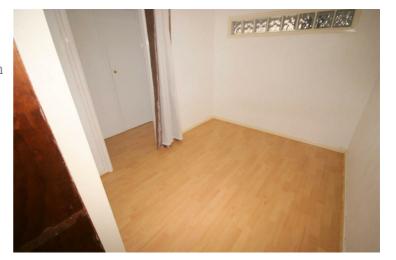

#### Bedroom 1

11'6" x 7'8"

Fitted wardrobe(s), wooden laminate flooring, telephone point(s), power point(s).

Property condition: Professionally cleaned and should be handed back at the end of the tenancy in the same condition, Left tidy & rubbish free. The flooring is left clean and well presented. The pictures clearly illustrate internal condition. Should you require larger pictures then these can be emailed on request

# **View of Bedroom**

Property condition: Professionally cleaned and should be handed back at the end of the tenancy in the same condition, Left tidy & rubbish free. The flooring is left clean and well presented. The pictures clearly illustrate internal condition. Should you require larger pictures then these can be emailed on request