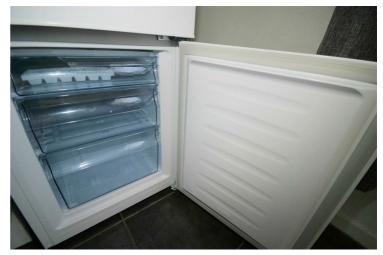

# **View of Washing Machine**

Appliances & Sink: Left professionally and thoroughly cleaned and this is how it should be handed back on exit of your tenancy. Picture Illustrates. Should you require larger pictures then these can be emailed on request.