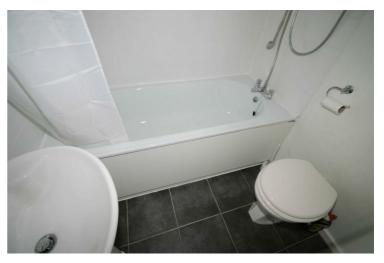

# **Family Bathroom**

Three piece comprising panelled bath with independent electric power shower, plus separate hand shower attachment over and curtain rail, pedestal wash hand basin and low-level WC, tiled splashbacks, extractor fan, mirrored cabinet, ceramic tiled flooring.

Property condition: Professionally cleaned and should be handed back at the end of the tenancy in the same condition, Left tidy & rubbish free. The flooring is left clean and well presented. The pictures clearly illustrate internal condition. Should you require larger pictures then these can be emailed on request