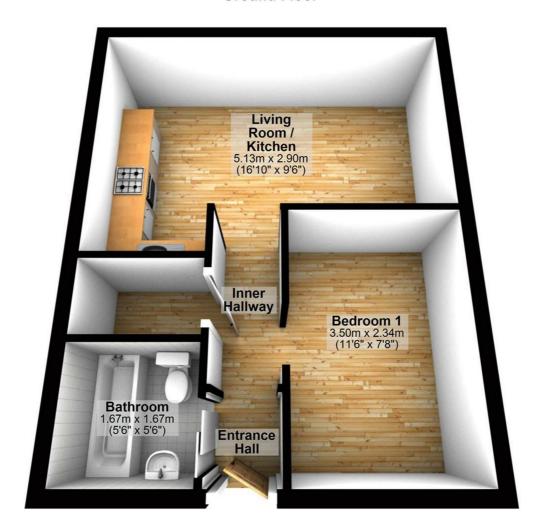

# **Ground Floor**

#### **Entrance Hall**

Entrance door, wooden laminate flooring, intercom entry phone, coving to textured ceiling, sliding door to Bathroom, airing cupboard, open to living/kitchen area, opening to bedroom.

9'6" x 16'10"

Combined Living Room & Kitchen.

Living Area: Upvc double glazed window to the front of the property. wooden laminate ceramic tiled flooring, double power point(s), coved ceiling,

Kitchen Area: Fitted with a matching range of base and eye level units with worktop space over, stainless steel sink unit with single drainer and mixer tap and tiled splashbacks tiling, plumbing for a automatic washing machine, builtin electric oven & hob with extractor over, power point(s), fridge/freezer, open to living room.

#### Bedroom 1

11'6" x 7'8"

Fitted wardrobe(s), wooden laminate flooring, telephone point(s), power point(s).

Property condition: Professionally cleaned and should be handed back at the end of the tenancy in the same condition, Left tidy & rubbish free. The flooring is left clean and well presented. The pictures clearly illustrate internal condition. Should you require larger pictures then these can be emailed on request