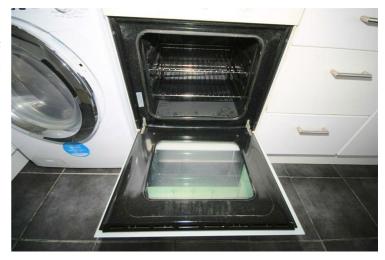

# View of Oven

Appliances & Sink: Left professionally and thoroughly cleaned and this is how it should be handed back on exit of your tenancy. Picture Illustrates. Should you require larger pictures then these can be emailed on request.