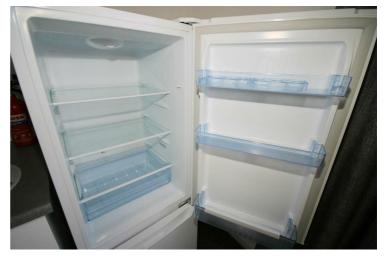

# **View of Fridge**

Appliances & Sink: Left professionally and thoroughly cleaned and this is how it should be handed back on exit of your tenancy. Picture Illustrates. Should you require larger pictures then these can be emailed on request.

#### **View of Freezer**

Appliances & Sink: Left professionally and thoroughly cleaned and this is how it should be handed back on exit of your tenancy. Picture Illustrates. Should you require larger pictures then these can be emailed on request.