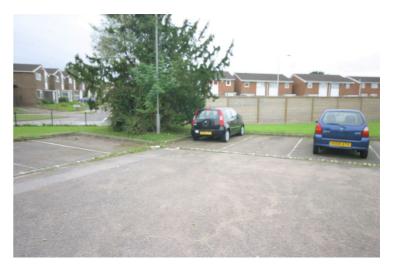

# **Allocated Private Parking Space**

Allocated private parking space (numbered 45) and located to the rear of the block.