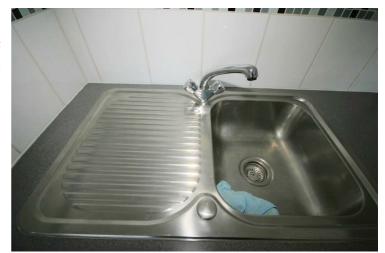

# **View of Sink**

Appliances & Sink: Left professionally and thoroughly cleaned and this is how it should be handed back on exit of your tenancy. Picture Illustrates. Should you require larger pictures then these can be emailed on request.