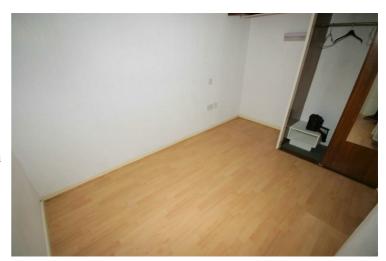

#### Bedroom 1

11'6" x 7'8"

Fitted wardrobe(s), wooden laminate flooring, telephone point(s), power point(s).

Property condition: Professionally cleaned and should be handed back at the end of the tenancy in the same condition, Left tidy & rubbish free. The flooring is left clean and well presented. The pictures clearly illustrate internal condition. Should you require larger pictures then these can be emailed on request

# **View of Bedroom**

Property condition: Professionally cleaned and should be handed back at the end of the tenancy in the same condition, Left tidy & rubbish free. The flooring is left clean and well presented. The pictures clearly illustrate internal condition. Should you require larger pictures then these can be emailed on request