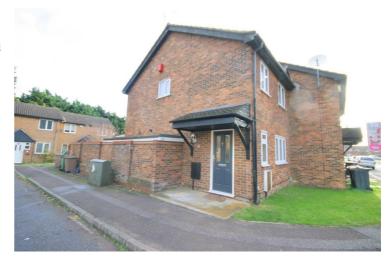

# £1,100 PCM Rodeheath Luton, Bedfordshire LU4 9XA

\*dg Property Consultants\* An Immaculate & fully refurbished 3 End of Terrace property located towards the L&D Borders, ideal for a Hospital worker.

Accommodation comprises: Entrance hall, combined Lounge/dining room, re-fitted kitchen, landing, 3 good size bedrooms and replaced family bathroom. Benefits include: Gas central heating, double glazing, ample off road parking for 2 vehicles & private rear garden with outside store. Offered as unfurnished & available straight away. Call Team DG to arrange your viewing on 01582-580500

3 Bedroom End Of Terrace
Fully Refurbished
Combined Lounge / Diner
Modern Fitted Kitchen
Replaced Family Bathroom
Upvc Double Glazing
Gas Central Heating- New Boiler
Private Rear Garden + Outside Store
Off Road Parking For 2 Vehicles
Available Straight Away