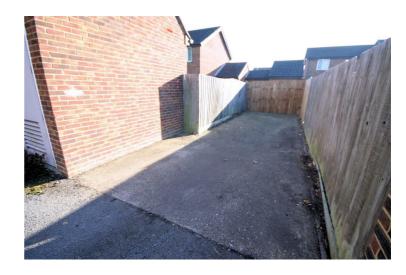

# **Rear Garden**

Enclosed by timber and brick wall, rear gate to rear of property and parking.

Outside storage shed, with power and lighting.
Gardens: Left neat and tidy as season presents. Should you require larger pictures then these can be emailed on request.

# Off Road Parking Space's

Two off road parking Spaces to the rear Off Road Parking: Left neat and tidy as season presents. Should you require larger pictures then these can be emailed on request.