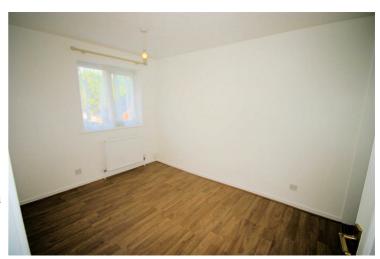

### **Bedroom 2**

10'3" x 8'6"

Replacement uPVC double glazed window to front with curtain pole and curtains, open built-in wardrobe(s), single radiator, wooden laminate flooring, power point(s), textured ceiling.

Property condition:

Professionally cleaned and should be handed back at the end of the tenancy in the same condition, Left tidy  $\ensuremath{\mathfrak{A}}$  rubbish free. Recently redecorated: The flooring is left clean and well presented. The pictures clearly illustrate internal condition. Should you require larger pictures then these can be emailed on request