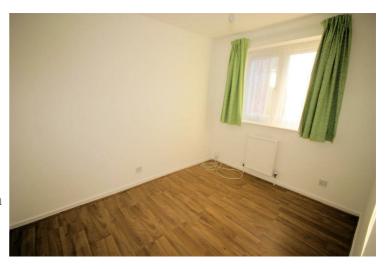

### **Bedroom 2**

10'3" x 8'6"

Replacement uPVC double glazed window to front with curtain pole and curtains, open built-in wardrobe(s), single radiator, wooden laminate flooring, power point(s), textured ceiling.

Property condition:

Professionally cleaned and should be handed back at the end of the tenancy in the same condition, Left tidy  $\ensuremath{\mathfrak{A}}$  rubbish free. Recently redecorated: The flooring is left clean and well presented. The pictures clearly illustrate internal condition. Should you require larger pictures then these can be emailed on request

### View of Bedroom 2

Property condition: Professionally cleaned and should be handed back at the end of the tenancy in the same condition, Left tidy & rubbish free. Recently redecorated: The flooring is left clean and well presented. The pictures clearly illustrate internal condition. Should you require larger pictures then these can be emailed on request