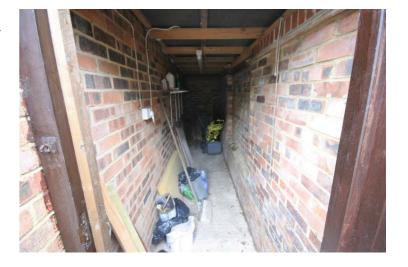

# **Rear Garden**

Enclosed by timber and brick wall, rear gate to rear of property and parking.

Outside storage shed, with power and lighting.
Gardens: Left neat and tidy as season presents. Should you require larger pictures then these can be emailed on request.

### **View Of Shed**

Outside Store/Shed: Left neat and tidy as season presents. Should you require larger pictures then these can be emailed on request.