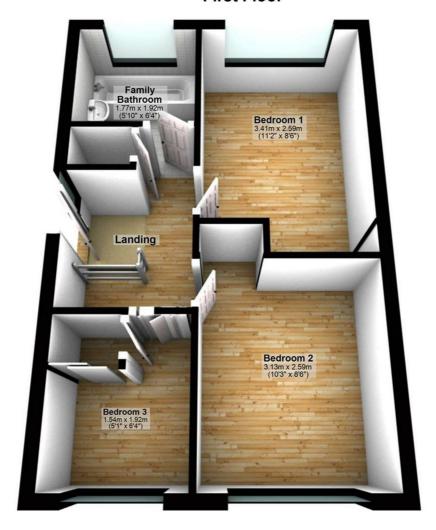

### Landing

Replacement uPVC double glazed window to side with curtain pole and curtains, fitted carpet, power point(s), access to loft space with pull down retracting metal ladder, built-in walk-in storage cupboard.

### Bedroom 1

11'2" x 8'6"

Replacement uPVC double glazed window to rear with curtain pole and curtains, open built-in double wardrobe(s), single radiator, wooden laminate flooring, power point(s), textured ceiling.

### **Bedroom 2**

10'3" x 8'6"

Replacement uPVC double glazed window to front with curtain pole and curtains, open built-in wardrobe(s), single radiator, wooden laminate flooring, power point(s), textured ceiling.

# **Bedroom 3**

5'1" x 6'4"

Replacement uPVC double glazed window to front with curtain pole and curtains, built-in double wardrobe(s) with full-length mirrored sliding doors, single radiator, wooden laminate flooring, power point(s), textured ceiling, sliding door.

# **Family Bathroom**

Refitted with three piece suite comprising panelled bath with hand shower attachment over and glass screen, pedestal wash hand basin and low-level WC, full height ceramic tiling to all walls, heated towel rail, extractor fan, mirrored bathroom cabinet, shaver point, replacement uPVC double glazed window to rear with roller blind, vinyl flooring.

# **First Floor**