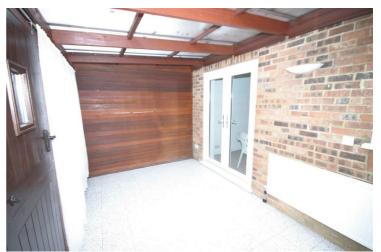

### **Lean To Conservatory**

Timber construction lean to conservatory with double glazed sealed unit windows and a polycarbonate roof, power and light connected, two windows to rear, window to side, single radiator, ceramic tiled flooring, door to rear to garden. Property condition: Professionally cleaned and should be handed back at the end of the tenancy in the same condition, Left tidy & rubbish free. Recently redecorated: The flooring is left clean and well presented. The pictures clearly illustrate internal condition. Should you require larger pictures then these can be emailed on request

### **View Of Conservatory**

Property condition: Professionally cleaned and should be handed back at the end of the tenancy in the same condition, Left tidy & rubbish free. Recently redecorated: The flooring is left clean and well presented. The pictures clearly illustrate internal condition. Should you require larger pictures then these can be emailed on request