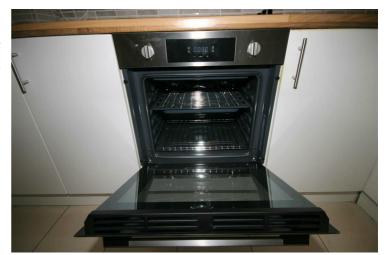

### **Fitted Kitchen**

8'4" x 8'3"

Refitted with a matching range of base and eye level units with worktop space over with worktop space over, stainless steel sink unit with single drainer and mixer tap with tiled splashbacks, plumbing and space for an automatic washing machine, space for a under counter fridge, new built-in electric fan assisted oven, four ring halogen hob with extractor hood over, uPVC double glazed window to rear with roller blind, ceramic tiled flooring, double power point(s), new wall mounted gas combination boiler serving heating system and domestic hot water with heating timer control.

Property condition: Professionally cleaned and should be handed back at the end of the tenancy in the same condition, Left tidy & rubbish free. Recently redecorated: The flooring is left clean and well presented. The pictures clearly illustrate internal condition. Should you require larger pictures then these can be emailed on request

### View Of New Oven

Appliances & Sink: Left professionally and thoroughly cleaned and this is how it should be handed back on exit of your tenancy. Picture Illustrates. Should you require larger pictures then these can be emailed on request.