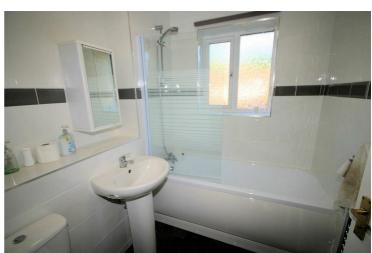

# **Family Bathroom**

Refitted with three piece suite comprising panelled bath with hand shower attachment over and glass screen, pedestal wash hand basin and low-level WC, full height ceramic tiling to all walls, heated towel rail, extractor fan, mirrored bathroom cabinet, shaver point, replacement uPVC double glazed window to rear with roller blind, vinyl flooring.

Property condition: Professionally cleaned and should be handed back at the end of the tenancy in the same condition, Left tidy & rubbish free. Recently redecorated: The flooring is left clean and well presented. The pictures clearly illustrate internal condition. Should you require larger pictures then these can be emailed on request

### View of Bathroom

Property condition: Professionally cleaned and should be handed back at the end of the tenancy in the same condition, Left tidy & rubbish free. Recently redecorated: The flooring is left clean and well presented. The pictures clearly illustrate internal condition. Should you require larger pictures then these can be emailed on request