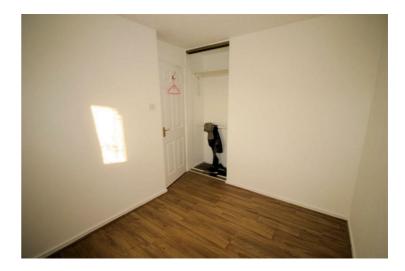

### Landing

Replacement uPVC double glazed window to side with curtain pole and curtains, fitted carpet, power point(s), access to loft space with pull down retracting metal ladder, built-in walk-in storage cupboard.