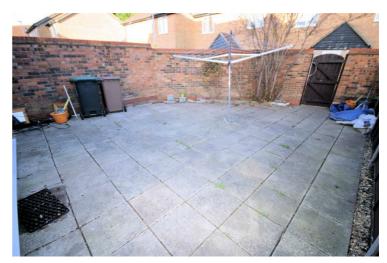

# **Rear Garden**

Enclosed by timber and brick wall, rear gate to rear of property and parking.

Outside storage shed, with power and lighting.
Gardens: Left neat and tidy as season presents. Should you require larger pictures then these can be emailed on request.

### **View Of Shed**

Outside Store/Shed: Left neat and tidy as season presents. Should you require larger pictures then these can be emailed on request.

# Off Road Parking Space's

Two off road parking Spaces to the rear Off Road Parking: Left neat and tidy as season presents. Should you require larger pictures then these can be emailed on request.

# **View of Rear Garden**

Outside store.