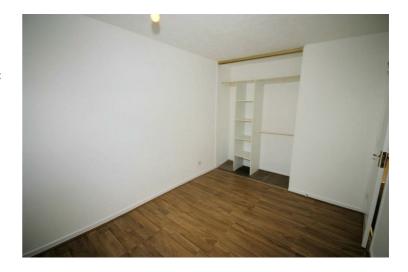

# **Bedroom 3**

5'1" x 6'4"

Replacement uPVC double glazed window to front with curtain pole and curtains, built-in double wardrobe(s) with full-length mirrored sliding doors, single radiator, wooden laminate flooring, power point(s), textured ceiling, sliding door.

### View of Bedroom 3

Property condition: Professionally cleaned and should be handed back at the end of the tenancy in the same condition, Left tidy & rubbish free. Recently redecorated: The flooring is left clean and well presented. The pictures clearly illustrate internal condition. Should you require larger pictures then these can be emailed on request