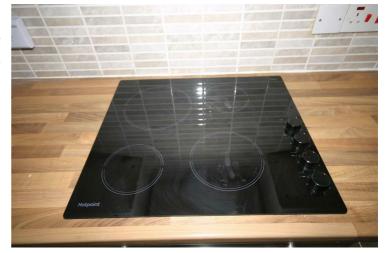

### **View Of New Hob**

Appliances & Sink: Left professionally and thoroughly cleaned and this is how it should be handed back on exit of your tenancy. Picture Illustrates. Should you require larger pictures then these can be emailed on request.