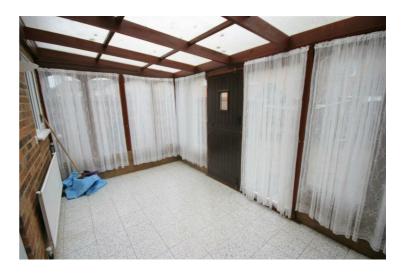

### **Lean To Conservatory**

Timber construction lean to conservatory with double glazed sealed unit windows and a polycarbonate roof, power and light connected, two windows to rear, window to side, single radiator, ceramic tiled flooring, door to rear to garden. Property condition: Professionally cleaned and should be handed back at the end of the tenancy in the same condition, Left tidy & rubbish free. Recently redecorated: The flooring is left clean and well presented. The pictures clearly illustrate internal condition. Should you require larger pictures then these can be emailed on request

### **View Of Conservatory**

Property condition: Professionally cleaned and should be handed back at the end of the tenancy in the same condition, Left tidy & rubbish free. Recently redecorated: The flooring is left clean and well presented. The pictures clearly illustrate internal condition. Should you require larger pictures then these can be emailed on request

# **View Of Conservatory 1**

Property condition: Professionally cleaned and should be handed back at the end of the tenancy in the same condition, Left tidy & rubbish free. Recently redecorated: The flooring is left clean and well presented. The pictures clearly illustrate internal condition. Should you require larger pictures then these can be emailed on request