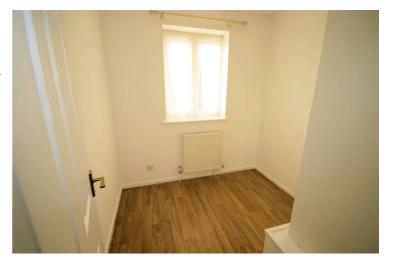

# **Bedroom 3**

5'1" x 6'4"

Replacement uPVC double glazed window to front with curtain pole and curtains, built-in double wardrobe(s) with full-length mirrored sliding doors, single radiator, wooden laminate flooring, power point(s), textured ceiling, sliding door.

### View of Bedroom 3

Property condition: Professionally cleaned and should be handed back at the end of the tenancy in the same condition, Left tidy & rubbish free. Recently redecorated: The flooring is left clean and well presented. The pictures clearly illustrate internal condition. Should you require larger pictures then these can be emailed on request