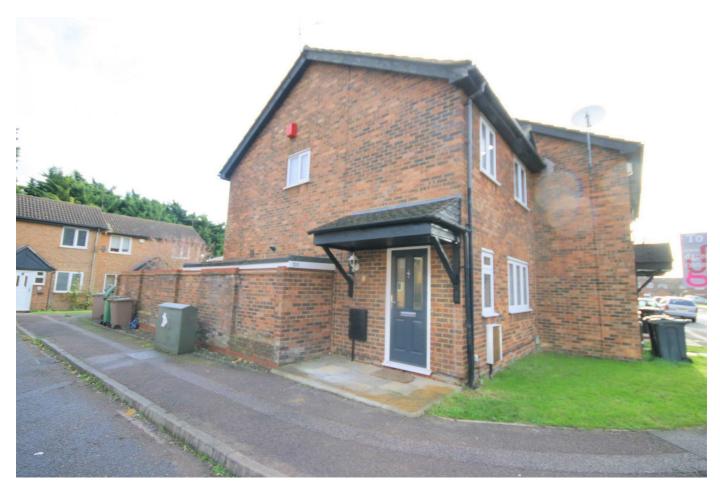

# £1,100 PCM Rodeheath Luton, Bedfordshire LU4 9XA

\*dg Property Consultants\* An Immaculate & fully refurbished 3 End of Terrace property located towards the L&D Borders, ideal for a Hospital worker.

Accommodation comprises: Entrance hall, combined Lounge/dining room, re-fitted kitchen, landing, 3 good size bedrooms and replaced family bathroom. Benefits include: Gas central heating, double glazing, ample off road parking for 2 vehicles & private rear garden with outside store. Offered as unfurnished & available straight away. Call Team DG to arrange your viewing on 01582-580500

3 Bedroom End Of Terrace
Fully Refurbished
Combined Lounge / Diner
Modern Fitted Kitchen
Replaced Family Bathroom
Upvc Double Glazing
Gas Central Heating- New Boiler
Private Rear Garden + Outside Store
Off Road Parking For 2 Vehicles
Available Straight Away