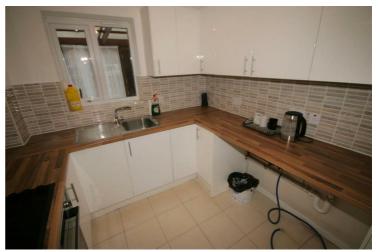

### **Fitted Kitchen**

8'4" x 8'3"

Refitted with a matching range of base and eye level units with worktop space over with worktop space over, stainless steel sink unit with single drainer and mixer tap with tiled splashbacks, plumbing and space for an automatic washing machine, space for a under counter fridge, new built-in electric fan assisted oven, four ring halogen hob with extractor hood over, uPVC double glazed window to rear with roller blind, ceramic tiled flooring, double power point(s), new wall mounted gas combination boiler serving heating system and domestic hot water with heating timer control.

Property condition: Professionally cleaned and should be handed back at the end of the tenancy in the same condition, Left tidy & rubbish free. Recently redecorated: The flooring is left clean and well presented. The pictures clearly illustrate internal condition. Should you require larger pictures then these can be emailed on request