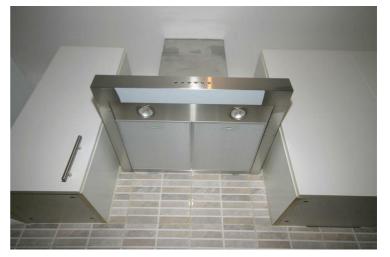

### **Fitted Kitchen**

8'4" x 8'3"

Refitted with a matching range of base and eye level units with worktop space over with worktop space over, stainless steel sink unit with single drainer and mixer tap with tiled splashbacks, plumbing and space for an automatic washing machine, space for a under counter fridge, new built-in electric fan assisted oven, four ring halogen hob with extractor hood over, uPVC double glazed window to rear with roller blind, ceramic tiled flooring, double power point(s), new wall mounted gas combination boiler serving heating system and domestic hot water with heating timer control.

### **View Of New Extractor**

Appliances & Sink: Left professionally and thoroughly cleaned and this is how it should be handed back on exit of your tenancy. Picture Illustrates. Should you require larger pictures then these can be emailed on request.