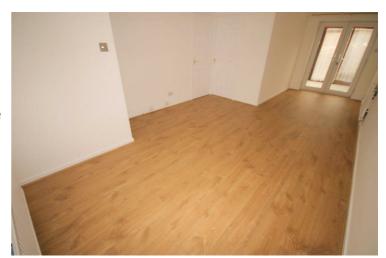

# Lounge / Dining Room

15'11" x 7'7"

UPVC double glazed window to front with curtain pole and curtains, double radiator, single radiator, wooden laminate flooring, telephone point(s), TV point(s), double power point(s), coved ceiling, built-in walk-in under-stairs storage cupboard, uPVC double glazed French double door to conservatory, door to kitchen.

Property condition: Professionally cleaned and should be handed back at the end of the tenancy in the same condition, Left tidy & rubbish free. Recently redecorated: The flooring is left clean and well presented. The pictures clearly illustrate internal condition. Should you require larger pictures then these can be emailed on request