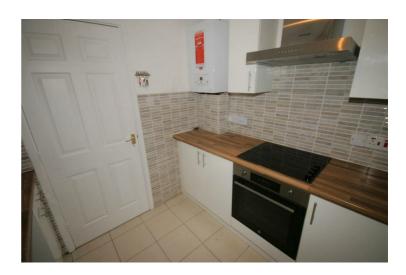

### **Fitted Kitchen**

8'4" x 8'3"

Refitted with a matching range of base and eye level units with worktop space over with worktop space over, stainless steel sink unit with single drainer and mixer tap with tiled splashbacks, plumbing and space for an automatic washing machine, space for a under counter fridge, new built-in electric fan assisted oven, four ring halogen hob with extractor hood over, uPVC double glazed window to rear with roller blind, ceramic tiled flooring, double power point(s), new wall mounted gas combination boiler serving heating system and domestic hot water with heating timer control.

Property condition: Professionally cleaned and should be handed back at the end of the tenancy in the same condition, Left tidy & rubbish free. Recently redecorated: The flooring is left clean and well presented. The pictures clearly illustrate internal condition. Should you require larger pictures then these can be emailed on request