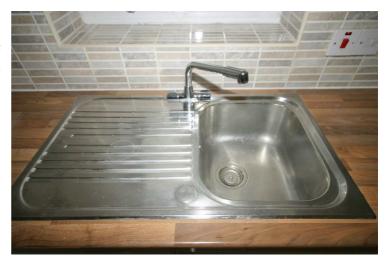

### **Fitted Kitchen**

8'4" x 8'3"

Refitted with a matching range of base and eye level units with worktop space over with worktop space over, stainless steel sink unit with single drainer and mixer tap with tiled splashbacks, plumbing and space for an automatic washing machine, space for a under counter fridge, new built-in electric fan assisted oven, four ring halogen hob with extractor hood over, uPVC double glazed window to rear with roller blind, ceramic tiled flooring, double power point(s), new wall mounted gas combination boiler serving heating system and domestic hot water with heating timer control.

### **View Of Sink**

Appliances & Sink: Left professionally and thoroughly cleaned and this is how it should be handed back on exit of your tenancy. Picture Illustrates. Should you require larger pictures then these can be emailed on request.