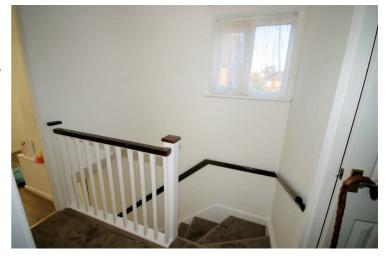

### Landing

Replacement uPVC double glazed window to side with curtain pole and curtains, fitted carpet, power point(s), access to loft space with pull down retracting metal ladder, built-in walk-in storage cupboard.

Property condition: Professionally cleaned and should be handed back at the end of the tenancy in the same condition, Left tidy & rubbish free. Recently redecorated: The flooring is left clean and well presented. The pictures clearly illustrate internal condition. Should you require larger pictures then these can be emailed on request