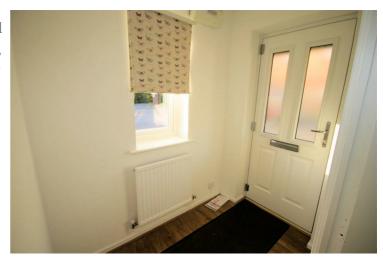

### **Entrance Hall**

Composite entrance door, replacement uPVC double glazed window to front with roller blind, wooden laminate flooring, power point(s), smoke detector, carpeted stairs to first floor landing, door to lounge/diner.

Property condition: Professionally cleaned and should be handed back at the end of the tenancy in the same condition, Left tidy & rubbish free. Recently redecorated: The flooring is left clean and well presented. The pictures clearly illustrate internal condition. Should you require larger pictures then these can be emailed on request