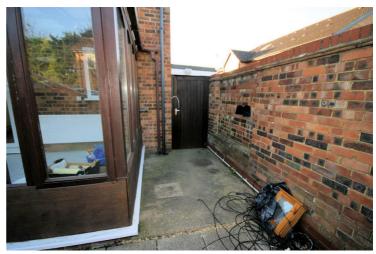

# **Rear Garden**

Enclosed by timber and brick wall, rear gate to rear of property and parking.

Outside storage shed, with power and lighting.
Gardens: Left neat and tidy as season presents. Should you require larger pictures then these can be emailed on request.

# **View of Rear Garden**

Outside store.