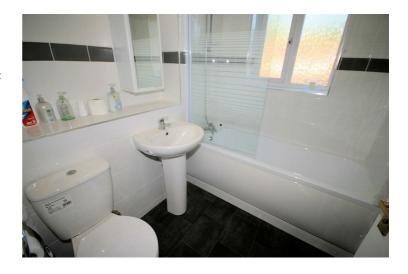

# **Family Bathroom**

Refitted with three piece suite comprising panelled bath with hand shower attachment over and glass screen, pedestal wash hand basin and low-level WC, full height ceramic tiling to all walls, heated towel rail, extractor fan, mirrored bathroom cabinet, shaver point, replacement uPVC double glazed window to rear with roller blind, vinyl flooring.

Property condition: Professionally cleaned and should be handed back at the end of the tenancy in the same condition, Left tidy & rubbish free. Recently redecorated: The flooring is left clean and well presented. The pictures clearly illustrate internal condition. Should you require larger pictures then these can be emailed on request

### View of Bathroom

Property condition: Professionally cleaned and should be handed back at the end of the tenancy in the same condition, Left tidy & rubbish free. Recently redecorated: The flooring is left clean and well presented. The pictures clearly illustrate internal condition. Should you require larger pictures then these can be emailed on request