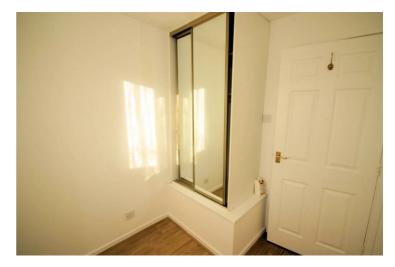

# **Bedroom 3**

5'1" x 6'4"

Replacement uPVC double glazed window to front with curtain pole and curtains, built-in double wardrobe(s) with full-length mirrored sliding doors, single radiator, wooden laminate flooring, power point(s), textured ceiling, sliding door.

### View of Bedroom 3

Property condition: Professionally cleaned and should be handed back at the end of the tenancy in the same condition, Left tidy & rubbish free. Recently redecorated: The flooring is left clean and well presented. The pictures clearly illustrate internal condition. Should you require larger pictures then these can be emailed on request