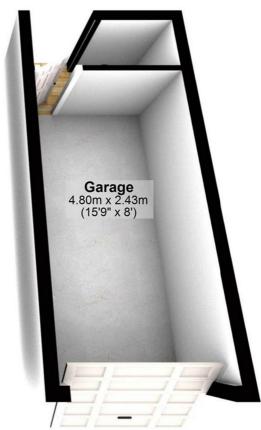

### **Single Garage**

15' x 8'

Single brick built garage with power & lighting, up and over door to front. rear personal door to rear garden and access to rear garden.

Garage: Left neat and tidy as season presents. Should you require larger pictures then these can be emailed on request.