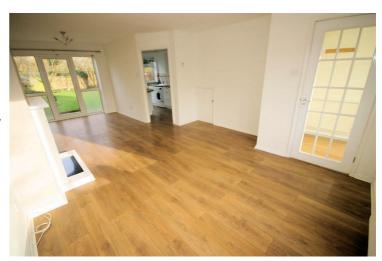

### Lounge/Diner

23'8" x 10'6"

UPVC double glazed window to front, single radiator and double radiator, wooden laminate flooring, telephone point(s), TV point(s), double power point(s), feature living flame effect gas fire set in feature surround, door to kitchen, built in under stairs storage cupboard.

### View of Lounge/Diner