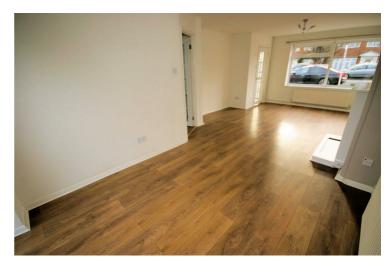

### View of Lounge/Diner

### View of Lounge/Diner

Property condition: Professionally cleaned and should be handed back at the end of the tenancy in the same condition, Left tidy & rubbish free. Recently completely redecorated: No visible marks to walls, ceiling and internal doors. The flooring is left clean and well presented. The pictures clearly illustrates internal condition. Should you require larger pictures then these can be emailed on request