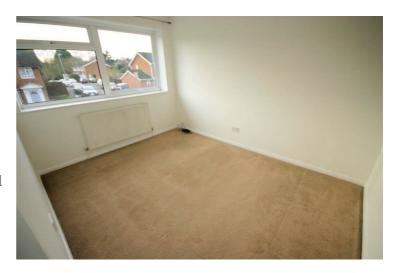

### **Bedroom 1**

9'0" x 9'6"

UPVC double glazed window to rear, built-in double wardrobe(s), single radiator, newly fitted carpet, double power point(s).

Property condition: Professionally cleaned and should be handed back at the end of the tenancy in the same condition, Left tidy & rubbish free. Recently completely redecorated: No visible marks to walls, ceiling and internal doors. The flooring is left clean and well presented. The pictures clearly illustrates internal condition. Should you require larger pictures then these can be emailed on request

# View of Bedroom 1

Property condition: Professionally cleaned and should be handed back at the end of the tenancy in the same condition, Left tidy & rubbish free. Recently completely redecorated: No visible marks to walls, ceiling and internal doors. The flooring is left clean and well presented. The pictures clearly illustrates internal condition. Should you require larger pictures then these can be emailed on request