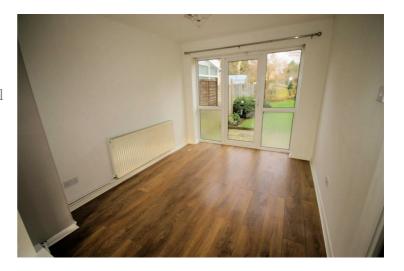

### **Bedroom 1**

9'0" x 9'6"

UPVC double glazed window to rear, built-in double wardrobe(s), single radiator, newly fitted carpet, double power point(s).

Property condition: Professionally cleaned and should be handed back at the end of the tenancy in the same condition, Left tidy & rubbish free. Recently completely redecorated: No visible marks to walls, ceiling and internal doors. The flooring is left clean and well presented. The pictures clearly illustrates internal condition. Should you require larger pictures then these can be emailed on request

# View of Bedroom 1

Property condition: Professionally cleaned and should be handed back at the end of the tenancy in the same condition, Left tidy & rubbish free. Recently completely redecorated: No visible marks to walls, ceiling and internal doors. The flooring is left clean and well presented. The pictures clearly illustrates internal condition. Should you require larger pictures then these can be emailed on request