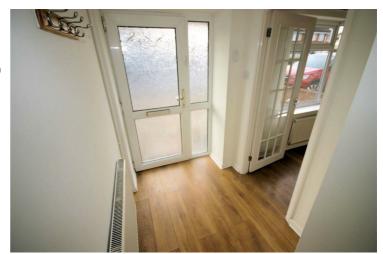

### **Entrance Hall**

Upvc double glazed entrance door, Upvc double side window, wood laminate flooring, power point, door to lounge/ dining room. newly fitted carpet to stairs leading to first floor landing.