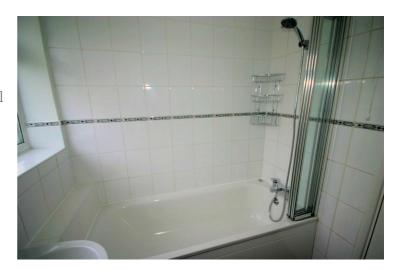

### **Family Bathroom**

Recently refitted with three piece suite with panelled bath with independent hand shower attachment over and folding glass screen, pedestal wash hand basin and low-level, tiled splashbacks, uPVC double glazed window to rear, single radiator, ceramic tiled flooring. Property condition: Professionally cleaned and should be handed back at the end of the tenancy in the same condition, Left tidy & rubbish free. Recently completely redecorated: No visible marks to walls, ceiling and internal doors. The flooring is left clean and well presented. The pictures clearly illustrates internal condition. Should you require larger pictures then these can be emailed on request

### View of bathroom

Property condition: Professionally cleaned and should be handed back at the end of the tenancy in the same condition, Left tidy & rubbish free. Recently completely redecorated: No visible marks to walls, ceiling and internal doors. The flooring is left clean and well presented. The pictures clearly illustrates internal condition. Should you require larger pictures then these can be emailed on request