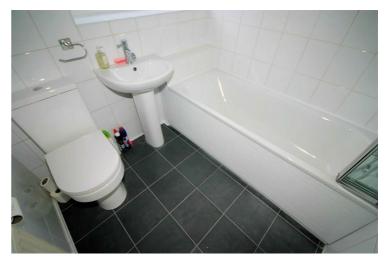

### **Family Bathroom**

Recently refitted with three piece suite with panelled bath with independent hand shower attachment over and folding glass screen, pedestal wash hand basin and low-level, tiled splashbacks, uPVC double glazed window to rear, single radiator, ceramic tiled flooring. Property condition: Professionally cleaned and should be handed back at the end of the tenancy in the same condition, Left tidy & rubbish free. Recently completely redecorated: No visible marks to walls, ceiling and internal doors. The flooring is left clean and well presented. The pictures clearly illustrates internal condition. Should you require larger pictures then these can be emailed on request

### View of bathroom

Property condition: Professionally cleaned and should be handed back at the end of the tenancy in the same condition, Left tidy & rubbish free. Recently completely redecorated: No visible marks to walls, ceiling and internal doors. The flooring is left clean and well presented. The pictures clearly illustrates internal condition. Should you require larger pictures then these can be emailed on request