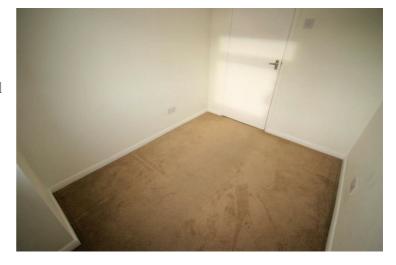

### **Bedroom 2**

11'7" x 9'5"

UPVC double glazed window to front, single radiator, newly fitted carpet, double power point(s).

### **View of Bedroom 2**

Property condition: Professionally cleaned and should be handed back at the end of the tenancy in the same condition, Left tidy & rubbish free. Recently completely redecorated: No visible marks to walls, ceiling and internal doors. The flooring is left clean and well presented. The pictures clearly illustrates internal condition. Should you require larger pictures then these can be emailed on request