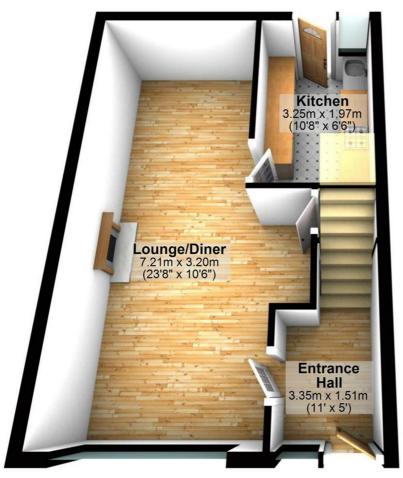

### **Ground Floor**

### **Entrance Hall**

Upvc double glazed entrance door, Upvc double side window, wood laminate flooring, power point, door to lounge/ dining room. newly fitted carpet to stairs leading to first floor landing.

### Lounge/Diner

23'8" x 10'6"

UPVC double glazed window to front, single radiator and double radiator, wooden laminate flooring, telephone point(s), TV point(s), double power point(s), feature living flame effect gas fire set in feature surround, door to kitchen, built in under stairs storage cupboard.

### **Fitted Kitchen**

10'8" x 6'6"

Refitted with a matching range of base and eye level units with worktop space over, stainless steel sink unit with single drainer and mixer tap with tiled splashbacks, automatic washing machine, fridge/freezer, built in oven and four ring gas hob with extractor hood over, uPVC double glazed window to rear, single radiator, wooden laminate flooring, double power point(s) with ceiling spotlights, uPVC double glazed door to garden. Property condition: Professionally cleaned and should be handed back at the end of the tenancy in the same condition, Left tidy & rubbish free. Recently completely redecorated: No visible marks to walls, ceiling and internal doors. The flooring is left clean and well presented. The pictures clearly illustrates internal condition. Should you require larger pictures then these can be emailed on request