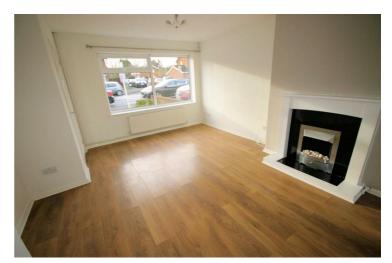

### Lounge/Diner

23'8" x 10'6"

UPVC double glazed window to front, single radiator and double radiator, wooden laminate flooring, telephone point(s), TV point(s), double power point(s), feature living flame effect gas fire set in feature surround, door to kitchen, built in under stairs storage cupboard.