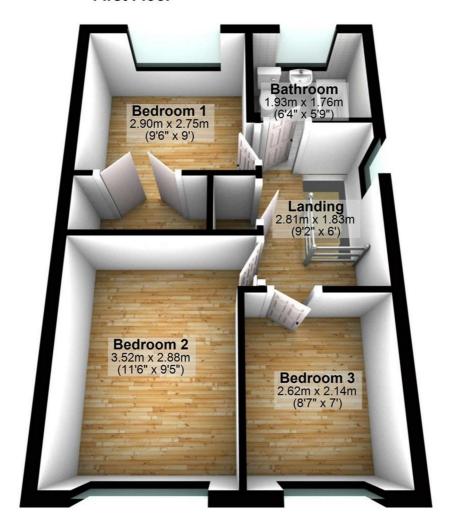

### **First Floor**

### Landing

UPVC double glazed window to side, newly fitted carpet, power point(s), access to loft space, built-in storage cupboard, doors to all first floor rooms.

### **Bedroom 1**

9'0" x 9'6"

UPVC double glazed window to rear, built-in double wardrobe(s), single radiator, newly fitted carpet, double power point(s).

Property condition: Professionally cleaned and should be handed back at the end of the tenancy in the same condition, Left tidy & rubbish free. Recently completely redecorated: No visible marks to walls, ceiling and internal doors. The flooring is left clean and well presented. The pictures clearly illustrates internal condition. Should you require larger pictures then these can be emailed on request

### **Bedroom 2**

11'7" x 9'5"

UPVC double glazed window to front, single radiator, newly fitted carpet, double power point(s).

### **Bedroom 3**

8'7" x 7'0"

UPVC double glazed window to front, single radiator, newly fitted carpet, double power point(s).

Property condition: Professionally cleaned and should be handed back at the end of the tenancy in the same condition, Left tidy & rubbish free. Recently completely redecorated: No visible marks to walls, ceiling and internal doors. The flooring is left clean and well presented. The pictures clearly illustrates internal condition. Should you require larger pictures then these can be emailed on request

### **Family Bathroom**

Recently refitted with three piece suite with panelled bath with independent hand shower attachment over and folding glass screen, pedestal wash hand basin and low-level, tiled splashbacks, uPVC double glazed window to rear, single radiator, ceramic tiled flooring. Property condition: Professionally cleaned and should be handed back at the end of the tenancy in the same condition, Left tidy & rubbish free. Recently completely redecorated: No visible marks to walls, ceiling and internal doors. The flooring is left clean and well presented. The pictures clearly illustrates internal condition. Should you require larger pictures then these can be emailed on request