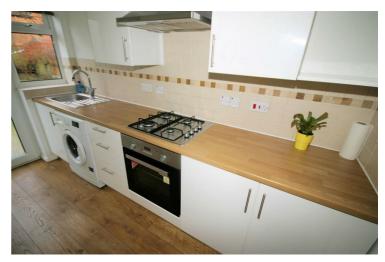

### **Fitted Kitchen**

10'8" x 6'6"

Refitted with a matching range of base and eye level units with worktop space over, stainless steel sink unit with single drainer and mixer tap with tiled splashbacks, automatic washing machine, fridge/freezer, built in oven and four ring gas hob with extractor hood over, uPVC double glazed window to rear, single radiator, wooden laminate flooring, double power point(s) with ceiling spotlights, uPVC double glazed door to garden. Property condition: Professionally cleaned and should be handed back at the end of the tenancy in the same condition, Left tidy & rubbish free. Recently completely redecorated: No visible marks to walls, ceiling and internal doors. The flooring is left clean and well presented. The pictures clearly illustrates internal condition. Should you require larger pictures then these can be emailed on request

### **View of Kitchen**

Property condition: Professionally cleaned and should be handed back at the end of the tenancy in the same condition, Left tidy & rubbish free. Recently completely redecorated: No visible marks to walls, ceiling and internal doors. The flooring is left clean and well presented. The pictures clearly illustrates internal condition. Should you require larger pictures then these can be emailed on request

### **View of Kitchen**