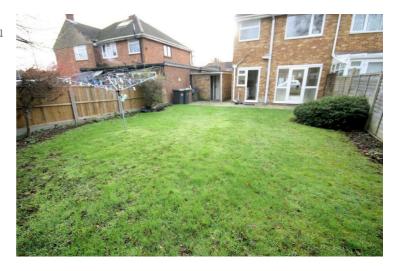

### Rear Garden

Enclosed by timber panelled fence, paved patio, laid to lawn, access to via side passage. access to single garage and outside store.

Gardens: Left neat and tidy as season presents. Should you require larger pictures then these can be emailed on request.

### **View of Rear Garden**

Gardens: Left neat and tidy as season presents. Should you require larger pictures then these can be emailed on request.