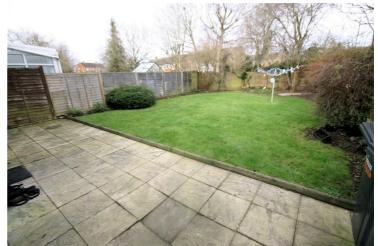

### Rear Garden

Enclosed by timber panelled fence, paved patio, laid to lawn, access to via side passage. access to single garage and outside store.

Gardens: Left neat and tidy as season presents. Should you require larger pictures then these can be emailed on request.

### **View of Rear Garden**

Gardens: Left neat and tidy as season presents. Should you require larger pictures then these can be emailed on request.