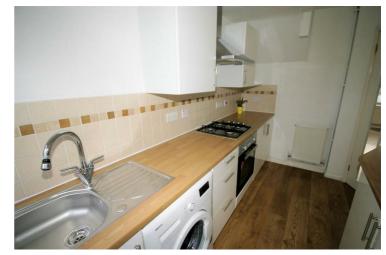

### **Fitted Kitchen**

10'8" x 6'6"

Refitted with a matching range of base and eye level units with worktop space over, stainless steel sink unit with single drainer and mixer tap with tiled splashbacks, automatic washing machine, fridge/freezer, built in oven and four ring gas hob with extractor hood over, uPVC double glazed window to rear, single radiator, wooden laminate flooring, double power point(s) with ceiling spotlights, uPVC double glazed door to garden. Property condition: Professionally cleaned and should be handed back at the end of the tenancy in the same condition, Left tidy & rubbish free. Recently completely redecorated: No visible marks to walls, ceiling and internal doors. The flooring is left clean and well presented. The pictures clearly illustrates internal condition. Should you require larger pictures then these can be emailed on request