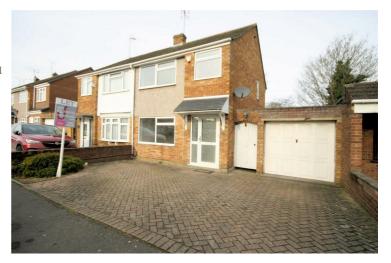

### **Frontage**

Mono block paved frontage offering off road parking for 2/3 cars, side gate leading to rear garden.

Frontage: Left neat and tidy as season presents. Should you require larger pictures then these can be emailed on request.