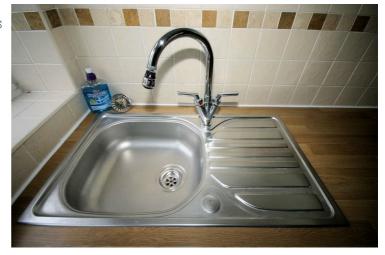

### **View of Sink**

Sink: Left professionally and thoroughly cleaned and this is how it should be handed back on exit of your tenancy. Picture Illustrates. Should you require larger pictures then these can be emailed on request.