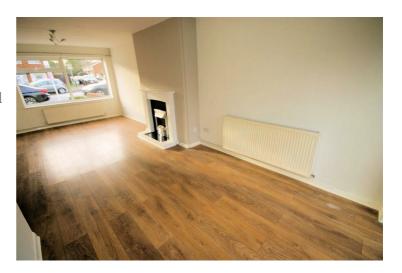

### Lounge/Diner

23'8" x 10'6"

UPVC double glazed window to front, single radiator and double radiator, wooden laminate flooring, telephone point(s), TV point(s), double power point(s), feature living flame effect gas fire set in feature surround, door to kitchen, built in under stairs storage cupboard.

### View of Lounge/Diner

Property condition: Professionally cleaned and should be handed back at the end of the tenancy in the same condition, Left tidy & rubbish free. Recently completely redecorated: No visible marks to walls, ceiling and internal doors. The flooring is left clean and well presented. The pictures clearly illustrates internal condition. Should you require larger pictures then these can be emailed on request