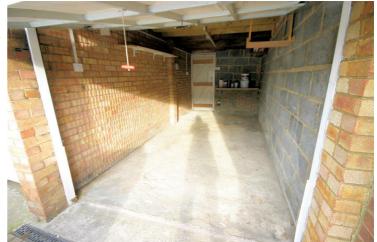

### **Single Garage**

15' x 8'

Single brick built garage with power & lighting, up and over door to front. rear personal door to rear garden and access to rear garden.

Garage: Left neat and tidy as season presents. Should you require larger pictures then these can be emailed on request.