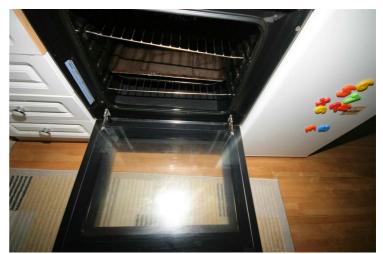

#### View Of Oven

Appliances & Sink: Left professionally and thoroughly cleaned and this is how it should be handed back on exit of your tenancy. Picture Illustrates. Should you require larger pictures then these can be emailed on request.