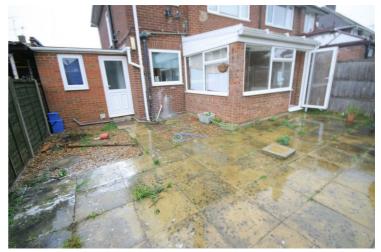

#### Front Garden

Retaining brick wall to front, block paved driveway to the front leading to garage, providing off-road parking for two/three cars.

#### View of Garden

Gardens, Frontage and Garage: Left neat and tidy as season presents. Should you require larger pictures then these can be emailed on request.

#### **Rear Garden**

Enclosed by panelled fence to rear and sides, mainly laid to lawn with paved area, flower and shrub to borders with conifers trees, timber garden shed.

Gardens, Frontage and Garage: Left neat and tidy as season presents. Should you require larger pictures then these can be emailed on request.