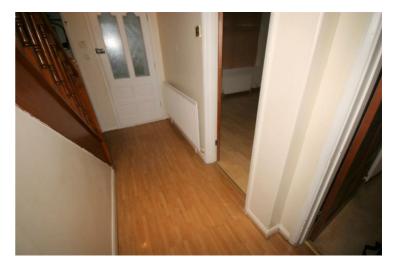

#### **Entrance Hall**

entrance door, single radiator, wooden laminate flooring, telephone point(s), power point(s), coving to textured ceiling, carpeted stairs to first floor landing, door to lounge, built-in under-stairs storage cupboard, door to kitchen, storage cupboard.

Property condition: Professionally cleaned and should be handed back at the end of the tenancy in the same condition, Left tidy & rubbish free. The flooring is left clean and well presented. The pictures clearly illustrate internal condition. Should you require larger pictures then these can be emailed on request