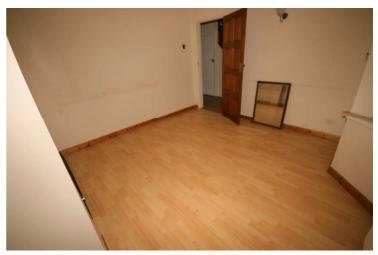

#### **Dining Room**

#### 13'5" max x 11'6"

Replacement PVCu double glazed bay window to front wit curtains pole and blinds, window to side, wooden laminate flooring, double power point(s), coving to textured ceiling, ceiling light, electric stove.

Property condition: Professionally cleaned and should be handed back at the end of the tenancy in the same condition, Left tidy & rubbish free. The flooring is left clean and well presented. The pictures clearly illustrate internal condition. Should you require larger pictures then these can be emailed on request

#### **View of Dining Room**

Property condition: Professionally cleaned and should be handed back at the end of the tenancy in the same condition, Left tidy & rubbish free. The flooring is left clean and well presented. The pictures clearly illustrate internal condition. Should you require larger pictures then these can be emailed on request