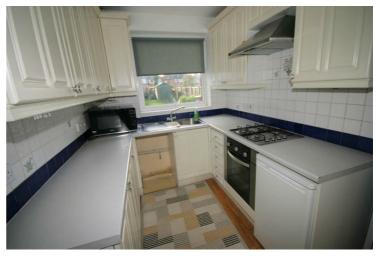

#### **Fitted Kitchen**

#### 10'3" x 6'6"

Fitted with a matching range of base and eye level units with worktop space over, one & half bowl stainless steel sink unit with single drainer and mixer tap with tiled splashbacks, plumbing and space for slimline dishwasher, under counter fridge, built-in eye level electric oven, four ring gas hob with extractor hood over, replacement PVCu double glazed window to rear with roller blind, double radiator, wooden laminate flooring, double power point(s), folding door to utility room.

Appliances & Sink: Left professionally and thoroughly cleaned and this is how it should be handed back on exit of your tenancy. Picture Illustrates. Should you require larger pictures then these can be emailed on request.

#### View of Kitchen

Appliances & Sink: Left professionally and thoroughly cleaned and this is how it should be handed back on exit of your tenancy. Picture Illustrates. Should you require larger pictures then these can be emailed on request.

#### Kitchen

Appliances & Sink: Left professionally and thoroughly cleaned and this is how it should be handed back on exit of your tenancy. Picture Illustrates. Should you require larger pictures then these can be emailed on request.