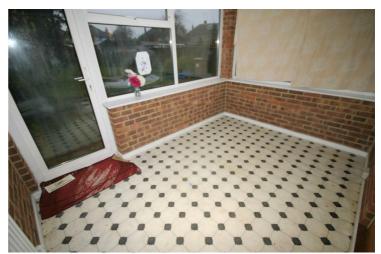

#### Conservatory

#### 11'0" x 8'6"

Half brick and double glazed construction with PVCu double glazed windows, polycarbonate roo, power and lighting connected, replacement PVCu double glazed window to rear, replacement PVCu double glazed window to side, vinyl flooring, PVCu double glazed door to rear garden.

Property condition: Professionally cleaned and should be handed back at the end of the tenancy in the same condition, Left tidy & rubbish free. The flooring is left clean and well presented. The pictures clearly illustrate internal condition. Should you require larger pictures then these can be emailed on request

#### **Conservatory 1**

Property condition: Professionally cleaned and should be handed back at the end of the tenancy in the same condition, Left tidy & rubbish free. The flooring is left clean and well presented. The pictures clearly illustrate internal condition. Should you require larger pictures then these can be emailed on request