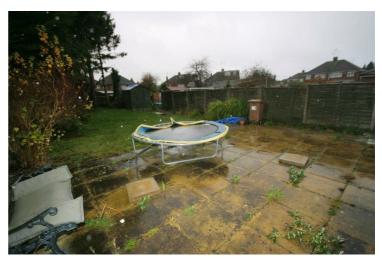

#### **Rear Garden**

Enclosed by panelled fence to rear and sides, mainly laid to lawn with paved area, flower and shrub to borders with conifers trees, timber garden shed.

Gardens, Frontage and Garage: Left neat and tidy as season presents. Should you require larger pictures then these can be emailed on request.