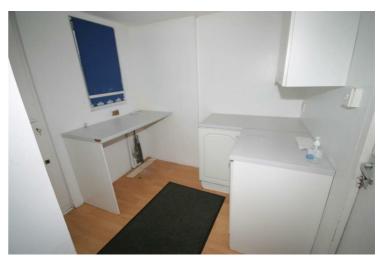

#### Utility room

#### 7'9" x 7'6"

Fitted with a matching range of base and eye level units with worktop space over, automatic washing machine, undercounter freezer, replacement PVCu double glazed window to rear, wooden laminate flooring, double power point(s), PVCu double glazed door to garden with roller blind, timber shelf, door to rear garage.

Property condition: Professionally cleaned and should be handed back at the end of the tenancy in the same condition, Left tidy & rubbish free. The flooring is left clean and well presented. The pictures clearly illustrate internal condition. Should you require larger pictures then these can be emailed on request