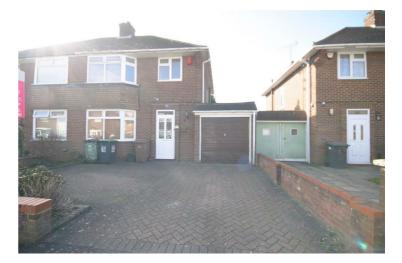

#### Front Garden

Retaining brick wall to front, block paved driveway to the front leading to garage, providing off-road parking for two/three cars.