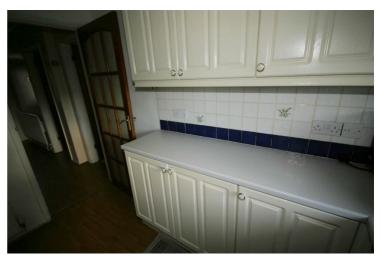

#### Utility room

#### 7'9" x 7'6"

Fitted with a matching range of base and eye level units with worktop space over, automatic washing machine, undercounter freezer, replacement PVCu double glazed window to rear, wooden laminate flooring, double power point(s), PVCu double glazed door to garden with roller blind, timber shelf, door to rear garage.

Property condition: Professionally cleaned and should be handed back at the end of the tenancy in the same condition, Left tidy & rubbish free. The flooring is left clean and well presented. The pictures clearly illustrate internal condition. Should you require larger pictures then these can be emailed on request