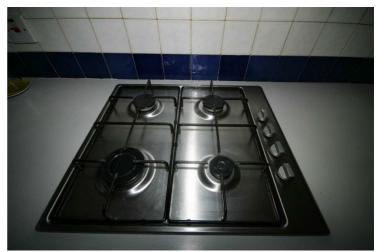

#### **View Of Hob**

Appliances & Sink: Left professionally and thoroughly cleaned and this is how it should be handed back on exit of your tenancy. Picture Illustrates. Should you require larger pictures then these can be emailed on request.