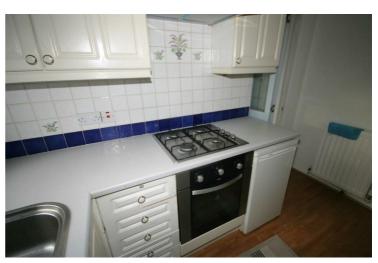

#### **Fitted Kitchen**

#### 10'3" x 6'6"

Fitted with a matching range of base and eye level units with worktop space over, one & half bowl stainless steel sink unit with single drainer and mixer tap with tiled splashbacks, plumbing and space for slimline dishwasher, under counter fridge, built-in eye level electric oven, four ring gas hob with extractor hood over, replacement PVCu double glazed window to rear with roller blind, double radiator, wooden laminate flooring, double power point(s), folding door to utility room.

#### **View Of Hob**

Appliances & Sink: Left professionally and thoroughly cleaned and this is how it should be handed back on exit of your tenancy. Picture Illustrates. Should you require larger pictures then these can be emailed on request.

#### **View Of Extractor**

Appliances & Sink: Left professionally and thoroughly cleaned and this is how it should be handed back on exit of your tenancy. Picture Illustrates. Should you require larger pictures then these can be emailed on request.

#### View Of Oven

Appliances & Sink: Left professionally and thoroughly cleaned and this is how it should be handed back on exit of your tenancy. Picture Illustrates. Should you require larger pictures then these can be emailed on request.