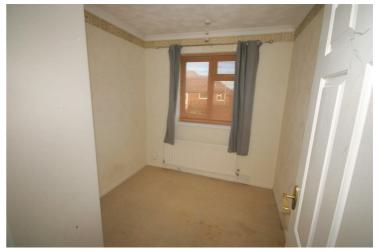

#### **Bedroom 3**

#### 8'6" x 7'11"

Replacement PVCu double glazed window to front with blind, wardobes with no damage, single radiator, fitted carpet, double power point(s), coving to textured ceiling. Property condition: Professionally cleaned and should be handed back at the end of the tenancy in the same condition, Left tidy & rubbish free. The flooring is left clean and well presented. The pictures clearly illustrate internal condition. Should you require larger pictures then these can be emailed on request

#### View of Bedroom 3

Property condition: Professionally cleaned and should be handed back at the end of the tenancy in the same condition, Left tidy & rubbish free. The flooring is left clean and well presented. The pictures clearly illustrate internal condition. Should you require larger pictures then these can be emailed on request