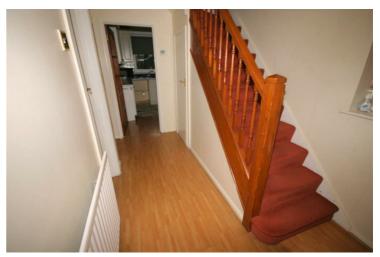

#### **Entrance Hall**

entrance door, single radiator, wooden laminate flooring, telephone point(s), power point(s), coving to textured ceiling, carpeted stairs to first floor landing, door to lounge, built-in under-stairs storage cupboard, door to kitchen, storage cupboard.

Property condition: Professionally cleaned and should be handed back at the end of the tenancy in the same condition, Left tidy & rubbish free. The flooring is left clean and well presented. The pictures clearly illustrate internal condition. Should you require larger pictures then these can be emailed on request