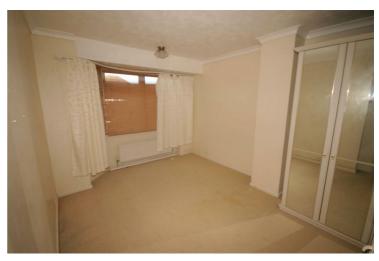

#### Bedroom 1

#### 13'4" x 11'0"

Replacement PVCu double glazed bay window to front with blind, window to side with blind, fitted wardrobe(s) with no damage, double radiator, fitted carpet, double power point(s), coving to textured ceiling.

Property condition: Professionally cleaned and should be handed back at the end of the tenancy in the same condition, Left tidy & rubbish free. The flooring is left clean and well presented. The pictures clearly illustrate internal condition. Should you require larger pictures then these can be emailed on request

#### View of Bedroom 1

Property condition: Professionally cleaned and should be handed back at the end of the tenancy in the same condition, Left tidy & rubbish free. The flooring is left clean and well presented. The pictures clearly illustrate internal condition. Should you require larger pictures then these can be emailed on request