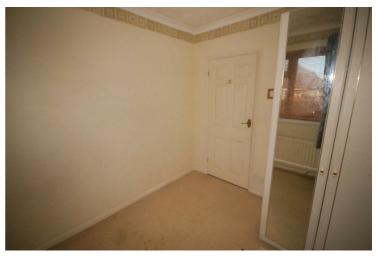

#### **Bedroom 3**

#### 8'6" x 7'11"

Replacement PVCu double glazed window to front with blind, wardobes with no damage, single radiator, fitted carpet, double power point(s), coving to textured ceiling. Property condition: Professionally cleaned and should be handed back at the end of the tenancy in the same condition, Left tidy & rubbish free. The flooring is left clean and well presented. The pictures clearly illustrate internal condition. Should you require larger pictures then these can be emailed on request

#### View of Bedroom 3

Property condition: Professionally cleaned and should be handed back at the end of the tenancy in the same condition, Left tidy & rubbish free. The flooring is left clean and well presented. The pictures clearly illustrate internal condition. Should you require larger pictures then these can be emailed on request