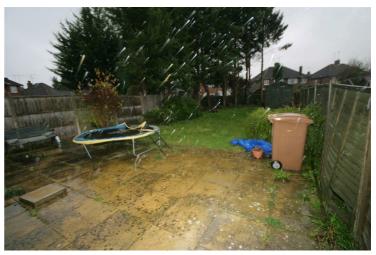

#### **Rear Garden**

Enclosed by panelled fence to rear and sides, mainly laid to lawn with paved area, flower and shrub to borders with conifers trees, timber garden shed.

Gardens, Frontage and Garage: Left neat and tidy as season presents. Should you require larger pictures then these can be emailed on request.