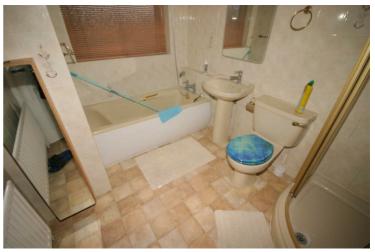

#### Family Bathroom

Four piece suite comprising panelled bath with hand shower attachment over, pedestal wash hand basin, tiled shower cubicle with power shower and folding glass screen and low-level WC, full height ceramic tiling to all walls, wall mounted mirror, mirrored bathroom cabinet, replacement PVCu double glazed window to rear, single radiator, vinyl flooring.