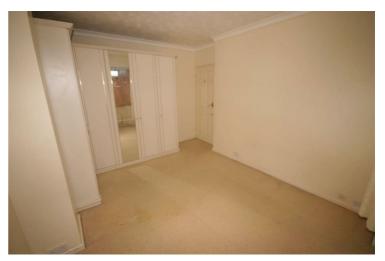

#### Bedroom 1

#### 13'4" x 11'0"

Replacement PVCu double glazed bay window to front with blind, window to side with blind, fitted wardrobe(s) with no damage, double radiator, fitted carpet, double power point(s), coving to textured ceiling.

Property condition: Professionally cleaned and should be handed back at the end of the tenancy in the same condition, Left tidy & rubbish free. The flooring is left clean and well presented. The pictures clearly illustrate internal condition. Should you require larger pictures then these can be emailed on request

#### View of Bedroom 1

Property condition: Professionally cleaned and should be handed back at the end of the tenancy in the same condition, Left tidy & rubbish free. The flooring is left clean and well presented. The pictures clearly illustrate internal condition. Should you require larger pictures then these can be emailed on request