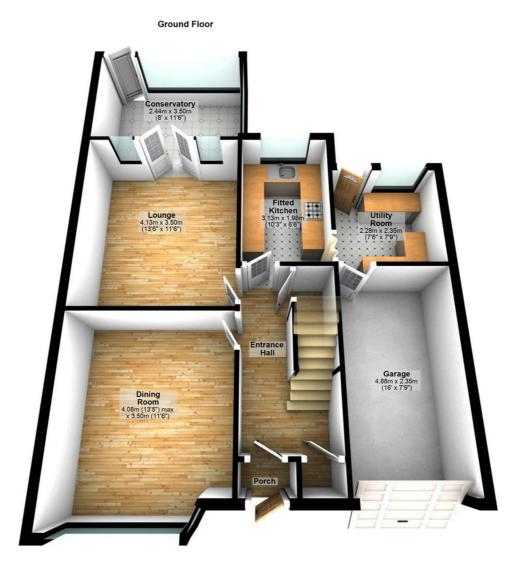

Accommodation comprises: Entrance porch to hall, separate lounge and dining room, conservatory, fitted kitchen, utility room, landing, 3 good size bedrooms, family bathroom, front and rear gardens, off road parking plus single garage. Benefits include: Gas central heating, double glazing. Available from January 2022 as unfurnished. Call Team DG to arrange your viewing 01582-580500 3 Bedroom Semi Detached Separate Lounge & Dining Room Upvc Conservatory Fitted Kitchen & Utility Room Double Glazed & Gas C-H Unfurnished Available January 2022 Off Road Parking & Garage Good Size Rear Garden Icknield Catchment Area

#### **Entrance Porch**

PVCu double glazed entrance door.

Property condition: Professionally cleaned and should be handed back at the end of the tenancy in the same condition, Left tidy & rubbish free. Recently redecorated: The flooring is left clean and well presented. The pictures clearly illustrate internal condition. Should you require larger pictures then these can be emailed on request

#### **Entrance Hall**

entrance door, single radiator, wooden laminate flooring, telephone point(s), power point(s), coving to textured ceiling, carpeted stairs to first floor landing, door to lounge, built-in under-stairs storage cupboard, door to kitchen, storage cupboard.

#### Lounge

#### 13'7" x 11'6"

Two windows to rear incorporating double door to conservatory with curtains & pole, double radiator, fitted carpet, TV point(s), double power point(s), living flame gas fire set in feature surround, coved ceiling, ceiling light. Property condition: Professionally cleaned and should be handed back at the end of the tenancy in the same condition, Left tidy & rubbish free. The flooring is left clean and well presented. The pictures clearly illustrate internal condition. Should you require larger pictures then these can be emailed on request

#### **Dining Room**

#### 13'5" max x 11'6"

Replacement PVCu double glazed bay window to front wit curtains pole and blinds, window to side, wooden laminate flooring, double power point(s), coving to textured ceiling, ceiling light, electric stove.

#### Conservatory

#### 11'0" x 8'6"

Half brick and double glazed construction with PVCu double glazed windows, polycarbonate roo, power and lighting connected, replacement PVCu double glazed window to rear, replacement PVCu double glazed window to side, vinyl flooring, PVCu double glazed door to rear garden.

#### **Fitted Kitchen**

#### 10'3" x 6'6"

Fitted with a matching range of base and eye level units with worktop space over, one & half bowl stainless steel sink unit with single drainer and mixer tap with tiled splashbacks, plumbing and space for slimline dishwasher, under counter fridge, built-in eye level electric oven, four ring gas hob with extractor hood over, replacement PVCu double glazed window to rear with roller blind, double radiator, wooden laminate flooring, double power point(s), folding door to utility room.

#### Utility room

#### 7'9" x 7'6"

Fitted with a matching range of base and eye level units with worktop space over, automatic washing machine, undercounter freezer, replacement PVCu double glazed window to rear, wooden laminate flooring, double power point(s), PVCu double glazed door to garden with roller blind, timber shelf, door to rear garage.

#### Single Garage

Single attached garage with access from the front via an up & over door, power & lighting, personal door to utility room.