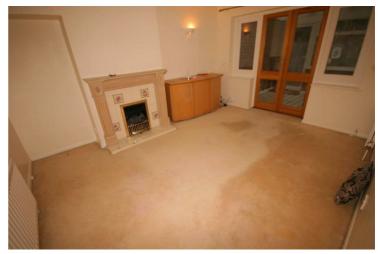

#### Lounge

#### 13'7" x 11'6"

Two windows to rear incorporating double door to conservatory with curtains & pole, double radiator, fitted carpet, TV point(s), double power point(s), living flame gas fire set in feature surround, coved ceiling, ceiling light. Property condition: Professionally cleaned and should be handed back at the end of the tenancy in the same condition, Left tidy & rubbish free. The flooring is left clean and well presented. The pictures clearly illustrate internal condition. Should you require larger pictures then these can be emailed on request

#### View of Lounge

Property condition: Professionally cleaned and should be handed back at the end of the tenancy in the same condition, Left tidy & rubbish free. The flooring is left clean and well presented. The pictures clearly illustrate internal condition. Should you require larger pictures then these can be emailed on request