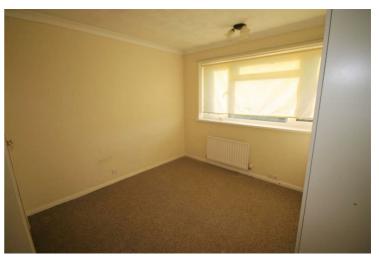

#### **Bedroom 3**

#### 8'6" x 7'11"

Replacement PVCu double glazed window to front with blind, wardobes with no damage, single radiator, fitted carpet, double power point(s), coving to textured ceiling. Property condition: Professionally cleaned and should be handed back at the end of the tenancy in the same condition, Left tidy & rubbish free. The flooring is left clean and well presented. The pictures clearly illustrate internal condition. Should you require larger pictures then these can be emailed on request

#### View of Bedroom 3

Property condition: Professionally cleaned and should be handed back at the end of the tenancy in the same condition, Left tidy & rubbish free. The flooring is left clean and well presented. The pictures clearly illustrate internal condition. Should you require larger pictures then these can be emailed on request