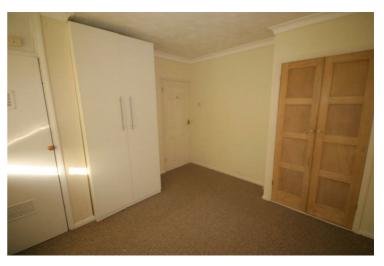

#### Bedroom 2

#### 11'0" x 11'0"

Replacement PVCu double glazed window to rear with curtain & pole, single radiator, fitted carpet, double power point(s), coving to textured ceiling, built-in storage cupboard with airing cupboard housing, fitted wardrobes with no damage, wall mounted gas combination boiler serving heating system and domestic hot water. Property condition: Professionally cleaned and should be handed back at the end of the tenancy in the same condition, Left tidy & rubbish free. The flooring is left clean and well presented. The pictures clearly illustrate internal condition. Should you require larger pictures then these can be emailed on request

#### **View of Bedrooms 2**

Left clean, tidy & rubbish free. No visible marks to walls and ceiling as the pictures illustrates. Carpets need to be professionally cleaned on exit of the property. Should you require larger pictures then these can be emailed on request.