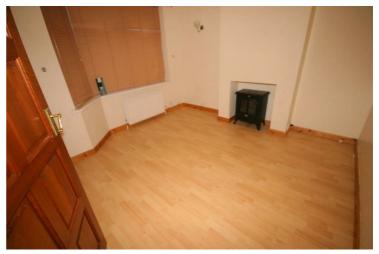

#### Lounge

#### 13'7" x 11'6"

Two windows to rear incorporating double door to conservatory with curtains & pole, double radiator, fitted carpet, TV point(s), double power point(s), living flame gas fire set in feature surround, coved ceiling, ceiling light. Property condition: Professionally cleaned and should be handed back at the end of the tenancy in the same condition, Left tidy & rubbish free. The flooring is left clean and well presented. The pictures clearly illustrate internal condition. Should you require larger pictures then these can be emailed on request

#### View of Lounge

Property condition: Professionally cleaned and should be handed back at the end of the tenancy in the same condition, Left tidy & rubbish free. The flooring is left clean and well presented. The pictures clearly illustrate internal condition. Should you require larger pictures then these can be emailed on request