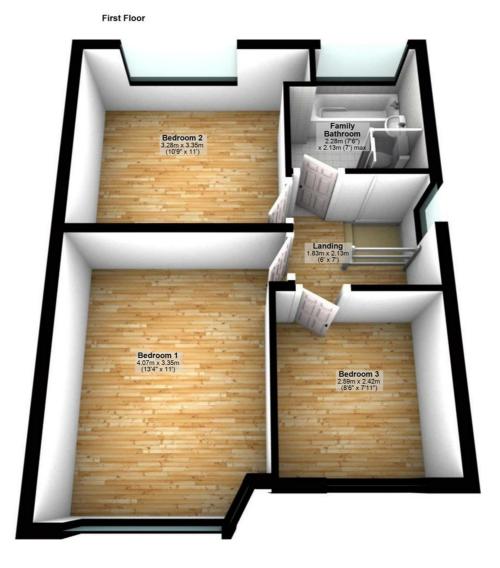

#### Bedroom 1

#### 13'4" x 11'0"

Replacement PVCu double glazed bay window to front with blind, window to side with blind, fitted wardrobe(s) with no damage, double radiator, fitted carpet, double power point(s), coving to textured ceiling.

#### Bedroom 2

#### 11'0" x 11'0"

Replacement PVCu double glazed window to rear with curtain & pole, single radiator, fitted carpet, double power point(s), coving to textured ceiling, built-in storage cupboard with airing cupboard housing, fitted wardrobes with no damage, wall mounted gas combination boiler serving heating system and domestic hot water. Property condition: Professionally cleaned and should be handed back at the end of the tenancy in the same condition, Left tidy & rubbish free. The flooring is left clean and well presented. The pictures clearly illustrate internal condition. Should you require larger pictures then these can be emailed on request

#### **Bedroom 3**

#### 8'6" x 7'11"

Replacement PVCu double glazed window to front with blind, wardobes with no damage, single radiator, fitted carpet, double power point(s), coving to textured ceiling. Property condition: Professionally cleaned and should be handed back at the end of the tenancy in the same condition, Left tidy & rubbish free. The flooring is left clean and well presented. The pictures clearly illustrate internal condition. Should you require larger pictures then these can be emailed on request

#### Family Bathroom

Four piece suite comprising panelled bath with hand shower attachment over, pedestal wash hand basin, tiled shower cubicle with power shower and folding glass screen and low-level WC, full height ceramic tiling to all walls, wall mounted mirror, mirrored bathroom cabinet, replacement PVCu double glazed window to rear, single radiator, vinyl flooring.