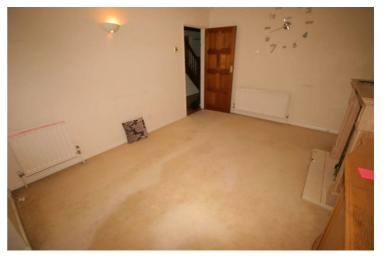

#### Bedroom 2

#### 11'0" x 11'0"

Replacement PVCu double glazed window to rear with curtain & pole, single radiator, fitted carpet, double power point(s), coving to textured ceiling, built-in storage cupboard with airing cupboard housing, fitted wardrobes with no damage, wall mounted gas combination boiler serving heating system and domestic hot water. Property condition: Professionally cleaned and should be handed back at the end of the tenancy in the same condition, Left tidy & rubbish free. The flooring is left clean and well presented. The pictures clearly illustrate internal condition. Should you require larger pictures then these can be emailed on request

#### **View of Bedrooms 2**

Left clean, tidy & rubbish free. No visible marks to walls and ceiling as the pictures illustrates. Carpets need to be professionally cleaned on exit of the property. Should you require larger pictures then these can be emailed on request.