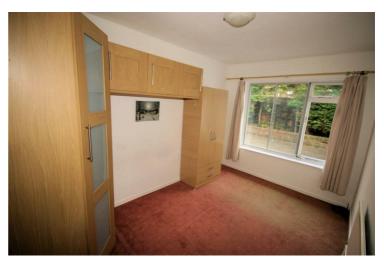

# **Bedroom 4**

8'8" x 11'4"

Double secondary glazed window to rear, single radiator, wood block flooring, double power point(s), coving to textured ceiling.

#### View of Bedroom 4

Left clean, tidy & rubbish free. No visible marks to walls or ceilings. The pictures illustrates. . Should you require larger pictures then these can be emailed on request.