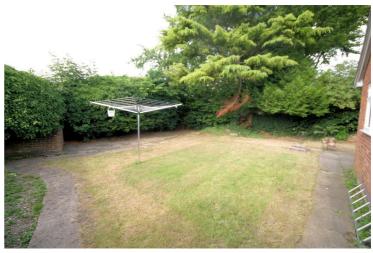

#### **Rear Garden**

Enclosed rear garden, laid to lawn with patio area, shrubs and mature trees to sides, personal door to garage, side access to front of property. Gardens, Frontage and Garage: Left neat and tidy as season presents. Should you require larger pictures then these can be emailed on request.

#### **View of Rear Garden**

Gardens, Frontage and Garage: Left neat and tidy as season presents. Should you require larger pictures then these can be emailed on request.

# **View of Rear Garden**

Gardens, Frontage and Garage: Left neat and tidy as season presents. Should you require larger pictures then these can be emailed on request.

# View of Rear Garden

Gardens, Frontage and Garage: Left neat and tidy as season presents. Should you require larger pictures then these can be emailed on request.