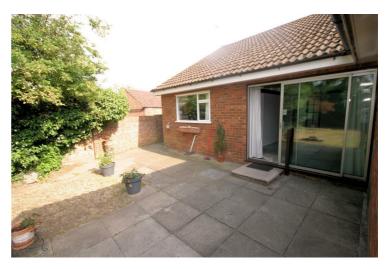

#### **Rear Garden**

Enclosed rear garden, laid to lawn with patio area, shrubs and mature trees to sides, personal door to garage, side access to front of property. Gardens, Frontage and Garage: Left neat and tidy as season presents. Should you require larger pictures then these can be emailed on request.

#### **View of Rear Garden**

Gardens, Frontage and Garage: Left neat and tidy as season presents. Should you require larger pictures then these can be emailed on request.

# **View of Rear Garden**

Gardens, Frontage and Garage: Left neat and tidy as season presents. Should you require larger pictures then these can be emailed on request.