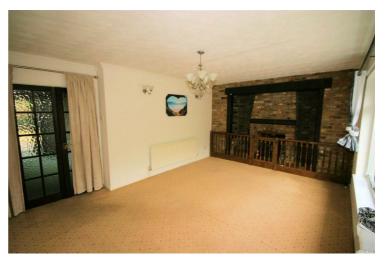

#### 13'0" x 17'0"

Secondary glazed window to front, feature inglenook open fireplace with tiled hearth, wood burning and brick chimney breast, double radiator, fitted carpet, telephone point(s), TV point(s), double power point(s), coving to textured ceiling. Left clean, tidy & rubbish free. No visible marks to walls or ceilings. The pictures illustrates. Should you require larger pictures then these can be emailed on request.

#### View of Lounge

#### View of Lounge

Left clean, tidy & rubbish free. No visible marks to walls or ceilings. The pictures illustrates. . Should you require larger pictures then these can be emailed on request.