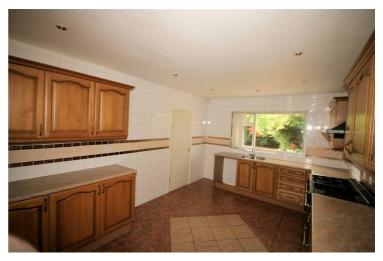

#### Kitchen/Breakfast Room

#### 17'0" x 11'0"

Fitted with a matching base and eye level units with worktop space over, 1+1/2 bowl stainless steel sink unit with single drainer and mixer tap with tiled splashbacks, fridge/freezer, plumbing for automatic & space for a washing machine, double range gas cooker, extractor hood over, secondary glazed window to rear, secondary glazed window to side, ceramic tiled flooring, double power point(s), seven recessed ceiling spotlights.

## View Kitchen / Breakfast Room

#### View Kitchen / Breakfast Room

Left clean, tidy & rubbish free. No visible marks to walls or ceilings. The pictures illustrates. . Should you require larger pictures then these can be emailed on request.