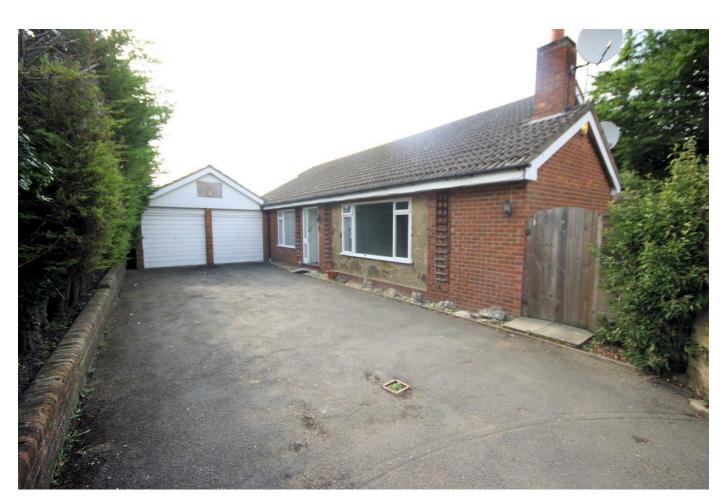

# £1,700 PCM Westmorland Avenue, Limbury Luton, Bedfordshire LU3 2PU

\*dg Property Consultants\* A very spacious 5 bedroom detached Bungalow located in Limbury, ideally positioned for a commuter (Leagrave Station). Accommodation Comprising: Entrance hall, two large reception rooms 17'x13' lounge & separate & 19'''x15'10''' dining room, fitted 17'x11' Kitchen/breakfast room, 5 double bedrooms the master with en-suite wet room, family bathroom, frontage with ample off road parking & enclosed rear garden plus double width garage. Benefits include: Gas central heating. Available straight away as unfurnished. Detached Bungalow 5 Double Bedrooms 2 Large Reception Rooms Large Kitchen/Breakfast Room En-suite Wet Room Available Straight Away Unfurnished Garage & Ample Off Rod Parking Private Rear Garden Gas Central Heating