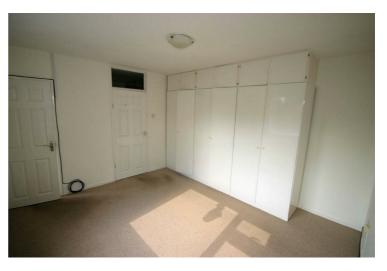

#### Bedroom 1

13'0" x 12'0"

Replacement uPVC double glazed window to side, fitted wardrobe(s), single radiator, fitted carpet, TV point(s), double power point(s), textured ceiling, door to en-suite wet room.

#### View of Bedroom 1

Left clean, tidy & rubbish free. No visible marks to walls or ceilings. The pictures illustrates. . Should you require larger pictures then these can be emailed on request.