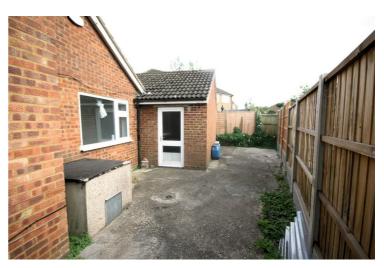

#### **Rear Garden**

Enclosed rear garden, laid to lawn with patio area, shrubs and mature trees to sides, personal door to garage, side access to front of property. Gardens, Frontage and Garage: Left neat and tidy as season presents. Should you require larger pictures then these can be emailed on request.

# **View of Garage**

Gardens, Frontage and Garage: Left neat and tidy as season presents. Should you require larger pictures then these can be emailed on request