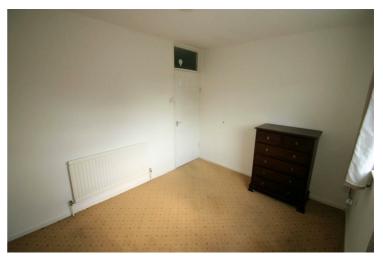

# **Bedroom 4**

8'8" x 11'4"

Double secondary glazed window to rear, single radiator, wood block flooring, double power point(s), coving to textured ceiling.

#### View of Bedroom 4

Left clean, tidy & rubbish free. No visible marks to walls or ceilings. The pictures illustrates. . Should you require larger pictures then these can be emailed on request.