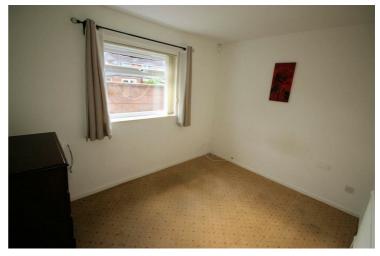

# Bedroom 5

13'0" x 7'10"

Secondary glazed window to front, single radiator, fitted carpet, double power point(s), textured ceiling. Left clean, tidy & rubbish free. No visible marks to walls or ceilings. The pictures illustrates. . Should you require larger pictures then these can be emailed on request.

# View of Bedroom 5