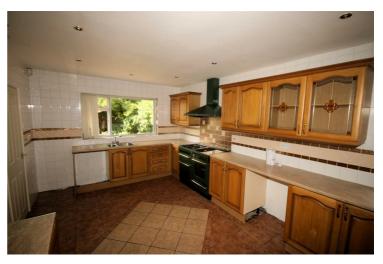

#### Kitchen/Breakfast Room

#### 17'0" x 11'0"

Fitted with a matching base and eye level units with worktop space over, 1+1/2 bowl stainless steel sink unit with single drainer and mixer tap with tiled splashbacks, fridge/freezer, plumbing for automatic & space for a washing machine, double range gas cooker, extractor hood over, secondary glazed window to rear, secondary glazed window to side, ceramic tiled flooring, double power point(s), seven recessed ceiling spotlights.

## View Kitchen / Breakfast Room

#### View Kitchen / Breakfast Room

Left clean, tidy & rubbish free. No visible marks to walls or ceilings. The pictures illustrates. . Should you require larger pictures then these can be emailed on request.