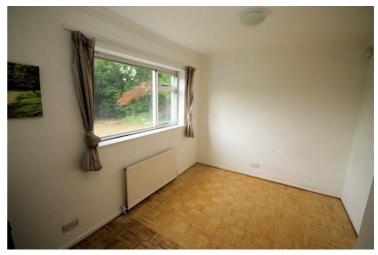

# Bedroom 5

13'0" x 7'10"

Secondary glazed window to front, single radiator, fitted carpet, double power point(s), textured ceiling. Left clean, tidy & rubbish free. No visible marks to walls or ceilings. The pictures illustrates. . Should you require larger pictures then these can be emailed on request.

# View of Bedroom 5