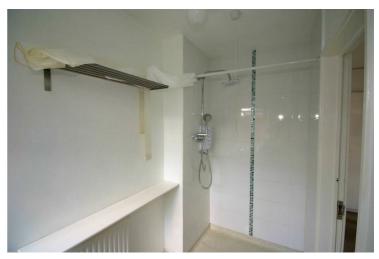

#### Wet Room

#### 9' x 4'6"

Three piece suite comprising wash hand basin, recessed tiled double shower area with fitted electric power shower, low-level WC, wall mounted mirror, shaver point and light, replacement uPVC double glazed window to side with vertical blinds, single radiator, ceramic tiled flooring, textured ceiling.

#### View of Wet Room

Left clean, tidy & rubbish free. No visible marks to walls or ceilings. The pictures illustrates. . Should you require larger pictures then these can be emailed on request.