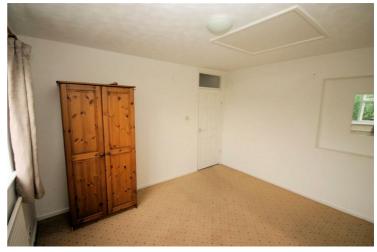

& rubbish free. No visible marks to walls or ceilings. The pictures illustrates. . Should you require larger pictures then these can be emailed on request.



#### Inner Hallway

Fitted carpet, textured ceiling, two built-in storage cupboard, doors to bedroom 3 & 4.









#### **Bedroom 3**

#### 12'0" x 11'7"

Double secondary glazed window to rear, single radiator, fitted carpet, double power point(s), textured ceiling. Left clean, tidy & rubbish free. No visible marks to walls or ceilings. The pictures illustrates. . Should you require larger pictures then these can be emailed on request.



# View of Bedroom 3

Left clean, tidy & rubbish free. No visible marks to walls or ceilings. The pictures illustrates. . Should you require larger pictures then these can be emailed on request.



# **Bedroom 4**

8'8" x 11'4"

Double secondary glazed window to rear, single radiator, wood block flooring, double power point(s), coving to textured ceiling.







#### View of Bedroom 4

Left clean, tidy & rubbish free. No visible marks to walls or ceilings. The pictures illustrates. . Should you require larger pictures then these can be emailed on request.



# Bedroom 5

13'0" x 7'10"

Secondary glazed window to front, single radiator, fitted carpet, double power point(s), textured ceiling. Left clean, tidy & rubbish free. No visible marks to walls or ceilings. The pictures illustrates. . Should you require larger pictures then these can be emailed on request.



# View of Bedroom 5









#### **Rear Garden**

Enclosed rear garden, laid to lawn with patio area, shrubs and mature