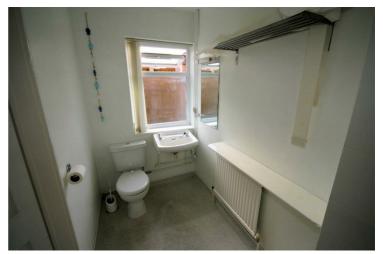

# Family Bathroom

Three piece suite comprising panelled bath with hand shower attachment over and shower curtain rail, pedestal wash hand basin and low-level WC, tiled splashbacks, extractor fan, single radiator, vinyl tiled flooring, textured ceiling.

# **View of Family Bathroom**

Left clean, tidy & rubbish free. No visible marks to walls or ceilings. The pictures illustrates. . Should you require larger pictures then these can be emailed on request.