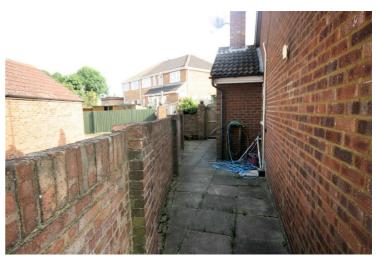

#### **Rear Garden**

Enclosed rear garden, laid to lawn with patio area, shrubs and mature trees to sides, personal door to garage, side access to front of property. Gardens, Frontage and Garage: Left neat and tidy as season presents. Should you require larger pictures then these can be emailed on request.

#### **View of Rear Garden**

Gardens, Frontage and Garage: Left neat and tidy as season presents. Should you require larger pictures then these can be emailed on request.

# **View of Rear Garden**

Gardens, Frontage and Garage: Left neat and tidy as season presents. Should you require larger pictures then these can be emailed on request.

# View of Rear Garden

Gardens, Frontage and Garage: Left neat and tidy as season presents. Should you require larger pictures then these can be emailed on request.

# View of Rear Garden

Double width garage, power and lighting connected, side personal door to the rear garden. Gardens, Frontage and Garage: Left neat and tidy as season presents. Should you require larger pictures then these can be emailed on request