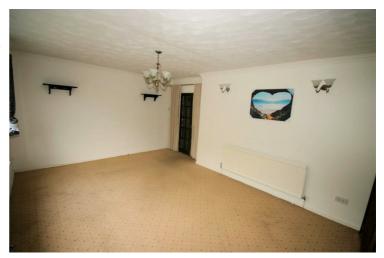

#### **Dining Room**

#### 15'10" x 19'0"

Double radiator, fitted carpet, TV point, TV point(s), double power point(s), ornamental plate rack, textured ceiling, double glazed patio doors to garden, double doors, lounge, opening kitchen breakfast room, archway opening to inner lobby's, door to bedroom 5 & kitchen/breakfast room. Left clean, tidy & rubbish free. No visible marks to walls or ceilings. The pictures illustrates. . Should you require larger pictures then these can be emailed on request.

#### View of Dining Room

Left clean, tidy & rubbish free. No visible marks to walls or ceilings. The pictures illustrates. . Should you require larger pictures then these can be emailed on request.