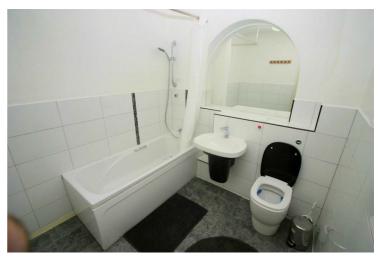

# Family Bathroom

Three piece suite comprising panelled bath with hand shower attachment over and shower curtain rail, pedestal wash hand basin and low-level WC, tiled splashbacks, extractor fan, single radiator, vinyl tiled flooring, textured ceiling.

Left clean, tidy & rubbish free. No visible marks to walls or ceilings. The pictures illustrates. . Should you require larger pictures then these can be emailed on request.

# **View of Family Bathroom**

Left clean, tidy & rubbish free. No visible marks to walls or ceilings. The pictures illustrates. . Should you require larger pictures then these can be emailed on request.