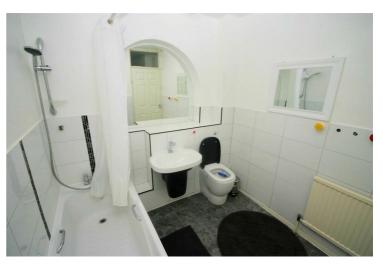

# Family Bathroom

Three piece suite comprising panelled bath with hand shower attachment over and shower curtain rail, pedestal wash hand basin and low-level WC, tiled splashbacks, extractor fan, single radiator, vinyl tiled flooring, textured ceiling.

Left clean, tidy & rubbish free. No visible marks to walls or ceilings. The pictures illustrates. . Should you require larger pictures then these can be emailed on request.

# **View of Family Bathroom**

Left clean, tidy & rubbish free. No visible marks to walls or ceilings. The pictures illustrates. . Should you require larger pictures then these can be emailed on request.