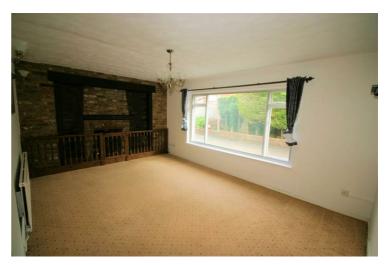

#### 13'0" x 17'0"

Secondary glazed window to front, feature inglenook open fireplace with tiled hearth, wood burning and brick chimney breast, double radiator, fitted carpet, telephone point(s), TV point(s), double power point(s), coving to textured ceiling. Left clean, tidy & rubbish free. No visible marks to walls or ceilings. The pictures illustrates. Should you require larger pictures then these can be emailed on request.

#### View of Lounge

#### View of Lounge

Left clean, tidy & rubbish free. No visible marks to walls or ceilings. The pictures illustrates. . Should you require larger pictures then these can be emailed on request.