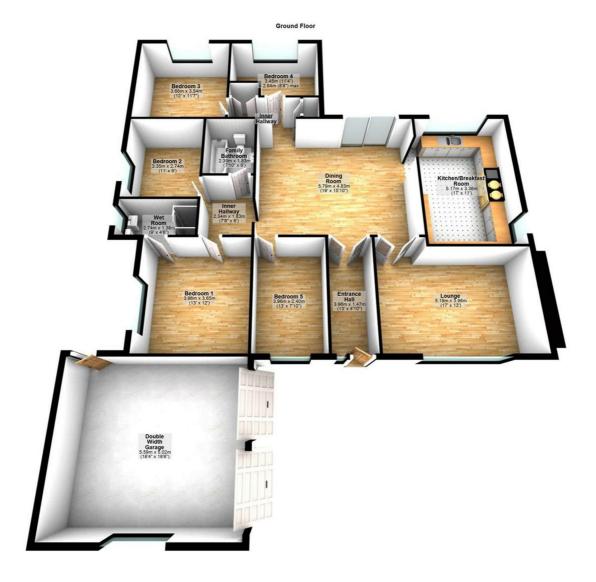

# £1,700 PCM Westmorland Avenue, Limbury Luton, Bedfordshire LU3 2PU

\*dg Property Consultants\* A very spacious 5 bedroom detached Bungalow located in Limbury, ideally positioned for a commuter (Leagrave Station). Accommodation Comprising: Entrance hall, two large reception rooms 17'x13' lounge & separate & 19'''x15'10''' dining room, fitted 17'x11' Kitchen/breakfast room, 5 double bedrooms the master with en-suite wet room, family bathroom, frontage with ample off road parking & enclosed rear garden plus double width garage. Benefits include: Gas central heating. Available straight away as unfurnished. Detached Bungalow 5 Double Bedrooms 2 Large Reception Rooms Large Kitchen/Breakfast Room En-suite Wet Room Available Straight Away Unfurnished Garage & Ample Off Rod Parking Private Rear Garden Gas Central Heating

#### **Entrance Hall**

Window to front, single radiator, fitted carpet, telephone point, power point(s), coving to textured ceiling, access to loft space, double french double door, dining room, door to dining room.

#### **Dining Room**

#### 15'10" x 19'0"

Double radiator, fitted carpet, TV point, TV point(s), double power point(s), ornamental plate rack, textured ceiling, double glazed patio doors to garden, double doors, lounge, opening kitchen breakfast room, archway opening to inner lobby's, door to bedroom 5 & kitchen/breakfast room. Left clean, tidy & rubbish free. No visible marks to walls or ceilings. The pictures illustrates. . Should you require larger pictures then these can be emailed on request.

#### Lounge

#### 13'0" x 17'0"

Secondary glazed window to front, feature inglenook open fireplace with tiled hearth, wood burning and brick chimney breast, double radiator, fitted carpet, telephone point(s), TV point(s), double power point(s), coving to textured ceiling. Left clean, tidy & rubbish free. No visible marks to walls or ceilings. The pictures illustrates. Should you require larger pictures then these can be emailed on request.

#### Kitchen/Breakfast Room

#### 17'0" x 11'0"

Fitted with a matching base and eye level units with worktop space over, 1+1/2 bowl stainless steel sink unit with single drainer and mixer tap with tiled splashbacks, fridge/freezer, plumbing for automatic & space for a washing machine, double range gas cooker, extractor hood over, secondary glazed window to rear, secondary glazed window to side, ceramic tiled flooring, double power point(s), seven recessed ceiling spotlights.

#### Inner Hallway

Single radiator, fitted carpet, double power point(s), textured ceiling, doors to bedroom 1 & 2 plus family bathroom.

#### Bedroom 1

13'0" x 12'0"

Replacement uPVC double glazed window to side, fitted wardrobe(s), single radiator, fitted carpet, TV point(s), double power point(s), textured ceiling, door to en-suite wet room.

#### Wet Room

#### 9' x 4'6"

Three piece suite comprising wash hand basin, recessed tiled double shower area with fitted electric power shower, low-level WC, wall mounted mirror, shaver point and light, replacement uPVC double glazed window to side with vertical blinds, single radiator, ceramic tiled flooring, textured ceiling.

# Bedroom 2

 $11'0" \ge 9'0"$ 

Replacement uPVC double glazed window to side with vertical blinds, single radiator, fitted carpet, double power point(s), textured ceiling.

Left clean, tidy & rubbish free. No visible marks to walls or ceilings. The pictures illustrates. . Should you require larger pictures then these can be emailed on request.

# Family Bathroom

Three piece suite comprising panelled bath with hand shower attachment over and shower curtain rail, pedestal wash hand basin and low-level WC, tiled splashbacks, extractor fan, single radiator, vinyl tiled flooring, textured ceiling.

#### Inner Hallway

Fitted carpet, textured ceiling, two built-in storage cupboard, doors to bedroom 3 & 4.

#### **Bedroom 3**

#### 12'0" x 11'7"

Double secondary glazed window to rear, single radiator, fitted carpet, double power point(s), textured ceiling. Left clean, tidy & rubbish free. No visible marks to walls or ceilings. The pictures illustrates. . Should you require larger pictures then these can be emailed on request.

# **Bedroom 4**

8'8" x 11'4"

Double secondary glazed window to rear, single radiator, wood block flooring, double power point(s), coving to textured ceiling.

# Bedroom 5

13'0" x 7'10"

Secondary glazed window to front, single radiator, fitted carpet, double power point(s), textured ceiling. Left clean, tidy & rubbish free. No visible marks to walls or ceilings. The pictures illustrates. . Should you require larger pictures then these can be emailed on request.