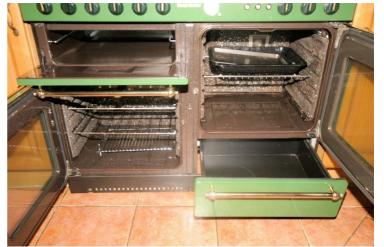

#### View of Oven

Appliances & Sink: Left professionally and thoroughly cleaned and this is how it should be handed back on exit of your tenancy. Picture Illustrates. Should you require larger pictures then these can be emailed on request.