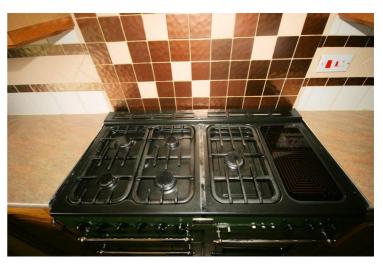

# View of Hob

Appliances & Sink: Left professionally and thoroughly cleaned and this is how it should be handed back on exit of your tenancy. Picture Illustrates. Should you require larger pictures then these can be emailed on request.