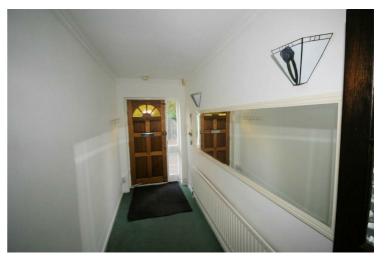

#### **Entrance Hall**

Window to front, single radiator, fitted carpet, telephone point, power point(s), coving to textured ceiling, access to loft space, double french double door, dining room, door to dining room.

#### **View of Entrance Hall**

Left clean, tidy & rubbish free. No visible marks to walls or ceilings. The pictures illustrates. . Should you require larger pictures then these can be emailed on request.