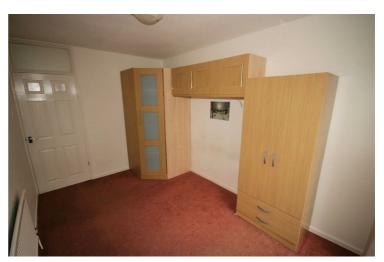

#### **Bedroom 3**

#### 12'0" x 11'7"

Double secondary glazed window to rear, single radiator, fitted carpet, double power point(s), textured ceiling. Left clean, tidy & rubbish free. No visible marks to walls or ceilings. The pictures illustrates. . Should you require larger pictures then these can be emailed on request.

# View of Bedroom 3

Left clean, tidy & rubbish free. No visible marks to walls or ceilings. The pictures illustrates. . Should you require larger pictures then these can be emailed on request.