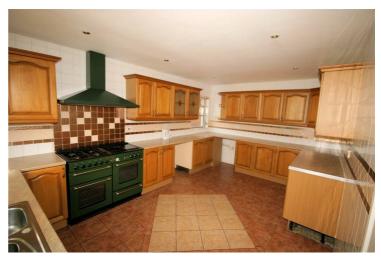

#### Kitchen/Breakfast Room

#### 17'0" x 11'0"

Fitted with a matching base and eye level units with worktop space over, 1+1/2 bowl stainless steel sink unit with single drainer and mixer tap with tiled splashbacks, fridge/freezer, plumbing for automatic & space for a washing machine, double range gas cooker, extractor hood over, secondary glazed window to rear, secondary glazed window to side, ceramic tiled flooring, double power point(s), seven recessed ceiling spotlights.

## View Kitchen / Breakfast Room

#### View Kitchen / Breakfast Room

Left clean, tidy & rubbish free. No visible marks to walls or ceilings. The pictures illustrates. . Should you require larger pictures then these can be emailed on request.