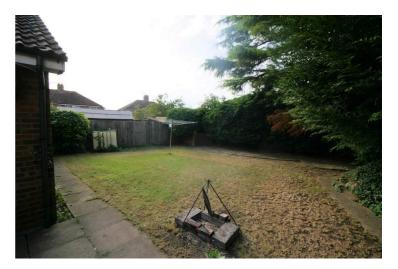

#### **Rear Garden**

Enclosed rear garden, laid to lawn with patio area, shrubs and mature trees to sides, personal door to garage, side access to front of property. Gardens, Frontage and Garage: Left neat and tidy as season presents. Should you require larger pictures then these can be emailed on request.

#### **View of Rear Garden**

Gardens, Frontage and Garage: Left neat and tidy as season presents. Should you require larger pictures then these can be emailed on request.

# **View of Rear Garden**

Gardens, Frontage and Garage: Left neat and tidy as season presents. Should you require larger pictures then these can be emailed on request.

# View of Rear Garden

Gardens, Frontage and Garage: Left neat and tidy as season presents. Should you require larger pictures then these can be emailed on request.