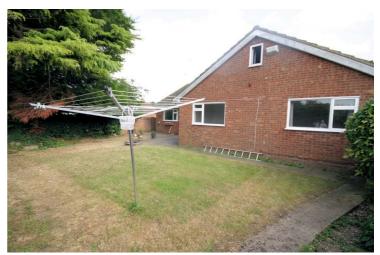

#### **Rear Garden**

Enclosed rear garden, laid to lawn with patio area, shrubs and mature trees to sides, personal door to garage, side access to front of property. Gardens, Frontage and Garage: Left neat and tidy as season presents. Should you require larger pictures then these can be emailed on request.

# View of Rear Garden

Double width garage, power and lighting connected, side personal door to the rear garden. Gardens, Frontage and Garage: Left neat and tidy as season presents. Should you require larger pictures then these can be emailed on request

# View of Rear Garden

Gardens, Frontage and Garage: Left neat and tidy as season presents. Should you require larger pictures then these can be emailed on request.