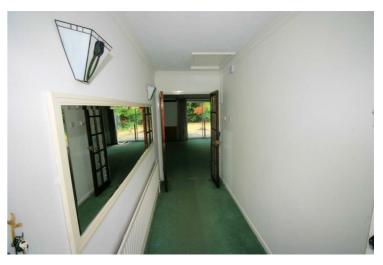

#### **Entrance Hall**

Window to front, single radiator, fitted carpet, telephone point, power point(s), coving to textured ceiling, access to loft space, double french double door, dining room, door to dining room.

#### **View of Entrance Hall**

Left clean, tidy & rubbish free. No visible marks to walls or ceilings. The pictures illustrates. . Should you require larger pictures then these can be emailed on request.