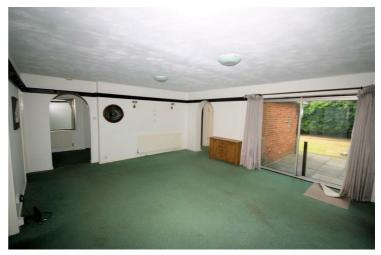

#### **Entrance Hall**

Window to front, single radiator, fitted carpet, telephone point, power point(s), coving to textured ceiling, access to loft space, double french double door, dining room, door to dining room.

#### **View of Entrance Hall**

Left clean, tidy & rubbish free. No visible marks to walls or ceilings. The pictures illustrates. . Should you require larger pictures then these can be emailed on request.