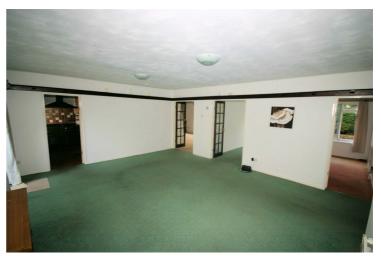

#### **Dining Room**

#### 15'10" x 19'0"

Double radiator, fitted carpet, TV point, TV point(s), double power point(s), ornamental plate rack, textured ceiling, double glazed patio doors to garden, double doors, lounge, opening kitchen breakfast room, archway opening to inner lobby's, door to bedroom 5 & kitchen/breakfast room. Left clean, tidy & rubbish free. No visible marks to walls or ceilings. The pictures illustrates. . Should you require larger pictures then these can be emailed on request.

#### View of Dining Room

Left clean, tidy & rubbish free. No visible marks to walls or ceilings. The pictures illustrates. . Should you require larger pictures then these can be emailed on request.