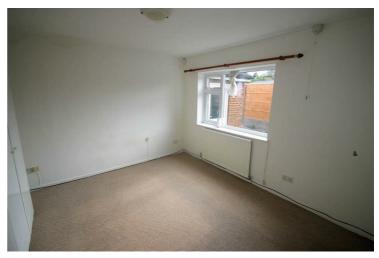

# Bedroom 5

13'0" x 7'10"

Secondary glazed window to front, single radiator, fitted carpet, double power point(s), textured ceiling. Left clean, tidy & rubbish free. No visible marks to walls or ceilings. The pictures illustrates. . Should you require larger pictures then these can be emailed on request.

# View of Bedroom 5