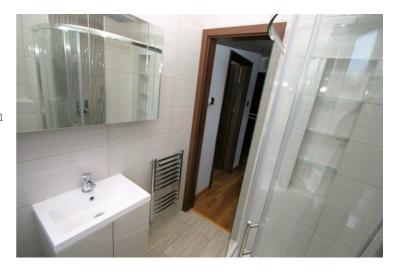

### **Shower Room**

Refitted shower room, with recessed tiled shower cubicle with power overhead rain shower and hand held shower, enclosed by a glass screen, wall mounted mirrored bathroom cabinet with light and Bluetooth speaker, vanity wash hand basin with cupboard under low level Wc, uPVC double glazed window to front, vinyl flooring. Left clean, tidy & rubbish free. No visible marks to walls and ceiling as all has been redecorated. The pictures illustrates. . Should you require larger pictures then these can be emailed on request. The pictures clearly illustrates internal condition. Should you require larger pictures then these can be emailed on request

### **View of Shower Room**

Left clean, tidy & rubbish free. No visible marks to walls and ceiling as all has been redecorated. The pictures illustrates. . Should you require larger pictures then these can be emailed on request. The pictures clearly illustrates internal condition. Should you require larger pictures then these can be emailed on request