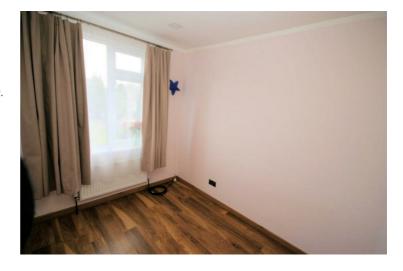

### **Bedroom 3**

8'6" x 7'7"

UPVC double glazed window to rear, single radiator, wooden laminate flooring, double power point(s) with recessed ceiling spotlights. Left clean, tidy & rubbish free. No visible marks to walls and ceiling as all has been redecorated. The pictures illustrates. . Should you require larger pictures then these can be emailed on request. The pictures clearly illustrates internal condition. Should you require larger pictures then these can be emailed on request

### View of Bedroom 3

Left clean, tidy & rubbish free. No visible marks to walls and ceiling as all has been redecorated. The pictures illustrates. . Should you require larger pictures then these can be emailed on request. The pictures clearly illustrates internal condition. Should you require larger pictures then these can be emailed on request