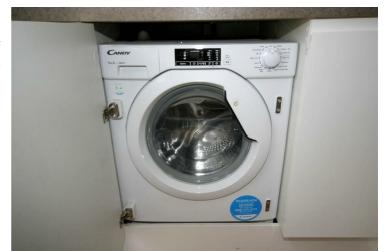

# **View of Washing Machine**

Appliances & Sink: Left professionally and thoroughly cleaned and this is how it should be handed back on exit of your tenancy. Picture Illustrates. Should you require larger pictures then these can be emailed on request