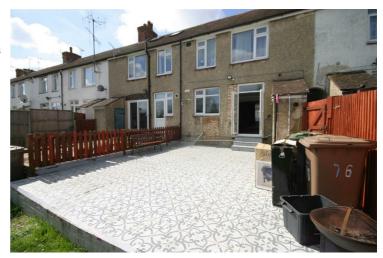

## **Frontage**

Mono block frontage, allowing off road parking for 1 car, side passage allowing access to the rear garden. Gardens, Frontage and Garage: Left neat and tidy as season presents. Should you require larger pictures then these can be emailed on request.