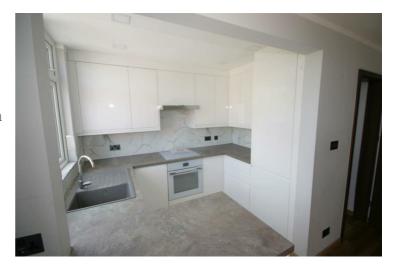

# View of Kitchen/Dining Room

Left clean, tidy & rubbish free. No visible marks to walls and ceiling as all has been redecorated. The pictures illustrates. . Should you require larger pictures then these can be emailed on request. The pictures clearly illustrates internal condition. Should you require larger pictures then these can be emailed on request

# **View of Kitchen/Dining Room**

Left clean, tidy & rubbish free. No visible marks to walls and ceiling as all has been redecorated. The pictures illustrates. . Should you require larger pictures then these can be emailed on request. The pictures clearly illustrates internal condition. Should you require larger pictures then these can be emailed on request