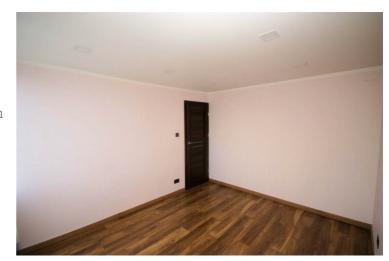

### Bedroom 1

11'7" x 12'6"

UPVC double glazed bay window to front, single radiator, wooden laminate flooring, TV point(s), power point(s) with recessed ceiling spotlights. Left clean, tidy & rubbish free. No visible marks to walls and ceiling as all has been redecorated. The pictures illustrates. . Should you require larger pictures then these can be emailed on request. The pictures clearly illustrates internal condition. Should you require larger pictures then these can be emailed on request

### View of Bedroom 1

Left clean, tidy & rubbish free. No visible marks to walls and ceiling as all has been redecorated. The pictures illustrates. . Should you require larger pictures then these can be emailed on request. The pictures clearly illustrates internal condition. Should you require larger pictures then these can be emailed on request