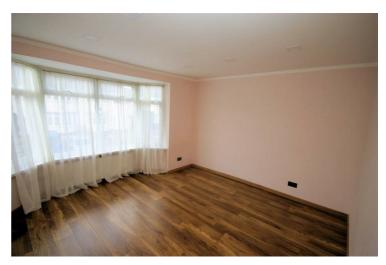

### Lounge

11'0" x 10'10"

UPVC double glazed bay window to front, double radiator, wooden laminate flooring, telephone point(s), TV point(s), double power point(s), recessed ceiling spotlights, french double doors to kitchen/dining room. Left clean, tidy  $\boldsymbol{\alpha}$  rubbish free. No visible marks to walls and ceiling as all has been redecorated. The pictures illustrates. . Should you require larger pictures then these can be emailed on request. The pictures clearly illustrates internal condition. Should you require larger pictures then these can be emailed on request

# **View of Lounge**

Left clean, tidy & rubbish free. No visible marks to walls and ceiling as all has been redecorated. The pictures illustrates. . Should you require larger pictures then these can be emailed on request. The pictures clearly illustrates internal condition. Should you require larger pictures then these can be emailed on request