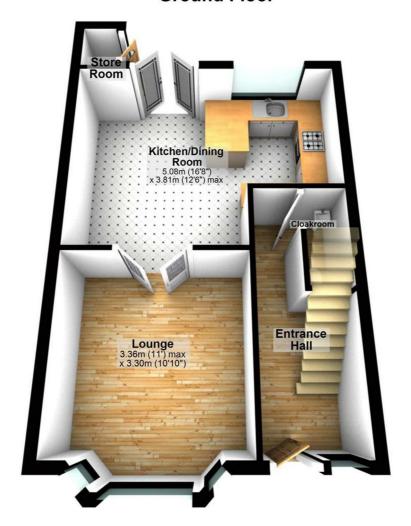

# **Ground Floor**

### **Entrance Hall**

Entrance door, UPVC double glazed window to front, single radiator, wooden laminate flooring, power point(s), recessed ceiling spotlights and smoke detector, stairs to first floor landing. Left clean, tidy & rubbish free. No visible marks to walls and ceiling as all has been redecorated. The pictures illustrates. . Should you require larger pictures then these can be emailed on request. The pictures clearly illustrates internal condition. Should you require larger pictures then these can be emailed on request

### Lounge

11'0" x 10'10"

UPVC double glazed bay window to front, double radiator, wooden laminate flooring, telephone point(s), TV point(s), double power point(s), recessed ceiling spotlights, french double doors to kitchen/dining room. Left clean, tidy  $\boldsymbol{\alpha}$  rubbish free. No visible marks to walls and ceiling as all has been redecorated. The pictures illustrates. . Should you require larger pictures then these can be emailed on request. The pictures clearly illustrates internal condition. Should you require larger pictures then these can be emailed on request

### **Kitchen/Dining Room**

12'6" x 16'8"

Fitted with a matching range of base and eye level units with worktop space over, polycarbonate sink unit with single drainer, mixer tap and tiled splashbacks, built-in fridge/freezer, dishwasher and automatic washing machine, fitted electric cooker, four ring ceramic hob with extractor hood over, uPVC double glazed window to rear, double radiator, wooden laminate ceramic tiled flooring, double power point(s) with recessed ceiling spotlights, wall mounted electric fire, uPVC double glazed french double doors to rear to garden, door to: Left clean, tidy & rubbish free. No visible marks to walls and ceiling as all has been redecorated. The pictures illustrates. . Should you require larger pictures then these can be emailed on request. The pictures clearly illustrates internal condition. Should you require larger pictures then these can be emailed on request