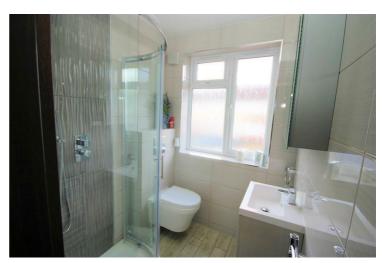

### **Shower Room**

Refitted shower room, with recessed tiled shower cubicle with power overhead rain shower and hand held shower, enclosed by a glass screen, wall mounted mirrored bathroom cabinet with light and Bluetooth speaker, vanity wash hand basin with cupboard under low level Wc, uPVC double glazed window to front, vinyl flooring. Left clean, tidy & rubbish free. No visible marks to walls and ceiling as all has been redecorated. The pictures illustrates. . Should you require larger pictures then these can be emailed on request. The pictures clearly illustrates internal condition. Should you require larger pictures then these can be emailed on request

### **View of Shower Room**

Left clean, tidy & rubbish free. No visible marks to walls and ceiling as all has been redecorated. The pictures illustrates. . Should you require larger pictures then these can be emailed on request. The pictures clearly illustrates internal condition. Should you require larger pictures then these can be emailed on request