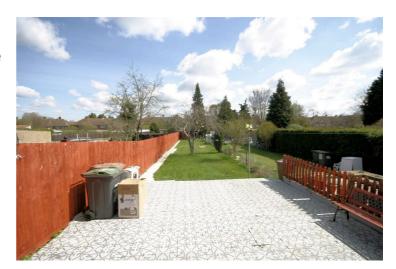

### Rear Garden

Large rear garden, laid to lawn, paved patio, mature tree, side access to the front via passageway. Gardens, Frontage and Garage: Left neat and tidy as season presents. Should you require larger pictures then these can be emailed on request.

### View of Rear Garden

Gardens, Frontage and Garage: Left neat and tidy as season presents. Should you require larger pictures then these can be emailed on request.