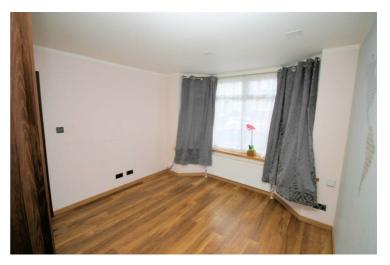

### Bedroom 1

11'7" x 12'6"

UPVC double glazed bay window to front, single radiator, wooden laminate flooring, TV point(s), power point(s) with recessed ceiling spotlights. Left clean, tidy & rubbish free. No visible marks to walls and ceiling as all has been redecorated. The pictures illustrates. . Should you require larger pictures then these can be emailed on request. The pictures clearly illustrates internal condition. Should you require larger pictures then these can be emailed on request

### View of Bedroom 1

Left clean, tidy & rubbish free. No visible marks to walls and ceiling as all has been redecorated. The pictures illustrates. . Should you require larger pictures then these can be emailed on request. The pictures clearly illustrates internal condition. Should you require larger pictures then these can be emailed on request