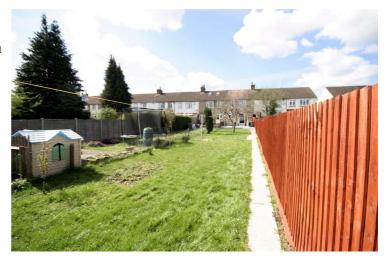

### Rear Garden

Large rear garden, laid to lawn, paved patio, mature tree, side access to the front via passageway. Gardens, Frontage and Garage: Left neat and tidy as season presents. Should you require larger pictures then these can be emailed on request.

### View of Rear Garden

Gardens, Frontage and Garage: Left neat and tidy as season presents. Should you require larger pictures then these can be emailed on request.