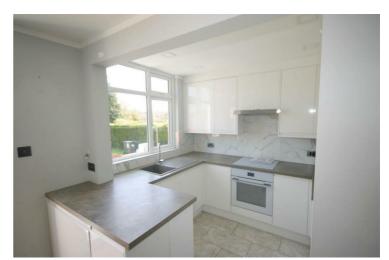

### **Kitchen/Dining Room**

12'6" x 16'8"

Fitted with a matching range of base and eye level units with worktop space over, polycarbonate sink unit with single drainer, mixer tap and tiled splashbacks, built-in fridge/freezer, dishwasher and automatic washing machine, fitted electric cooker, four ring ceramic hob with extractor hood over, uPVC double glazed window to rear, double radiator, wooden laminate ceramic tiled flooring, double power point(s) with recessed ceiling spotlights, wall mounted electric fire, uPVC double glazed french double doors to rear to garden, door to: Left clean, tidy & rubbish free. No visible marks to walls and ceiling as all has been redecorated. The pictures illustrates. . Should you require larger pictures then these can be emailed on request. The pictures clearly illustrates internal condition. Should you require larger pictures then these can be emailed on request

# View of Kitchen/Dining Room

Left clean, tidy & rubbish free. No visible marks to walls and ceiling as all has been redecorated. The pictures illustrates. . Should you require larger pictures then these can be emailed on request. The pictures clearly illustrates internal condition. Should you require larger pictures then these can be emailed on request