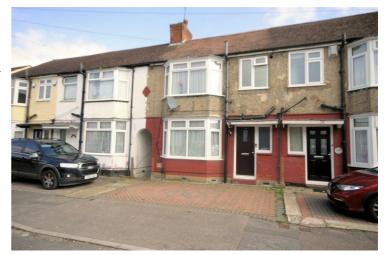

## **Frontage**

Mono block frontage, allowing off road parking for 1 car, side passage allowing access to the rear garden. Gardens, Frontage and Garage: Left neat and tidy as season presents. Should you require larger pictures then these can be emailed on request.