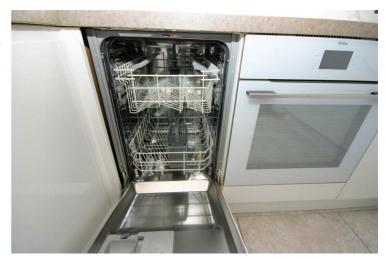

### **View of Dishwasher**

Appliances & Sink: Left professionally and thoroughly cleaned and this is how it should be handed back on exit of your tenancy. Picture Illustrates. Should you require larger pictures then these can be emailed on request