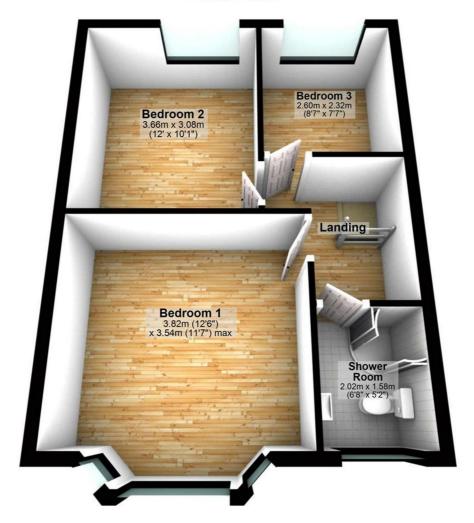

# **First Floor**

### Bedroom 1

11'7" x 12'6"

UPVC double glazed bay window to front, single radiator, wooden laminate flooring, TV point(s), power point(s) with recessed ceiling spotlights. Left clean, tidy & rubbish free. No visible marks to walls and ceiling as all has been redecorated. The pictures illustrates. . Should you require larger pictures then these can be emailed on request. The pictures clearly illustrates internal condition. Should you require larger pictures then these can be emailed on request

### **Bedroom 2**

12'0" x 10'1"

UPVC double glazed window to rear, single radiator, wooden laminate flooring, double power point(s) with recessed ceiling spotlights. Left clean, tidy & rubbish free. No visible marks to walls and ceiling as all has been redecorated. The pictures illustrates. Should you require larger pictures then these can be emailed on request. The pictures clearly illustrates internal condition. Should you require larger pictures then these can be emailed on request

### **Bedroom 3**

8'6" x 7'7"

UPVC double glazed window to rear, single radiator, wooden laminate flooring, double power point(s) with recessed ceiling spotlights. Left clean, tidy & rubbish free. No visible marks to walls and ceiling as all has been redecorated. The pictures illustrates. . Should you require larger pictures then these can be emailed on request. The pictures clearly illustrates internal condition. Should you require larger pictures then these can be emailed on request

### **Shower Room**

Refitted shower room, with recessed tiled shower cubicle with power overhead rain shower and hand held shower, enclosed by a glass screen, wall mounted mirrored bathroom cabinet with light and Bluetooth speaker, vanity wash hand basin with cupboard under low level Wc, uPVC double glazed window to front, vinyl flooring. Left clean, tidy & rubbish free. No visible marks to walls and ceiling as all has been redecorated. The pictures illustrates. . Should you require larger pictures then these can be emailed on request. The pictures clearly illustrates internal condition. Should you require larger pictures then these can be emailed on request