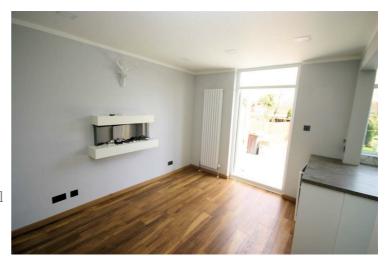

### **Kitchen/Dining Room**

12'6" x 16'8"

Fitted with a matching range of base and eye level units with worktop space over, polycarbonate sink unit with single drainer, mixer tap and tiled splashbacks, built-in fridge/freezer, dishwasher and automatic washing machine, fitted electric cooker, four ring ceramic hob with extractor hood over, uPVC double glazed window to rear, double radiator, wooden laminate ceramic tiled flooring, double power point(s) with recessed ceiling spotlights, wall mounted electric fire, uPVC double glazed french double doors to rear to garden, door to: Left clean, tidy & rubbish free. No visible marks to walls and ceiling as all has been redecorated. The pictures illustrates. . Should you require larger pictures then these can be emailed on request. The pictures clearly illustrates internal condition. Should you require larger pictures then these can be emailed on request

# View of Kitchen/Dining Room

Left clean, tidy & rubbish free. No visible marks to walls and ceiling as all has been redecorated. The pictures illustrates. . Should you require larger pictures then these can be emailed on request. The pictures clearly illustrates internal condition. Should you require larger pictures then these can be emailed on request