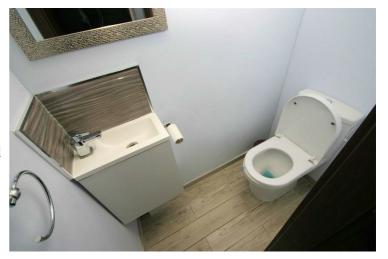

### Cloakroom

Refitted two piece suite comprising, vanity wash hand basin with cupboard under and mixer tap, low-level WC, extractor fan, vinyl flooring, recessed ceiling spotlight. Left clean, tidy & rubbish free. No visible marks to walls and ceiling as all has been redecorated. The pictures illustrates. Should you require larger pictures then these can be emailed on request. The pictures clearly illustrates internal condition. Should you require larger pictures then these can be emailed on request