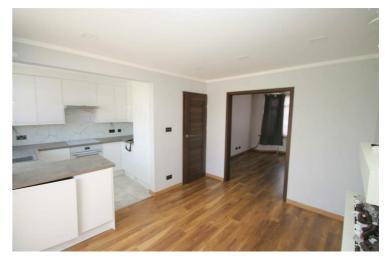

### **Kitchen/Dining Room**

12'6" x 16'8"

Fitted with a matching range of base and eye level units with worktop space over, polycarbonate sink unit with single drainer, mixer tap and tiled splashbacks, built-in fridge/freezer, dishwasher and automatic washing machine, fitted electric cooker, four ring ceramic hob with extractor hood over, uPVC double glazed window to rear, double radiator, wooden laminate ceramic tiled flooring, double power point(s) with recessed ceiling spotlights, wall mounted electric fire, uPVC double glazed french double doors to rear to garden, door to: Left clean, tidy & rubbish free. No visible marks to walls and ceiling as all has been redecorated. The pictures illustrates. . Should you require larger pictures then these can be emailed on request. The pictures clearly illustrates internal condition. Should you require larger pictures then these can be emailed on request

# View of Kitchen/Dining Room

Left clean, tidy & rubbish free. No visible marks to walls and ceiling as all has been redecorated. The pictures illustrates. . Should you require larger pictures then these can be emailed on request. The pictures clearly illustrates internal condition. Should you require larger pictures then these can be emailed on request