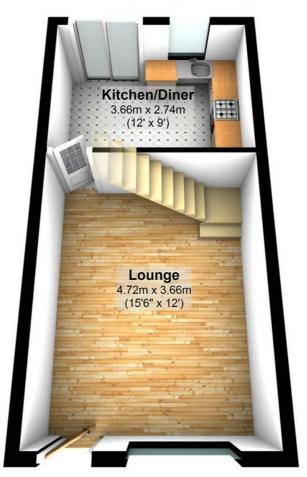

## Lounge

15'6" x 12'0"

Sealed unit double glazed window to front with blinds, double radiator, wooden laminate flooring, telephone point(s), TV point(s), double power point(s), textured ceiling with two ceiling lights, storage cupboard, carpeted stairs to first floor landing, door to kitchen/dining room. Left clean, tidy & rubbish free. Visible marks to walls or ceilings. The pictures illustrates. . Should you require larger pictures then these can be emailed on request.

#### Kitchen/Diner

9'0" x 12'0"

Refitted with a matching range of base and eye level units with worktop space over, stainless steel sink unit with single drainer and mixer tap with tiled splashbacks, plumbing and space for automatic washing machine, space for fridge/freezer, dishwasher and automatic washing machine, built-in electric oven, four ring gas hob with extractor hood over, sealed unit double glazed window to rear with blind, double radiator, ceramic tiled flooring, double power point(s), textured ceiling with ceiling light, wall mounted gas boiler serving heating system and domestic hot water with heating timer control, double glazed patio doors to garden with vertical blind.

## **Ground Floor**

Approx. 27.7 sq. metres (297.9 sq. feet)

Total area: approx. 55.5 sq. metres (597.2 sq. feet)