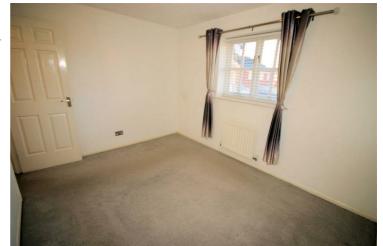

#### Bedroom 1

9'0" x 12'0"

Sealed unit double glazed window to rear with curtains & poles, single radiator, fitted carpet, double power point(s), textured ceiling with ceiling light.

Left clean, tidy & rubbish free. Visible marks to walls or ceilings. The pictures illustrates. . Should you require larger pictures then these can be emailed on request.

#### View of Bedroom 1

Left clean, tidy & rubbish free. Visible marks to walls or ceilings. The pictures illustrates. . Should you require larger pictures then these can be emailed on request.