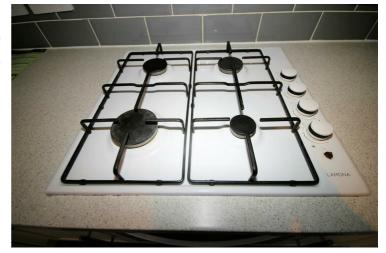

## **View of Hob**

Appliances & Sink: Left professionally and thoroughly cleaned and this is how it should be handed back on exit of your tenancy. Picture Illustrates. Should you require larger pictures then these can be emailed on request.