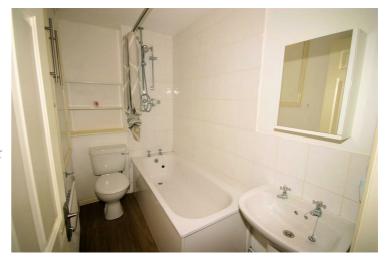

## **Family Bathroom**

Three piece suite comprising panelled bath with independent shower over, taps and shower curtain rail, pedestal wash hand basin and low-level, tiled splashbacks, extractor fan, single radiator, vinyl flooring, textured ceiling, airing cupboard.

Left clean, tidy & rubbish free. Visible marks to walls or ceilings. The pictures illustrates. . Should you require larger pictures then these can be emailed on request.