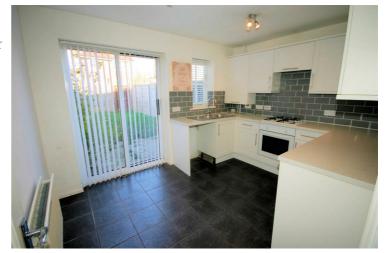

#### Kitchen/Diner

9'0" x 12'0"

Refitted with a matching range of base and eye level units with worktop space over, stainless steel sink unit with single drainer and mixer tap with tiled splashbacks, plumbing and space for automatic washing machine, space for fridge/freezer, dishwasher and automatic washing machine, built-in electric oven, four ring gas hob with extractor hood over, sealed unit double glazed window to rear with blind, double radiator, ceramic tiled flooring, double power point(s), textured ceiling with ceiling light, wall mounted gas boiler serving heating system and domestic hot water with heating timer control, double glazed patio doors to garden with vertical blind.

Left clean, tidy & rubbish free. Visible marks to walls or ceilings. The pictures illustrates. . Should you require larger pictures then these can be emailed on request.

#### View of Kitchen / Diner

Left clean, tidy & rubbish free. Visible marks to walls or ceilings. The pictures illustrates. . Should you require larger pictures then these can be emailed on request.

## View of Kitchen/Diner