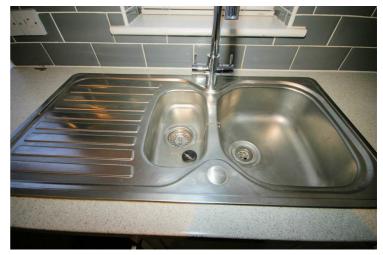

#### **View of Sink**

Appliances & Sink: Left professionally and thoroughly cleaned and this is how it should be handed back on exit of your tenancy. Picture Illustrates. Should you require larger pictures then these can be emailed on request.