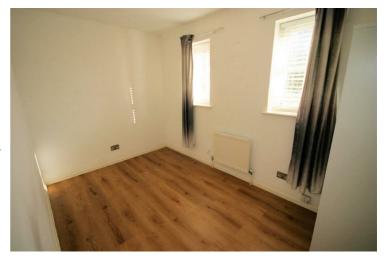

#### **Bedroom 2**

9'0" x 12'0"

Two sealed unit double glazed windows to front with curtains and pole, single radiator, wooden laminate flooring, double power point(s), textured ceiling with ceiling light.

#### View of Bedroom 2

Left clean, tidy & rubbish free. Visible marks to walls or ceilings. The pictures illustrates. . Should you require larger pictures then these can be emailed on request.