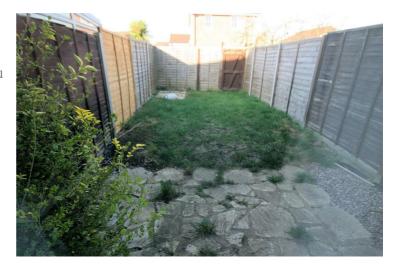

#### Rear Gardnen

Enclosed by timber panelled fence, paved patio area, laid to lawn, new garden shed, access to front via rear gate. Gardens: Left neat and tidy as season presents. Should you require larger pictures then these can be emailed on request.