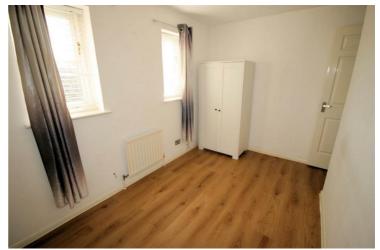

#### **Bedroom 2**

9'0" x 12'0"

Two sealed unit double glazed windows to front with curtains and pole, single radiator, wooden laminate flooring, double power point(s), textured ceiling with ceiling light.

#### View of Bedroom 2

Left clean, tidy & rubbish free. Visible marks to walls or ceilings. The pictures illustrates. . Should you require larger pictures then these can be emailed on request.