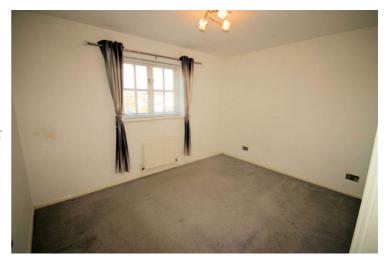

#### Bedroom 1

9'0" x 12'0"

Sealed unit double glazed window to rear with curtains & poles, single radiator, fitted carpet, double power point(s), textured ceiling with ceiling light.

Left clean, tidy & rubbish free. Visible marks to walls or ceilings. The pictures illustrates. . Should you require larger pictures then these can be emailed on request.

#### View of Bedroom 1

Left clean, tidy & rubbish free. Visible marks to walls or ceilings. The pictures illustrates. . Should you require larger pictures then these can be emailed on request.