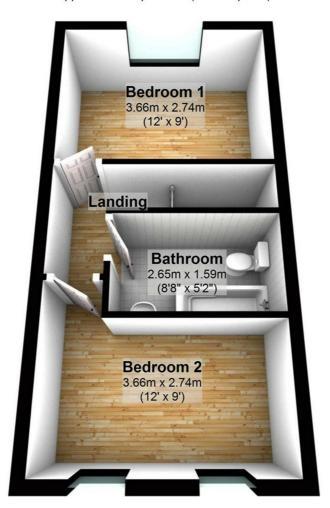

## Landing

Fitted carpet, double power point(s), textured ceiling with ceiling light, access to loft space, doors to all first floor rooms.

#### Bedroom 1

9'0" x 12'0"

Sealed unit double glazed window to rear with curtains & poles, single radiator, fitted carpet, double power point(s), textured ceiling with ceiling light.

Left clean, tidy & rubbish free. Visible marks to walls or ceilings. The pictures illustrates. . Should you require larger pictures then these can be emailed on request.

#### **Bedroom 2**

9'0" x 12'0"

Two sealed unit double glazed windows to front with curtains and pole, single radiator, wooden laminate flooring, double power point(s), textured ceiling with ceiling light.

## **Family Bathroom**

Three piece suite comprising panelled bath with independent shower over, taps and shower curtain rail, pedestal wash hand basin and low-level, tiled splashbacks, extractor fan, single radiator, vinyl flooring, textured ceiling, airing cupboard.

## **First Floor**

Approx. 27.8 sq. metres (299.3 sq. feet)