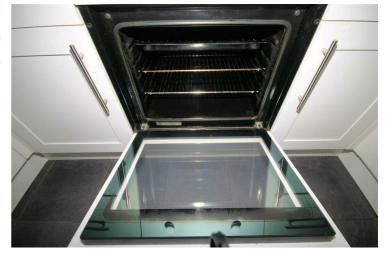

#### View of Oven

Appliances & Sink: Left professionally and thoroughly cleaned and this is how it should be handed back on exit of your tenancy. Picture Illustrates. Should you require larger pictures then these can be emailed on request.