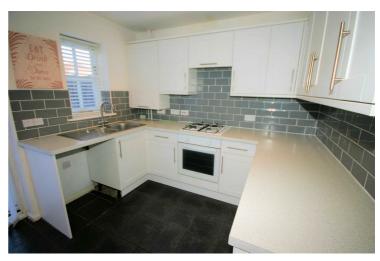

#### Kitchen/Diner

9'0" x 12'0"

Refitted with a matching range of base and eye level units with worktop space over, stainless steel sink unit with single drainer and mixer tap with tiled splashbacks, plumbing and space for automatic washing machine, space for fridge/freezer, dishwasher and automatic washing machine, built-in electric oven, four ring gas hob with extractor hood over, sealed unit double glazed window to rear with blind, double radiator, ceramic tiled flooring, double power point(s), textured ceiling with ceiling light, wall mounted gas boiler serving heating system and domestic hot water with heating timer control, double glazed patio doors to garden with vertical blind.

#### View of Kitchen / Diner

Left clean, tidy & rubbish free. Visible marks to walls or ceilings. The pictures illustrates. . Should you require larger pictures then these can be emailed on request.

## View of Kitchen/Diner