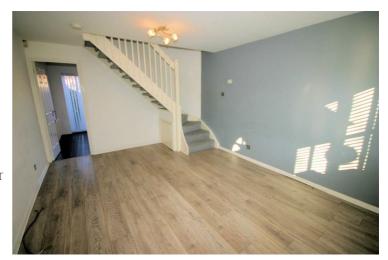

## Lounge

15'6" x 12'0"

Sealed unit double glazed window to front with blinds, double radiator, wooden laminate flooring, telephone point(s), TV point(s), double power point(s), textured ceiling with two ceiling lights, storage cupboard, carpeted stairs to first floor landing, door to kitchen/dining room. Left clean, tidy & rubbish free. Visible marks to walls or ceilings. The pictures illustrates. . Should you require larger pictures then these can be emailed on request.

## **View of Lounge**