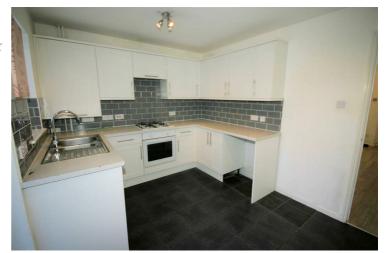

#### Kitchen/Diner

9'0" x 12'0"

Refitted with a matching range of base and eye level units with worktop space over, stainless steel sink unit with single drainer and mixer tap with tiled splashbacks, plumbing and space for automatic washing machine, space for fridge/freezer, dishwasher and automatic washing machine, built-in electric oven, four ring gas hob with extractor hood over, sealed unit double glazed window to rear with blind, double radiator, ceramic tiled flooring, double power point(s), textured ceiling with ceiling light, wall mounted gas boiler serving heating system and domestic hot water with heating timer control, double glazed patio doors to garden with vertical blind.

Left clean, tidy & rubbish free. Visible marks to walls or ceilings. The pictures illustrates. . Should you require larger pictures then these can be emailed on request.

#### View of Kitchen / Diner

Left clean, tidy & rubbish free. Visible marks to walls or ceilings. The pictures illustrates. . Should you require larger pictures then these can be emailed on request.

## View of Kitchen/Diner