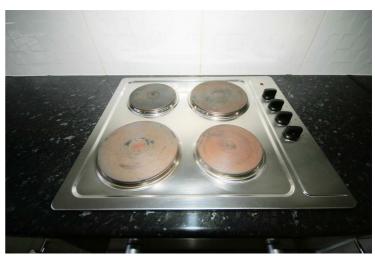

# View of Hob

Appliances & Sink: Left professionally and thoroughly cleaned and this is how it should be handed back on exit of your tenancy. Picture Illustrates. Should you require larger pictures then these can be emailed on request.