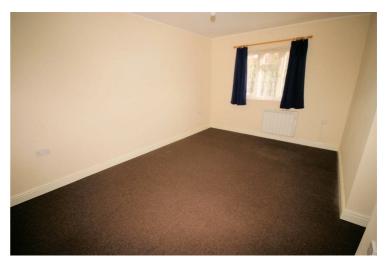

### Bedroom 2

### 9'2" x 12'0"

Upvc double glazed window to rear, wall mounted electric panel heater, wooden laminate flooring, TV point, double power point(s), textured ceiling.

Property condition: Professionally cleaned and should be handed back at the end of the tenancy in the same condition, Left tidy & rubbish free. Recently redecorated: No visible marks to walls, ceiling and internal doors. The flooring is left clean and well presented. The pictures clearly illustrates internal condition. Should you require larger pictures then these can be emailed on request

# View of Bedroom 2

Property condition: Professionally cleaned and should be handed back at the end of the tenancy in the same condition, Left tidy & rubbish free. Recently redecorated: No visible marks to walls, ceiling and internal doors. The flooring is left clean and well presented. The pictures clearly illustrates internal condition. Should you require larger pictures then these can be emailed on request