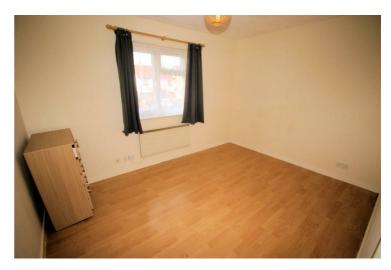

### 9'2" x 12'0"

Upvc double glazed window to rear, wall mounted electric panel heater, wooden laminate flooring, TV point, double power point(s), textured ceiling.

Property condition: Professionally cleaned and should be handed back at the end of the tenancy in the same condition, Left tidy & rubbish free. Recently redecorated: No visible marks to walls, ceiling and internal doors. The flooring is left clean and well presented. The pictures clearly illustrates internal condition. Should you require larger pictures then these can be emailed on request

# View of Bedroom 2

Property condition: Professionally cleaned and should be handed back at the end of the tenancy in the same condition, Left tidy & rubbish free. Recently redecorated: No visible marks to walls, ceiling and internal doors. The flooring is left clean and well presented. The pictures clearly illustrates internal condition. Should you require larger pictures then these can be emailed on request