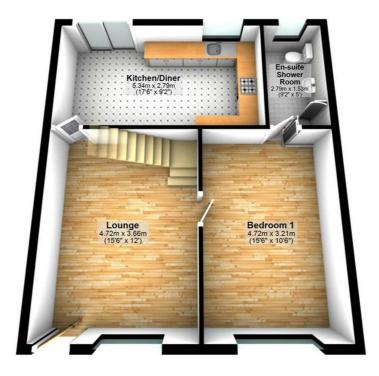

### **Ground Floor**

### Entrance

Wooden entrance door into lounge.

# Lounge

15'6" x 12'0"

Upvc double glazed window to front, two electric storage heaters, wooden laminate flooring, telephone point(s), TV point(s), double power point(s), textured ceiling, storage cupboard with fuse box and electricity meter, stairs to first floor landing, door kitchen/diner.

### **Kitchen/Diner**

### 9'2" x 12'0"

Fitted with a matching range of base and eye level units with worktop space over, stainless steel sink unit with single drainer with tiled splashbacks, space for a fridge/freezer automatic washing machine, built-in eye level electric oven, four ring electric hob with extractor hood over, Upvc double glazed window to rear, electric storage heater, vinul flooring, double power point(s), textured ceiling, double glazed patio doors to garden. Property condition: Professionally cleaned and should be handed back at the end of the tenancy in the same condition, Left tidu & rubbish free. Recently redecorated: No visible marks to walls, ceiling and internal doors. The flooring is left clean and well presented. The pictures clearly illustrates internal condition. Should you require larger pictures then these can be emailed on request

### **Bedroom 1 (Ground Floor)**

Upvc double glazed window to the front aspect, fitted carpet, power points, wall mounted electric radiator, door to en-suite shower room.

# **En-suite Shower Room**

En-suite shower room. Three piece suite comprising: Fully tiled shower cubical with power mixer shower over and glass screen, pedestal wash hand basin, low level Wc, fully tiled walls, ceramic tiled flooring, Upvc double glazed window to the real.