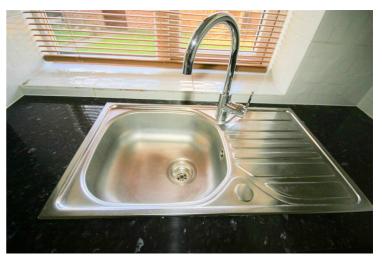

# View of Sink

Appliances & Sink: Left professionally and thoroughly cleaned and this is how it should be handed back on exit of your tenancy. Picture Illustrates. Should you require larger pictures then these can be emailed on request.