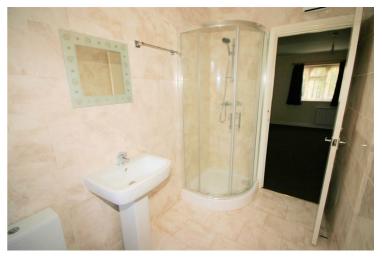

# **En-suite Shower Room**

En-suite shower room. Three piece suite comprising: Fully tiled shower cubical with power mixer shower over and glass screen, pedestal wash hand basin, low level Wc, fully tiled walls, ceramic tiled flooring, Upvc double glazed window to the real.

Property condition: Professionally cleaned and should be handed back at the end of the tenancy in the same condition, Left tidy & rubbish free. Recently redecorated: No visible marks to walls, ceiling and internal doors. The flooring is left clean and well presented. The pictures clearly illustrates internal condition. Should you require larger pictures then these can be emailed on request

# View of En-Suite

### **View of En-Suite**

Property condition: Professionally cleaned and should be handed back at the end of the tenancy in the same condition, Left tidy & rubbish free. Recently redecorated: No visible marks to walls, ceiling and internal doors. The flooring is left clean and well presented. The pictures clearly illustrates internal condition. Should you require larger pictures then these can be emailed on request