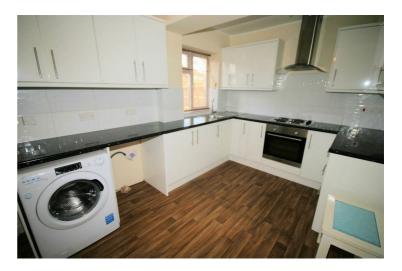

### **Kitchen/Diner**

### 9'2" x 12'0"

Fitted with a matching range of base and eye level units with worktop space over, stainless steel sink unit with single drainer with tiled splashbacks, space for a fridge/freezer automatic washing machine, built-in eye level electric oven, four ring electric hob with extractor hood over, Upvc double glazed window to rear, electric storage heater, vinul flooring, double power point(s), textured ceiling, double glazed patio doors to garden. Property condition: Professionally cleaned and should be handed back at the end of the tenancy in the same condition, Left tidu & rubbish free. Recently redecorated: No visible marks to walls, ceiling and internal doors. The flooring is left clean and well presented. The pictures clearly illustrates internal condition. Should you require larger pictures then these can be emailed on request

# **View of Kitchen/Diner**

Property condition: Professionally cleaned and should be handed back at the end of the tenancy in the same condition, Left tidy & rubbish free. Recently redecorated: No visible marks to walls, ceiling and internal doors. The flooring is left clean and well presented. The pictures clearly illustrates internal condition. Should you require larger pictures then these can be emailed on request