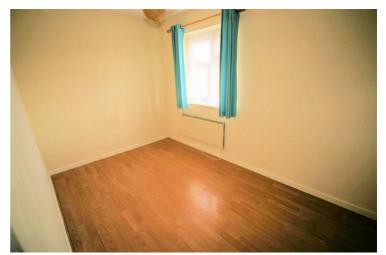

### Bedroom 3

8'8" x 12'0"

Upvc double glazed window to front, wall mounted electric panel heater, wooden laminate flooring, double power point(s), textured ceiling.

### View of Bedroom 3

Property condition: Professionally cleaned and should be handed back at the end of the tenancy in the same condition, Left tidy & rubbish free. Recently redecorated: No visible marks to walls, ceiling and internal doors. The flooring is left clean and well presented. The pictures clearly illustrates internal condition. Should you require larger pictures then these can be emailed on request