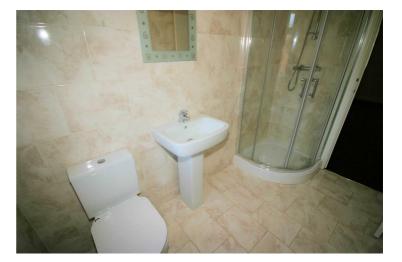

# **En-suite Shower Room**

En-suite shower room. Three piece suite comprising: Fully tiled shower cubical with power mixer shower over and glass screen, pedestal wash hand basin, low level Wc, fully tiled walls, ceramic tiled flooring, Upvc double glazed window to the real.

Property condition: Professionally cleaned and should be handed back at the end of the tenancy in the same condition, Left tidy & rubbish free. Recently redecorated: No visible marks to walls, ceiling and internal doors. The flooring is left clean and well presented. The pictures clearly illustrates internal condition. Should you require larger pictures then these can be emailed on request

# View of En-Suite

### **View of En-Suite**

Property condition: Professionally cleaned and should be handed back at the end of the tenancy in the same condition, Left tidy & rubbish free. Recently redecorated: No visible marks to walls, ceiling and internal doors. The flooring is left clean and well presented. The pictures clearly illustrates internal condition. Should you require larger pictures then these can be emailed on request