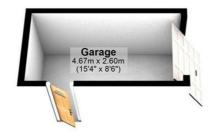

# **Detached Single Garage**.

Single garage to the rear of the property with a personal doo to the rear garden.

Garage: Left neat and tidy as season presents. Should you require larger pictures then these can be emailed on request.

### **View of inside Garage**

# **View of Inside Garage**

Garage: Left neat and tidy as season presents. Should you require larger pictures then these can be emailed on request.