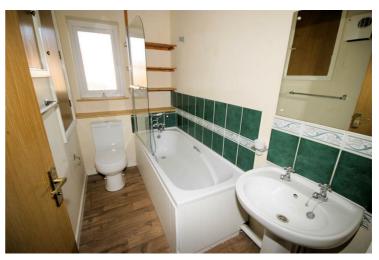

# **Family Bathroom**

Three piece comprising panelled bath with hand shower attachment over and folding glass screen and pedestal wash hand basin, tiled splashbacks, Upvc double glazed window to side, wall mounted electric convection heater, vinyl flooring, textured ceiling, airing cupboard and storage cupboard.

Property condition: Professionally cleaned and should be handed back at the end of the tenancy in the same condition, Left tidy & rubbish free. Recently redecorated: No visible marks to walls, ceiling and internal doors. The flooring is left clean and well presented. The pictures clearly illustrates internal condition. Should you require larger pictures then these can be emailed on request