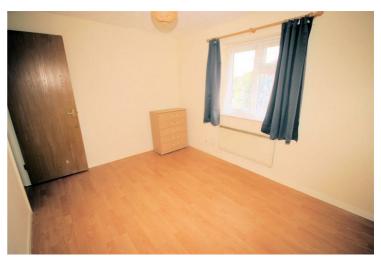

### Bedroom 3

8'8" x 12'0"

Upvc double glazed window to front, wall mounted electric panel heater, wooden laminate flooring, double power point(s), textured ceiling.

### View of Bedroom 3

Property condition: Professionally cleaned and should be handed back at the end of the tenancy in the same condition, Left tidy & rubbish free. Recently redecorated: No visible marks to walls, ceiling and internal doors. The flooring is left clean and well presented. The pictures clearly illustrates internal condition. Should you require larger pictures then these can be emailed on request