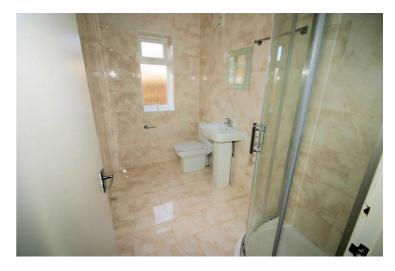

# **En-suite Shower Room**

En-suite shower room. Three piece suite comprising: Fully tiled shower cubical with power mixer shower over and glass screen, pedestal wash hand basin, low level Wc, fully tiled walls, ceramic tiled flooring, Upvc double glazed window to the real.

Property condition: Professionally cleaned and should be handed back at the end of the tenancy in the same condition, Left tidy & rubbish free. Recently redecorated: No visible marks to walls, ceiling and internal doors. The flooring is left clean and well presented. The pictures clearly illustrates internal condition. Should you require larger pictures then these can be emailed on request

# View of En-Suite

### **View of En-Suite**

Property condition: Professionally cleaned and should be handed back at the end of the tenancy in the same condition, Left tidy & rubbish free. Recently redecorated: No visible marks to walls, ceiling and internal doors. The flooring is left clean and well presented. The pictures clearly illustrates internal condition. Should you require larger pictures then these can be emailed on request