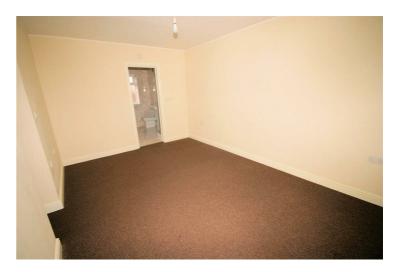

### **Bedroom 1 (Ground Floor)**

Upvc double glazed window to the front aspect, fitted carpet, power points, wall mounted electric radiator, door to en-suite shower room.

### View of Bedroom 1 (Ground Floor)

Property condition: Professionally cleaned and should be handed back at the end of the tenancy in the same condition, Left tidy & rubbish free. Recently redecorated: No visible marks to walls, ceiling and internal doors. The flooring is left clean and well presented. The pictures clearly illustrates internal condition. Should you require larger pictures then these can be emailed on request