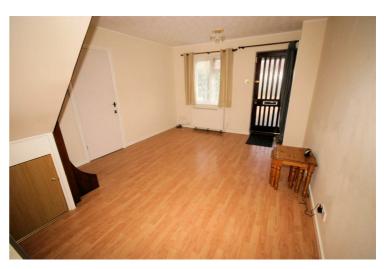

# Lounge

15'6" x 12'0"

Upvc double glazed window to front, two electric storage heaters, wooden laminate flooring, telephone point(s), TV point(s), double power point(s), textured ceiling, storage cupboard with fuse box and electricity meter, stairs to first floor landing, door kitchen/diner.

# View of Lounge