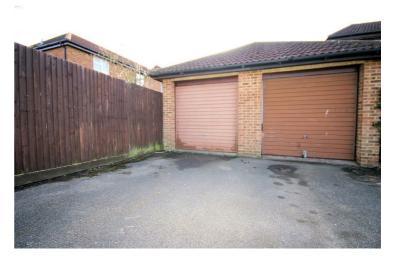

# **Detached Single Garage**.

Single garage to the rear of the property with a personal doo to the rear garden.

Garage: Left neat and tidy as season presents. Should you require larger pictures then these can be emailed on request.