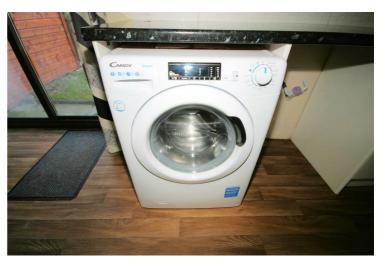

# **View of Washing Machine**

Appliances & Sink: Left professionally and thoroughly cleaned and this is how it should be handed back on exit of your tenancy. Picture Illustrates. Should you require larger pictures then these can be emailed on request.