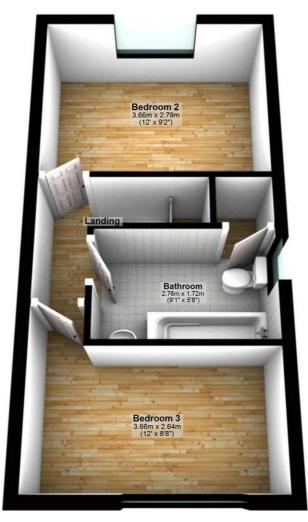

### Landing

Wood laminate flooring, with crack on it, power point, textured ceiling.

### Bedroom 2

### 9'2" x 12'0"

Upvc double glazed window to rear, wall mounted electric panel heater, wooden laminate flooring, TV point, double power point(s), textured ceiling.

Property condition: Professionally cleaned and should be handed back at the end of the tenancy in the same condition, Left tidy & rubbish free. Recently redecorated: No visible marks to walls, ceiling and internal doors. The flooring is left clean and well presented. The pictures clearly illustrates internal condition. Should you require larger pictures then these can be emailed on request

### Bedroom 3

8'8" x 12'0"

Upvc double glazed window to front, wall mounted electric panel heater, wooden laminate flooring, double power point(s), textured ceiling.

# **Family Bathroom**

Three piece comprising panelled bath with hand shower attachment over and folding glass screen and pedestal wash hand basin, tiled splashbacks, Upvc double glazed window to side, wall mounted electric convection heater, vinyl flooring, textured ceiling, airing cupboard and storage cupboard.