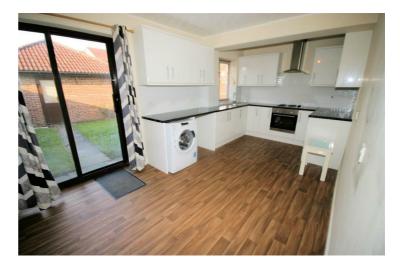

### 9'2" x 12'0"

Fitted with a matching range of base and eye level units with worktop space over, stainless steel sink unit with single drainer with tiled splashbacks, space for a fridge/freezer automatic washing machine, built-in eye level electric oven, four ring electric hob with extractor hood over, Upvc double glazed window to rear, electric storage heater, vinul flooring, double power point(s), textured ceiling, double glazed patio doors to garden. Property condition: Professionally cleaned and should be handed back at the end of the tenancy in the same condition, Left tidu & rubbish free. Recently redecorated: No visible marks to walls, ceiling and internal doors. The flooring is left clean and well presented. The pictures clearly illustrates internal condition. Should you require larger pictures then these can be emailed on request

# **View of Kitchen/Diner**

Property condition: Professionally cleaned and should be handed back at the end of the tenancy in the same condition, Left tidy & rubbish free. Recently redecorated: No visible marks to walls, ceiling and internal doors. The flooring is left clean and well presented. The pictures clearly illustrates internal condition. Should you require larger pictures then these can be emailed on request