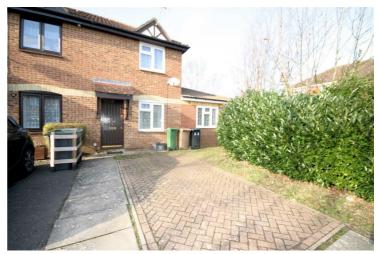

# Front Garden & Drive

Mono block drive offering off road parking, mature shrubs, side gate to rear garden.

Gardens and Frontage: Left neat and tidy as season presents. Should you require larger pictures then these can be emailed on request.