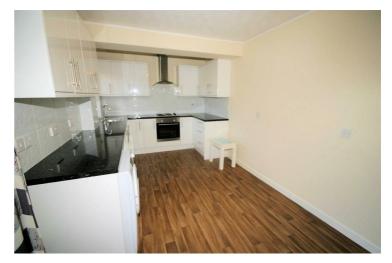

# **View of Kitchen/Diner**

### View of Kitchen/Diner

Property condition: Professionally cleaned and should be handed back at the end of the tenancy in the same condition, Left tidy & rubbish free. Recently redecorated: No visible marks to walls, ceiling and internal doors. The flooring is left clean and well presented. The pictures clearly illustrates internal condition. Should you require larger pictures then these can be emailed on request