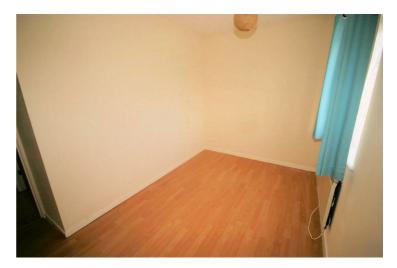

### Bedroom 2

### 9'2" x 12'0"

Upvc double glazed window to rear, wall mounted electric panel heater, wooden laminate flooring, TV point, double power point(s), textured ceiling.

Property condition: Professionally cleaned and should be handed back at the end of the tenancy in the same condition, Left tidy & rubbish free. Recently redecorated: No visible marks to walls, ceiling and internal doors. The flooring is left clean and well presented. The pictures clearly illustrates internal condition. Should you require larger pictures then these can be emailed on request

# View of Bedroom 2

Property condition: Professionally cleaned and should be handed back at the end of the tenancy in the same condition, Left tidy & rubbish free. Recently redecorated: No visible marks to walls, ceiling and internal doors. The flooring is left clean and well presented. The pictures clearly illustrates internal condition. Should you require larger pictures then these can be emailed on request