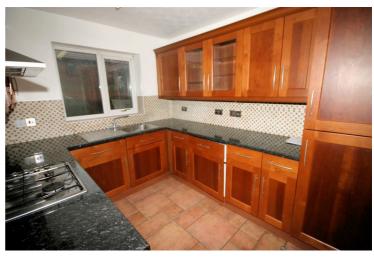

#### **Fitted Kitchen**

10'0" x 8'6"

Fitted with a matching range of base and eye level units with worktop space over, bowl polycarbonate sink unit with single drainer, mixer tap and tiled surround, plumbing for automatic washing machine, space for fridge and freezer, built-in electric oven, gas hob with extractor hood over, sealed unit double glazed window to rear, double radiator, power point(s), textured ceiling with fluorescent strip. Left clean, tidy & rubbish free. No visible marks to walls and ceiling as all has been redecorated. The pictures illustrates. Should you require larger pictures then these can be emailed on request. The pictures clearly illustrates internal condition. Should you require larger pictures then these can be emailed on request

#### View of Fitted Kitchen

Left clean, tidy & rubbish free. No visible marks to walls and ceiling as all has been redecorated. The pictures illustrates. . Should you require larger pictures then these can be emailed on request. The pictures clearly illustrates internal condition. Should you require larger pictures then these can be emailed on request