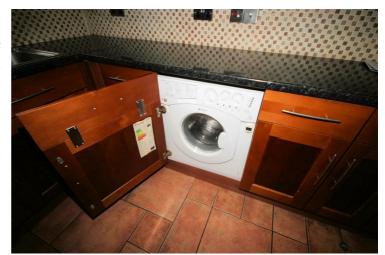

# **View of Washing Machine**

Appliances & Sink: Left professionally and thoroughly cleaned and this is how it should be handed back on exit of your tenancy. Picture Illustrates. Should you require larger pictures then these can be emailed on request.