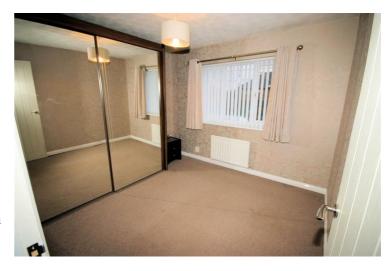

#### **Bedroom 2**

10'0" x 9'3"

Upvc double glazed window to front, fitted bedroom suite with a range of wardrobes, single radiator, fitted carpet, telephone point(s), power point(s), coving to textured ceiling.

Left clean, tidy & rubbish free. No visible marks to walls and ceiling as all has been redecorated. The pictures illustrates. . Should you require larger pictures then these can be emailed on request. The pictures clearly illustrates internal condition. Should you require larger pictures then these can be emailed on request

#### View of Bedroom 2

Left clean, tidy & rubbish free. No visible marks to walls and ceiling as all has been redecorated. The pictures illustrates. Should you require larger pictures then these can be emailed on request. The pictures clearly illustrates internal condition. Should you require larger pictures then these can be emailed on request