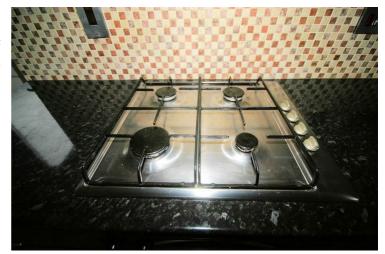

# **View of Hob**

Appliances & Sink: Left professionally and thoroughly cleaned and this is how it should be handed back on exit of your tenancy. Picture Illustrates. Should you require larger pictures then these can be emailed on request.