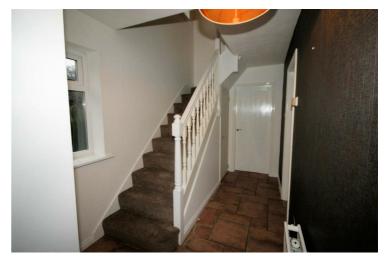

#### **Entrance Hall**

Upvc doble glazed entrance door, bouble radiator, fitted carpet, power point(s), coving to textured ceiling, carpeted stairs to first floor landing, door to lounge, kitchen and cloakroom, understairs storage cupboard.

#### **View of Entrance Hall**

Left clean, tidy & rubbish free. No visible marks to walls and ceiling as all has been redecorated. The pictures illustrates. . Should you require larger pictures then these can be emailed on request. The pictures clearly illustrates internal condition. Should you require larger pictures then these can be emailed on request