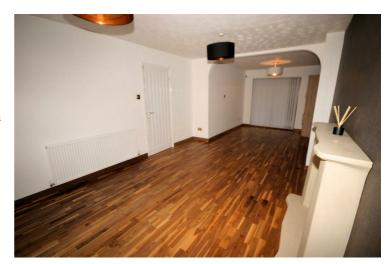

# View of Lounge / Dining Room

Left clean, tidy & rubbish free. No visible marks to walls and ceiling as all has been redecorated. The pictures illustrates. . Should you require larger pictures then these can be emailed on request. The pictures clearly illustrates internal condition. Should you require larger pictures then these can be emailed on request

# **View of Lounge Area**

Left clean, tidy & rubbish free. No visible marks to walls and ceiling as all has been redecorated. The pictures illustrates. . Should you require larger pictures then these can be emailed on request. The pictures clearly illustrates internal condition. Should you require larger pictures then these can be emailed on request