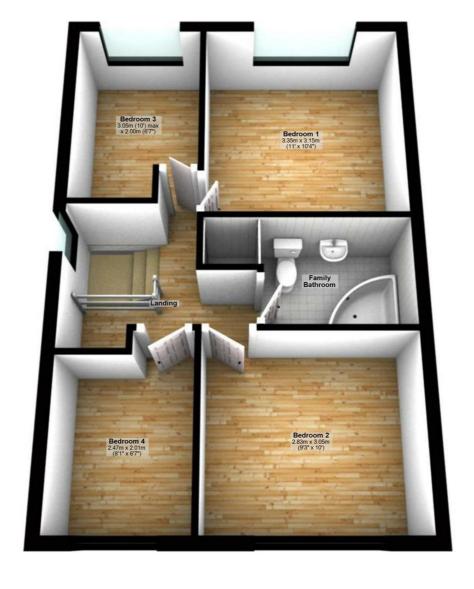

#### **First Floor**

#### Landing

Sealed unit double glazed window to side, fitted carpet, power point(s), dado rail, coving to textured ceiling, access to loft, door to built-in airing cupboard housing hot water tank.

Left clean, tidy & rubbish free. No visible marks to walls and ceiling as all has been redecorated. The pictures illustrates. . Should you require larger pictures then these can be emailed on request. The pictures clearly illustrates internal condition. Should you require larger pictures then these can be emailed on request

#### Bedroom 1

11'0" x 10'4"

Upvc double glazed window to rear, fitted bedroom suite with a range of wardrobes comprising two built-in wardrobes with hanging rails, overhead storage, cupboards and drawers, single radiator, fitted carpet, telephone point(s), power point(s), coving to textured ceiling light. Left clean, tidy & rubbish free. No visible marks to walls and ceiling as all has been redecorated. The pictures illustrates. . Should you require larger pictures then these can be emailed on request. The pictures clearly illustrates internal condition. Should you require larger pictures then these can be emailed on request

#### **Bedroom 2**

10'0" x 9'3"

Upvc double glazed window to front, fitted bedroom suite with a range of wardrobes, single radiator, fitted carpet, telephone point(s), power point(s), coving to textured ceiling.

#### **Bedroom 3**

10'1" max x 6'8"

Upvc double glazed window to rear, single radiator, fitted carpet, TV point(s), power point(s), coving to textured ceiling with wall light point.

Left clean, tidy & rubbish free. No visible marks to walls and ceiling as all has been redecorated. The pictures illustrates. Should you require larger pictures then these can be emailed on request. The pictures clearly illustrates internal condition. Should you require larger pictures then these can be emailed on request

#### **Bedroom 4**

8'1" x 6'7"

Upvc double glazed window to front, single radiator, fitted carpet, TV point(s), power point(s), coving to textured ceiling.

Left clean, tidy & rubbish free. No visible marks to walls and ceiling as all has been redecorated. The pictures illustrates. . Should you require larger pictures then these can be emailed on request. The pictures clearly illustrates internal condition. Should you require larger pictures then these can be emailed on request

### **Family Bathroom**

Four piece coloured suite comprising panelled bath with hand shower attachment, separate shower cubical with folding glass screen, pedestal wash hand basin and low-level WC, tiled surround, extractor fan, shaver point, single radiator, fitted carpet, coving to textured ceiling.