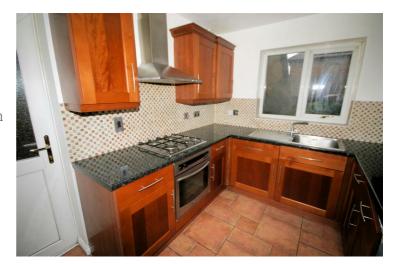

#### **Fitted Kitchen**

10'0" x 8'6"

Fitted with a matching range of base and eye level units with worktop space over, bowl polycarbonate sink unit with single drainer, mixer tap and tiled surround, plumbing for automatic washing machine, space for fridge and freezer, built-in electric oven, gas hob with extractor hood over, sealed unit double glazed window to rear, double radiator, power point(s), textured ceiling with fluorescent strip. Left clean, tidy & rubbish free. No visible marks to walls and ceiling as all has been redecorated. The pictures illustrates. Should you require larger pictures then these can be emailed on request. The pictures clearly illustrates internal condition. Should you require larger pictures then these can be emailed on request

#### View of Fitted Kitchen

Left clean, tidy & rubbish free. No visible marks to walls and ceiling as all has been redecorated. The pictures illustrates. . Should you require larger pictures then these can be emailed on request. The pictures clearly illustrates internal condition. Should you require larger pictures then these can be emailed on request