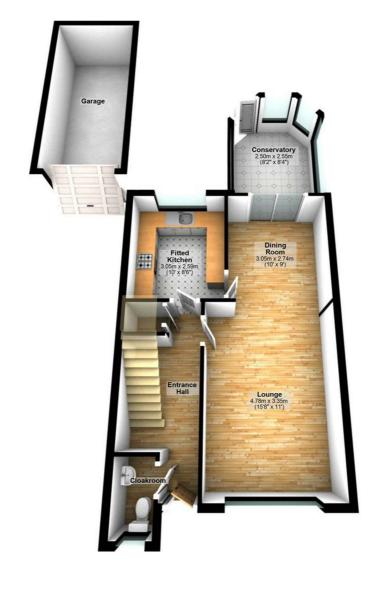

#### **Ground Floor**

#### **Entrance Hall**

Upvc doble glazed entrance door, bouble radiator, fitted carpet, power point(s), coving to textured ceiling, carpeted stairs to first floor landing, door to lounge, kitchen and cloakroom, understairs storage cupboard.

### Cloakroom

Upvc double glazed window to front, two piece suite comprising, pedestal wash hand basin and low-level wc, half height tiling, single radiator, coving to textured ceiling. Left clean, tidy & rubbish free. No visible marks to walls and ceiling as all has been redecorated. The pictures illustrates. . Should you require larger pictures then these can be emailed on request. The pictures clearly illustrates internal condition. Should you require larger pictures then these can be emailed on request

# Lounge / Dining Room

15'8" x 11'0"

Sealed unit double glazed window to front, double radiator, wooden laminate flooring, telephone point(s), TV point(s), power point(s), dado rail, coving to textured ceiling, archway opening to dining room, double glazed patio doors to conservatory.

#### **UPVE** Conservatory

11'6" x 9'0"

Half brick and PVCu double glazed construction with PVCu double glazed windows, double glazed polycarbonate roof and power connected, double radiator, ceramic tiled flooring, double power point(s), double door to rear garden. Left clean, tidy & rubbish free. No visible marks to walls and ceiling as all has been redecorated. The pictures illustrates. Should you require larger pictures then these can be emailed on request. The pictures clearly illustrates internal condition. Should you require larger pictures then these can be emailed on request

#### **Fitted Kitchen**

10'0" x 8'6"

Fitted with a matching range of base and eye level units with worktop space over, bowl polycarbonate sink unit with single drainer, mixer tap and tiled surround, plumbing for automatic washing machine, space for fridge and freezer, built-in electric oven, gas hob with extractor hood over, sealed unit double glazed window to rear, double radiator, power point(s), textured ceiling with fluorescent strip. Left clean, tidy & rubbish free. No visible marks to walls and ceiling as all has been redecorated. The pictures illustrates. Should you require larger pictures then these can be emailed on request. The pictures clearly illustrates internal condition. Should you require larger pictures then these can be emailed on request