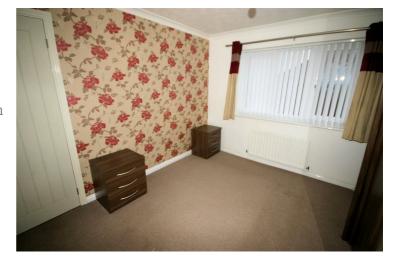

#### **Bedroom 2**

10'0" x 9'3"

Upvc double glazed window to front, fitted bedroom suite with a range of wardrobes, single radiator, fitted carpet, telephone point(s), power point(s), coving to textured ceiling.

Left clean, tidy & rubbish free. No visible marks to walls and ceiling as all has been redecorated. The pictures illustrates. . Should you require larger pictures then these can be emailed on request. The pictures clearly illustrates internal condition. Should you require larger pictures then these can be emailed on request

#### View of Bedroom 2

Left clean, tidy & rubbish free. No visible marks to walls and ceiling as all has been redecorated. The pictures illustrates. Should you require larger pictures then these can be emailed on request. The pictures clearly illustrates internal condition. Should you require larger pictures then these can be emailed on request