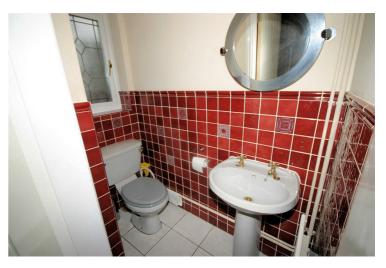

### Cloakroom

Upvc double glazed window to front, two piece suite comprising, pedestal wash hand basin and low-level wc, half height tiling, single radiator, coving to textured ceiling. Left clean, tidy & rubbish free. No visible marks to walls and ceiling as all has been redecorated. The pictures illustrates. . Should you require larger pictures then these can be emailed on request. The pictures clearly illustrates internal condition. Should you require larger pictures then these can be emailed on request