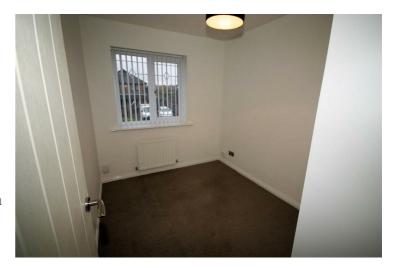

#### **Bedroom 3**

10'1" max x 6'8"

Upvc double glazed window to rear, single radiator, fitted carpet, TV point(s), power point(s), coving to textured ceiling with wall light point.

Left clean, tidy & rubbish free. No visible marks to walls and ceiling as all has been redecorated. The pictures illustrates. Should you require larger pictures then these can be emailed on request. The pictures clearly illustrates internal condition. Should you require larger pictures then these can be emailed on request

#### View of Bedroom 3

Left clean, tidy & rubbish free. No visible marks to walls and ceiling as all has been redecorated. The pictures illustrates. . Should you require larger pictures then these can be emailed on request. The pictures clearly illustrates internal condition. Should you require larger pictures then these can be emailed on request