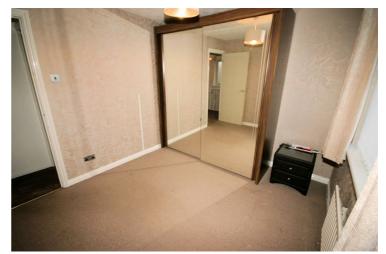

#### **Bedroom 3**

10'1" max x 6'8"

Upvc double glazed window to rear, single radiator, fitted carpet, TV point(s), power point(s), coving to textured ceiling with wall light point.

Left clean, tidy & rubbish free. No visible marks to walls and ceiling as all has been redecorated. The pictures illustrates. Should you require larger pictures then these can be emailed on request. The pictures clearly illustrates internal condition. Should you require larger pictures then these can be emailed on request

#### View of Bedroom 3

Left clean, tidy & rubbish free. No visible marks to walls and ceiling as all has been redecorated. The pictures illustrates. . Should you require larger pictures then these can be emailed on request. The pictures clearly illustrates internal condition. Should you require larger pictures then these can be emailed on request