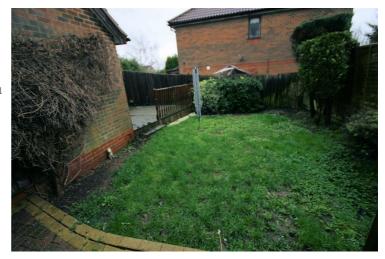

#### **Rear Garden**

Enclosed by fencing, paved patio, laid to lawn, shrubs to side borders, side access via drive to front of the property. Gardens, Frontage and Garage: Left neat and tidy as season presents. Should you require larger pictures then these can be emailed on request.

#### View of Rear Garden

Gardens, Frontage and Garage: Left neat and tidy as season presents. Should you require larger pictures then these can be emailed on request.