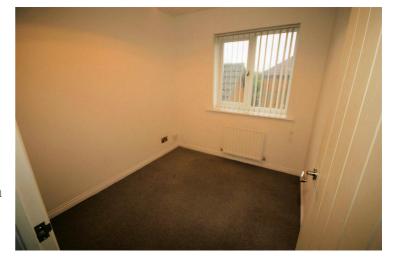

#### **Bedroom 4**

8'1" x 6'7"

Upvc double glazed window to front, single radiator, fitted carpet, TV point(s), power point(s), coving to textured ceiling.

Left clean, tidy & rubbish free. No visible marks to walls and ceiling as all has been redecorated. The pictures illustrates. . Should you require larger pictures then these can be emailed on request. The pictures clearly illustrates internal condition. Should you require larger pictures then these can be emailed on request

#### **View of Bedroom 4**

Left clean, tidy & rubbish free. No visible marks to walls and ceiling as all has been redecorated. The pictures illustrates. . Should you require larger pictures then these can be emailed on request. The pictures clearly illustrates internal condition. Should you require larger pictures then these can be emailed on request