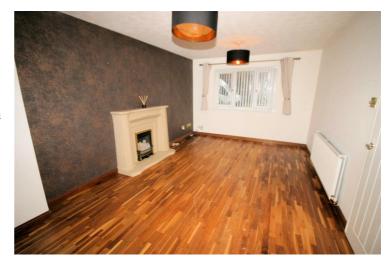

# Lounge / Dining Room

15'8" x 11'0"

Sealed unit double glazed window to front, double radiator, wooden laminate flooring, telephone point(s), TV point(s), power point(s), dado rail, coving to textured ceiling, archway opening to dining room, double glazed patio doors to conservatory.

Left clean, tidy & rubbish free. No visible marks to walls and ceiling as all has been redecorated. The pictures illustrates. . Should you require larger pictures then these can be emailed on request. The pictures clearly illustrates internal condition. Should you require larger pictures then these can be emailed on request