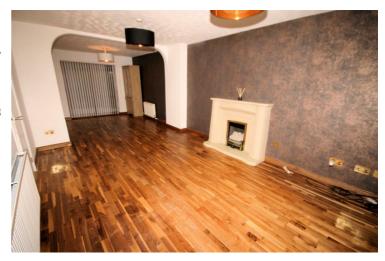

# Lounge / Dining Room

15'8" x 11'0"

Sealed unit double glazed window to front, double radiator, wooden laminate flooring, telephone point(s), TV point(s), power point(s), dado rail, coving to textured ceiling, archway opening to dining room, double glazed patio doors to conservatory.

Left clean, tidy & rubbish free. No visible marks to walls and ceiling as all has been redecorated. The pictures illustrates. . Should you require larger pictures then these can be emailed on request. The pictures clearly illustrates internal condition. Should you require larger pictures then these can be emailed on request