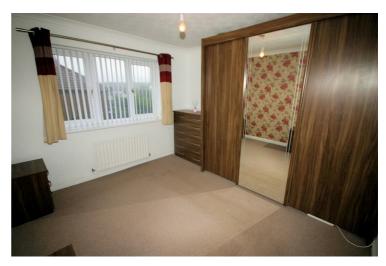

#### Bedroom 1

11'0" x 10'4"

Upvc double glazed window to rear, fitted bedroom suite with a range of wardrobes comprising two built-in wardrobes with hanging rails, overhead storage, cupboards and drawers, single radiator, fitted carpet, telephone point(s), power point(s), coving to textured ceiling light. Left clean, tidy & rubbish free. No visible marks to walls and ceiling as all has been redecorated. The pictures illustrates. . Should you require larger pictures then these can be emailed on request. The pictures clearly illustrates internal condition. Should you require larger pictures then these can be emailed on request

#### View of Bedroom 1

Left clean, tidy & rubbish free. No visible marks to walls and ceiling as all has been redecorated. The pictures illustrates. Should you require larger pictures then these can be emailed on request. The pictures clearly illustrates internal condition. Should you require larger pictures then these can be emailed on request