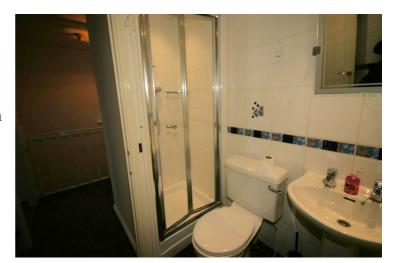

### **Family Bathroom**

Four piece coloured suite comprising panelled bath with hand shower attachment, separate shower cubical with folding glass screen, pedestal wash hand basin and low-level WC, tiled surround, extractor fan, shaver point, single radiator, fitted carpet, coving to textured ceiling.

#### **View of Bathroom**

Left clean, tidy & rubbish free. No visible marks to walls and ceiling as all has been redecorated. The pictures illustrates. . Should you require larger pictures then these can be emailed on request. The pictures clearly illustrates internal condition. Should you require larger pictures then these can be emailed on request