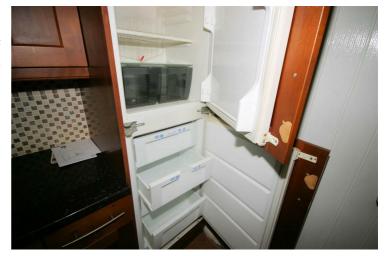

# View of Fridge/Freezer

Appliances & Sink: Left professionally and thoroughly cleaned and this is how it should be handed back on exit of your tenancy. Picture Illustrates. Should you require larger pictures then these can be emailed on request.

# **View of Washing Machine**

Appliances & Sink: Left professionally and thoroughly cleaned and this is how it should be handed back on exit of your tenancy. Picture Illustrates. Should you require larger pictures then these can be emailed on request.