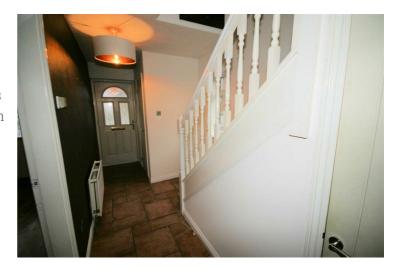

# **View of Stairs**

Left clean, tidy & rubbish free. No visible marks to walls and ceiling as all has been redecorated. The pictures illustrates. . Should you require larger pictures then these can be emailed on request. The pictures clearly illustrates internal condition. Should you require larger pictures then these can be emailed on request

#### Landing

Sealed unit double glazed window to side, fitted carpet, power point(s), dado rail, coving to textured ceiling, access to loft, door to built-in airing cupboard housing hot water tank.

Left clean, tidy & rubbish free. No visible marks to walls and ceiling as all has been redecorated. The pictures illustrates. . Should you require larger pictures then these can be emailed on request. The pictures clearly illustrates internal condition. Should you require larger pictures then these can be emailed on request