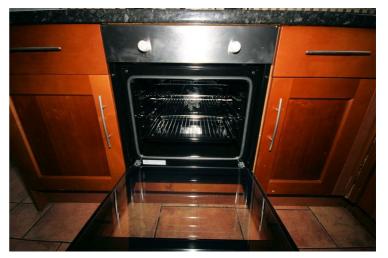

#### **View of Oven**

Appliances & Sink: Left professionally and thoroughly cleaned and this is how it should be handed back on exit of your tenancy. Picture Illustrates. Should you require larger pictures then these can be emailed on request.