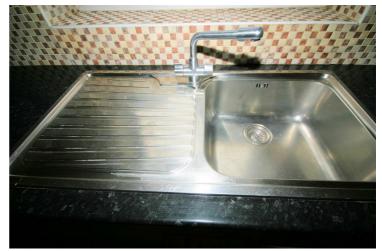

#### **View of Sink**

Appliances & Sink: Left professionally and thoroughly cleaned and this is how it should be handed back on exit of your tenancy. Picture Illustrates. Should you require larger pictures then these can be emailed on request.