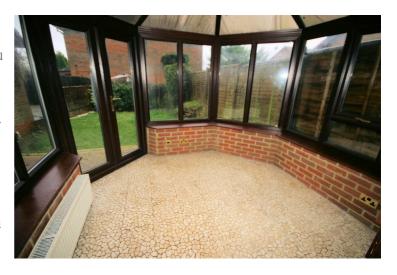

#### **UPVE** Conservatory

11'6" x 9'0"

Half brick and PVCu double glazed construction with PVCu double glazed windows, double glazed polycarbonate roof and power connected, double radiator, ceramic tiled flooring, double power point(s), double door to rear garden. Left clean, tidy & rubbish free. No visible marks to walls and ceiling as all has been redecorated. The pictures illustrates. Should you require larger pictures then these can be emailed on request. The pictures clearly illustrates internal condition. Should you require larger pictures then these can be emailed on request