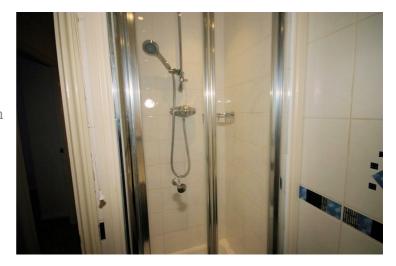

### **Family Bathroom**

Four piece coloured suite comprising panelled bath with hand shower attachment, separate shower cubical with folding glass screen, pedestal wash hand basin and low-level WC, tiled surround, extractor fan, shaver point, single radiator, fitted carpet, coving to textured ceiling.

#### **View of Bathroom**

Left clean, tidy & rubbish free. No visible marks to walls and ceiling as all has been redecorated. The pictures illustrates. . Should you require larger pictures then these can be emailed on request. The pictures clearly illustrates internal condition. Should you require larger pictures then these can be emailed on request