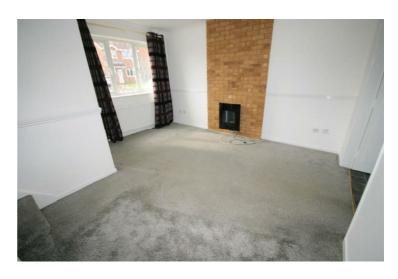

### Lounge

15'1" x 13'6" max

Replacement PVCu double glazed window to front, replacement PVCu double glazed window to side with curtain poles, double radiator, fitted carpet, telephone point(s), TV point(s), double power point(s), dado rail, electric wall mounted fire, coving to textured ceiling with ceiling light, glazed french double doors leading to dining room and kitchen.

Property condition: Professionally cleaned and should be handed back at the end of the tenancy in the same condition, Left tidy & rubbish free. No visible marks to walls, ceiling and internal doors, as all has been professionally decorated. Plus new flooring has been fitted throughout. The pictures clearly illustrates internal excellent condition. Should you require larger pictures then these can be emailed on request.