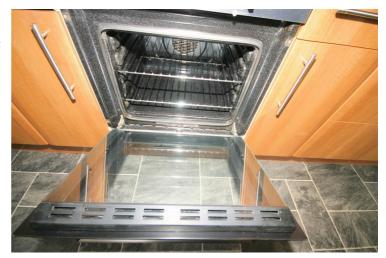

#### Kitchen / Diner

15'1" x 8'10"

Fitted with a matching range of base and eye level units with worktop space over, stainless steel sink unit with single drainer and mixer tap with tiled splashbacks, integrated fridge/freezer, space and plumbing for automatic washing machine, built-in electric oven with four ring gas hob and extractor hood over, replacement PVCu double glazed window to rear, vinyl flooring, double power point(s), coving to textured ceiling with ceiling spot lights, wall mounted gas boiler serving heating system and domestic hot water, PVCu double glazed french double doors to garden, PVCu double glazed door to side. Property condition: Professionally cleaned and should be handed back at the end of the tenancy in the same condition, Left tidy & rubbish free. No visible marks to walls, ceiling and internal doors, as all has been professionally decorated. Plus new flooring has been fitted throughout. The pictures clearly illustrates internal excellent condition. Should you require larger pictures then these can be emailed on request.

## View of Kitchen / Diner

Property condition: Professionally cleaned and should be handed back at the end of the tenancy in the same condition, Left tidy & rubbish free. No visible marks to walls, ceiling and internal doors, as all has been professionally decorated. Plus new flooring has been fitted throughout. The pictures clearly illustrates internal excellent condition. Should you require larger pictures then these can be emailed on request.