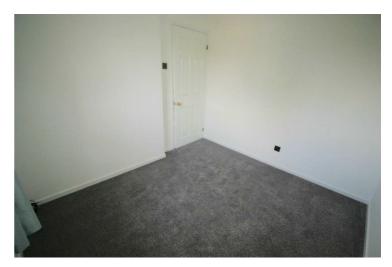

## **Bedroom 3**

6'4" x 6'0"

Replacement PVCu double glazed window to front with curtains & poles, single radiator, fitted carpet, telephone point(s), power point(s), textured ceiling.

Property condition: Professionally cleaned and should be handed back at the end of the tenancy in the same condition, Left tidy & rubbish free. No visible marks to walls, ceiling and internal doors, as all has been professionally decorated. Plus new flooring has been fitted throughout. The pictures clearly illustrates internal excellent condition. Should you require larger pictures then these can be emailed on request.