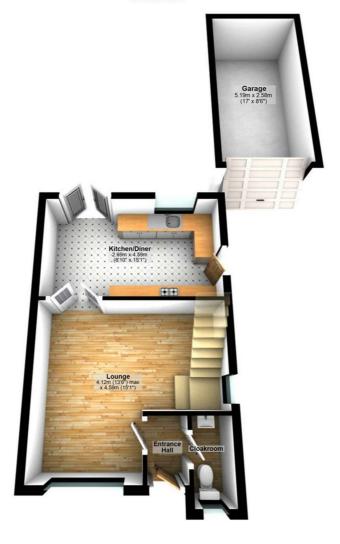

#### **Ground Floor**

#### **Entrance Hall**

PVCu double glazed entrance door, Ceramic tiled flooring, power point(s), textured ceiling, door to lounge, door to cloakroom.

Property condition: Professionally cleaned and should be handed back at the end of the tenancy in the same condition, Left tidy & rubbish free. No visible marks to walls, ceiling and internal doors, as all has been professionally decorated. Plus new flooring has been fitted throughout. The pictures clearly illustrates internal excellent condition. Should you require larger pictures then these can be emailed on request.

## Cloakroom

Replacement PVCu double glazed window to front, recently refitted with two piece suite vanity wash hand basin in vanity unit with cupboards under and vanity mirror, low-level WC and heated towel rail, half height ceramic tiling to all walls, ceramic tiled flooring.

### Lounge

15'1" x 13'6" max

Replacement PVCu double glazed window to front, replacement PVCu double glazed window to side with curtain poles, double radiator, fitted carpet, telephone point(s), TV point(s), double power point(s), dado rail, electric wall mounted fire, coving to textured ceiling with ceiling light, glazed french double doors leading to dining room and kitchen.

#### Kitchen / Diner

15'1" x 8'10"

Fitted with a matching range of base and eye level units with worktop space over, stainless steel sink unit with single drainer and mixer tap with tiled splashbacks, integrated fridge/freezer, space and plumbing for automatic washing machine, built-in electric oven with four ring gas hob and extractor hood over, replacement PVCu double glazed window to rear, vinyl flooring, double power point(s), coving to textured ceiling with ceiling spot lights, wall mounted gas boiler serving heating system and domestic hot water, PVCu double glazed french double doors to garden, PVCu double glazed door to side. Property condition: Professionally cleaned and should be handed back at the end of the tenancy in the same condition, Left tidy & rubbish free. No visible marks to walls, ceiling and internal doors, as all has been professionally decorated. Plus new flooring has been fitted throughout. The pictures clearly illustrates internal excellent condition. Should you require larger pictures then these can be emailed on request.

## **Single Detached Garage**

17'0" x 8'6"

Detached brick built single garage with power and light connected, electric metal up and over door.

Gardens, Frontage and Garage: Left neat and tidy as season presents. Should you require larger pictures then these can be emailed on request.