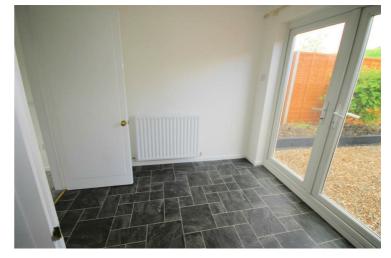

#### Kitchen / Diner

15'1" x 8'10"

Fitted with a matching range of base and eye level units with worktop space over, stainless steel sink unit with single drainer and mixer tap with tiled splashbacks, integrated fridge/freezer, space and plumbing for automatic washing machine, built-in electric oven with four ring gas hob and extractor hood over, replacement PVCu double glazed window to rear, vinyl flooring, double power point(s), coving to textured ceiling with ceiling spot lights, wall mounted gas boiler serving heating system and domestic hot water, PVCu double glazed french double doors to garden, PVCu double glazed door to side. Property condition: Professionally cleaned and should be handed back at the end of the tenancy in the same condition, Left tidy & rubbish free. No visible marks to walls, ceiling and internal doors, as all has been professionally decorated. Plus new flooring has been fitted throughout. The pictures clearly illustrates internal excellent condition. Should you require larger pictures then these can be emailed on request.

## View of Kitchen / Diner

Property condition: Professionally cleaned and should be handed back at the end of the tenancy in the same condition, Left tidy & rubbish free. No visible marks to walls, ceiling and internal doors, as all has been professionally decorated. Plus new flooring has been fitted throughout. The pictures clearly illustrates internal excellent condition. Should you require larger pictures then these can be emailed on request.

#### View of Kitchen / Diner