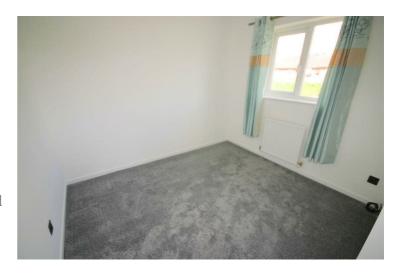

11'1" x 8'5"

Replacement PVCu double glazed window to front with curtains & poles, fitted wardrobe(s), single radiator, fitted carpet, double power point(s), coving to textured ceiling with ceiling light.

Property condition: Professionally cleaned and should be handed back at the end of the tenancy in the same condition, Left tidy & rubbish free. No visible marks to walls, ceiling and internal doors, as all has been professionally decorated. Plus new flooring has been fitted throughout. The pictures clearly illustrates internal excellent condition. Should you require larger pictures then these can be emailed on request.

## **View of Bedroom 1**