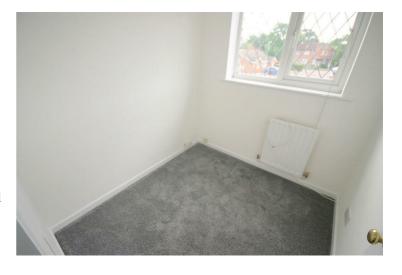

### **Bedroom 2**

9'8" x 8'5"

Replacement PVCu double glazed window to rear with curtains & poles, single radiator, fitted carpet, power point(s), textured ceiling.

Property condition: Professionally cleaned and should be handed back at the end of the tenancy in the same condition, Left tidy & rubbish free. No visible marks to walls, ceiling and internal doors, as all has been professionally decorated. Plus new flooring has been fitted throughout. The pictures clearly illustrates internal excellent condition. Should you require larger pictures then these can be emailed on request.

## View of Bedroom 2

Property condition: Professionally cleaned and should be handed back at the end of the tenancy in the same condition, Left tidy & rubbish free. No visible marks to walls, ceiling and internal doors, as all has been professionally decorated. Plus new flooring has been fitted throughout. The pictures clearly illustrates internal excellent condition. Should you require larger pictures then these can be emailed on request.