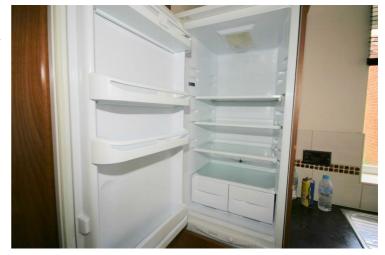

## **View of Fridge**

Appliances & Sink: Left professionally and thoroughly cleaned and this is how it should be handed back on exit of your tenancy. Picture Illustrates. Should you require larger pictures then these can be emailed on request.