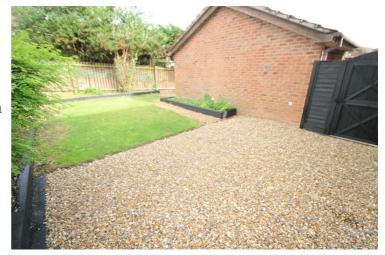

#### Rear Garden

Enclosed by timber panelled fence to rear and sides, mainly laid to lawn, patio timber and decking, mature flower and shrub borders, gated side access to front.

Gardens, Frontage and Garage: Left neat and tidy as season presents. Should you require larger pictures then these can be emailed on request.

#### View of Rear Garden

Gardens, Frontage and Garage: Left neat and tidy as season presents. Should you require larger pictures then these can be emailed on request.