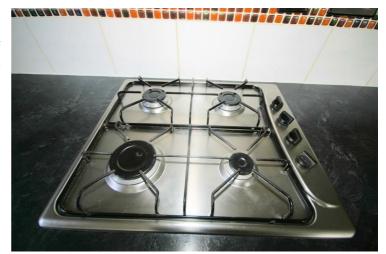

## **View of Hob**

Appliances & Sink: Left professionally and thoroughly cleaned and this is how it should be handed back on exit of your tenancy. Picture Illustrates. Should you require larger pictures then these can be emailed on request.