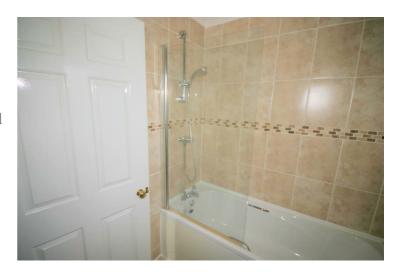

## **Family Bathroom**

Recently refitted three piece suite comprising panelled bath with separate shower over and glass screen, pedestal wash hand basin and low-level WC, full height ceramic tiling to all walls, replacement PVCu double glazed window to rear, ceramic tiled flooring, coving to textured ceiling. Property condition: Professionally cleaned and should be handed back at the end of the tenancy in the same condition, Left tidy & rubbish free. No visible marks to walls, ceiling and internal doors, as all has been professionally decorated. Plus new flooring has been fitted throughout. The pictures clearly illustrates internal excellent condition. Should you require larger pictures then these can be emailed on request.

#### View of Bathroom

Property condition: Professionally cleaned and should be handed back at the end of the tenancy in the same condition, Left tidy & rubbish free. No visible marks to walls, ceiling and internal doors, as all has been professionally decorated. Plus new flooring has been fitted throughout. The pictures clearly illustrates internal excellent condition. Should you require larger pictures then these can be emailed on request.