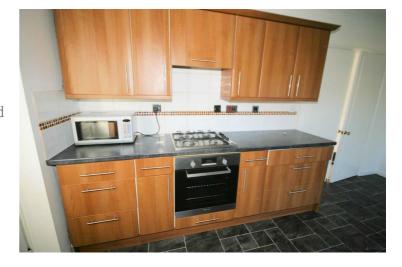

#### View of Kitchen / Diner

## **Dining Area**

Property condition: Professionally cleaned and should be handed back at the end of the tenancy in the same condition, Left tidy & rubbish free. No visible marks to walls, ceiling and internal doors, as all has been professionally decorated. Plus new flooring has been fitted throughout. The pictures clearly illustrates internal excellent condition. Should you require larger pictures then these can be emailed on request.