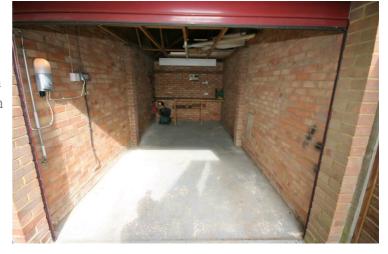

## **Single Detached Garage**

17'0" x 8'6"

Detached brick built single garage with power and light connected, electric metal up and over door.

Gardens, Frontage and Garage: Left neat and tidy as season presents. Should you require larger pictures then these can be emailed on request.