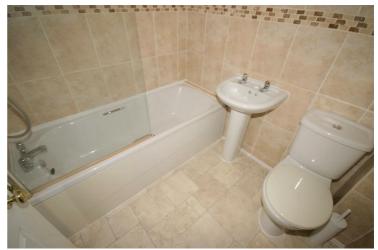

## **Family Bathroom**

Recently refitted three piece suite comprising panelled bath with separate shower over and glass screen, pedestal wash hand basin and low-level WC, full height ceramic tiling to all walls, replacement PVCu double glazed window to rear, ceramic tiled flooring, coving to textured ceiling. Property condition: Professionally cleaned and should be handed back at the end of the tenancy in the same condition, Left tidy & rubbish free. No visible marks to walls, ceiling and internal doors, as all has been professionally decorated. Plus new flooring has been fitted throughout. The pictures clearly illustrates internal excellent condition. Should you require larger pictures then these can be emailed on request.

#### View of Bathroom

Property condition: Professionally cleaned and should be handed back at the end of the tenancy in the same condition, Left tidy & rubbish free. No visible marks to walls, ceiling and internal doors, as all has been professionally decorated. Plus new flooring has been fitted throughout. The pictures clearly illustrates internal excellent condition. Should you require larger pictures then these can be emailed on request.