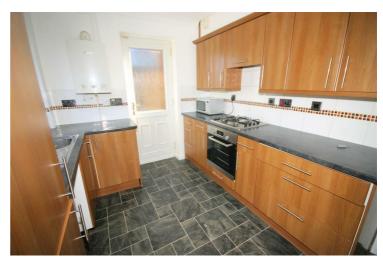

#### Kitchen / Diner

15'1" x 8'10"

Fitted with a matching range of base and eye level units with worktop space over, stainless steel sink unit with single drainer and mixer tap with tiled splashbacks, integrated fridge/freezer, space and plumbing for automatic washing machine, built-in electric oven with four ring gas hob and extractor hood over, replacement PVCu double glazed window to rear, vinyl flooring, double power point(s), coving to textured ceiling with ceiling spot lights, wall mounted gas boiler serving heating system and domestic hot water, PVCu double glazed french double doors to garden, PVCu double glazed door to side. Property condition: Professionally cleaned and should be handed back at the end of the tenancy in the same condition, Left tidy & rubbish free. No visible marks to walls, ceiling and internal doors, as all has been professionally decorated. Plus new flooring has been fitted throughout. The pictures clearly illustrates internal excellent condition. Should you require larger pictures then these can be emailed on request.

## View of Kitchen / Diner

Property condition: Professionally cleaned and should be handed back at the end of the tenancy in the same condition, Left tidy & rubbish free. No visible marks to walls, ceiling and internal doors, as all has been professionally decorated. Plus new flooring has been fitted throughout. The pictures clearly illustrates internal excellent condition. Should you require larger pictures then these can be emailed on request.