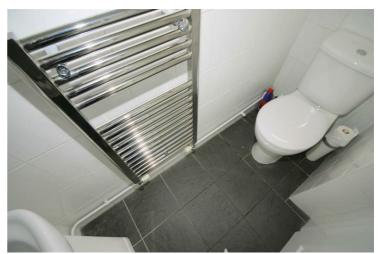

## Cloakroom

Replacement PVCu double glazed window to front, recently refitted with two piece suite vanity wash hand basin in vanity unit with cupboards under and vanity mirror, low-level WC and heated towel rail, half height ceramic tiling to all walls, ceramic tiled flooring.

## **View of Cloakroom**