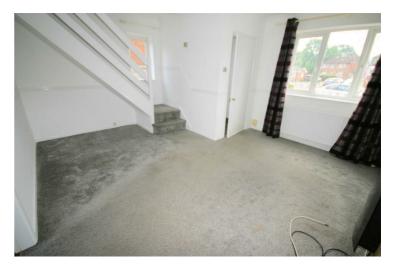

### Lounge

15'1" x 13'6" max

Replacement PVCu double glazed window to front, replacement PVCu double glazed window to side with curtain poles, double radiator, fitted carpet, telephone point(s), TV point(s), double power point(s), dado rail, electric wall mounted fire, coving to textured ceiling with ceiling light, glazed french double doors leading to dining room and kitchen.

Property condition: Professionally cleaned and should be handed back at the end of the tenancy in the same condition, Left tidy & rubbish free. No visible marks to walls, ceiling and internal doors, as all has been professionally decorated. Plus new flooring has been fitted throughout. The pictures clearly illustrates internal excellent condition. Should you require larger pictures then these can be emailed on request.