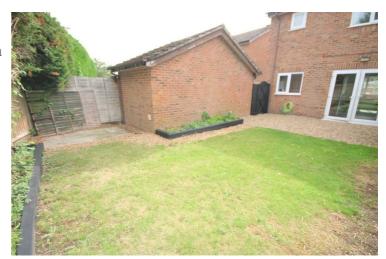

#### Rear Garden

Enclosed by timber panelled fence to rear and sides, mainly laid to lawn, patio timber and decking, mature flower and shrub borders, gated side access to front.

Gardens, Frontage and Garage: Left neat and tidy as season presents. Should you require larger pictures then these can be emailed on request.

#### View of Rear Garden

Gardens, Frontage and Garage: Left neat and tidy as season presents. Should you require larger pictures then these can be emailed on request.