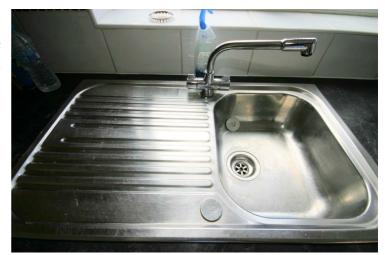

#### **View of Sink**

Appliances & Sink: Left professionally and thoroughly cleaned and this is how it should be handed back on exit of your tenancy. Picture Illustrates. Should you require larger pictures then these can be emailed on request.