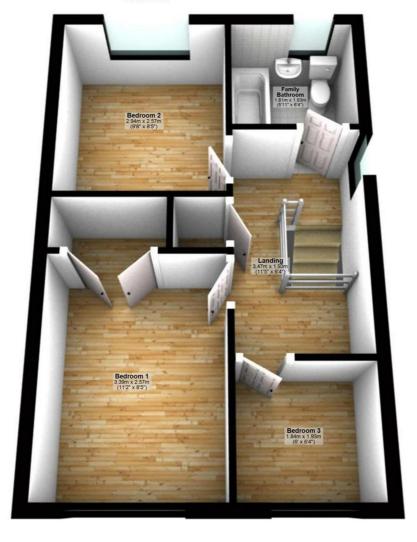

#### **First Floor**

## Landing

Replacement PVCu double glazed window to side, fitted carpet, power point(s), dado rail, coving to textured ceiling, access to loft space, airing cupboard.

Property condition: Professionally cleaned and should be handed back at the end of the tenancy in the same condition, Left tidy & rubbish free. No visible marks to walls, ceiling and internal doors, as all has been professionally decorated. Plus new flooring has been fitted throughout. The pictures clearly illustrates internal excellent condition. Should you require larger pictures then these can be emailed on request.

11'1" x 8'5"

Replacement PVCu double glazed window to front with curtains & poles, fitted wardrobe(s), single radiator, fitted carpet, double power point(s), coving to textured ceiling with ceiling light.

### **Bedroom 2**

9'8" x 8'5"

Replacement PVCu double glazed window to rear with curtains & poles, single radiator, fitted carpet, power point(s), textured ceiling.

Property condition: Professionally cleaned and should be handed back at the end of the tenancy in the same condition, Left tidy & rubbish free. No visible marks to walls, ceiling and internal doors, as all has been professionally decorated. Plus new flooring has been fitted throughout. The pictures clearly illustrates internal excellent condition. Should you require larger pictures then these can be emailed on request.

## **Bedroom 3**

6'4" x 6'0"

Replacement PVCu double glazed window to front with curtains & poles, single radiator, fitted carpet, telephone point(s), power point(s), textured ceiling.

Property condition: Professionally cleaned and should be handed back at the end of the tenancy in the same condition, Left tidy & rubbish free. No visible marks to walls, ceiling and internal doors, as all has been professionally decorated. Plus new flooring has been fitted throughout. The pictures clearly illustrates internal excellent condition. Should you require larger pictures then these can be emailed on request.

## **Family Bathroom**

Recently refitted three piece suite comprising panelled bath with separate shower over and glass screen, pedestal wash hand basin and low-level WC, full height ceramic tiling to all walls, replacement PVCu double glazed window to rear, ceramic tiled flooring, coving to textured ceiling. Property condition: Professionally cleaned and should be handed back at the end of the tenancy in the same condition, Left tidy & rubbish free. No visible marks to walls, ceiling and internal doors, as all has been professionally decorated. Plus new flooring has been fitted throughout. The pictures clearly illustrates internal excellent condition. Should you require larger pictures then these can be emailed on request.