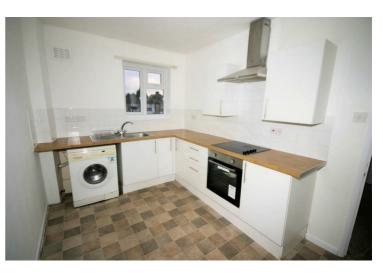

#### 12'6" x 8'6"

Fitted with a matching range of base and eye level units with worktop space over, stainless steel sink, built-in integrated, plumbing for automatic washing machine (washing machine left, on incoming tenants request, this is not the landlords responsibility, space for fridge/freezer, electric, cooker, replacement uPVC double glazed window to front, vinyl flooring, double power point(s), coved ceiling. Property condition: Professionally cleaned and should be handed back at the end of the tenancy in the same condition, Left tidy & rubbish free. No visible marks to walls, ceiling and internal doors, as all has been professionally decorated. The pictures clearly illustrates internal excellent condition. Should you require larger pictures then these can be emailed on request.

# View Of kitchen

Property condition: Professionally cleaned and should be handed back at the end of the tenancy in the same condition, Left tidy & rubbish free. No visible marks to walls, ceiling and internal doors, as all has been professionally decorated. The pictures clearly illustrates internal excellent condition. Should you require larger pictures then these can be emailed on request.

# View Of kitchen