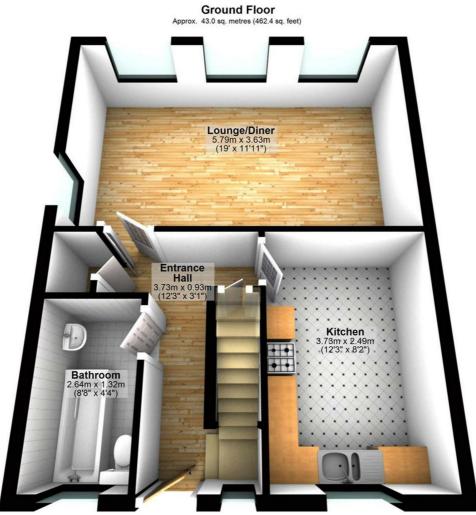

#### **Ground Floor**

# **Entrance Hall**

Replacement UPVC entrance door plus replacement UPVC double glazed window to front, double wall mounted electric radiator with independent heat & timer control, fitted carpet flooring, power point(s), textured ceiling, airing cupboard housing hot water tank, carpeted stairs to first floor, doors to lounge/diner, kitchen. Property condition: Professionally cleaned and should be handed back at the end of the tenancy in the same condition, Left tidy & rubbish free. No visible marks to walls, ceiling and internal doors, as all has been professionally decorated. Plus new flooring has been fitted throughout. The pictures clearly illustrates internal excellent condition. Should you require larger pictures then these can be emailed on request.

#### Lounge/Dining Room

19' x 12'

Replacement uPVC double glazed window to side, three replacement uPVC double glazed window to the front, double wall mounted electric radiator with independent heat & timer control, fitted carpet, TV point(s), double power point(s).

#### Fitted Kitchen

#### Family Bathroom