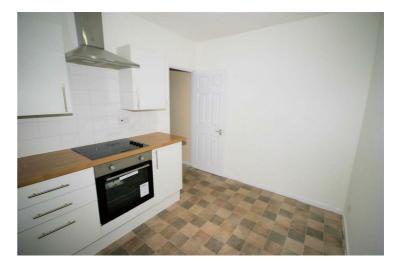

#### Fitted Kitchen

#### 12'6" x 8'6"

Fitted with a matching range of base and eye level units with worktop space over, stainless steel sink, built-in integrated, plumbing for automatic washing machine (washing machine left, on incoming tenants request, this is not the landlords responsibility, space for fridge/freezer, electric, cooker, replacement uPVC double glazed window to front, vinyl flooring, double power point(s), coved ceiling. Property condition: Professionally cleaned and should be handed back at the end of the tenancy in the same condition, Left tidy & rubbish free. No visible marks to walls, ceiling and internal doors, as all has been professionally decorated. The pictures clearly illustrates internal excellent condition. Should you require larger pictures then these can be emailed on request.

# View Of kitchen

Property condition: Professionally cleaned and should be handed back at the end of the tenancy in the same condition, Left tidy & rubbish free. No visible marks to walls, ceiling and internal doors, as all has been professionally decorated. The pictures clearly illustrates internal excellent condition. Should you require larger pictures then these can be emailed on request.

# View Of kitchen