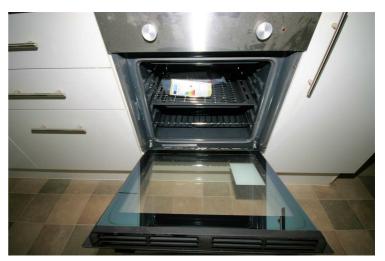

#### View Of Oven

Appliances & Sink: Left professionally and thoroughly cleaned and this is how it should be handed back on exit of your tenancy. Picture Illustrates. Should you require larger pictures then these can be emailed on request.