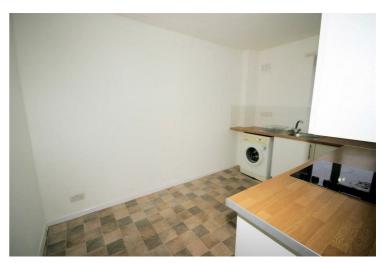

#### Fitted Kitchen

#### 12'6" x 8'6"

Fitted with a matching range of base and eye level units with worktop space over, stainless steel sink, built-in integrated, plumbing for automatic washing machine (washing machine left, on incoming tenants request, this is not the landlords responsibility, space for fridge/freezer, electric, cooker, replacement uPVC double glazed window to front, vinyl flooring, double power point(s), coved ceiling. Property condition: Professionally cleaned and should be handed back at the end of the tenancy in the same condition, Left tidy & rubbish free. No visible marks to walls, ceiling and internal doors, as all has been professionally decorated. The pictures clearly illustrates internal excellent condition. Should you require larger pictures then these can be emailed on request.

# View Of kitchen

Property condition: Professionally cleaned and should be handed back at the end of the tenancy in the same condition, Left tidy & rubbish free. No visible marks to walls, ceiling and internal doors, as all has been professionally decorated. The pictures clearly illustrates internal excellent condition. Should you require larger pictures then these can be emailed on request.

# View Of kitchen