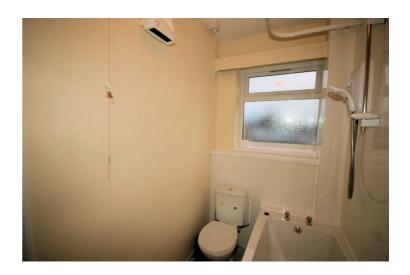

#### Family Bathroom

#### 8' x 5'

Refitted with three piece suite comprising panelled bath with taps and independent electric power shower over bath and shower curtain and rail, pedestal wash hand basin and low-level, tiled splashbacks, replacement uPVC double glazed window to front, vinyl flooring.

# View OF Family Bathroom