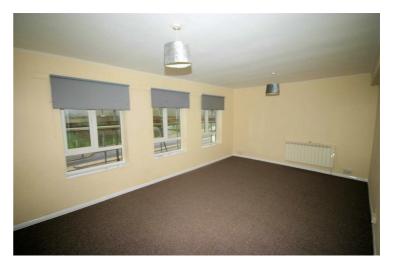

#### Lounge/Dining Room

19' x 12'

Replacement uPVC double glazed window to side, three replacement uPVC double glazed window to the front, double wall mounted electric radiator with independent heat & timer control, fitted carpet, TV point(s), double power point(s).

Property condition: Professionally cleaned and should be handed back at the end of the tenancy in the same condition, Left tidy & rubbish free. No visible marks to walls, ceiling and internal doors, as all has been professionally decorated. Plus new flooring has been fitted throughout. The pictures clearly illustrates internal excellent condition. Should you require larger pictures then these can be emailed on request.