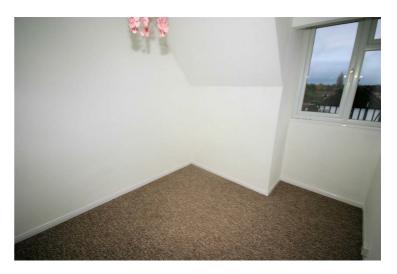

#### View of Bedroom 1

#### 19' x 9'

Replacement uPVC double glazed box bay window to front, double wall mounted electric radiator with independent heat & timer control,, fitted carpet flooring, power point(s), double power point(s), textured ceiling. Property condition: Professionally cleaned and should be

handed back at the end of the tenancy in the same condition, Left tidy & rubbish free. No visible marks to walls, ceiling and internal doors, as all has been professionally decorated. The pictures clearly illustrates internal excellent condition. Should you require larger pictures then these can be emailed on request.