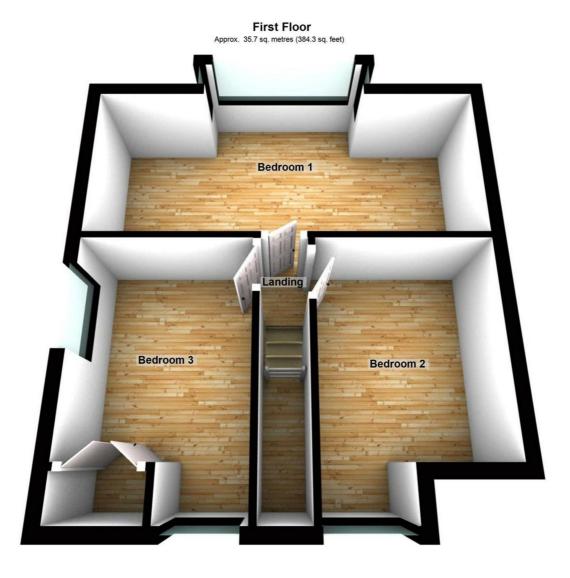

# First Floor

#### Landing

Fitted carpet, door to all bedrooms.

#### Bedroom 1

#### Bedroom 2

10' x 8

Replacement uPVC double glazed window to front, double wall mounted electric radiator with independent heat & timer control,, fitted carpet, double power point(s). Property condition: Professionally cleaned and should be handed back at the end of the tenancy in the same condition, Left tidy & rubbish free. No visible marks to walls, ceiling and internal doors, as all has been professionally decorated. The pictures clearly illustrates internal excellent condition. Should you require larger pictures then these can be emailed on request.

#### Bedroom 3