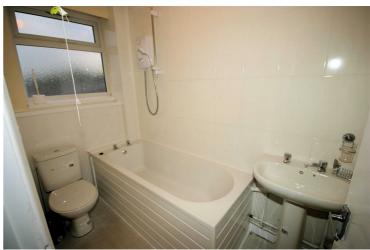

#### Family Bathroom

#### 8' x 5'

Refitted with three piece suite comprising panelled bath with taps and independent electric power shower over bath and shower curtain and rail, pedestal wash hand basin and low-level, tiled splashbacks, replacement uPVC double glazed window to front, vinyl flooring.

# View OF Family Bathroom