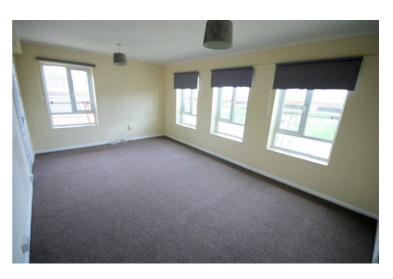

# View Of Lounge/Dining Room

Property condition: Professionally cleaned and should be handed back at the end of the tenancy in the same condition, Left tidy & rubbish free. No visible marks to walls, ceiling and internal doors, as all has been professionally decorated. Plus new flooring has been fitted throughout. The pictures clearly illustrates internal excellent condition. Should you require larger pictures then these can be emailed on request.

# View Of Lounge/Dining Room