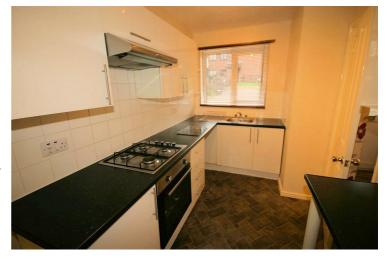

#### **Fitted Kitchen**

12'4" x 6'8"

Fitted with a matching range of base and eye level units with worktop space over, stainless steel sink unit with single drainer and mixer tap with tiled splashbacks, plumbing & space for automatic washing machine, space for upright fridge/freezer, built-in electric oven, four ring gas hob with extractor hood over, replacement uPVC double glazed window to front, vinyl flooring, double power point(s), textured ceiling.

# **View of Kitchen**

Left clean, tidy & rubbish free. No visible marks to walls and ceiling as all has been redecorated. The pictures illustrates. . Should you require larger pictures then these can be emailed on request. The pictures clearly illustrates internal condition. Should you require larger pictures then these can be emailed on request