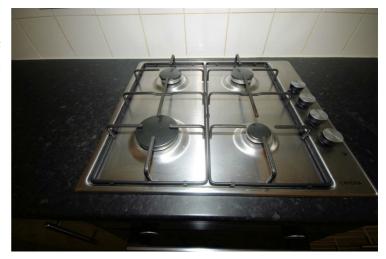

#### **View of Hob**

Appliances & Sink: Left professionally and thoroughly cleaned and this is how it should be handed back on exit of your tenancy. Picture Illustrates. Should you require larger pictures then these can be emailed on request.