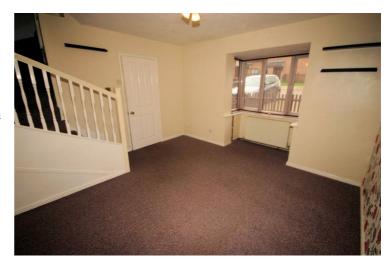

# Lounge/Diner

12'4" x 12'6"

Replacement uPVC double glazed box window to front, double radiator, fitted carpet, telephone point(s), TV point(s), double power point(s), textured ceiling, carpeted stairs to first floor landing.

# View of Lounge/Diner

Left clean, tidy & rubbish free. No visible marks to walls and ceiling as all has been redecorated. The pictures illustrates. . Should you require larger pictures then these can be emailed on request. The pictures clearly illustrates internal condition. Should you require larger pictures then these can be emailed on request

# View of Lounge/Diner

Left clean, tidy & rubbish free. No visible marks to walls and ceiling as all has been redecorated. The pictures illustrates. Should you require larger pictures then these can be emailed on request. The pictures clearly illustrates internal condition. Should you require larger pictures then these can be emailed on request