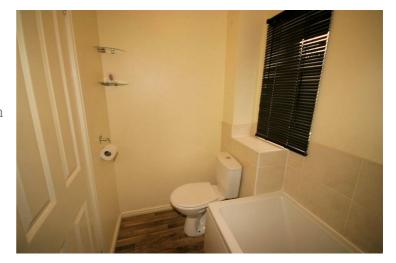

# **Family Bathroom**

Three piece suite comprising panelled bath with hand shower attachment over and shower curtain, pedestal wash hand basin and low-level WC, tiled splashbacks, heated towel rail, vinyl flooring, textured ceiling.

Left clean, tidy & rubbish free. No visible marks to walls and ceiling as all has been redecorated. The pictures illustrates. Should you require larger pictures then these can be emailed on request. The pictures clearly illustrates internal condition. Should you require larger pictures then these can be emailed on request

#### View of bathroom

Left clean, tidy & rubbish free. No visible marks to walls and ceiling as all has been redecorated. The pictures illustrates. . Should you require larger pictures then these can be emailed on request. The pictures clearly illustrates internal condition. Should you require larger pictures then these can be emailed on request