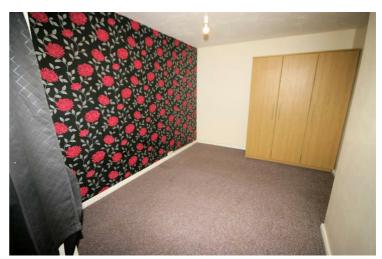

### **Bedroom 2**

12'2" x 6'9"

Replacement uPVC double glazed window to front, single radiator, fitted carpet, power point(s), textured ceiling, access to space.

Left clean, tidy & rubbish free. No visible marks to walls and ceiling as all has been redecorated. The pictures illustrates. . Should you require larger pictures then these can be emailed on request. The pictures clearly illustrates internal condition. Should you require larger pictures then these can be emailed on request