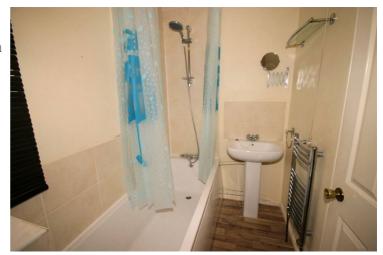

# **Family Bathroom**

Three piece suite comprising panelled bath with hand shower attachment over and shower curtain, pedestal wash hand basin and low-level WC, tiled splashbacks, heated towel rail, vinyl flooring, textured ceiling.

Left clean, tidy & rubbish free. No visible marks to walls and ceiling as all has been redecorated. The pictures illustrates. Should you require larger pictures then these can be emailed on request. The pictures clearly illustrates internal condition. Should you require larger pictures then these can be emailed on request

#### View of bathroom

Left clean, tidy & rubbish free. No visible marks to walls and ceiling as all has been redecorated. The pictures illustrates. . Should you require larger pictures then these can be emailed on request. The pictures clearly illustrates internal condition. Should you require larger pictures then these can be emailed on request