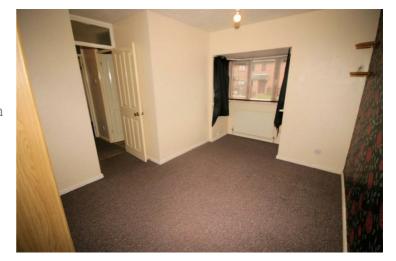

#### Bedroom 1

12'2" x 11'5"

Replacement uPVC double glazed box window to front, single radiator, fitted carpet, TV point(s), power point(s), textured ceiling.

Left clean, tidy & rubbish free. No visible marks to walls and ceiling as all has been redecorated. The pictures illustrates. . Should you require larger pictures then these can be emailed on request. The pictures clearly illustrates internal condition. Should you require larger pictures then these can be emailed on request

#### View of Bedroom 1