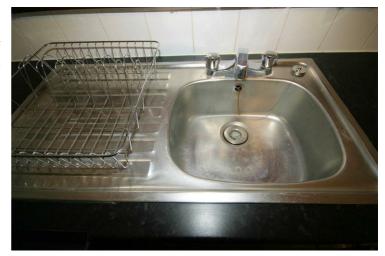

# **View of Kitchen**

Left clean, tidy & rubbish free. No visible marks to walls and ceiling as all has been redecorated. The pictures illustrates. . Should you require larger pictures then these can be emailed on request. The pictures clearly illustrates internal condition. Should you require larger pictures then these can be emailed on request

#### **View of Sink**

Appliances & Sink: Left professionally and thoroughly cleaned and this is how it should be handed back on exit of your tenancy. Picture Illustrates. Should you require larger pictures then these can be emailed on request.