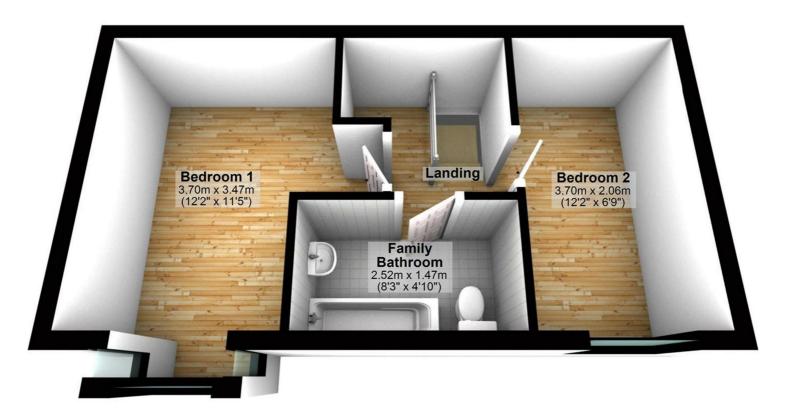

#### **First Floor**

# Landing

Fitted carpet, power point(s), textured ceiling with smoke detector, door to:

Left clean, tidy & rubbish free. No visible marks to walls and ceiling as all has been redecorated. The pictures illustrates. . Should you require larger pictures then these can be emailed on request. The pictures clearly illustrates internal condition. Should you require larger pictures then these can be emailed on request

#### Bedroom 1

12'2" x 11'5"

Replacement uPVC double glazed box window to front, single radiator, fitted carpet, TV point(s), power point(s), textured ceiling.

Left clean, tidy & rubbish free. No visible marks to walls and ceiling as all has been redecorated. The pictures illustrates. . Should you require larger pictures then these can be emailed on request. The pictures clearly illustrates internal condition. Should you require larger pictures then these can be emailed on request

### **Bedroom 2**

12'2" x 6'9"

Replacement uPVC double glazed window to front, single radiator, fitted carpet, power point(s), textured ceiling, access to space.

Left clean, tidy & rubbish free. No visible marks to walls and ceiling as all has been redecorated. The pictures illustrates. . Should you require larger pictures then these can be emailed on request. The pictures clearly illustrates internal condition. Should you require larger pictures then these can be emailed on request

# **Family Bathroom**

Three piece suite comprising panelled bath with hand shower attachment over and shower curtain, pedestal wash hand basin and low-level WC, tiled splashbacks, heated towel rail, vinyl flooring, textured ceiling.

# **First Floor**