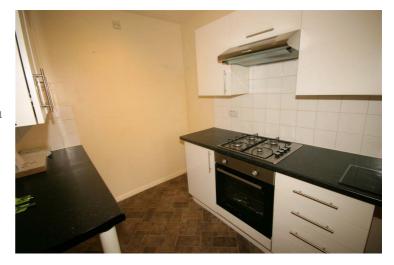

#### **Fitted Kitchen**

12'4" x 6'8"

Fitted with a matching range of base and eye level units with worktop space over, stainless steel sink unit with single drainer and mixer tap with tiled splashbacks, plumbing & space for automatic washing machine, space for upright fridge/freezer, built-in electric oven, four ring gas hob with extractor hood over, replacement uPVC double glazed window to front, vinyl flooring, double power point(s), textured ceiling.

# **View of Kitchen**

Left clean, tidy & rubbish free. No visible marks to walls and ceiling as all has been redecorated. The pictures illustrates. . Should you require larger pictures then these can be emailed on request. The pictures clearly illustrates internal condition. Should you require larger pictures then these can be emailed on request