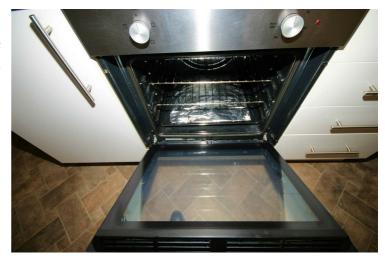

#### View of Oven

Appliances & Sink: Left professionally and thoroughly cleaned and this is how it should be handed back on exit of your tenancy. Picture Illustrates. Should you require larger pictures then these can be emailed on request.