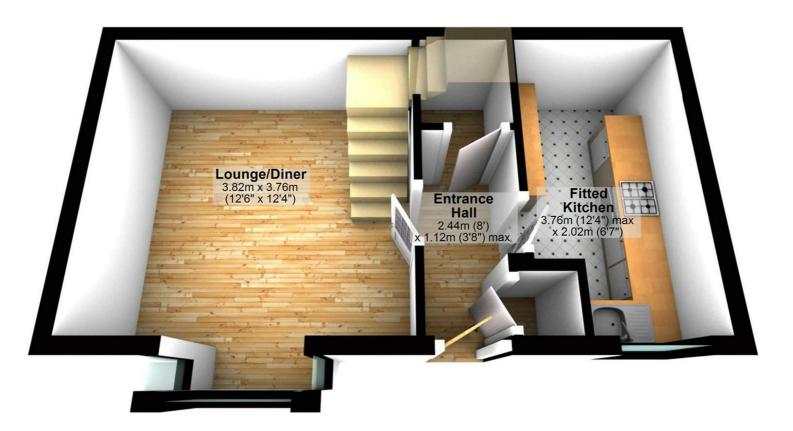

#### **Ground Floor**

#### **Entrance Hall**

Upvc double glazed entrance door, single radiator, fitted carpet, power point(s), textured ceiling with smoke detector, two built-in storage cupboard, door kitchen, door lounge/Diner.

# Lounge/Diner

12'4" x 12'6"

Replacement uPVC double glazed box window to front, double radiator, fitted carpet, telephone point(s), TV point(s), double power point(s), textured ceiling, carpeted stairs to first floor landing.

#### **Fitted Kitchen**

12'4" x 6'8"

Fitted with a matching range of base and eye level units with worktop space over, stainless steel sink unit with single drainer and mixer tap with tiled splashbacks, plumbing & space for automatic washing machine, space for upright fridge/freezer, built-in electric oven, four ring gas hob with extractor hood over, replacement uPVC double glazed window to front, vinyl flooring, double power point(s), textured ceiling.

# **Ground Floor**